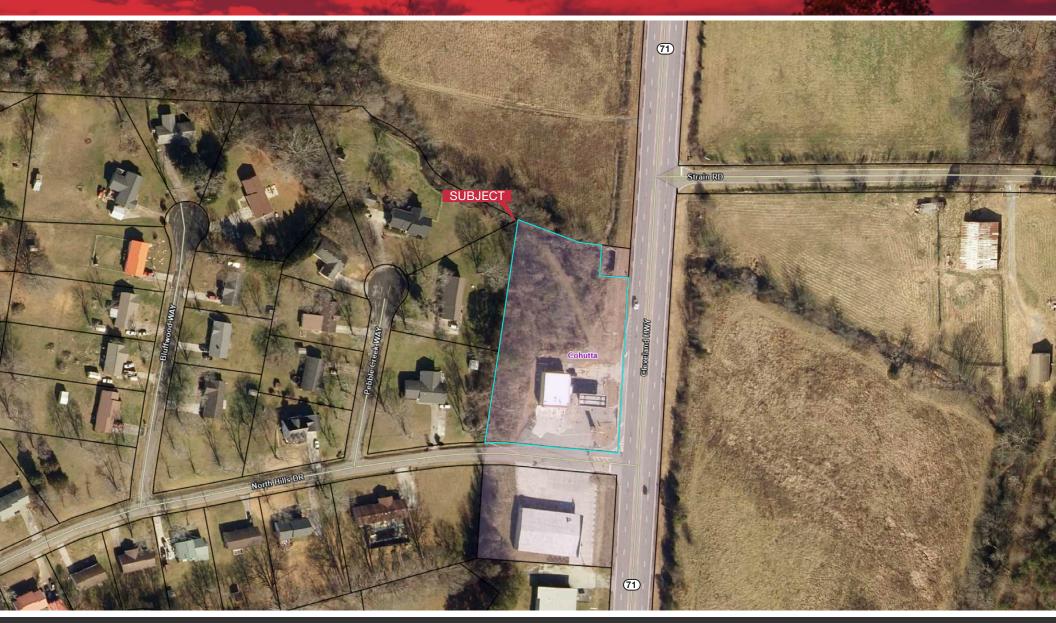

## Aerial Map

Sharon Reeves First Vice President | Retail sharon.reeves@naihorizon.com 602 852 3422

# Aerial Map

Sharon Reeves First Vice President | Retail sharon.reeves@naihorizon.com 602 852 3422

#### 1.83 Acres Parcel with Convenience Store Leased to Gas Express

Accessible on Four-Iane HWY (with left turn Iane) via Georgia State Route 71 from Dalton, GA to Tennessee via Tennessee State Route 60

#### Site/Location Features:

- Cleveland Hwy (Georgia State Route 71 and North Hills Drive)
- 33,903 SF is within Special Hazard Flood Zone
- Approximately 380' x 233'
- Whitfield County Board of Assessors shows address of 4541 Cleveland Highway
- ±309 feet of frontage on Cleveland Highway
- Site is on four-lane HWY (with turn lane) connecting Dalton, GA to Tennessee
- C-2, City of Cohutta, Whitfield County
- Annual Average Daily Traffic on Cleveland Hwy 10,500 VPD
- Police/Fire: City of Cohutta/Whitfield County