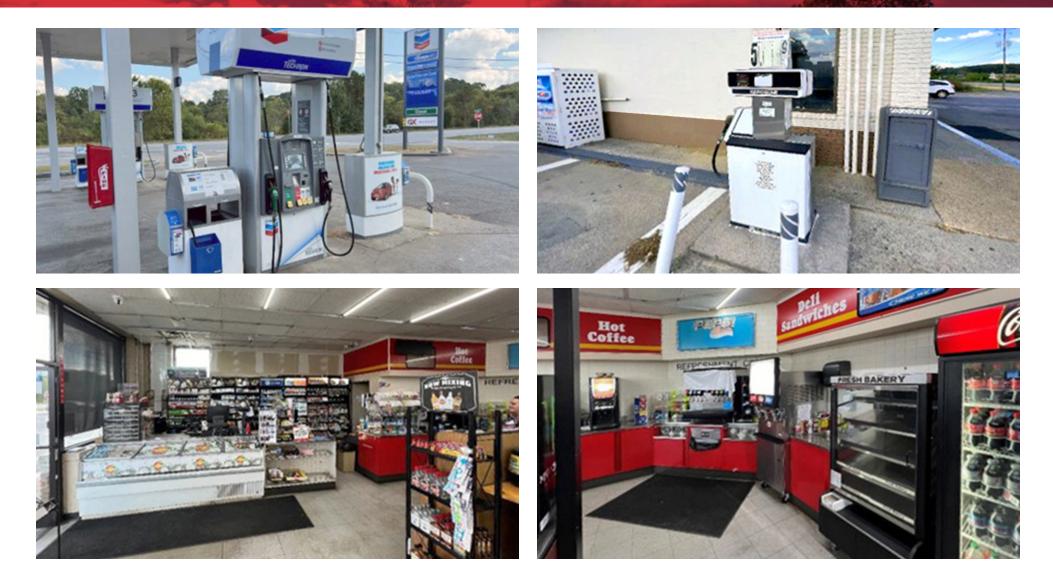

Georgia EMC
- 1.83 acres (79,765 SF)
- 2023 Property Tax: \$6,905.17
- Site Coverage Ratio 31%

#### Site/Location Features:

- Cleveland Hwy (Georgia State Route 71 and North Hills Drive)
- 33,903 SF is within Special Hazard Flood Zone
- Approximately 380' x 233'
- Whitfield County Board of Assessors shows address of 4541 Cleveland Highway
- ±309 feet of frontage on Cleveland Highway
- Site is on four-lane HWY (with turn lane) connecting Dalton, GA to Tennessee
- C-2, City of Cohutta, Whitfield County
- Annual Average Daily Traffic on Cleveland Hwy 10,500 VPD
- Police/Fire: City of Cohutta/Whitfield County



#### 2944 N 44th St, Suite 200 Phoenix, AZ 85018 602 955 4000 | naihorizon.com

Sharon Reeves First Vice President | Retail

sharon.reeves@naihorizon.com 602 852 3422

#### Photos



#### Sharon Reeves First Vice President | Retail

sharon.reeves@naihorizon.com 602 852 3422



## Plat and Flood Zone



Sharon Reeves First Vice President | Retail sharon.reeves@naihorizon.com 602 852 3422



# Flood Zone



#### Sharon Reeves

First Vice President | Retail sharon.reeves@naihorizon.com 602 852 3422



## Aerial Map



Sharon Reeves First Vice President | Retail sharon.reeves@naihorizon.com 602 852 3422



# Aerial Map



Sharon Reeves First Vice President | Retail sharon.reeves@naihorizon.com 602 852 3422