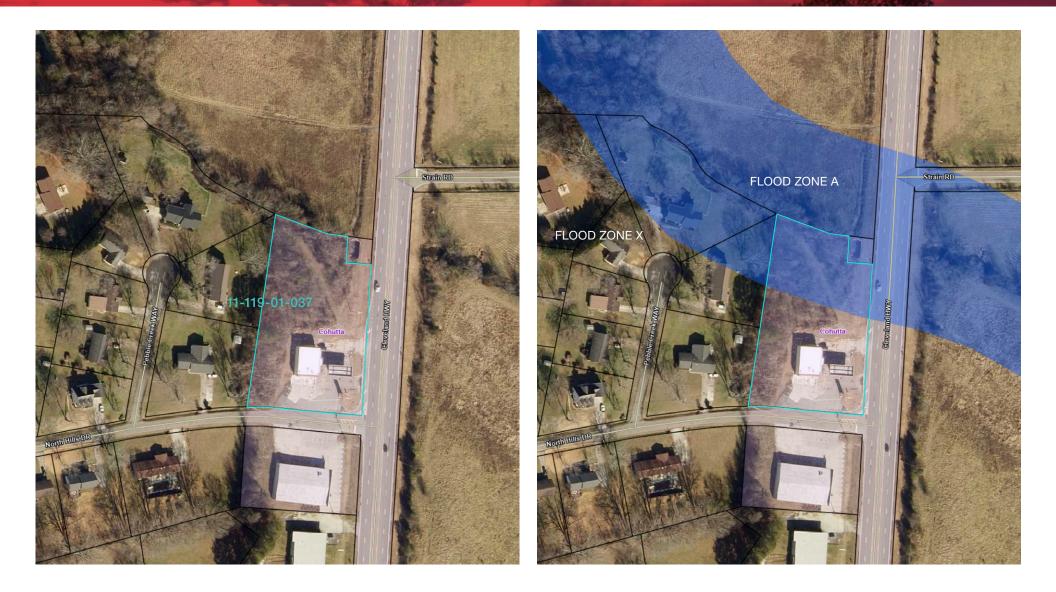

#### Site/Location Features:

- Cleveland Hwy (Georgia State Route 71 and North Hills Drive)
- 33,903 SF is within Special Hazard Flood Zone
- Approximately 380' x 233'
- Whitfield County Board of Assessors shows address of 4541 Cleveland Highway
- ±309 feet of frontage on Cleveland Highway
- Site is on four-lane HWY (with turn lane) connecting Dalton, GA to Tennessee
- C-2, City of Cohutta, Whitfield County
- Annual Average Daily Traffic on Cleveland Hwy 10,500 VPD
- Police/Fire: City of Cohutta/Whitfield County

## Plat and Flood Zone

Sharon Reeves First Vice President | Retail sharon.reeves@naihorizon.com 602 852 3422

# Flood Zone