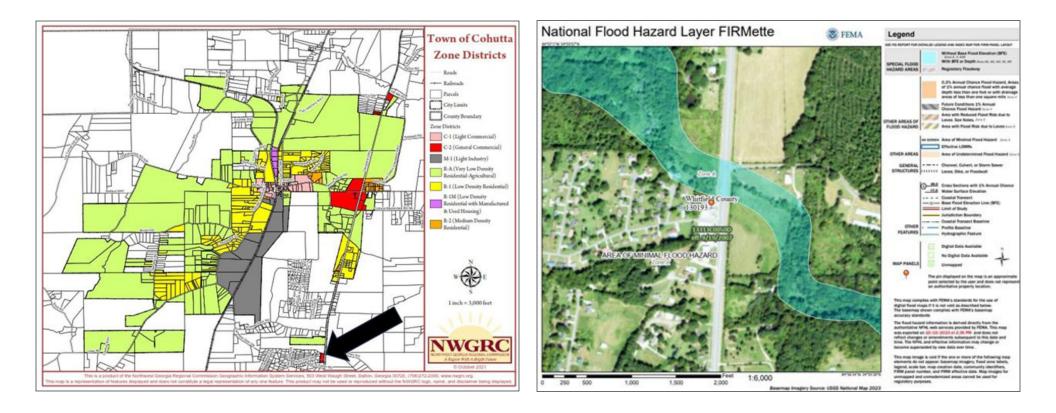

#### Site/Location Features:

- Cleveland Hwy (Georgia State Route 71 and North Hills Drive)
- 33,903 SF is within Special Hazard Flood Zone
- Approximately 380' x 233'
- Whitfield County Board of Assessors shows address of 4541 Cleveland Highway
- ±309 feet of frontage on Cleveland Highway
- Site is on four-lane HWY (with turn lane) connecting Dalton, GA to Tennessee
- C-2, City of Cohutta, Whitfield County
- Annual Average Daily Traffic on Cleveland Hwy 10,500 VPD
- Police/Fire: City of Cohutta/Whitfield County

## Plat and Flood Zone

Sharon Reeves First Vice President | Retail sharon.reeves@naihorizon.com 602 852 3422

# Flood Zone