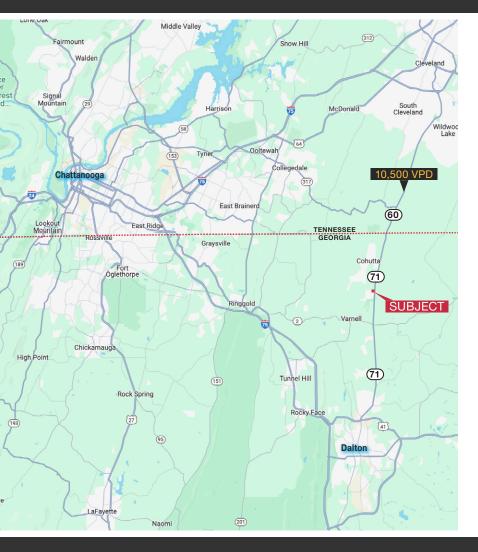

#### 1.83 Acres Parcel with Convenience Store Leased to Gas Express

Accessible on Four-Iane HWY (with left turn Iane) via Georgia State Route 71 from Dalton, GA to Tennessee via Tennessee State Route 60

#### Site/Location Features:

- Cleveland Hwy (Georgia State Route 71 and North Hills Drive)
- 33,903 SF is within Special Hazard Flood Zone
- Approximately 380' x 233'
- Whitfield County Board of Assessors shows address of 4541 Cleveland Highway
- ±309 feet of frontage on Cleveland Highway
- Site is on four-lane HWY (with turn lane) connecting Dalton, GA to Tennessee
- C-2, City of Cohutta, Whitfield County
- Annual Average Daily Traffic on Cleveland Hwy 10,500 VPD
- Police/Fire: City of Cohutta/Whitfield County

## Aerial Map

Sharon Reeves First Vice President | Retail sharon.reeves@naihorizon.com 602 852 3422

# Aerial Map

Sharon Reeves First Vice President | Retail sharon.reeves@naihorizon.com 602 852 3422