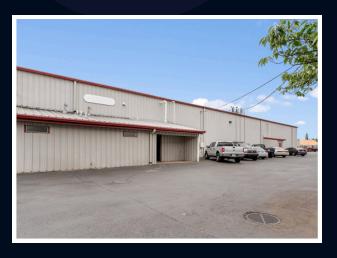

### PROPERTY HIGHLIGHTS

- 25,000 sf Available
- Available January 1st, 2025
- Zoned I-3
- Eave Height Varies from 15' to 32'
- Three-Phase Power Available
- Lease Rate: \$0.65/SF, Modified Gross

**Pacwest** 

Commercial Real Estate, Inc.

- Fully Fenced Gated
- Industrial Campus
- Nightly Security Patrols
- Single, Dock Well
- Two Grade Level Doors
- Office (with Kitchenette)

• • •

PRESENTED BY: RENE' NELSON, CCIM Cell: (541) 912-6583 rene@1031guru.com License #: 890500024