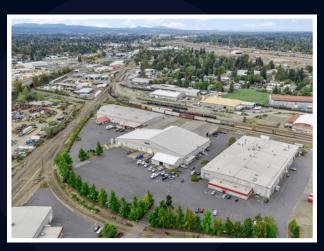

## **Location Details**

Located in Eugene's industrial district, 108 Cleveland St offers convenient access to I-105 and Highway 99, facilitating easy transportation across the region. The property is surrounded by a variety of businesses, including distribution centers, manufacturing companies, and local service providers.

Nearby establishments include The Home Depot, Ninkasi Brewing Company, and Jerry's Home Improvement Center, offering convenient access to supplies and services. Just a short drive from downtown Eugene, the location is close to restaurants, retail outlets, and other essential amenities, making it an ideal spot for businesses in logistics, distribution, and manufacturing.