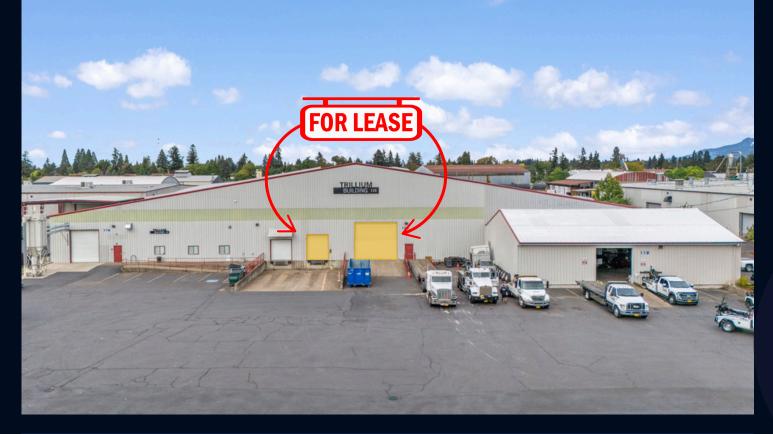

## 108 CLEVELAND ST, EUGENE, OR 97402

### PROPERTY HIGHLIGHTS

- 25,000 sf Available
- Available January 1st, 2025
- Zoned I-3
- Eave Height Varies from 15' to 32'
- Three-Phase Power Available
- Lease Rate: \$0.65/SF, Modified Gross

**Pacwest** 

Commercial Real Estate, Inc.

- Fully Fenced Gated
- Industrial Campus
- Nightly Security Patrols
- Single, Dock Well
- Two Grade Level Doors
- Office (with Kitchenette)

• • •

PRESENTED BY: RENE' NELSON, CCIM Cell: (541) 912-6583 rene@1031guru.com License #: 890500024