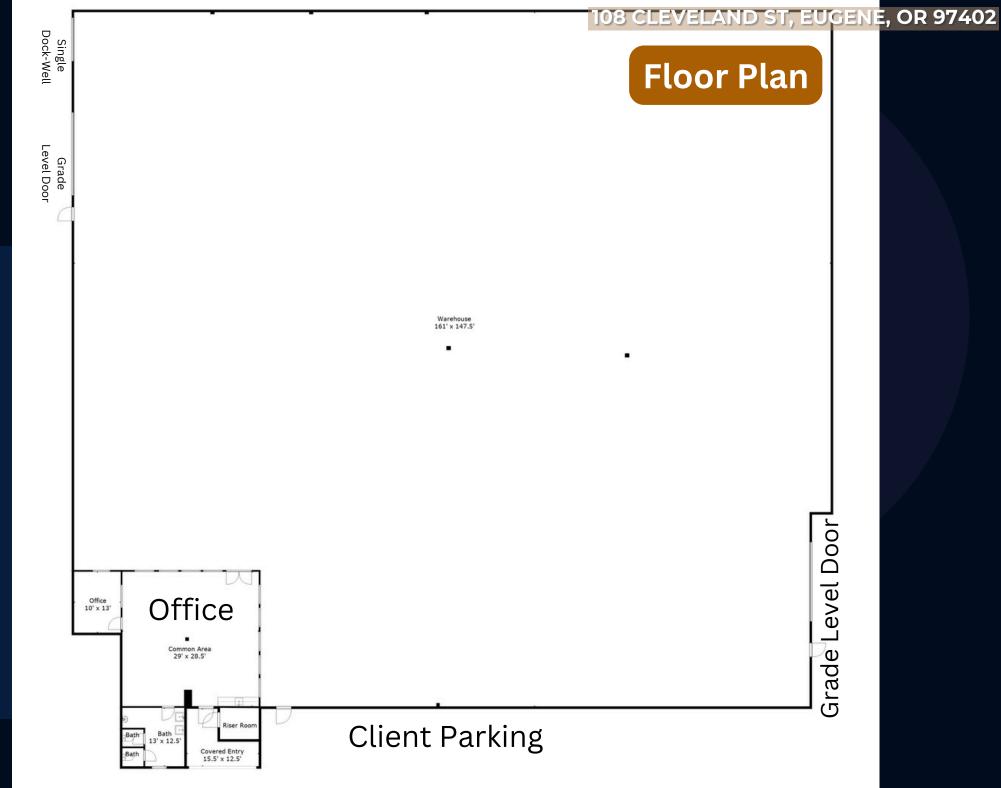

### PROPERTY HIGHLIGHTS

- 25,000 sf Available
- Available January 1st, 2025
- Zoned I-3
- Eave Height Varies from 15' to 32'
- Three-Phase Power Available
- Lease Rate: \$0.65/SF, Modified Gross

**Pacwest** 

Commercial Real Estate, Inc.

- Fully Fenced Gated
- Industrial Campus
- Nightly Security Patrols
- Single, Dock Well
- Two Grade Level Doors
- Office (with Kitchenette)

• • •

PRESENTED BY: RENE' NELSON, CCIM Cell: (541) 912-6583 rene@1031guru.com License #: 890500024