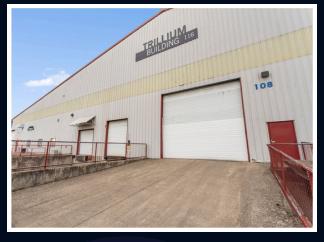

### PROPERTY HIGHLIGHTS

- 25,000 sf Available
- Available January 1st, 2025
- Zoned I-3
- Eave Height Varies from 15' to 32'
- Three-Phase Power Available
- Lease Rate: \$0.65/SF, Modified Gross

**Pacwest** 

Commercial Real Estate, Inc.

- Fully Fenced Gated
- Industrial Campus
- Nightly Security Patrols
- Single, Dock Well
- Two Grade Level Doors
- Office (with Kitchenette)

• • •

PRESENTED BY: RENE' NELSON, CCIM Cell: (541) 912-6583 rene@1031guru.com License #: 890500024