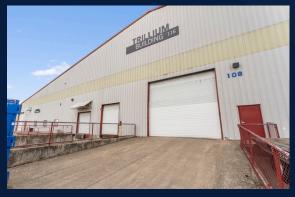

## 108 CLEVELAND ST, EUGENE, OR 97402

### PROPERTY HIGHLIGHTS

- 25,000 sf Available
- Available January 1st, 2025
- Zoned I-3
- Eave Height Varies from 15' to 32'
- Three-Phase Power Available
- Lease Rate: \$0.65/SF, Modified Gross

**Pacwest** 

Commercial Real Estate, Inc.

- Fully Fenced Gated
- Industrial Campus
- Nightly Security Patrols
- Single, Dock Well
- Two Grade Level Doors
- Office (with Kitchenette)

• • •

PRESENTED BY: RENE' NELSON, CCIM Cell: (541) 912-6583 rene@1031guru.com License #: 890500024