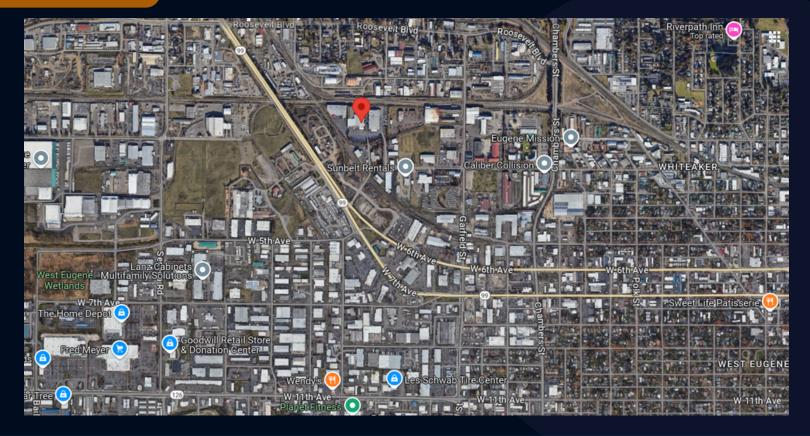

## **Location Details**

Located in Eugene's industrial district, 108 Cleveland St offers convenient access to I-105 and Highway 99, facilitating easy transportation across the region. The property is surrounded by a variety of businesses, including distribution centers, manufacturing companies, and local service providers.

Nearby establishments include The Home Depot, Ninkasi Brewing Company, and Jerry's Home Improvement Center, offering convenient access to supplies and services. Just a short drive from downtown Eugene, the location is close to restaurants, retail outlets, and other essential amenities, making it an ideal spot for businesses in logistics, distribution, and manufacturing.