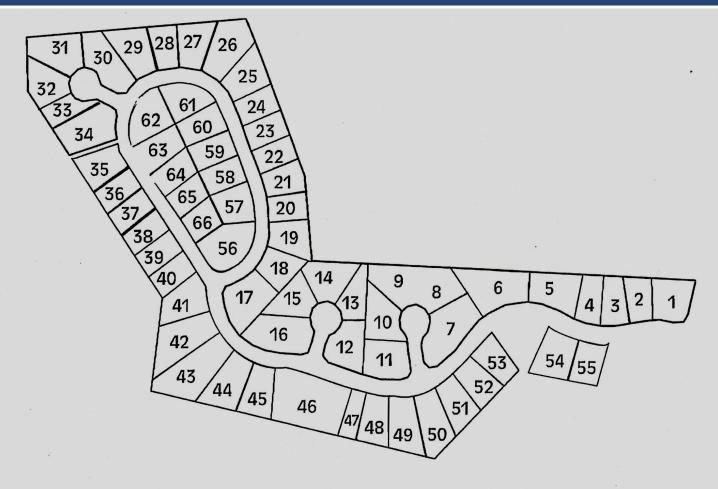

### **Property Information**

READY FOR DEVELOPMENT - Tower Hill Estates subdivision is approved and ready for 65 lots in a scenic, country setting, only 15 minutes from downtown Dover. Located just off Route 13 in Felton, in the Lake Forrest School District, Tower Hill Estates boasts an average lot size of 0.3+/- acres, with central water and sewer available. A short drive to the beaches and outlet shopping, this property is the perfect combination of location and price; ideal for new homes. Take advantage of current market conditions and provide new housing for buyers that have been searching and waiting just for an opportunity like this. Call today for details!

### **Property Information**

- ⇒ 65 Lot Approved Subdivision located in growth zone
- ⇒ Central Water and Sewer
- ⇒ Zoned AR
- ⇒ Lake Forrest School District
- $\Rightarrow$  32.9+/- Total Acres
- ⇒ Average lot size: 13,274 SF
- ⇒ Front and Back setbacks 12′, Side Setbacks 10′
- ⇒ Sale Price: \$1,900,000

#### TOWER HILL ESTATES