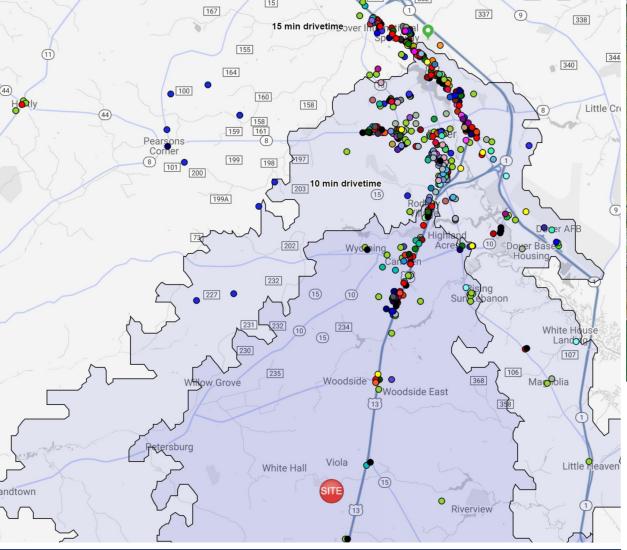

### **Property Information**

READY FOR DEVELOPMENT - Tower Hill Estates subdivision is approved and ready for 65 lots in a scenic, country setting, only 15 minutes from downtown Dover. Located just off Route 13 in Felton, in the Lake Forrest School District, Tower Hill Estates boasts an average lot size of 0.3+/- acres, with central water and sewer available. A short drive to the beaches and outlet shopping, this property is the perfect combination of location and price; ideal for new homes. Take advantage of current market conditions and provide new housing for buyers that have been searching and waiting just for an opportunity like this. Call today for details!