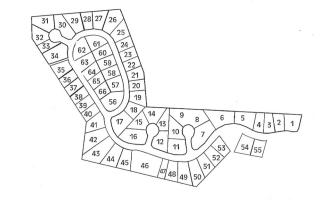

### **Property Information**

READY FOR DEVELOPMENT - Tower Hill Estates subdivision is approved and ready for 65 lots in a scenic, country setting, only 15 minutes from downtown Dover. Located just off Route 13 in Felton, in the Lake Forrest School District, Tower Hill Estates boasts an average lot size of 0.3+/- acres, with central water and sewer available. A short drive to the beaches and outlet shopping, this property is the perfect combination of location and price; ideal for new homes. Take advantage of current market conditions and provide new housing for buyers that have been searching and waiting just for an opportunity like this. Call today for details!

### **Property Information**

- ⇒ 65 Lot Approved Subdivision located in growth zone
- ⇒ Central Water and Sewer
- ⇒ Zoned AR
- ⇒ Lake Forrest School District
- $\Rightarrow$  32.9+/- Total Acres
- ⇒ Average lot size: 13,274 SF
- ⇒ Front and Back setbacks 12′, Side Setbacks 10′
- ⇒ Sale Price: \$1,900,000

#### TOWER HILL ESTATES