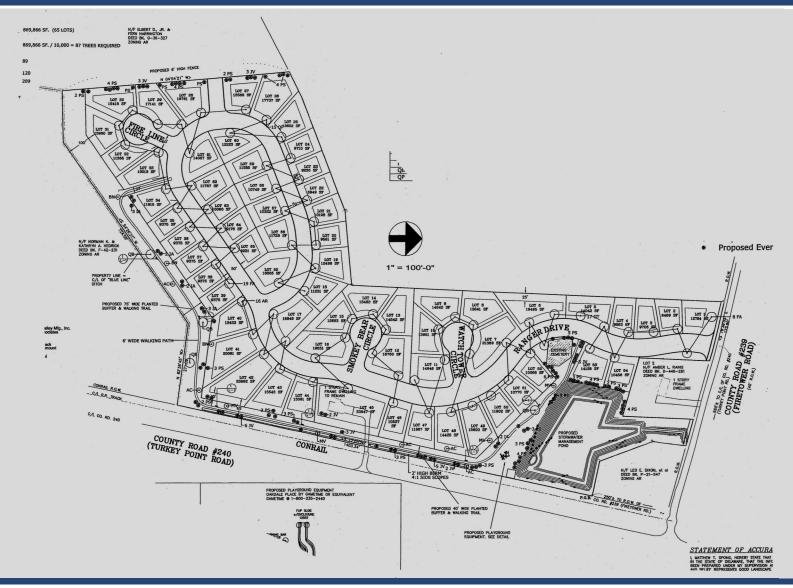

### **Property Information**

READY FOR DEVELOPMENT - Tower Hill Estates subdivision is approved and ready for 65 lots in a scenic, country setting, only 15 minutes from downtown Dover. Located just off Route 13 in Felton, in the Lake Forrest School District, Tower Hill Estates boasts an average lot size of 0.3+/- acres, with central water and sewer available. A short drive to the beaches and outlet shopping, this property is the perfect combination of location and price; ideal for new homes. Take advantage of current market conditions and provide new housing for buyers that have been searching and waiting just for an opportunity like this. Call today for details!

### **Property Information**

- ⇒ 65 Lot Approved Subdivision located in growth zone
- ⇒ Central Water and Sewer
- ⇒ Zoned AR
- ⇒ Lake Forrest School District
- $\Rightarrow$  32.9+/- Total Acres
- ⇒ Average lot size: 13,274 SF
- ⇒ Front and Back setbacks 12′, Side Setbacks 10′
- ⇒ Sale Price: \$1,900,000

#### TOWER HILL ESTATES