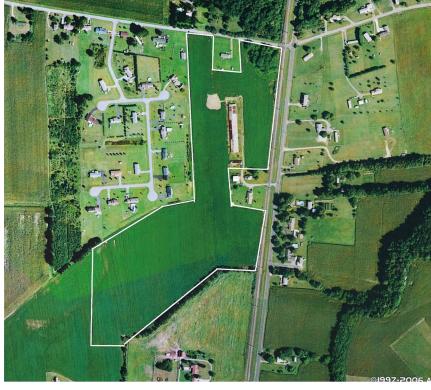

### **Property Information**

READY FOR DEVELOPMENT - Tower Hill Estates subdivision is approved and ready for 65 lots in a scenic, country setting, only 15 minutes from downtown Dover. Located just off Route 13 in Felton, in the Lake Forrest School District, Tower Hill Estates boasts an average lot size of 0.3+/- acres, with central water and sewer available. A short drive to the beaches and outlet shopping, this property is the perfect combination of location and price; ideal for new homes. Take advantage of current market conditions and provide new housing for buyers that have been searching and waiting just for an opportunity like this. Call today for details!

### **Property Information**

- ⇒ 65 Lot Approved Subdivision located in growth zone
- ⇒ Central Water and Sewer
- ⇒ Zoned AR
- ⇒ Lake Forrest School District
- $\Rightarrow$  32.9+/- Total Acres
- ⇒ Average lot size: 13,274 SF
- ⇒ Front and Back setbacks 12′, Side Setbacks 10′
- ⇒ Sale Price: \$1,900,000