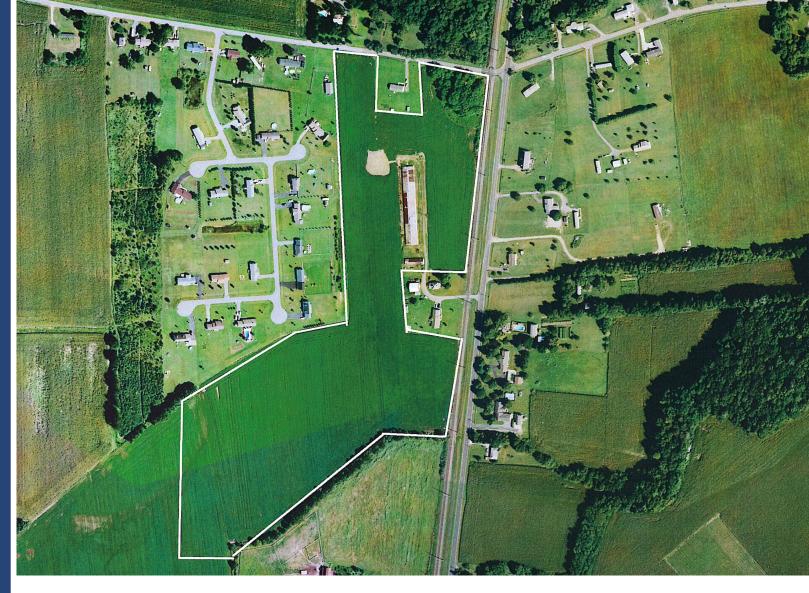

### **Property Information**

READY FOR DEVELOPMENT - Tower Hill Estates subdivision is approved and ready for 65 lots in a scenic, country setting, only 15 minutes from downtown Dover. Located just off Route 13 in Felton, in the Lake Forrest School District, Tower Hill Estates boasts an average lot size of 0.3+/- acres, with central water and sewer available. A short drive to the beaches and outlet shopping, this property is the perfect combination of location and price; ideal for new homes. Take advantage of current market conditions and provide new housing for buyers that have been searching and waiting just for an opportunity like this. Call today for details!

### **Property Information**

- ⇒ 65 Lot Approved Subdivision located in growth zone
- ⇒ Central Water and Sewer
- ⇒ Zoned AR
- ⇒ Lake Forrest School District
- $\Rightarrow$  32.9+/- Total Acres
- ⇒ Average lot size: 13,274 SF
- ⇒ Front and Back setbacks 12′, Side Setbacks 10′
- ⇒ Sale Price: \$1,900,000