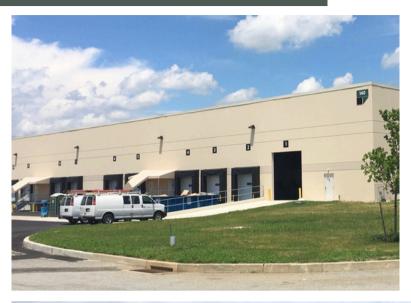

CHESTER CREEK BUSINESS CENTER

140 CONCORD ROAD ASTON, PA



### **WAREHOUSE SPACE FOR LEASE**

### REPRESENTED BY THE FLYNN COMPANY

COLIN FLYNN, SIOR
CFLYNN@FLYNNCO.COM
215-561-6565 X 123

JOE GALLAGHER
JGALLAGHER@FLYNNCO.COM
215-561-6565 X 132



#### **PROPERTY DETAILS:**



Building Size: 72,000 SF

**Available:** 44,032 SF - (August 2025)



Office: 850 SF



**Loading:** 15 dock doors (9' x 10') - 8 pit levelers

1 drive in door (12' x 14')



Ceiling Height: 24' clear



Column Spacing: 45' x 40'



Electric: 800 Amps, 480v, 3p



**Fire Protection:** Wet sprinkler system



**Parking:** 1.57 per 1,000 SF

THE FLYNN COMPANY

WWW.FLYNNCO.COM | 1621 WOOD STREET, PHILADELPHIA, PA 19103 | 215.561.6565



# CHESTER CREEK BUSINESS CENTER

WAREHOUSE SPACE FOR LEASE

### PROPERTY PHOTOS









## CHESTER CREEK BUSINESS CENTER

WAREHOUSE SPACE FOR LEASE

#### **FLOOR PLANS**



### LOCATION



### **DRIVING DISTANCES**

| I-95                       | 1.3 miles  |
|----------------------------|------------|
| I-476                      | 5.9 miles  |
| Commodore Barry Bridge     | 7.6 miles  |
| Penn Terminals             | 4.6 miles  |
| PHL Airport                | 10.5 miles |
| Port of Wilmington         | 13.0 miles |
| Packer Ave Marine Terminal | 18.7 miles |