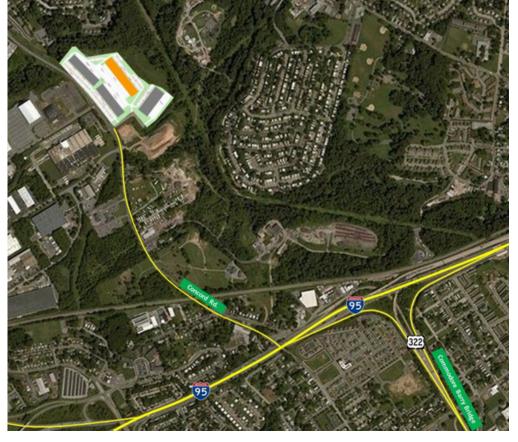

### LOCATION

### **DRIVING DISTANCES**

| I-95                       | 1.3 miles  |
|----------------------------|------------|
| I-476                      | 5.9 miles  |
| Commodore Barry Bridge     | 7.6 miles  |
| Penn Terminals             | 4.6 miles  |
| PHL Airport                | 10.5 miles |
| Port of Wilmington         | 13.0 miles |
| Packer Ave Marine Terminal | 18.7 miles |