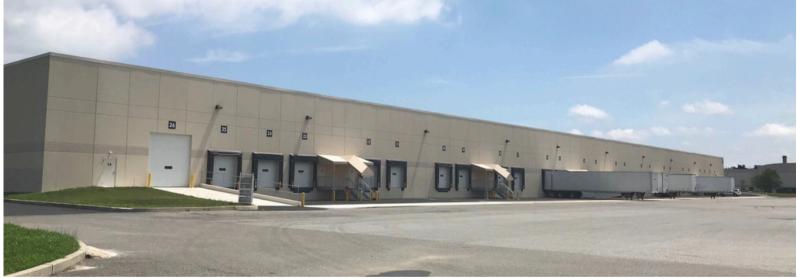

### PROPERTY PHOTOS

#### **PROPERTY DETAILS:**

Building Size: 72,000 SF

**Available:** 44,032 SF - (August 2025)

Office: 850 SF

**Loading:** 15 dock doors (9' x 10') - 8 pit levelers

1 drive in door (12' x 14')

Ceiling Height: 24' clear