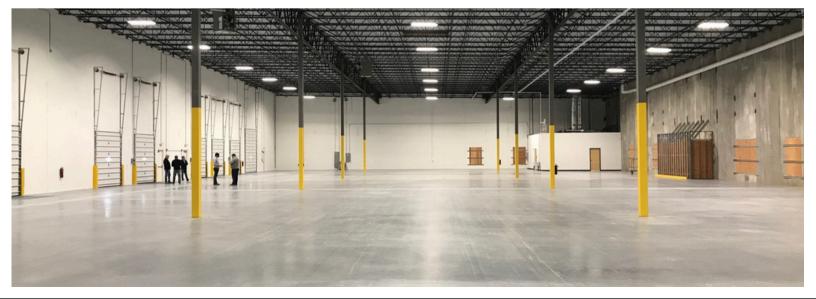

ER CREEK BUSINESS CENTER

140 CONCORD ROAD ASTON, PA



### **WAREHOUSE SPACE FOR LEASE**

### REPRESENTED BY THE FLYNN COMPANY

COLIN FLYNN, SIOR
CFLYNN@FLYNNCO.COM
215-561-6565 X 123

JOE GALLAGHER
JGALLAGHER@FLYNNCO.COM
215-561-6565 X 132



#### **PROPERTY DETAILS:**



Building Size: 72,000 SF

**Available:** 44,032 SF - (August 2025)



Office: 850 SF



**Loading:** 15 dock doors (9' x 10') - 8 pit levelers

1 drive in door (12' x 14')



Ceiling Height: 24' clear



Column Spacing: 45' x 40'



Electric: 800 Amps, 480v, 3p



**Fire Protection:** Wet sprinkler system



**Parking:** 1.57 per 1,000 SF

THE FLYNN COMPANY

WWW.FLYNNCO.COM | 1621 WOOD STREET, PHILADELPHIA, PA 19103 | 215.561.6565



# CHESTER CREEK BUSINESS CENTER

WAREHOUSE SPACE FOR LEASE

### PROPERTY PHOTOS









## CHESTER CREEK BUSINESS CENTER

WAREHOUSE SPACE FOR LEASE

#### **FLOOR PLANS**



### LOCATION



### **DRIVING DISTANCES**

| I-95                       | 1.3 miles  |
|----------------------------|------------|
| I-476                      | 5.9 miles  |
| Commodore Barry Bridge     | 7.6 miles  |
| Penn Terminals             | 4.6 miles  |
| PHL Airport                | 10.5 miles |
| Port of Wilmington         | 13.0 miles |
| Packer Ave Marine Terminal | 18.7 miles |