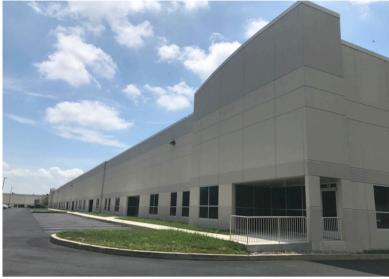

HESTER CREEK BUSINESS CENTER

140 CONCORD ROAD ASTON, PA



### **WAREHOUSE SPACE FOR LEASE**

### REPRESENTED BY THE FLYNN COMPANY

COLIN FLYNN, SIOR
CFLYNN@FLYNNCO.COM
215-561-6565 X 123

JOE GALLAGHER
JGALLAGHER@FLYNNCO.COM
215-561-6565 X 132



#### **PROPERTY DETAILS:**



Building Size: 72,000 SF

**Available:** 44,032 SF - (August 2025)



Office: 850 SF



**Loading:** 15 dock doors (9' x 10') - 8 pit levelers

1 drive in door (12' x 14')



Ceiling Height: 24' clear



Column Spacing: 45' x 40'



Electric: 800 Amps, 480v, 3p



**Fire Protection:** Wet sprinkler system



**Parking:** 1.57 per 1,000 SF

THE FLYNN COMPANY

WWW.FLYNNCO.COM | 1621 WOOD STREET, PHILADELPHIA, PA 19103 | 215.561.6565



# CHESTER CREEK BUSINESS CENTER

WAREHOUSE SPACE FOR LEASE

### PROPERTY PHOTOS









## CHESTER CREEK BUSINESS CENTER

WAREHOUSE SPACE FOR LEASE

#### **FLOOR PLANS**



### LOCATION



### **DRIVING DISTANCES**

| I-95                       | 1.3 miles  |
|----------------------------|------------|
| I-476                      | 5.9 miles  |
| Commodore Barry Bridge     | 7.6 miles  |
| Penn Terminals             | 4.6 miles  |
| PHL Airport                | 10.5 miles |
| Port of Wilmington         | 13.0 miles |
| Packer Ave Marine Terminal | 18.7 miles |