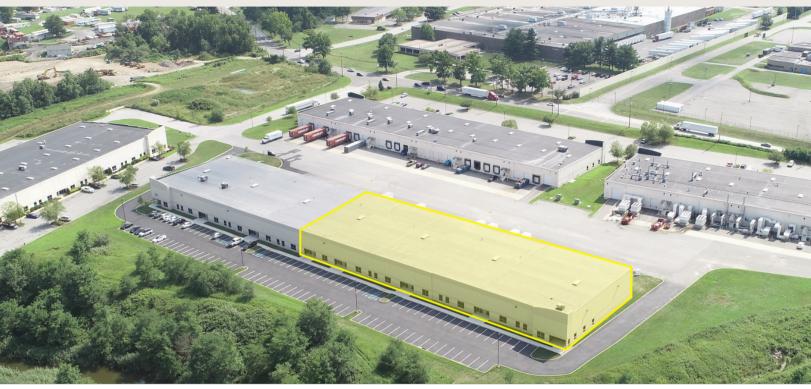

# CHESTER CREEK BUSINESS CENTER

140 CONCORD ROAD ASTON, PA

### **WAREHOUSE SPACE FOR LEASE**

#### **PROPERTY DETAILS:**

Building Size: 72,000 SF

**Available:** 44,032 SF - (August 2025)

Office: 850 SF

**Loading:** 15 dock doors (9' x 10') - 8 pit levelers

1 drive in door (12' x 14')

Ceiling Height: 24' clear

Column Spacing: 45' x 40'

Electric: 800 Amps, 480v, 3p

**Fire Protection:** Wet sprinkler system

**Parking:** 1.57 per 1,000 SF

THE FLYNN COMPANY

WWW.FLYNNCO.COM | 1621 WOOD STREET, PHILADELPHIA, PA 19103 | 215.561.6565