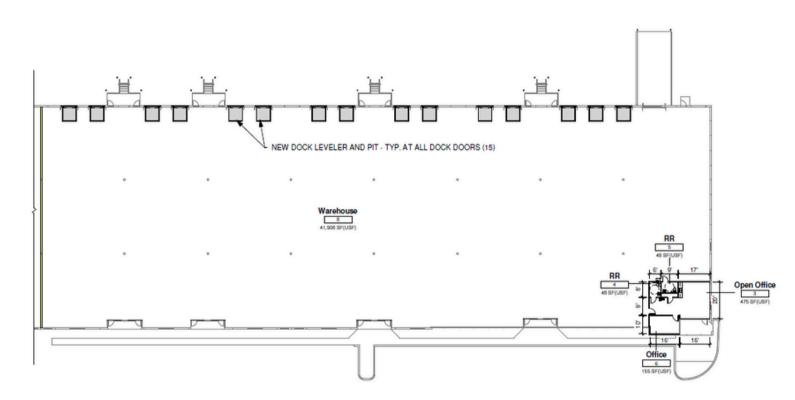

#### **FLOOR PLANS**

#### **PROPERTY DETAILS:**

Building Size: 72,000 SF

**Available:** 44,032 SF - (August 2025)

Office: 850 SF

**Loading:** 15 dock doors (9' x 10') - 8 pit levelers

1 drive in door (12' x 14')

Ceiling Height: 24' clear