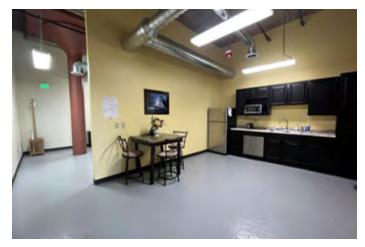

#### **Property Details**

- Located Right Off I-77 on S Main St with a South Broadway Address
- Ideal for Creative Office, Co-working or Startups
- · High Ceilings
- · Plenty of Natural Light
- Common Area Bathrooms and Kitchen in Excellent Condition
- Security Cameras and Motion Detectors Throughout
- Some Space is move in Ready
- Looking for Short Term Tenants (24 months)

## FOR LEASE

1025 S. Broadway St. Akron, OH 44311

This is a 4-story self-storage building. The 4th floor is multi-tenant office with common area bathrooms and kitchen and is perfect for creative office, co-working or startups. Security Cameras throughout and keypad/key entry to 1st floor entrance.