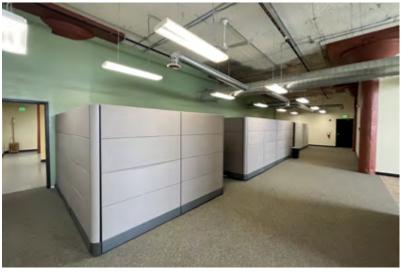

#### **Property Details**

- Located Right Off I-77 on S Main St with a South Broadway Address
- Ideal for Creative Office, Co-working or Startups
- · High Ceilings
- · Plenty of Natural Light
- Common Area Bathrooms and Kitchen in Excellent Condition
- Security Cameras and Motion Detectors Throughout
- Some Space is move in Ready
- Looking for Short Term Tenants (24 months)

## FOR LEASE

1025 S. Broadway St. Akron, OH 44311

This is a 4-story self-storage building. The 4th floor is multi-tenant office with common area bathrooms and kitchen and is perfect for creative office, co-working or startups. Security Cameras throughout and keypad/key entry to 1st floor entrance.