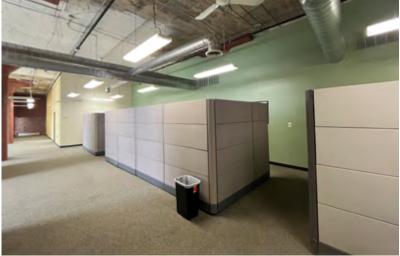

#### **Property Details**

- Located Right Off I-77 on S Main St with a South Broadway Address
- Ideal for Creative Office, Co-working or Startups
- · High Ceilings
- · Plenty of Natural Light
- Common Area Bathrooms and Kitchen in Excellent Condition
- Security Cameras and Motion Detectors Throughout
- Some Space is move in Ready
- Looking for Short Term Tenants (24 months)

## FOR LEASE

1025 S. Broadway St. Akron, OH 44311

This is a 4-story self-storage building. The 4th floor is multi-tenant office with common area bathrooms and kitchen and is perfect for creative office, co-working or startups. Security Cameras throughout and keypad/key entry to 1st floor entrance.