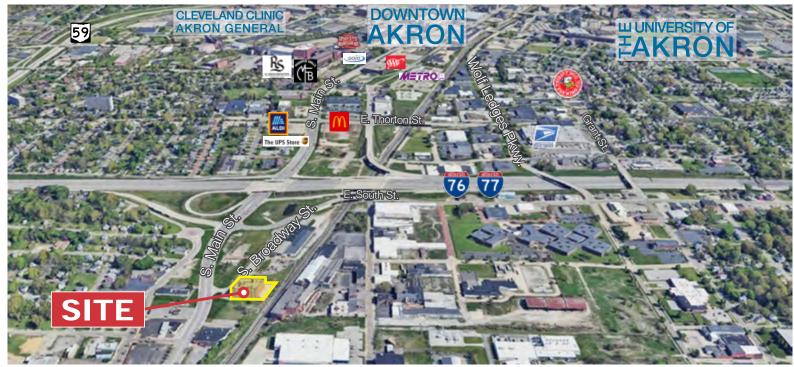

#### **Property Details**

- Located Right Off I-77 on S Main St with a South Broadway Address
- Ideal for Creative Office, Co-working or Startups
- · High Ceilings
- · Plenty of Natural Light
- Common Area Bathrooms and Kitchen in Excellent Condition
- Security Cameras and Motion Detectors Throughout
- Some Space is move in Ready
- Looking for Short Term Tenants (24 months)

**LEASE TYPE:** MG

**Location Details** Located right off I-77 on S. Main St. with a S. Broadway Address