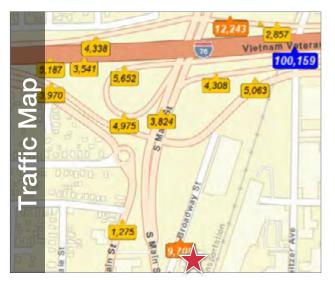

# Na IPleasant Valley

FOR LEASE

1025 S. Broadway St. Akron, OH 44311

| Demographics       | 1 Mile                                                         | 3 Miles  | 5 Miles  |
|--------------------|----------------------------------------------------------------|----------|----------|
| Population:        | 10,754                                                         | 98,744   | 202,043  |
| Households:        | 4,525                                                          | 42,508   | 88,419   |
| Median Age:        | 32.2                                                           | 35.3     | 39       |
| Average HH Income: | \$44,926                                                       | \$85,336 | \$73,203 |
| Traffic Count:     | 9,708 S Broadway @ E Crosier<br>100,159 I-76 / I-77 @ Sweitzer |          |          |