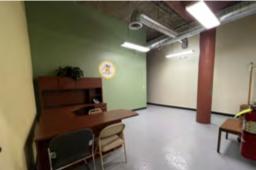

#### **Property Details**

- Located Right Off I-77 on S Main St with a South Broadway Address
- Ideal for Creative Office, Co-working or Startups
- · High Ceilings
- · Plenty of Natural Light
- Common Area Bathrooms and Kitchen in Excellent Condition
- Security Cameras and Motion Detectors Throughout
- Some Space is move in Ready
- Looking for Short Term Tenants (24 months)

## FOR LEASE

1025 S. Broadway St. Akron, OH 44311

This is a 4-story self-storage building. The 4th floor is multi-tenant office with common area bathrooms and kitchen and is perfect for creative office, co-working or startups. Security Cameras throughout and keypad/key entry to 1st floor entrance.