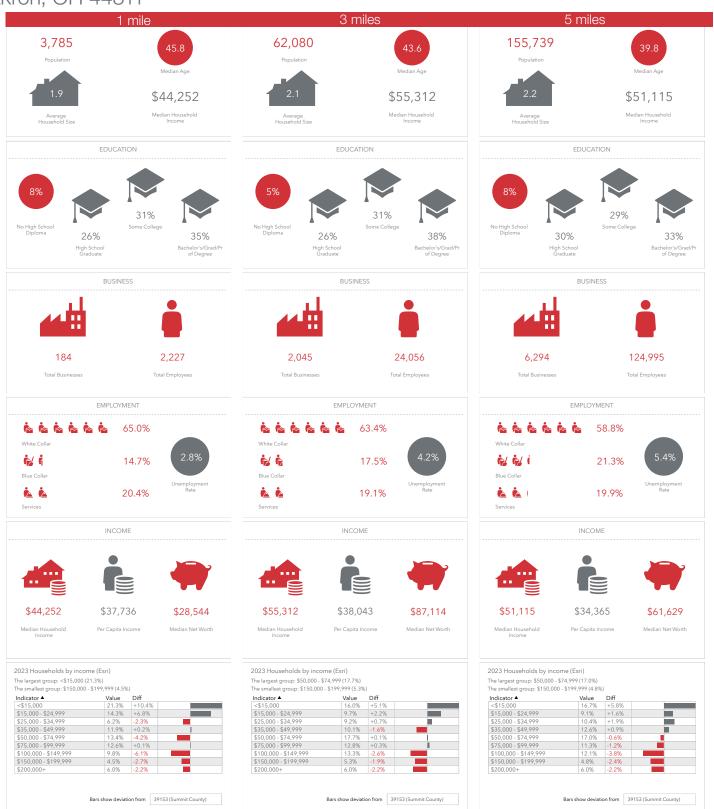

# Na IPleasant Valley

FOR LEASE

1025 S. Broadway St. Akron, OH 44311

| Demographics       | 1 Mile                                                         | 3 Miles  | 5 Miles  |
|--------------------|----------------------------------------------------------------|----------|----------|
| Population:        | 10,754                                                         | 98,744   | 202,043  |
| Households:        | 4,525                                                          | 42,508   | 88,419   |
| Median Age:        | 32.2                                                           | 35.3     | 39       |
| Average HH Income: | \$44,926                                                       | \$85,336 | \$73,203 |
| Traffic Count:     | 9,708 S Broadway @ E Crosier<br>100,159 I-76 / I-77 @ Sweitzer |          |          |