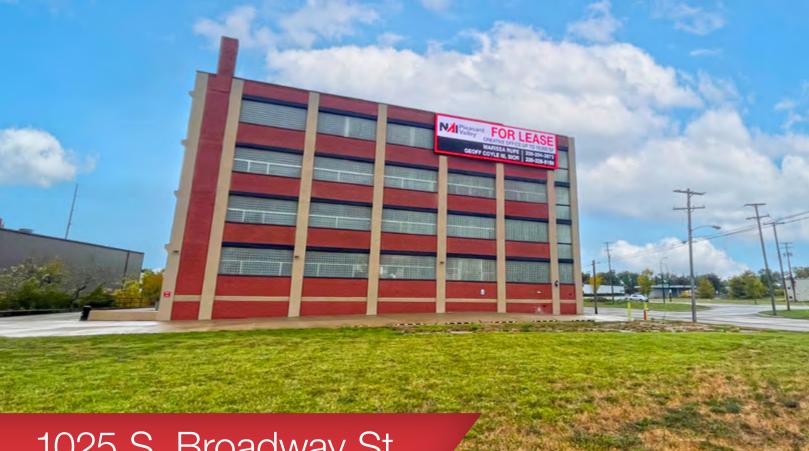

## FOR LEASE

1025 S. Broadway St. Akron, OH 44311

This is a 4-story self-storage building. The 4th floor is multi-tenant office with common area bathrooms and kitchen and is perfect for creative office, co-working or startups. Security Cameras throughout and keypad/key entry to 1st floor entrance.

## FOR LEASE

**Property Details BUILDING SIZE:** approx. 60,000 SF

> **BUILDING TYPE:** Multi-tenant; Self-storage / office

# FLOORS: 4 floors, and basement

14,000 SF **OFFICE SPACE:** 

**AVAILABLE SPACE:** 11,000 SF

MIN./MAX. SPACE: 2,000 / 11,000 SF

PARCEL: 6702553, 6805864

ACREAGE: 0.51 acres

**CEILING HEIGHT:** Vaulted Ceilings

YEAR BUILT: 1919

YEAR RENOVATED: 2016

HEAT: Reznors in storage. Forced Air HVAC in office

**ELEVATORS:** (1) Passenger and (1) Freight

PARKING: 20+ (estimate)

**Lease Details** LEASE RATE: \$8.25 SF

> CAM RATE: \$1.25 SF

**LEASE TYPE:** MG

**Location Details** Located right off I-77 on S. Main St. with a S. Broadway Address