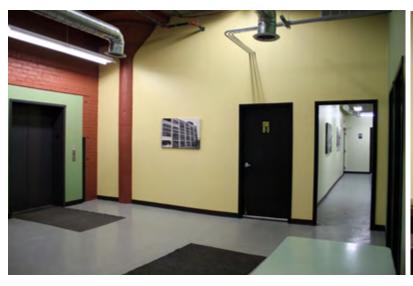

#### **Property Details**

- Located Right Off I-77 on S Main St with a South Broadway Address
- Ideal for Creative Office, Co-working or Startups
- · High Ceilings
- · Plenty of Natural Light
- Common Area Bathrooms and Kitchen in Excellent Condition
- Security Cameras and Motion Detectors Throughout
- Some Space is move in Ready
- Looking for Short Term Tenants (24 months)

## FOR LEASE

1025 S. Broadway St. Akron, OH 44311

This is a 4-story self-storage building. The 4th floor is multi-tenant office with common area bathrooms and kitchen and is perfect for creative office, co-working or startups. Security Cameras throughout and keypad/key entry to 1st floor entrance.