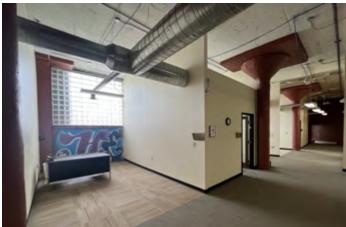

#### **Property Details**

- Located Right Off I-77 on S Main St with a South Broadway Address
- Ideal for Creative Office, Co-working or Startups
- · High Ceilings
- · Plenty of Natural Light
- Common Area Bathrooms and Kitchen in Excellent Condition
- Security Cameras and Motion Detectors Throughout
- Some Space is move in Ready
- Looking for Short Term Tenants (24 months)

## FOR LEASE

1025 S. Broadway St. Akron, OH 44311

This is a 4-story self-storage building. The 4th floor is multi-tenant office with common area bathrooms and kitchen and is perfect for creative office, co-working or startups. Security Cameras throughout and keypad/key entry to 1st floor entrance.