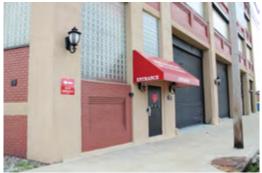

#### **Property Details**

- Located Right Off I-77 on S Main St with a South Broadway Address
- Ideal for Creative Office, Co-working or Startups
- · High Ceilings
- · Plenty of Natural Light
- Common Area Bathrooms and Kitchen in Excellent Condition
- Security Cameras and Motion Detectors Throughout
- Some Space is move in Ready
- Looking for Short Term Tenants (24 months)

## FOR LEASE

1025 S. Broadway St. Akron, OH 44311

This is a 4-story self-storage building. The 4th floor is multi-tenant office with common area bathrooms and kitchen and is perfect for creative office, co-working or startups. Security Cameras throughout and keypad/key entry to 1st floor entrance.