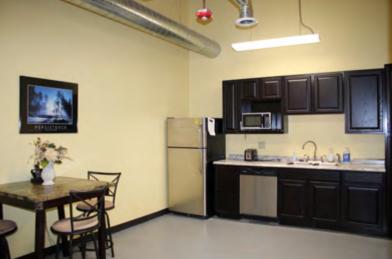

#### **Property Details**

- Located Right Off I-77 on S Main St with a South Broadway Address
- Ideal for Creative Office, Co-working or Startups
- · High Ceilings
- · Plenty of Natural Light
- Common Area Bathrooms and Kitchen in Excellent Condition
- Security Cameras and Motion Detectors Throughout
- Some Space is move in Ready
- Looking for Short Term Tenants (24 months)

## FOR LEASE

1025 S. Broadway St. Akron, OH 44311

This is a 4-story self-storage building. The 4th floor is multi-tenant office with common area bathrooms and kitchen and is perfect for creative office, co-working or startups. Security Cameras throughout and keypad/key entry to 1st floor entrance.