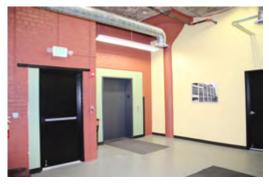

#### **Property Details**

- Located Right Off I-77 on S Main St with a South Broadway Address
- Ideal for Creative Office, Co-working or Startups
- · High Ceilings
- · Plenty of Natural Light
- Common Area Bathrooms and Kitchen in Excellent Condition
- Security Cameras and Motion Detectors Throughout
- Some Space is move in Ready
- Looking for Short Term Tenants (24 months)

## FOR LEASE

1025 S. Broadway St. Akron, OH 44311

This is a 4-story self-storage building. The 4th floor is multi-tenant office with common area bathrooms and kitchen and is perfect for creative office, co-working or startups. Security Cameras throughout and keypad/key entry to 1st floor entrance.