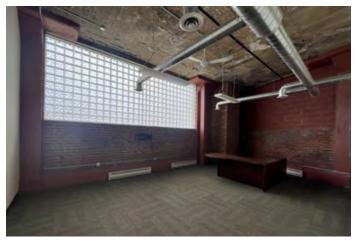

#### **Property Details**

- Located Right Off I-77 on S Main St with a South Broadway Address
- Ideal for Creative Office, Co-working or Startups
- · High Ceilings
- · Plenty of Natural Light
- Common Area Bathrooms and Kitchen in Excellent Condition
- Security Cameras and Motion Detectors Throughout
- Some Space is move in Ready
- Looking for Short Term Tenants (24 months)

## FOR LEASE

1025 S. Broadway St. Akron, OH 44311

This is a 4-story self-storage building. The 4th floor is multi-tenant office with common area bathrooms and kitchen and is perfect for creative office, co-working or startups. Security Cameras throughout and keypad/key entry to 1st floor entrance.