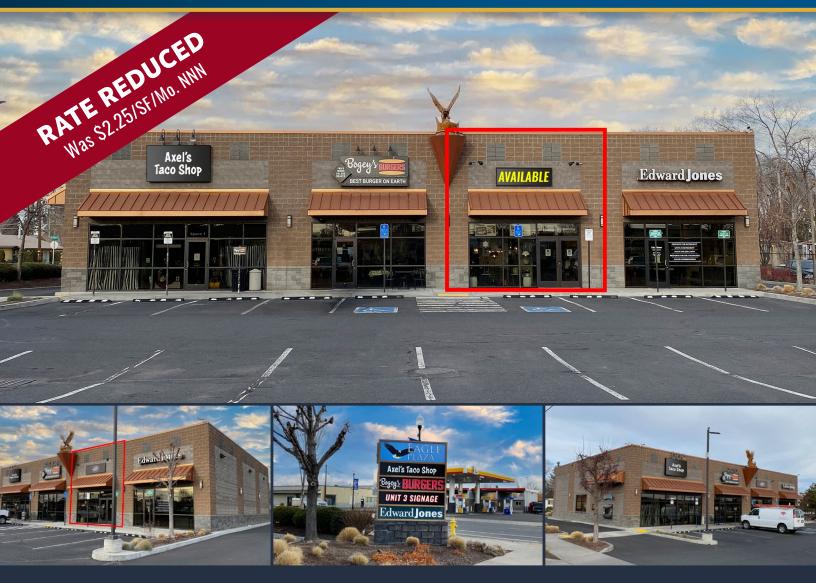

## FOR LEASE

1,368 SF | \$2.00/SF/MO. NNN

## Eagle Plaza Retail Space

655 NW Greenwood Ave., Redmond, OR 97756

#### **PROPERTY DETAILS**

**Suite 3:** 1,368 SF

Lease Rate: \$2.25/\$E/Mo. NNN \$2.00/\$E/Mo. NNN

**CAMs:** Est. at \$0.75/SF/Mo.

**Zoning:** Central Business District (C2)

**Parking:** 30 onsite parking spaces plus street

#### **HIGHLIGHTS**

- Open retail space with one office and in-suite restroom
- Potential for restaurant use
- Immaculately maintained and landscaped building
- Frontage on 5th Street and Greenwood Avenue in Redmond with easy ingress and egress
- Near the recently completed 47-Unit Midtown Place Apartments