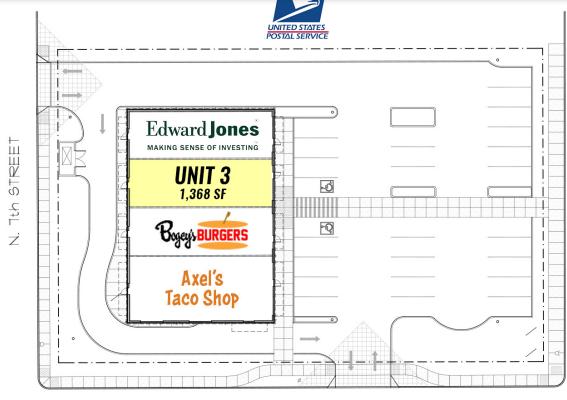

#### **PROPERTY DETAILS**

**Suite 3:** 1,368 SF

Lease Rate: \$2.25/\$E/Mo. NNN \$2.00/\$E/Mo. NNN

**CAMs:** Est. at \$0.75/SF/Mo.

**Zoning:** Central Business District (C2)

**Parking:** 30 onsite parking spaces plus street

#### **HIGHLIGHTS**

- Open retail space with one office and in-suite restroom
- Potential for restaurant use
- Immaculately maintained and landscaped building
- Frontage on 5th Street and Greenwood Avenue in Redmond with easy ingress and egress
- Near the recently completed 47-Unit Midtown Place Apartments