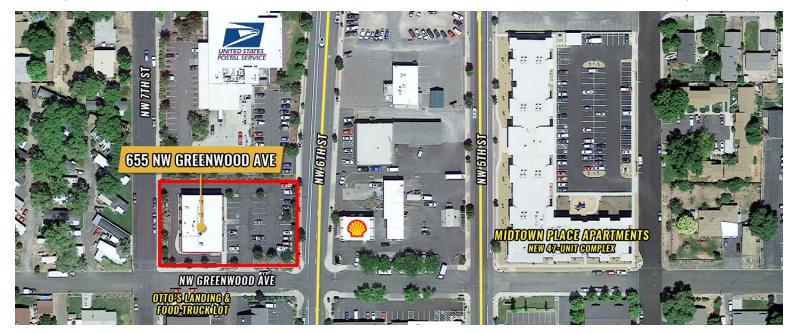

## Eagle Plaza Retail Space

655 NW Greenwood Ave., Redmond, OR 97756

#### **HIGHLIGHTS**

- Open retail space with one office and in-suite restroom
- Potential for restaurant use
- Immaculately maintained and landscaped building
- Frontage on 5th Street and Greenwood Avenue in Redmond with easy ingress and egress
- Near the recently completed 47-Unit Midtown Place Apartments

## Eagle Plaza Retail Space

655 NW Greenwood Ave., Redmond, OR 97756

の下内田田

0 t

W. GREENWOOD AVE

Brokers are licensed in the state of Oregon. This information has been furnished from sources we deem reliable, but for which we assume no liability. This is an exclusive listing. The information contained herein is given in confidence with the understanding that all negotiations pertaining to this property be handled through Compass Commercial Real Estate Services. All measurements are approximate.