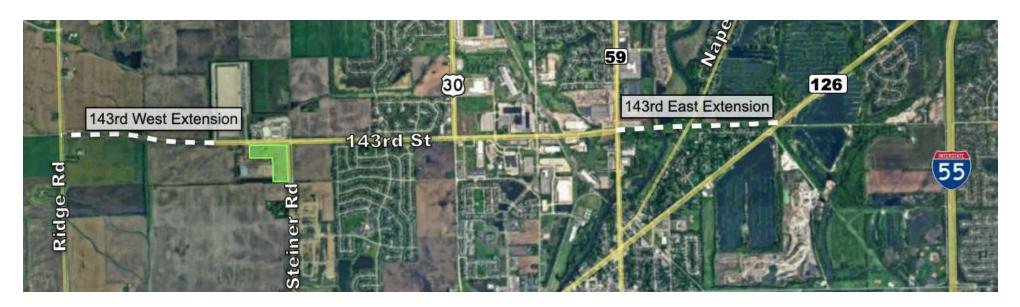

### 143RD STREET EXTENSION PROJECT

The 143rd Street Corridor improvements are a series of projects to reroute Illinois Route 126 onto 143rd Street, away from downtown Plainfield. These projects fulfill the Village's Comprehensive Plan and Transportation and Mobility Plan vision of reducing congestion in the downtown area and creating opportunities for growth west of Plainfield. The initial projects will close gaps along the corridor while future projects will increase capacity along the existing corridor.

The 143rd Street West Extension, which will close the gap between Steiner Road and Ridge Road, has made significant progress throughout the site. As of October 2024, the Ridge Road and Johnson Road intersection has been paved and is open to local traffic. Paving on Ridge Road has also been completed, and paving on 143rd Street is in progress. Temporary daytime lane closures are expected through November and the project is on track to be completed by early 2025.

The 143rd Street East Extension, which involves construction a new road between Illinois Route 59 and Illinois Route 126, with improvements at both intersections, a bridge over the DuPage River, a new signalized intersection at Plainfield-Naperville Road, and multiple culverts and retaining walls. The East Extension is still in early stages, and is expected to open to traffic in Fall of 2025 and the project to be completed in Spring 2026.