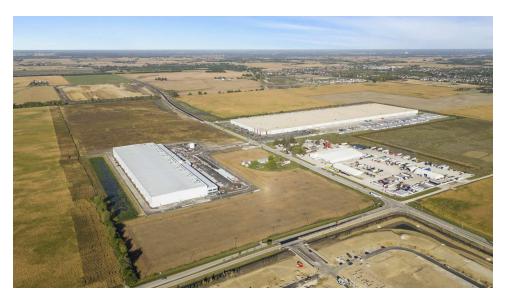

The 143rd Street corridor is undergoing significant industrial development, with ongoing construction of a 300,000 SF cold storage facility and a 1.5 million SF industrial building, with plans approved for an additional 1 million SF building. Additionally, over four hundred acres of land in the immediate vicinity are under contract for development.

### **NEARBY DEVELOPMENTS**

john greene Commercial | 1311 S Route 59, Naperville, IL 60564 | 630.229.2290

Jon Waldron

815.693.0544

jonwaldron@johngreenecommercial.com

**Shamus Conneely** 

shamusconneely@johngreenecommercial.com