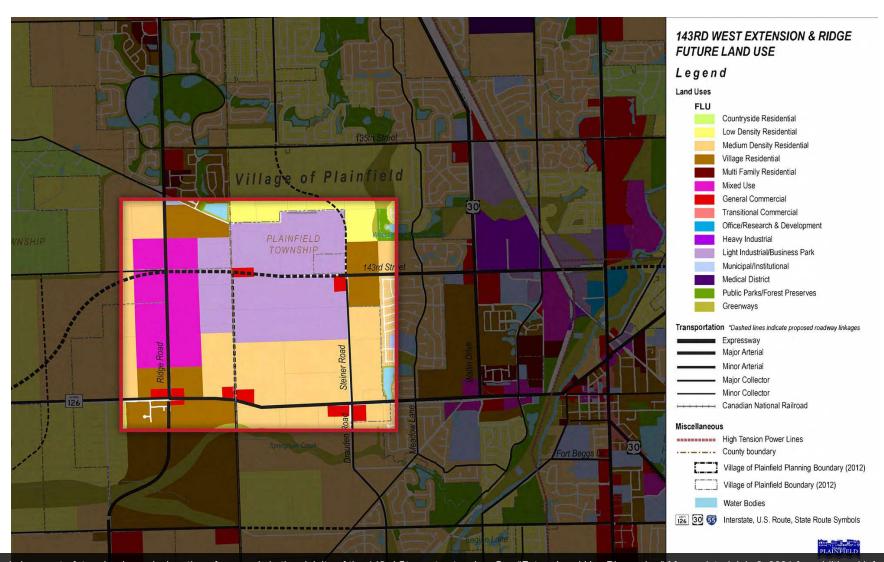

### PROPOSED CHANGE TO FUTURE LAND USE

john greene Commercial | 1311 S Route 59, Naperville, IL 60564 | 630.229.2290

Proposed changes to future land use designations for parcels in the vicinity of the 143rd St. west extension. See "Future Land Use Discussion" Memo dated July 8, 2021 for additional information.