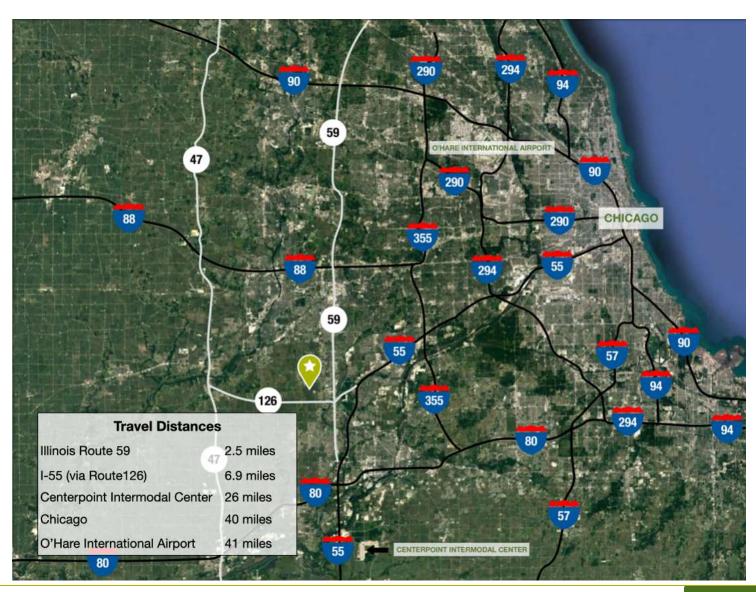

### 143RD STREET EXTENSION PROJECT

The 143rd Street Corridor improvements are a series of projects to reroute Illinois Route 126 onto 143rd Street, away from downtown Plainfield. These projects fulfill the Village's Comprehensive Plan and Transportation and Mobility Plan vision of reducing congestion in the downtown area and creating opportunities for growth west of Plainfield. The initial projects will close gaps along the corridor while future projects will increase capacity along the existing corridor.

The 143rd Street West Extension, which will close the gap between Steiner Road and Ridge Road, has made significant progress throughout the site. As of October 2024, the Ridge Road and Johnson Road intersection has been paved and is open to local traffic. Paving on Ridge Road has also been completed, and paving on 143rd Street is in progress. Temporary daytime lane closures are expected through November and the project is on track to be completed by early 2025.

The 143rd Street East Extension, which involves construction a new road between Illinois Route 59 and Illinois Route 126, with improvements at both intersections, a bridge over the DuPage River, a new signalized intersection at Plainfield-Naperville Road, and multiple culverts and retaining walls. The East Extension is still in early stages, and is expected to open to traffic in Fall of 2025 and the project to be completed in Spring 2026.