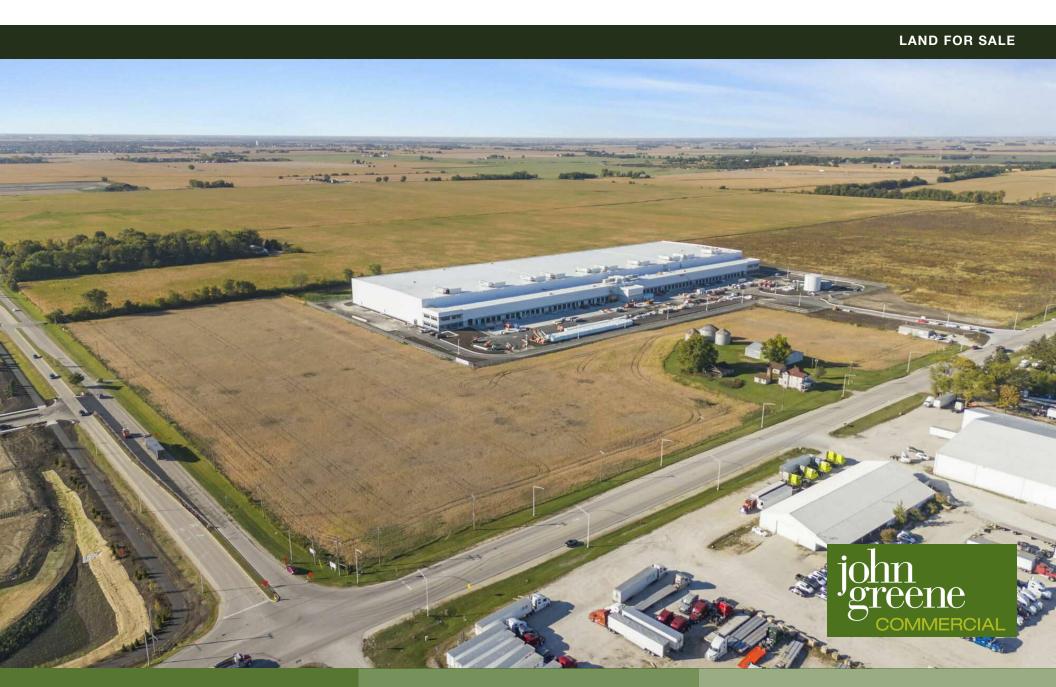

# SWC 143rd St. & Steiner Rd.

25725 W 143rd, Plainfield, IL 60544

john greene Commercial | 1311 S Route 59, Naperville, IL 60564 | 630.229.2290

### **PROPERTY OVERVIEW**

21.59± AC of development land, located at the SWC of 143rd Street and Steiner Road. Site is located along the western portion of the 143rd Street expansion, closing the gap between Steiner Road and Ridge Road, and adjacent to multiple ongoing development projects. This site is the only remaining on-market parcel available for purchase at this time.