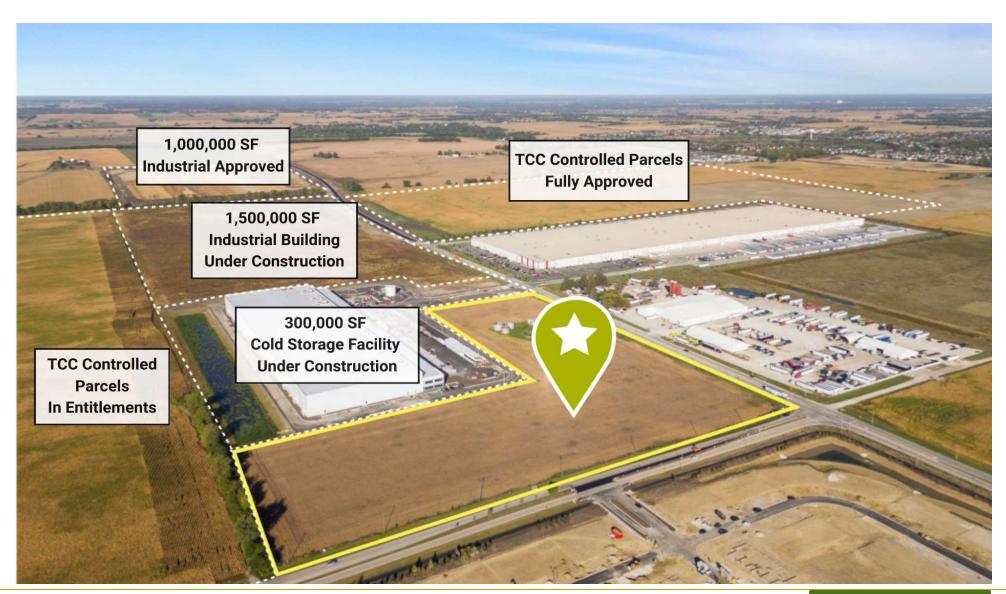

### **PROPERTY OVERVIEW**

21.59± AC of development land, located at the SWC of 143rd Street and Steiner Road. Site is located along the western portion of the 143rd Street expansion, closing the gap between Steiner Road and Ridge Road, and adjacent to multiple ongoing development projects. This site is the only remaining on-market parcel available for purchase at this time.

The 143rd Street corridor is undergoing significant industrial development, with ongoing construction of a 300,000 SF cold storage facility and a 1.5 million SF industrial building, with plans approved for an additional 1 million SF building. Additionally, over four hundred acres of land in the immediate vicinity are under contract for development.

### **NEARBY DEVELOPMENTS**

john greene Commercial | 1311 S Route 59, Naperville, IL 60564 | 630.229.2290

Jon Waldron

815.693.0544

jonwaldron@johngreenecommercial.com

**Shamus Conneely** 

shamusconneely@johngreenecommercial.com