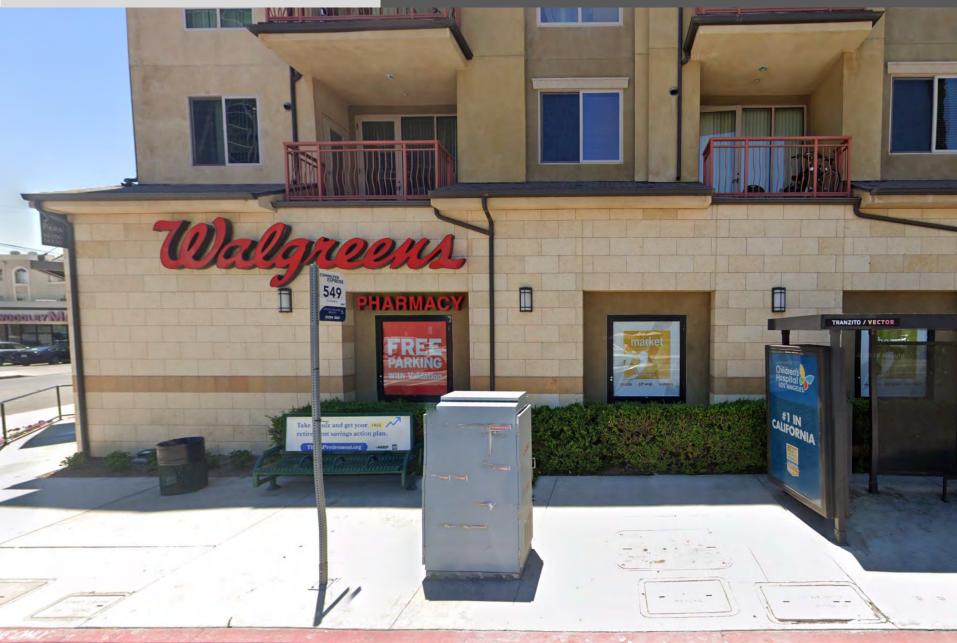

#### **Property Overview**

- <u>Rent</u>. \$295,000/yr, Modified Gross\*
   *\*(inclusive of RET; R&M, insurance, utilities separate)*
- Master Lease Expiration. 5/31/34
- Walgreens Premises. ±14,220 SF (ground floor)
- <u>Signage</u>. Dedicated monument + building
- Intersection. Ventura + Woodley (~45K VPD)
- Parking. 40 spaces (exclusive) + 22 parking passes for the shared parking area
- Year Built. 2009
- Zoning. Neighborhood Commercial (C-2) <u>USE</u> <u>REGULATIONS</u>
- Prohibited Uses. Pharmacy, photofinishing services, laundry facility, adult entertainment, disco, bowling alley, billiard hall, skating rink, arcade, second-hand or liquidation store, massage or tattoo parlor, automobile establishment, industrial use, assembly hall, church.

#### **Location Overview**

- Situated in affluent Los Angeles metropolitan location.
- High Traffic Counts (~41K VPD). I-405 and US-101 are ±1 mile east and north, respectively.
- ✤ High Avg. HH Inc. \$229K w/in 1 mi.