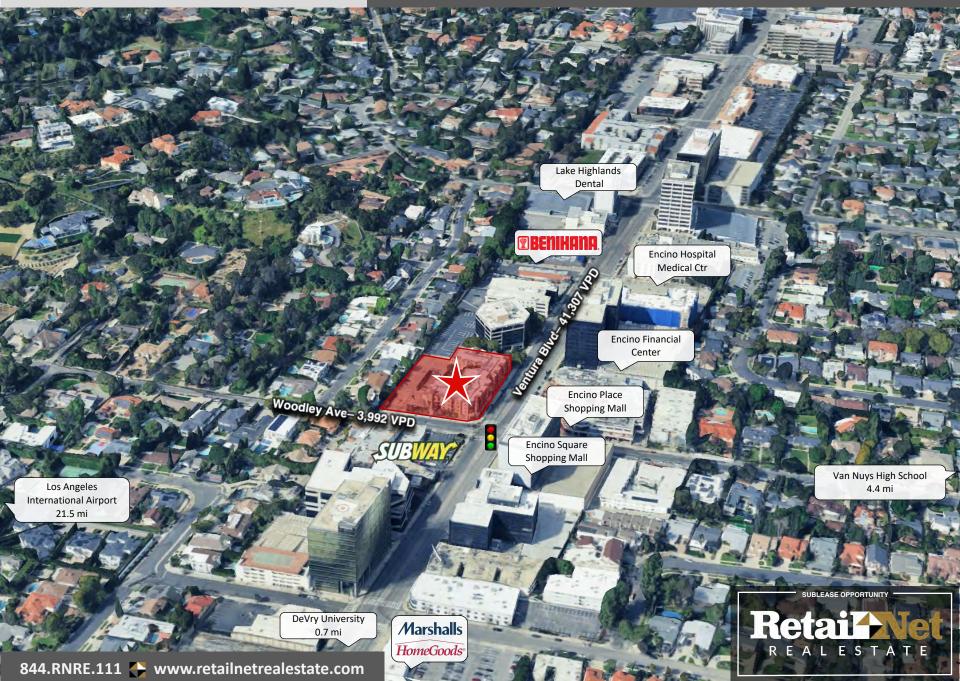

#### **Location Overview**

- Situated in affluent Los Angeles metropolitan location.
- High Traffic Counts (~41K VPD). I-405 and US-101 are ±1 mile east and north, respectively.
- ✤ High Avg. HH Inc. \$229K w/in 1 mi.