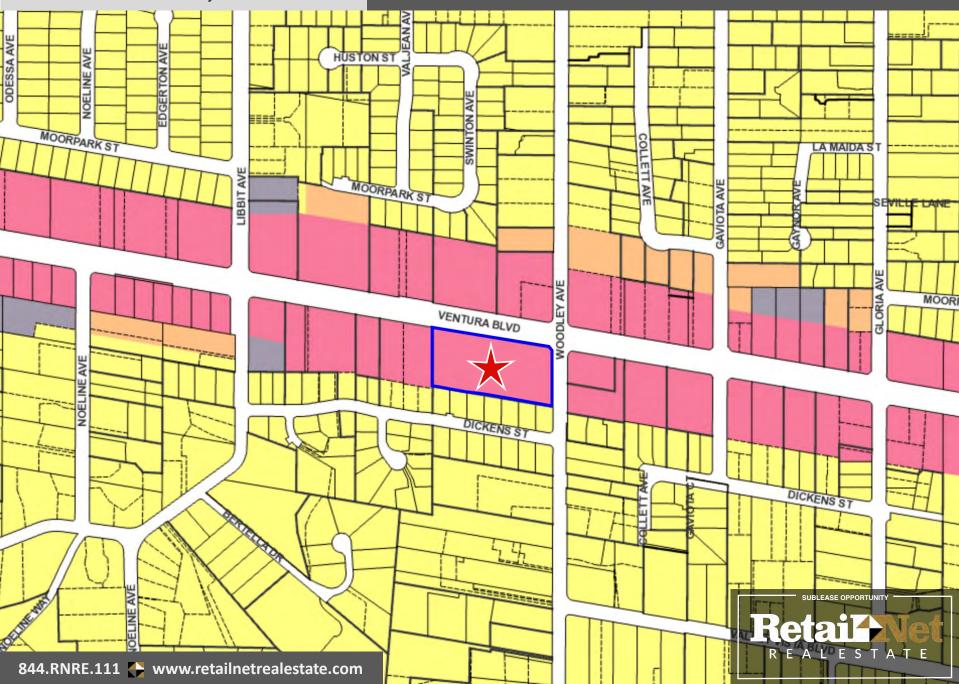

#### **Location Overview**

- Situated in affluent Los Angeles metropolitan location.
- High Traffic Counts (~41K VPD). I-405 and US-101 are ±1 mile east and north, respectively.
- ✤ High Avg. HH Inc. \$229K w/in 1 mi.