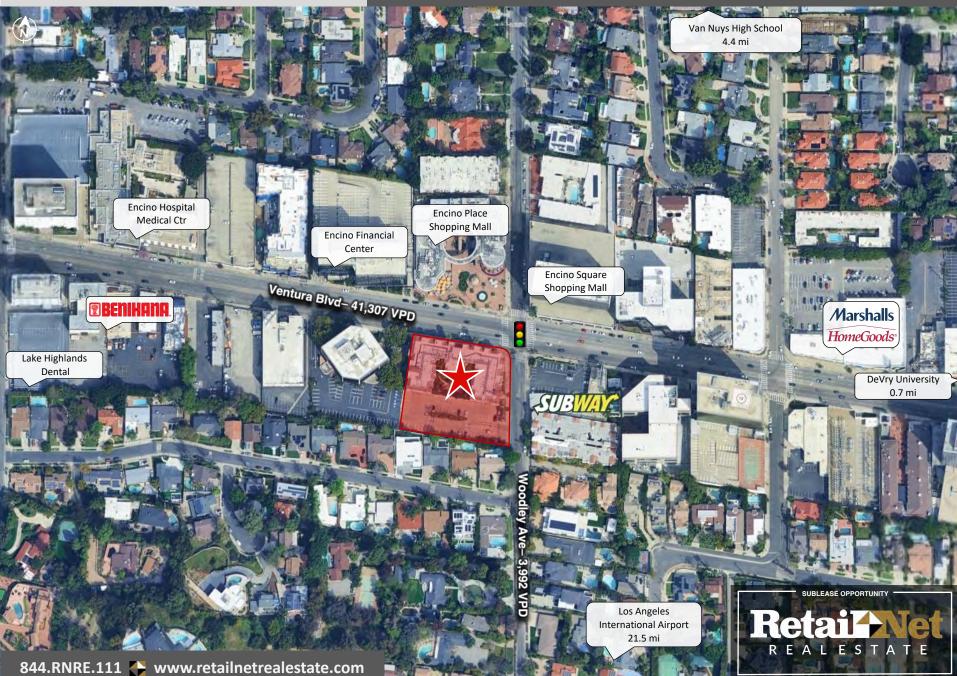

#### **Property Overview**

- <u>Rent</u>. \$295,000/yr, Modified Gross\*
   *\*(inclusive of RET; R&M, insurance, utilities separate)*
- Master Lease Expiration. 5/31/34
- Walgreens Premises. ±14,220 SF (ground floor)
- <u>Signage</u>. Dedicated monument + building
- Intersection. Ventura + Woodley (~45K VPD)
- Parking. 40 spaces (exclusive) + 22 parking passes for the shared parking area
- Year Built. 2009
- Zoning. Neighborhood Commercial (C-2) <u>USE</u> <u>REGULATIONS</u>
- Prohibited Uses. Pharmacy, photofinishing services, laundry facility, adult entertainment, disco, bowling alley, billiard hall, skating rink, arcade, second-hand or liquidation store, massage or tattoo parlor, automobile establishment, industrial use, assembly hall, church.

#### **Location Overview**

- Situated in affluent Los Angeles metropolitan location.
- High Traffic Counts (~41K VPD). I-405 and US-101 are ±1 mile east and north, respectively.
- ✤ High Avg. HH Inc. \$229K w/in 1 mi.