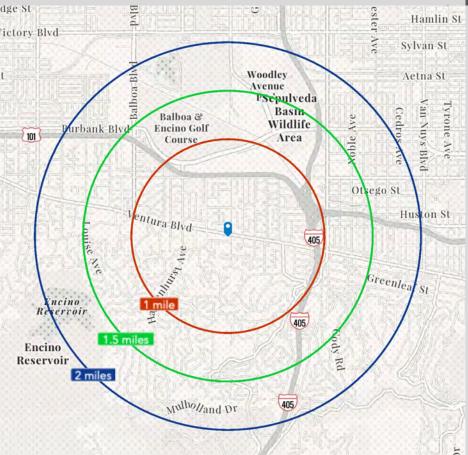

#### SUB-LEASE OPPORTUNITY

± 14.2K SF + DT | \$295/yr, MG | May '34

ENCINO, CA Walgreens #11735

|                                            | 14.01       |               | 927 //      |  |  |  |  |
|--------------------------------------------|-------------|---------------|-------------|--|--|--|--|
| '23 Estimates                              | 1 mi radius | 1.5 mi radius | 2 mi radius |  |  |  |  |
| Population                                 | 11,653      | 29,704        | 54,761      |  |  |  |  |
| Households                                 | 4,743       | 12,906        | 23,618      |  |  |  |  |
| Avg. HH Inc.                               | \$229,547   | \$199,140     | \$192,708   |  |  |  |  |
| Woodley Ave –                              | 3,992 VPD   |               |             |  |  |  |  |
| Ventura Blvd – I                           | 41,307 VPD  |               |             |  |  |  |  |
| 844.RNRE.111 🛟 www.retailnetrealestate.com |             |               |             |  |  |  |  |

#### **Location Overview**

- Situated in affluent Los Angeles metropolitan location.
- High Traffic Counts (~41K VPD). I-405 and US-101 are ±1 mile east and north, respectively.
- ✤ High Avg. HH Inc. \$229K w/in 1 mi.