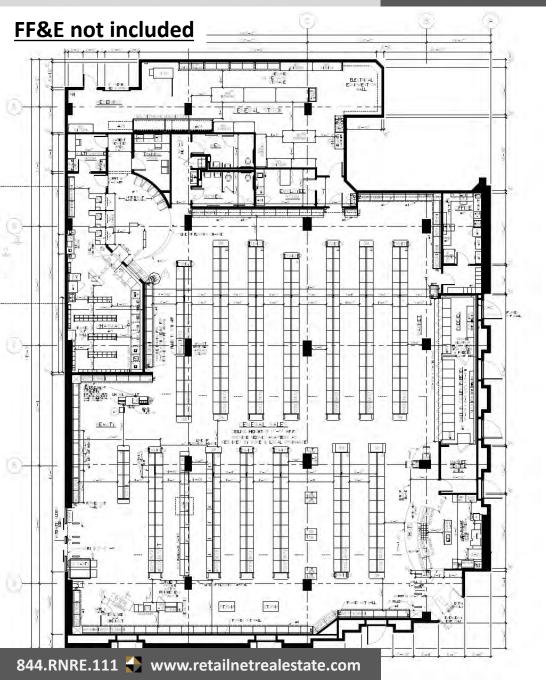

#### **Property Overview**

- <u>Rent</u>. \$295,000/yr, Modified Gross\*
   *\*(inclusive of RET; R&M, insurance, utilities separate)*
- Master Lease Expiration. 5/31/34
- Walgreens Premises. ±14,220 SF (ground floor)
- <u>Signage</u>. Dedicated monument + building
- Intersection. Ventura + Woodley (~45K VPD)
- Parking. 40 spaces (exclusive) + 22 parking passes for the shared parking area
- Year Built. 2009
- Zoning. Neighborhood Commercial (C-2) <u>USE</u> <u>REGULATIONS</u>
- Prohibited Uses. Pharmacy, photofinishing services, laundry facility, adult entertainment, disco, bowling alley, billiard hall, skating rink, arcade, second-hand or liquidation store, massage or tattoo parlor, automobile establishment, industrial use, assembly hall, church.