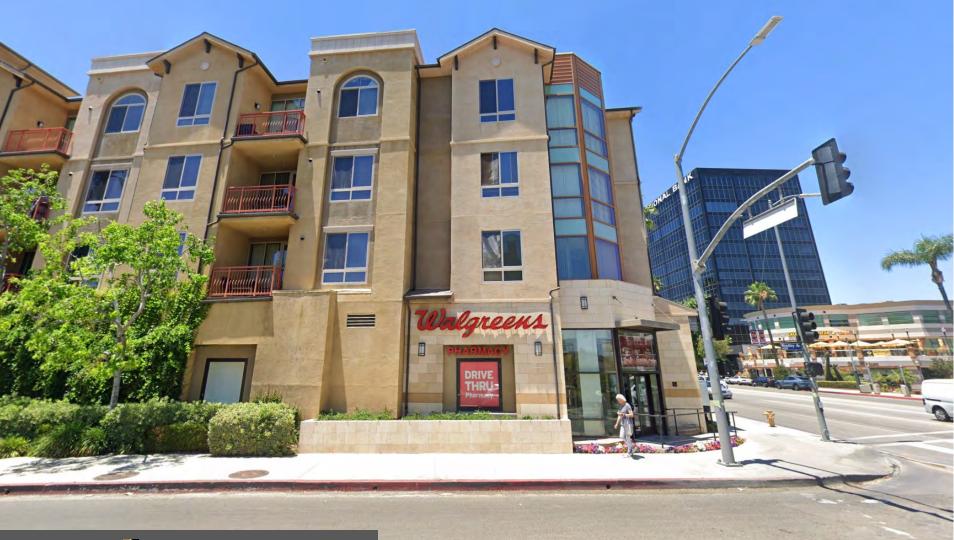

#### SUB-LEASE OPPORTUNITY

± 14.2K SF + DT | \$295/yr, MG | May '34

ENCINO, CA Walgreens #11735

|                                            | 14.01       |               | 927 //      |  |  |  |  |
|--------------------------------------------|-------------|---------------|-------------|--|--|--|--|
| '23 Estimates                              | 1 mi radius | 1.5 mi radius | 2 mi radius |  |  |  |  |
| Population                                 | 11,653      | 29,704        | 54,761      |  |  |  |  |
| Households                                 | 4,743       | 12,906        | 23,618      |  |  |  |  |
| Avg. HH Inc.                               | \$229,547   | \$199,140     | \$192,708   |  |  |  |  |
| Woodley Ave –                              | 3,992 VPD   |               |             |  |  |  |  |
| Ventura Blvd – I                           | 41,307 VPD  |               |             |  |  |  |  |
| 844.RNRE.111 🛟 www.retailnetrealestate.com |             |               |             |  |  |  |  |

#### **Property Overview**

- <u>Rent</u>. \$295,000/yr, Modified Gross\*
   *\*(inclusive of RET; R&M, insurance, utilities separate)*
- Master Lease Expiration. 5/31/34
- Walgreens Premises. ±14,220 SF (ground floor)
- <u>Signage</u>. Dedicated monument + building
- Intersection. Ventura + Woodley (~45K VPD)
- Parking. 40 spaces (exclusive) + 22 parking passes for the shared parking area
- Year Built. 2009
- Zoning. Neighborhood Commercial (C-2) <u>USE</u> <u>REGULATIONS</u>
- Prohibited Uses. Pharmacy, photofinishing services, laundry facility, adult entertainment, disco, bowling alley, billiard hall, skating rink, arcade, second-hand or liquidation store, massage or tattoo parlor, automobile establishment, industrial use, assembly hall, church.