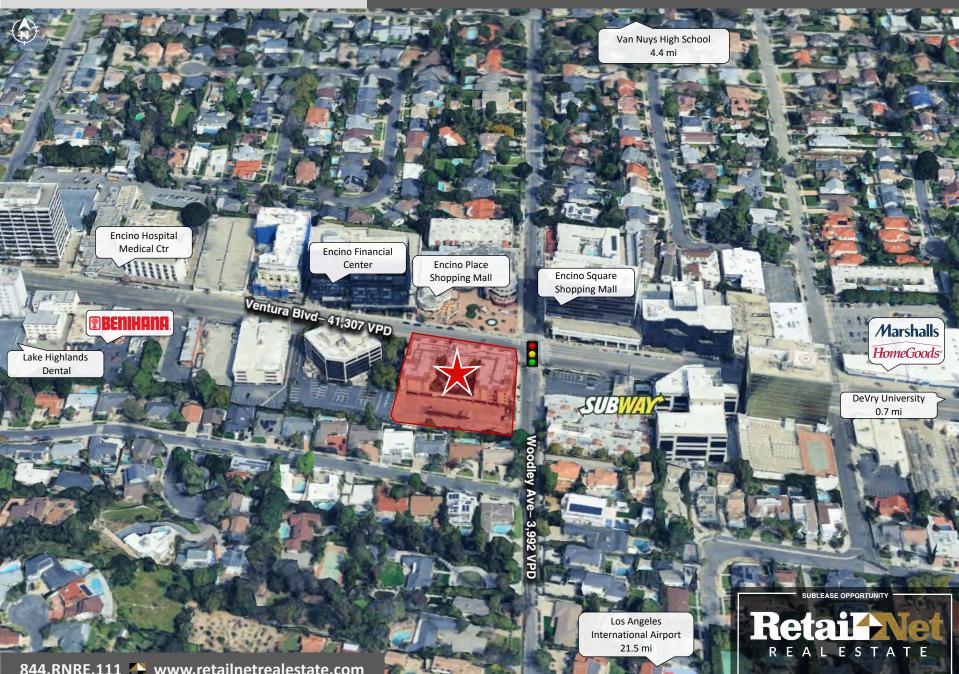

#### **Location Overview**

- Situated in affluent Los Angeles metropolitan location.
- High Traffic Counts (~41K VPD). I-405 and US-101 are ±1 mile east and north, respectively.
- ✤ High Avg. HH Inc. \$229K w/in 1 mi.