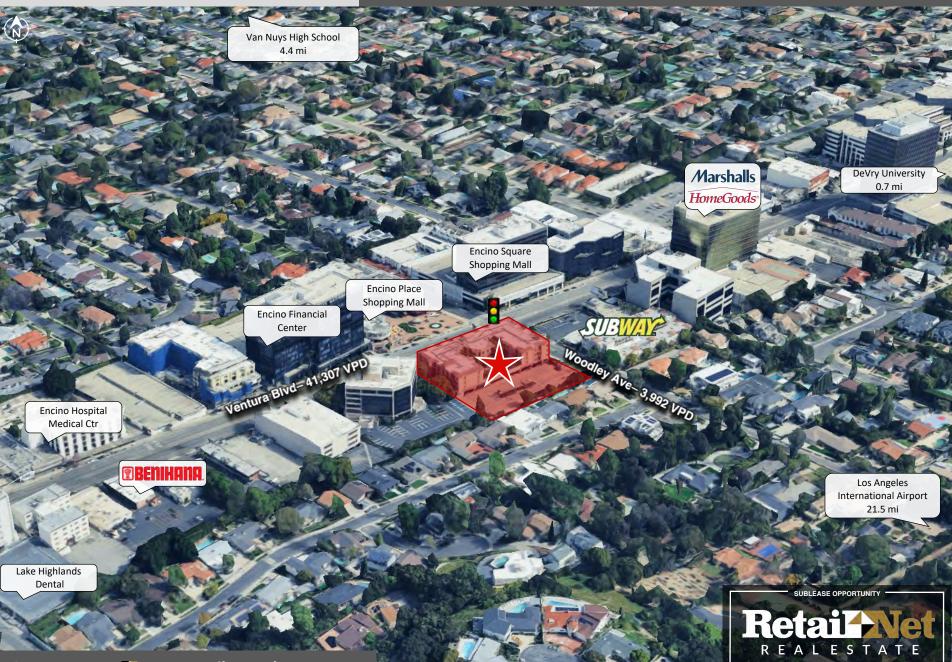

#### **Property Overview**

- <u>Rent</u>. \$295,000/yr, Modified Gross\*
   *\*(inclusive of RET; R&M, insurance, utilities separate)*
- Master Lease Expiration. 5/31/34
- Walgreens Premises. ±14,220 SF (ground floor)
- <u>Signage</u>. Dedicated monument + building
- Intersection. Ventura + Woodley (~45K VPD)
- Parking. 40 spaces (exclusive) + 22 parking passes for the shared parking area
- Year Built. 2009
- Zoning. Neighborhood Commercial (C-2) <u>USE</u> <u>REGULATIONS</u>
- Prohibited Uses. Pharmacy, photofinishing services, laundry facility, adult entertainment, disco, bowling alley, billiard hall, skating rink, arcade, second-hand or liquidation store, massage or tattoo parlor, automobile establishment, industrial use, assembly hall, church.

#### **Location Overview**

- Situated in affluent Los Angeles metropolitan location.
- High Traffic Counts (~41K VPD). I-405 and US-101 are ±1 mile east and north, respectively.
- ✤ High Avg. HH Inc. \$229K w/in 1 mi.