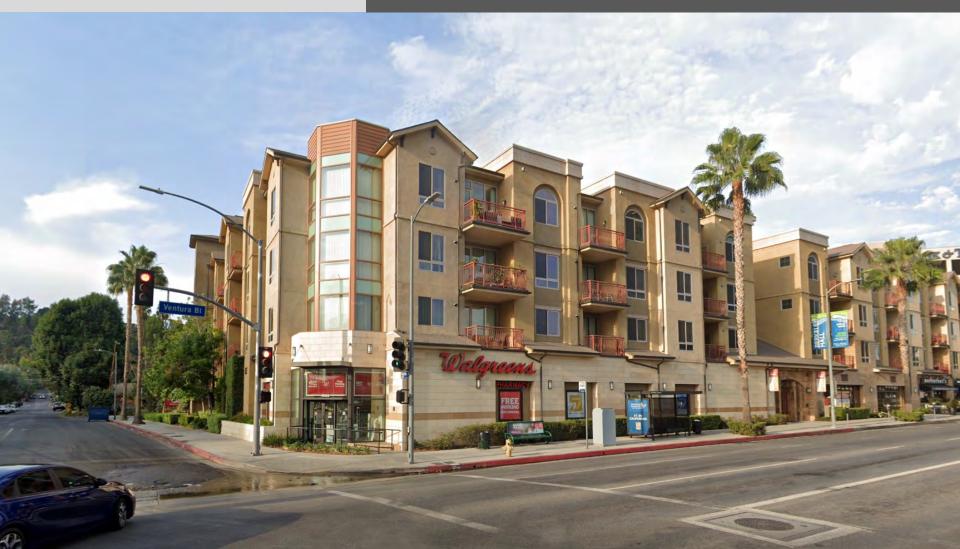

#### **Property Overview**

- <u>Rent</u>. \$295,000/yr, Modified Gross\*
   *\*(inclusive of RET; R&M, insurance, utilities separate)*
- Master Lease Expiration. 5/31/34
- Walgreens Premises. ±14,220 SF (ground floor)
- <u>Signage</u>. Dedicated monument + building
- Intersection. Ventura + Woodley (~45K VPD)
- Parking. 40 spaces (exclusive) + 22 parking passes for the shared parking area
- Year Built. 2009
- Zoning. Neighborhood Commercial (C-2) <u>USE</u> <u>REGULATIONS</u>
- Prohibited Uses. Pharmacy, photofinishing services, laundry facility, adult entertainment, disco, bowling alley, billiard hall, skating rink, arcade, second-hand or liquidation store, massage or tattoo parlor, automobile establishment, industrial use, assembly hall, church.

#### **Location Overview**

- Situated in affluent Los Angeles metropolitan location.
- High Traffic Counts (~41K VPD). I-405 and US-101 are ±1 mile east and north, respectively.
- ✤ High Avg. HH Inc. \$229K w/in 1 mi.