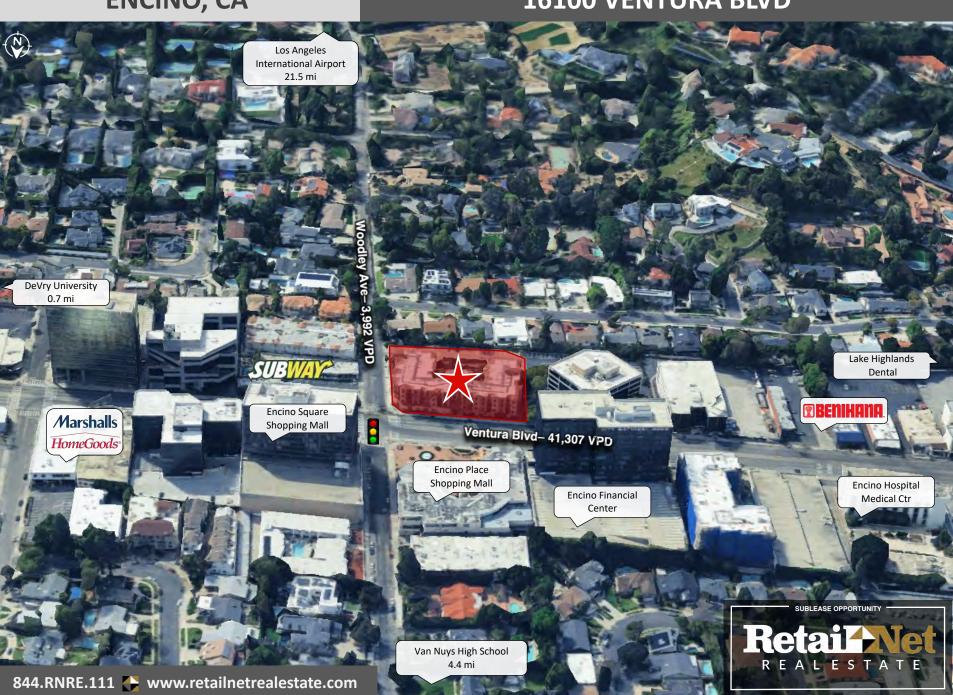

#### **Location Overview**

- Situated in affluent Los Angeles metropolitan location.
- High Traffic Counts (~41K VPD). I-405 and US-101 are ±1 mile east and north, respectively.
- ✤ High Avg. HH Inc. \$229K w/in 1 mi.