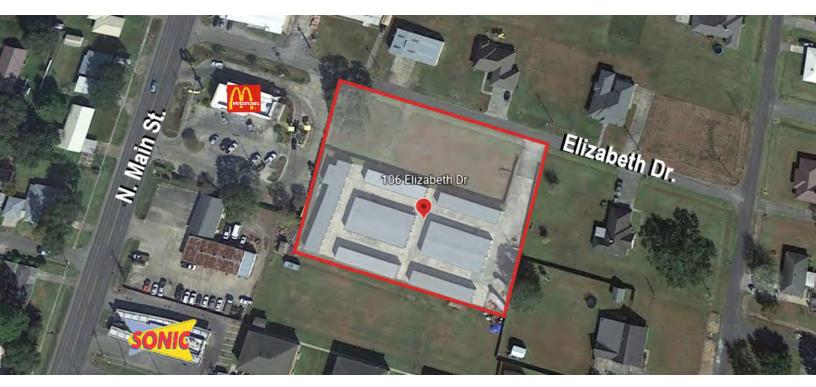

106 ELIZABETH DR., SAINT MARTINVILLE, LA 70582

19,482 SF

FOR SALE

# **PROPERTY HIGHLIGHTS**

- 136-Unit Mini-Storage Facility For Sale
- 30 Climate Controlled Units
- 106 Non-climate Controlled Units
- · All Units Leased on Month to Month Basis
- Stays 95% Fully Occupied
- \$110,000 NOI, 7% Cap Rate (Current Rates are Below Market Value)
- Low Management Cost
- Well Maintained
- 1.729 Total Acres
- 0.53 Acres Included In Sale, Can Be Used For Additional Storage Units
- 309' Frontage on Elizabeth Drive
- Flood Zone "X" No Flood
- Also Available, 24-Unit Apartment Complex (Includes Additional Land on Teresa Dr.)

# SAURAGE ROTENBERG COMMERCIAL REAL ESTATE, LLC

5135 Bluebonnet Boulevard Baton Rouge, LA 70809 225.766.0000 | sauragerotenberg.com

106 ELIZABETH DR., SAINT MARTINVILLE, LA 70582

\$1,571,430

**FOR SALE** 