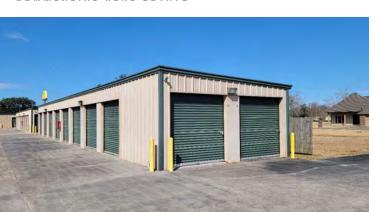

# **PROPERTY HIGHLIGHTS**

- 136-Unit Mini-Storage Facility For Sale
- 30 Climate Controlled Units
- 106 Non-climate Controlled Units
- · All Units Leased on Month to Month Basis
- Stays 95% Fully Occupied
- \$110,000 NOI, 7% Cap Rate (Current Rates are Below Market Value)
- Low Management Cost
- Well Maintained
- 1.729 Total Acres
- 0.53 Acres Included In Sale, Can Be Used For Additional Storage Units
- 309' Frontage on Elizabeth Drive
- Flood Zone "X" No Flood
- Also Available, 24-Unit Apartment Complex (Includes Additional Land on Teresa Dr.)

# FOR SALE 136-UNIT MINI-STORAGE FACILITY WITH ADDITIONAL LAND

106 ELIZABETH DR., SAINT MARTINVILLE, LA 70582

\$1,571,430

| Mini-Storage Facility Unit Summary  |          |            |          |            |          |            |          |                               |                                |                                |                                |                |                      |
|-------------------------------------|----------|------------|----------|------------|----------|------------|----------|-------------------------------|--------------------------------|--------------------------------|--------------------------------|----------------|----------------------|
|                                     | 5x5      | 5x10       | 5x15     | 10x10      | 10x15    | 10x20      | 15x30    | 5x10<br>Climate<br>Controlled | 10x10<br>Climate<br>Controlled | 10x15<br>Climate<br>Controlled | 10x20<br>Climate<br>Controlled | TOTAL<br>UNITS | TOTAL \$<br>(Annual) |
| Suggested<br>Monthly Rent           | \$43.00  | \$53.00    | \$63.00  | \$73.00    | \$88.00  | \$98.00    | \$150.00 | \$78.00                       | \$118.00                       | \$153.00                       | \$183.00                       |                |                      |
| # of Units<br>per Size              | 6        | 21         | 2        | 25         | 11       | 39         | 2        | 4                             | 12                             | 5                              | 9                              | 136            |                      |
| Total Monthly Rent (100% Occupancy) | \$258.00 | \$1,113.00 | \$126.00 | \$1,825.00 | \$968.00 | \$3,822.00 | \$300.00 | \$312.00                      | \$1,416.00                     | \$765.00                       | \$1,647.00                     | \$12,552.00    | \$150,624.0          |