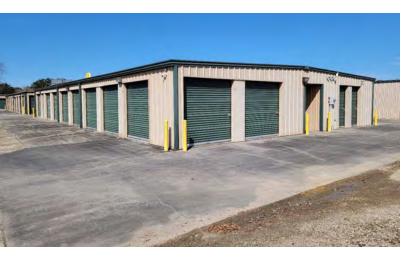

# **PROPERTY HIGHLIGHTS**

- 136-Unit Mini-Storage Facility For Sale
- 30 Climate Controlled Units
- 106 Non-climate Controlled Units
- · All Units Leased on Month to Month Basis
- Stays 95% Fully Occupied
- \$110,000 NOI, 7% Cap Rate (Current Rates are Below Market Value)
- Low Management Cost
- Well Maintained
- 1.729 Total Acres
- 0.53 Acres Included In Sale, Can Be Used For Additional Storage Units
- 309' Frontage on Elizabeth Drive
- Flood Zone "X" No Flood
- Also Available, 24-Unit Apartment Complex (Includes Additional Land on Teresa Dr.)

# FOR SALE 136-UNIT MINI-STORAGE FACILITY WITH ADDITIONAL LAND

106 ELIZABETH DR., SAINT MARTINVILLE, LA 70582

\$1,571,430

| Mini-Storage Facility Unit Summary  |          |            |          |            |          |            |          |                               |                                |                                |                                |                |                      |
|-------------------------------------|----------|------------|----------|------------|----------|------------|----------|-------------------------------|--------------------------------|--------------------------------|--------------------------------|----------------|----------------------|
|                                     | 5x5      | 5x10       | 5x15     | 10x10      | 10x15    | 10x20      | 15x30    | 5x10<br>Climate<br>Controlled | 10x10<br>Climate<br>Controlled | 10x15<br>Climate<br>Controlled | 10x20<br>Climate<br>Controlled | TOTAL<br>UNITS | TOTAL \$<br>(Annual) |
| Suggested<br>Monthly Rent           | \$43.00  | \$53.00    | \$63.00  | \$73.00    | \$88.00  | \$98.00    | \$150.00 | \$78.00                       | \$118.00                       | \$153.00                       | \$183.00                       |                |                      |
| # of Units<br>per Size              | 6        | 21         | 2        | 25         | 11       | 39         | 2        | 4                             | 12                             | 5                              | 9                              | 136            |                      |
| Total Monthly Rent (100% Occupancy) | \$258.00 | \$1,113.00 | \$126.00 | \$1,825.00 | \$968.00 | \$3,822.00 | \$300.00 | \$312.00                      | \$1,416.00                     | \$765.00                       | \$1,647.00                     | \$12,552.00    | \$150,624.0          |