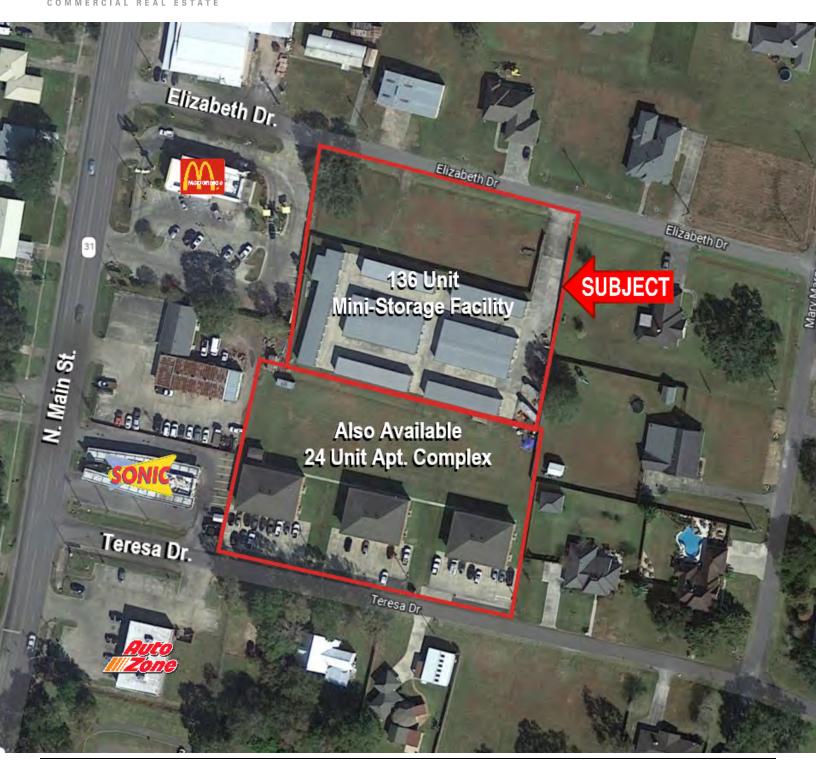

# **PROPERTY HIGHLIGHTS**

- 136-Unit Mini-Storage Facility For Sale
- 30 Climate Controlled Units
- 106 Non-climate Controlled Units
- · All Units Leased on Month to Month Basis
- Stays 95% Fully Occupied
- \$110,000 NOI, 7% Cap Rate (Current Rates are Below Market Value)
- Low Management Cost
- Well Maintained
- 1.729 Total Acres
- 0.53 Acres Included In Sale, Can Be Used For Additional Storage Units
- 309' Frontage on Elizabeth Drive
- Flood Zone "X" No Flood
- Also Available, 24-Unit Apartment Complex (Includes Additional Land on Teresa Dr.)

# FOR SALE 136-UNIT MINI-STORAGE FACILITY WITH ADDITIONAL LAND

106 ELIZABETH DR., SAINT MARTINVILLE, LA 70582

\$1,571,430

| Mini-Storage Facility Unit Summary  |          |            |          |            |          |            |          |                               |                                |                                |                                |                |                      |
|-------------------------------------|----------|------------|----------|------------|----------|------------|----------|-------------------------------|--------------------------------|--------------------------------|--------------------------------|----------------|----------------------|
|                                     | 5x5      | 5x10       | 5x15     | 10x10      | 10x15    | 10x20      | 15x30    | 5x10<br>Climate<br>Controlled | 10x10<br>Climate<br>Controlled | 10x15<br>Climate<br>Controlled | 10x20<br>Climate<br>Controlled | TOTAL<br>UNITS | TOTAL \$<br>(Annual) |
| Suggested<br>Monthly Rent           | \$43.00  | \$53.00    | \$63.00  | \$73.00    | \$88.00  | \$98.00    | \$150.00 | \$78.00                       | \$118.00                       | \$153.00                       | \$183.00                       |                |                      |
| # of Units<br>per Size              | 6        | 21         | 2        | 25         | 11       | 39         | 2        | 4                             | 12                             | 5                              | 9                              | 136            |                      |
| Total Monthly Rent (100% Occupancy) | \$258.00 | \$1,113.00 | \$126.00 | \$1,825.00 | \$968.00 | \$3,822.00 | \$300.00 | \$312.00                      | \$1,416.00                     | \$765.00                       | \$1,647.00                     | \$12,552.00    | \$150,624.0          |