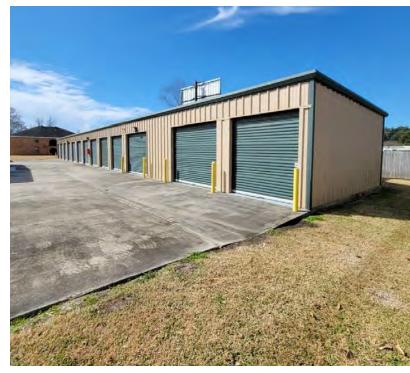

106 ELIZABETH DR., SAINT MARTINVILLE, LA 70582

19,482 SF

FOR SALE

#### **OFFERING SUMMARY**

| Sale Price:           | \$1,500,000 | \$ <del>1,571,430</del> |
|-----------------------|-------------|-------------------------|
| <b>Building Size:</b> |             | 19,482 SF               |
| Lot Size:             |             | 1.73 Acres              |
| NOI:                  |             | \$110,000               |
| CAP Rate:             |             | 7%                      |
| Frontage:             |             | 309 Ft.                 |

# **PROPERTY HIGHLIGHTS**

- 136-Unit Mini-Storage Facility For Sale
- 30 Climate Controlled Units
- 106 Non-climate Controlled Units
- · All Units Leased on Month to Month Basis
- Stays 95% Fully Occupied
- \$110,000 NOI, 7% Cap Rate (Current Rates are Below Market Value)
- Low Management Cost
- Well Maintained
- 1.729 Total Acres
- 0.53 Acres Included In Sale, Can Be Used For Additional Storage Units
- 309' Frontage on Elizabeth Drive
- Flood Zone "X" No Flood
- Also Available, 24-Unit Apartment Complex (Includes Additional Land on Teresa Dr.)