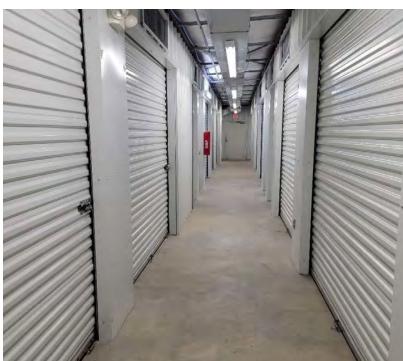

# **PROPERTY HIGHLIGHTS**

- 136-Unit Mini-Storage Facility For Sale
- 30 Climate Controlled Units
- 106 Non-climate Controlled Units
- · All Units Leased on Month to Month Basis
- Stays 95% Fully Occupied
- \$110,000 NOI, 7% Cap Rate (Current Rates are Below Market Value)
- Low Management Cost
- Well Maintained
- 1.729 Total Acres
- 0.53 Acres Included In Sale, Can Be Used For Additional Storage Units
- 309' Frontage on Elizabeth Drive
- Flood Zone "X" No Flood
- Also Available, 24-Unit Apartment Complex (Includes Additional Land on Teresa Dr.)