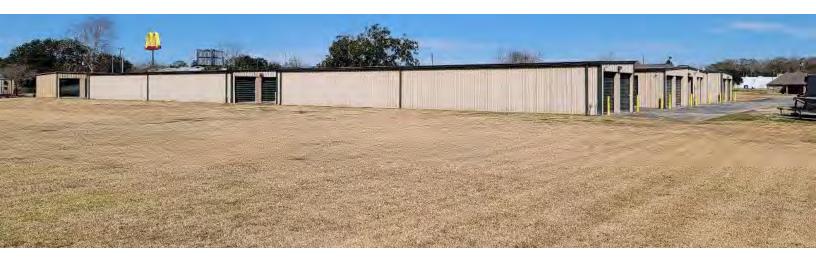

# **PROPERTY HIGHLIGHTS**

- 136-Unit Mini-Storage Facility For Sale
- 30 Climate Controlled Units
- 106 Non-climate Controlled Units
- · All Units Leased on Month to Month Basis
- Stays 95% Fully Occupied
- \$110,000 NOI, 7% Cap Rate (Current Rates are Below Market Value)
- Low Management Cost
- Well Maintained
- 1.729 Total Acres
- 0.53 Acres Included In Sale, Can Be Used For Additional Storage Units
- 309' Frontage on Elizabeth Drive
- Flood Zone "X" No Flood
- Also Available, 24-Unit Apartment Complex (Includes Additional Land on Teresa Dr.)