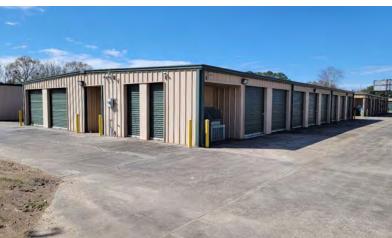

# **PROPERTY HIGHLIGHTS**

- 136-Unit Mini-Storage Facility For Sale
- 30 Climate Controlled Units
- 106 Non-climate Controlled Units
- · All Units Leased on Month to Month Basis
- Stays 95% Fully Occupied
- \$110,000 NOI, 7% Cap Rate (Current Rates are Below Market Value)
- Low Management Cost
- Well Maintained
- 1.729 Total Acres
- 0.53 Acres Included In Sale, Can Be Used For Additional Storage Units
- 309' Frontage on Elizabeth Drive
- Flood Zone "X" No Flood
- Also Available, 24-Unit Apartment Complex (Includes Additional Land on Teresa Dr.)

# FOR SALE 136-UNIT MINI-STORAGE FACILITY WITH ADDITIONAL LAND

106 ELIZABETH DR., SAINT MARTINVILLE, LA 70582

\$1,571,430

| Mini-Storage Facility Unit Summary  |          |            |          |            |          |            |          |                               |                                |                                |                                |                |                      |
|-------------------------------------|----------|------------|----------|------------|----------|------------|----------|-------------------------------|--------------------------------|--------------------------------|--------------------------------|----------------|----------------------|
|                                     | 5x5      | 5x10       | 5x15     | 10x10      | 10x15    | 10x20      | 15x30    | 5x10<br>Climate<br>Controlled | 10x10<br>Climate<br>Controlled | 10x15<br>Climate<br>Controlled | 10x20<br>Climate<br>Controlled | TOTAL<br>UNITS | TOTAL \$<br>(Annual) |
| Suggested<br>Monthly Rent           | \$43.00  | \$53.00    | \$63.00  | \$73.00    | \$88.00  | \$98.00    | \$150.00 | \$78.00                       | \$118.00                       | \$153.00                       | \$183.00                       |                |                      |
| # of Units<br>per Size              | 6        | 21         | 2        | 25         | 11       | 39         | 2        | 4                             | 12                             | 5                              | 9                              | 136            |                      |
| Total Monthly Rent (100% Occupancy) | \$258.00 | \$1,113.00 | \$126.00 | \$1,825.00 | \$968.00 | \$3,822.00 | \$300.00 | \$312.00                      | \$1,416.00                     | \$765.00                       | \$1,647.00                     | \$12,552.00    | \$150,624.0          |