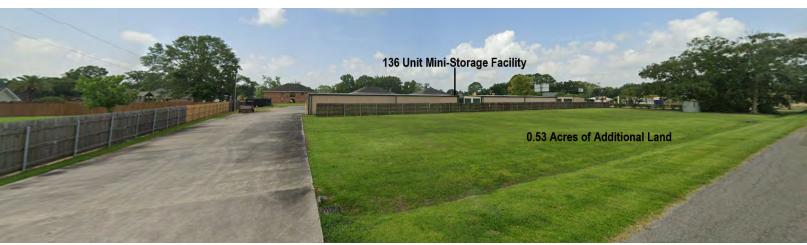

# **PROPERTY HIGHLIGHTS**

- 136-Unit Mini-Storage Facility For Sale
- 30 Climate Controlled Units
- 106 Non-climate Controlled Units
- · All Units Leased on Month to Month Basis
- Stays 95% Fully Occupied
- \$110,000 NOI, 7% Cap Rate (Current Rates are Below Market Value)
- Low Management Cost
- Well Maintained
- 1.729 Total Acres
- 0.53 Acres Included In Sale, Can Be Used For Additional Storage Units
- 309' Frontage on Elizabeth Drive
- Flood Zone "X" No Flood
- Also Available, 24-Unit Apartment Complex (Includes Additional Land on Teresa Dr.)

# FOR SALE 136-UNIT MINI-STORAGE FACILITY WITH ADDITIONAL LAND

106 ELIZABETH DR., SAINT MARTINVILLE, LA 70582

\$1,571,430

| Mini-Storage Facility Unit Summary  |          |            |          |            |          |            |          |                               |                                |                                |                                |                |                      |
|-------------------------------------|----------|------------|----------|------------|----------|------------|----------|-------------------------------|--------------------------------|--------------------------------|--------------------------------|----------------|----------------------|
|                                     | 5x5      | 5x10       | 5x15     | 10x10      | 10x15    | 10x20      | 15x30    | 5x10<br>Climate<br>Controlled | 10x10<br>Climate<br>Controlled | 10x15<br>Climate<br>Controlled | 10x20<br>Climate<br>Controlled | TOTAL<br>UNITS | TOTAL \$<br>(Annual) |
| Suggested<br>Monthly Rent           | \$43.00  | \$53.00    | \$63.00  | \$73.00    | \$88.00  | \$98.00    | \$150.00 | \$78.00                       | \$118.00                       | \$153.00                       | \$183.00                       |                |                      |
| # of Units<br>per Size              | 6        | 21         | 2        | 25         | 11       | 39         | 2        | 4                             | 12                             | 5                              | 9                              | 136            |                      |
| Total Monthly Rent (100% Occupancy) | \$258.00 | \$1,113.00 | \$126.00 | \$1,825.00 | \$968.00 | \$3,822.00 | \$300.00 | \$312.00                      | \$1,416.00                     | \$765.00                       | \$1,647.00                     | \$12,552.00    | \$150,624.0          |