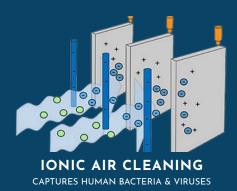

## HEALTHY BUILDING INITIATIVE

511 EJC has taken every opportunity to implement aggressive protective measures in our building for the health and safety of our tenants and visitors. Added to our arsenal of health-enhancing improvements is a double air filtration system and virus-killing UV lighting in our HVAC systems. Common areas are equipped with Nanoseptic sleeves and spray designed to capture and kill germs. Also, Ionic Air cleaning systems added to all elevator cabs, all of which are outlined below

**ENHANCED FILTRATION** CAPTURES HUMAN BACTERIA & VIRUSES

KILLS HUMAN BACTERIA & VIRUSES