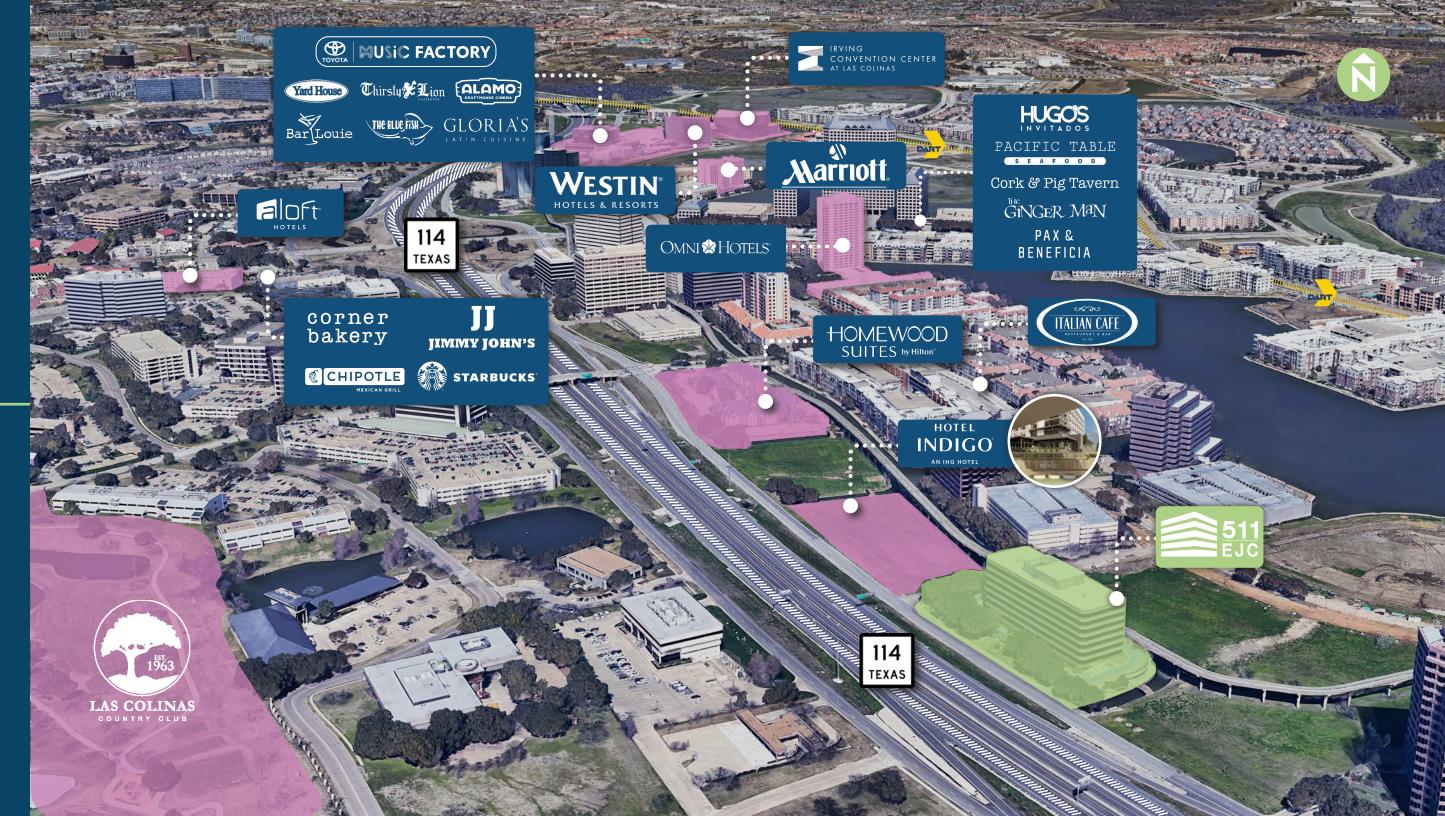

# AREA HIGHLIGHTS

511 East John Carpenter Fwy is within close proximity to DFW International Airport, Love Field Airport, Toyota Music Factory, DART Orange Line, Lake Carolyn, dining and retail at Water Street.