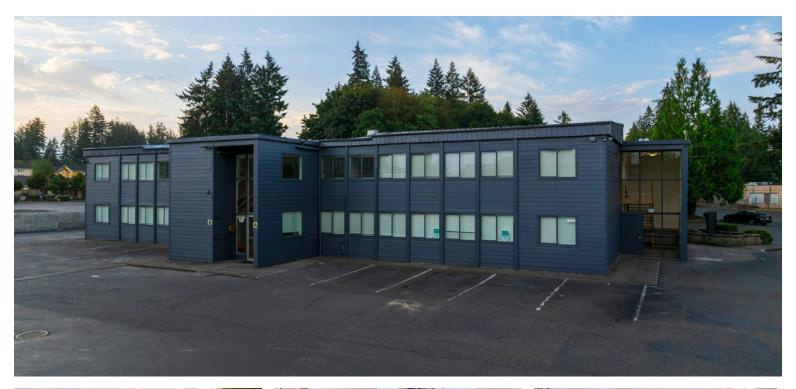

# FLEXIBLE WEST OLYMPIA OFFICE/RETAIL LEASE OPPORTUNITY

## 1202 BLACK LAKE BLVD SW, OLYMPIA, WA

Flexible lease options available in a mixed-use multi-tenant center featuring office, retail, and flex tenants. Strategically located with excellent visibility on the heavily traveled Black Lake Blvd, a major thoroughfare in West Olympia with a traffic volume of nearly 30,000 vehicles daily.

> Affordable office layout options with up to 2,983 SF on the first floor and 4,450 SF on the second floor.

Retail/showroom/flex space with a large open area, multi-stall restrooms with a shower, and two offices.

OFFICE: 408 - 7,433 SF

RETAIL/FLEX: 2,500 SF

\$0.50 - \$1.15 SF/MO, +NNN (EST. \$0.32/SF)

1202 BLACK LAKE BLVD SW, OLYMPIA, WA | BLACK LAKE OFFICE/RETAIL SPACE

SHED

FLOOR 2 FLOOR 1

 ✓N
 THIS FLOORPLAN IS NOT TO SCALE SIZES AND DIMENSIONS ARE APPROXIMATE, ACTUAL MAY VARY.