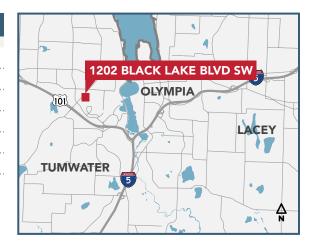

## 1202 BLACK LAKE BLVD SW, OLYMPIA, WA

Flexible lease options available in a mixed-use multi-tenant center featuring office, retail, and flex tenants. Strategically located with excellent visibility on the heavily traveled Black Lake Blvd, a major thoroughfare in West Olympia with a traffic volume of nearly 30,000 vehicles daily.