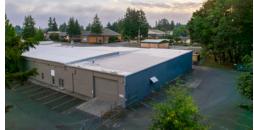

# FLEXIBLE WEST OLYMPIA OFFICE/RETAIL LEASE OPPORTUNITY

## 1202 BLACK LAKE BLVD SW, OLYMPIA, WA

Flexible lease options available in a mixed-use multi-tenant center featuring office, retail, and flex tenants. Strategically located with excellent visibility on the heavily traveled Black Lake Blvd, a major thoroughfare in West Olympia with a traffic volume of nearly 30,000 vehicles daily.

OFFICE: 408 - 7,433 SF

RETAIL/FLEX: 2,500 SF

\$0.50 - \$1.15 SF/MO, +NNN (EST. \$0.32/SF)

1202 BLACK LAKE BLVD SW, OLYMPIA, WA | BLACK LAKE OFFICE/RETAIL SPACE

SHED

FLOOR 2 FLOOR 1

 ✓N
 THIS FLOORPLAN IS NOT TO SCALE SIZES AND DIMENSIONS ARE APPROXIMATE, ACTUAL MAY VARY.