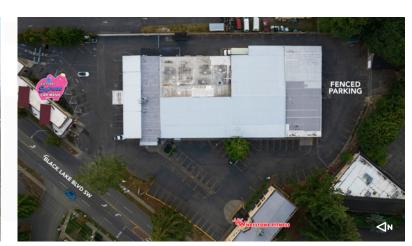

## 1202 BLACK LAKE BLVD SW, OLYMPIA, WA

Flexible lease options available in a mixed-use multi-tenant center featuring office, retail, and flex tenants. Strategically located with excellent visibility on the heavily traveled Black Lake Blvd, a major thoroughfare in West Olympia with a traffic volume of nearly 30,000 vehicles daily.