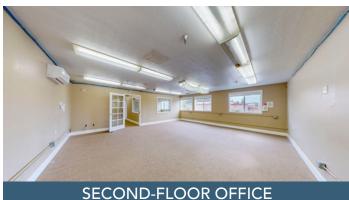

> Affordable office layout options with up to 2,983 SF on the first floor and 4,450 SF on the second floor.

Retail/showroom/flex space with a large open area, multi-stall restrooms with a shower, and two offices.