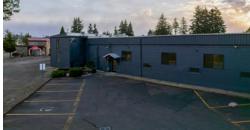

# FLEXIBLE WEST OLYMPIA OFFICE/RETAIL LEASE OPPORTUNITY

## 1202 BLACK LAKE BLVD SW, OLYMPIA, WA

Flexible lease options available in a mixed-use multi-tenant center featuring office, retail, and flex tenants. Strategically located with excellent visibility on the heavily traveled Black Lake Blvd, a major thoroughfare in West Olympia with a traffic volume of nearly 30,000 vehicles daily.

OFFICE: 408 - 7,433 SF

RETAIL/FLEX: 2,500 SF

\$0.50 - \$1.15 SF/MO, +NNN (EST. \$0.32/SF)

1202 BLACK LAKE BLVD SW, OLYMPIA, WA | BLACK LAKE OFFICE/RETAIL SPACE

SHED

FLOOR 2 FLOOR 1

 ✓N
 THIS FLOORPLAN IS NOT TO SCALE SIZES AND DIMENSIONS ARE APPROXIMATE, ACTUAL MAY VARY.