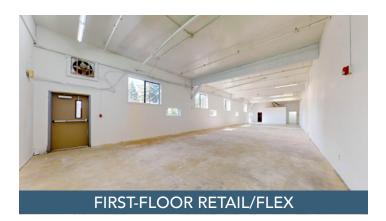

> Affordable office layout options with up to 2,983 SF on the first floor and 4,450 SF on the second floor.

Retail/showroom/flex space with a large open area, multi-stall restrooms with a shower, and two offices.