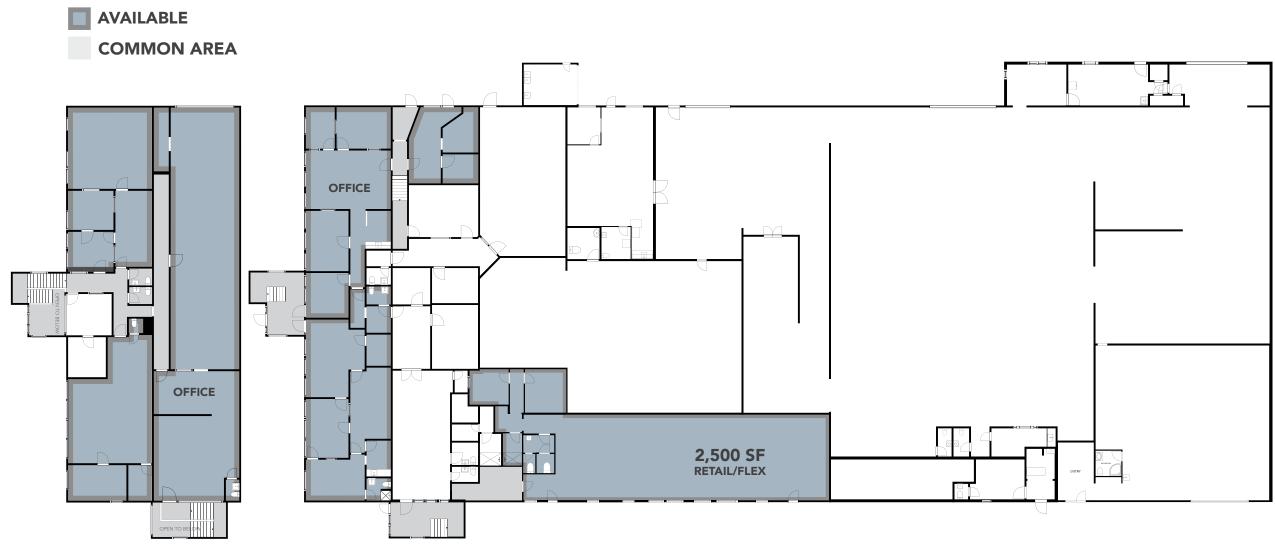

OFFICE: 408 - 7,433 SF

RETAIL/FLEX: 2,500 SF

\$0.50 - \$1.15 SF/MO, +NNN (EST. \$0.32/SF)

1202 BLACK LAKE BLVD SW, OLYMPIA, WA | BLACK LAKE OFFICE/RETAIL SPACE

SHED

FLOOR 2 FLOOR 1

 ✓N
 THIS FLOORPLAN IS NOT TO SCALE SIZES AND DIMENSIONS ARE APPROXIMATE, ACTUAL MAY VARY.

## 1202 BLACK LAKE BLVD SW, OLYMPIA, WA | BLACK LAKE OFFICE/RETAIL SPACE

FIRST-FLOOR OFFICE