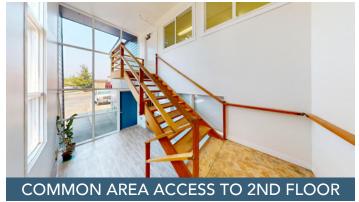

> Affordable office layout options with up to 2,983 SF on the first floor and 4,450 SF on the second floor.

Retail/showroom/flex space with a large open area, multi-stall restrooms with a shower, and two offices.