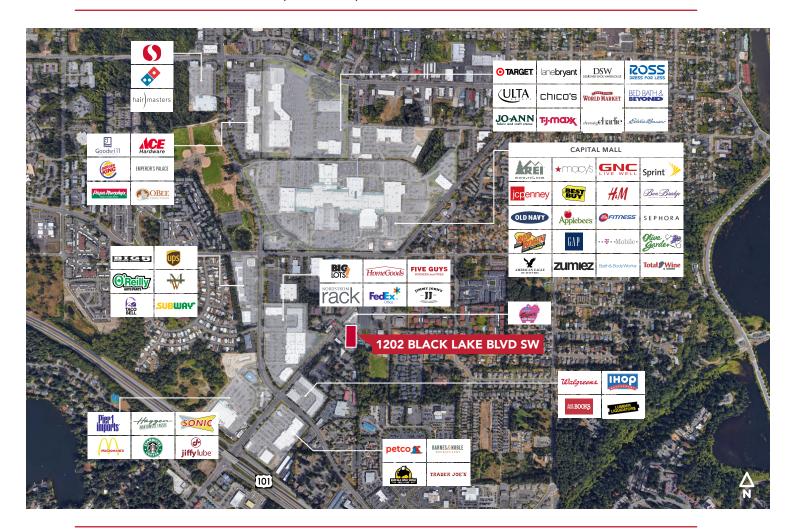

## 1202 BLACK LAKE BLVD SW, OLYMPIA, WA

Flexible lease options available in a mixed-use multi-tenant center featuring office, retail, and flex tenants. Strategically located with excellent visibility on the heavily traveled Black Lake Blvd, a major thoroughfare in West Olympia with a traffic volume of nearly 30,000 vehicles daily.