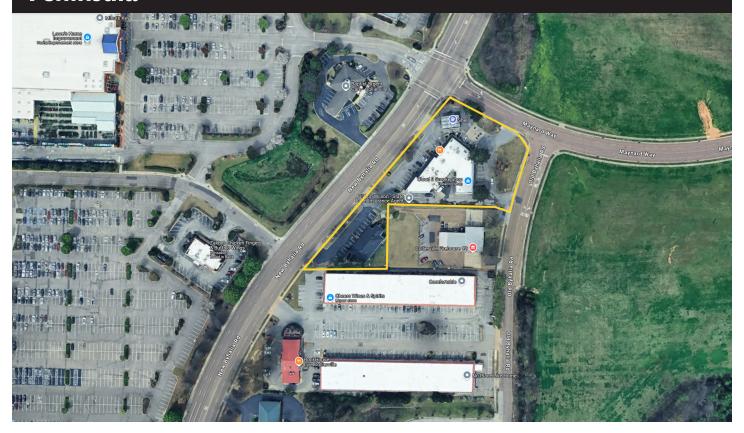

# **Peninsula**

395 Old Byhalia Road | Collierville, Tennessee 38017

14,269 square foot shopping center in high-visibility, high-traffic area close to W. Poplar and adjacent to Shell gas station. Average household incomes within five mile radius exceeding \$147,000.

#### **BUILDING AMENITIES**

- 1,300 SF bay available
- Ready made salon space including some existing equipment.
- Front reception area and rest rooms
- Ample parking
- Professionally managed
- Traffic counts at W. Poplar: 26,360