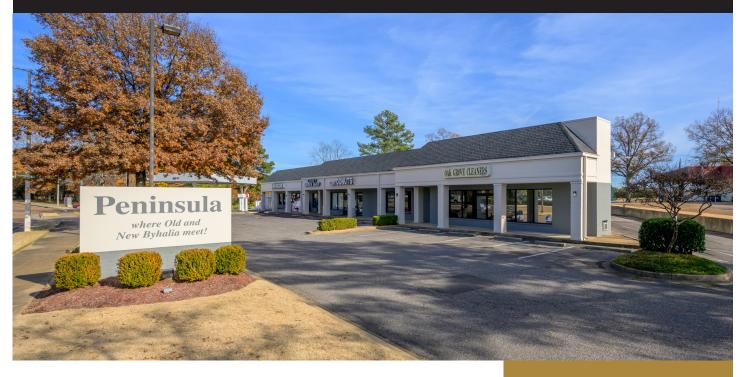

# **Peninsula**

395 Old Byhalia Road | Collierville, Tennessee 38017

14,269 square foot shopping center in high-visibility, high-traffic area close to W. Poplar and adjacent to Shell gas station. Average household incomes within five mile radius exceeding \$147,000.

#### **BUILDING AMENITIES**

- 1,300 SF bay available
- Ready made salon space including some existing equipment.
- Front reception area and rest rooms
- Ample parking
- Professionally managed
- Traffic counts at W. Poplar: 26,360