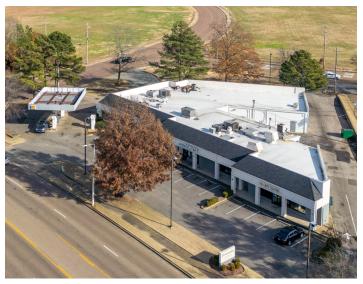

# **Peninsula**

395 Old Byhalia Road | Collierville, Tennessee 38017

14,269 square foot shopping center in high-visibility, high-traffic area close to W. Poplar and adjacent to Shell gas station. Average household incomes within five mile radius exceeding \$147,000.

#### **BUILDING AMENITIES**

- 1,300 SF bay available
- Ready made salon space including some existing equipment.
- Front reception area and rest rooms
- Ample parking
- Professionally managed
- Traffic counts at W. Poplar: 26,360