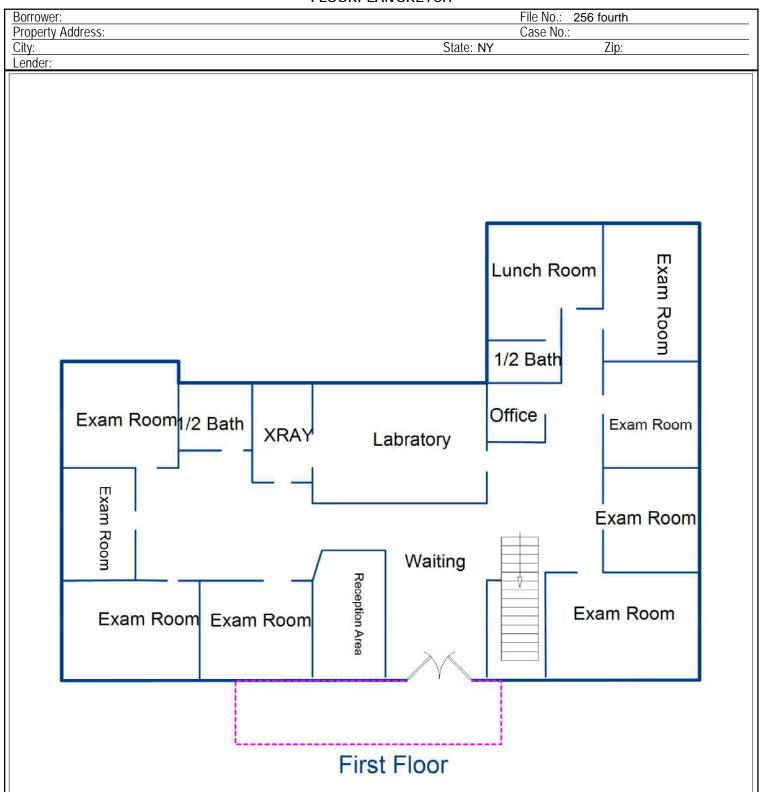

## **FLOORPLAN SKETCH**

Sketch by Apex Sketch

|                           |             |        |          |           |            |                             |      |   |        |   |           | y Apex Sketcii |
|---------------------------|-------------|--------|----------|-----------|------------|-----------------------------|------|---|--------|---|-----------|----------------|
| AREA CALCULATIONS SUMMARY |             |        |          |           |            | AREA CALCULATIONS BREAKDOWN |      |   |        |   |           |                |
| Code                      | Description | Factor | Net Size | Perimeter | Net Totals | Name                        | Base | x | Height | x | Width =   | Area           |
| GLA1                      | First Floor | 1.0    | 1999.8   | 209.9     | 1999.8     | First Floor                 | 0.5  | X | 60.0   | X | 0.1 =     | 2.0            |
| P/P                       | Porch       | 1.0    | 149.9    | 62.0      | 149.9      |                             |      |   | 60.0   | X | 27.9 =    | 1675.9         |
|                           |             |        |          |           |            |                             |      |   | 20.0   | X | 15.0 =    | 299.9          |
|                           |             |        |          |           |            |                             |      |   | 11.0   |   | 2.0 =     |                |
|                           |             |        |          |           |            |                             |      |   |        |   |           |                |
|                           | Net LIVABLE | cnt    | 1        | (rounded) | 2,000      | 4 total items               |      |   |        |   | (rounded) | 2,000          |