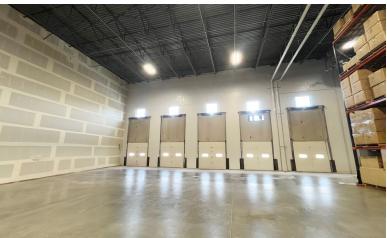

Logan Warehouse Space

1616 S 1000 W #120 | Logan, UT

FOR SUB-LEASE

PROPERTY HIGHLIGHTS

Lease Rate:
\$0.63 Sq Ft NNN

- Sublease Availability ±15,000 Sq Ft
- About 55' x 274' of Floor Space
- 32' Ceiling Clearance
- ESFR Fire Suppression
- 6" Floor Slabs
- 4 High Dock Doors
- Zoning Industrial Park