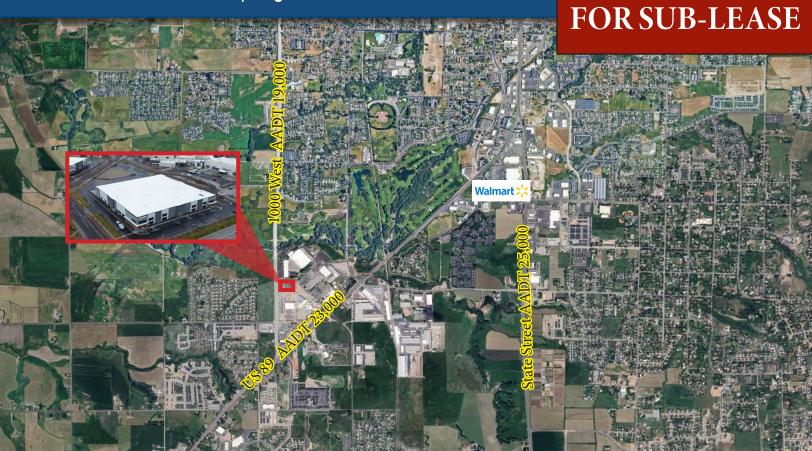

### FOR SUB-LEASE

#### **Additional Park Features**

Proximity / Drive Time To:

Salt Lake City 1 HR 15 MIN
SLC Internation Airport 1 HR 35 MIN
Boise, ID 4 HR 15 MIN
Logan Airport 10 MIN
USU Campus 12 MIN