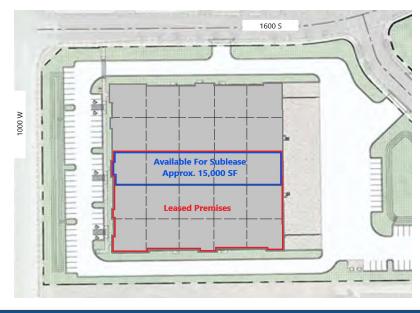

Logan Warehouse Space

1616 S 1000 W #120 | Logan, UT

FOR SUB-LEASE

PROPERTY HIGHLIGHTS

Lease Rate:
\$0.63 Sq Ft NNN

- Sublease Availability ±15,000 Sq Ft
- About 55' x 274' of Floor Space
- 32' Ceiling Clearance
- ESFR Fire Suppression
- 6" Floor Slabs
- 4 High Dock Doors
- Zoning Industrial Park