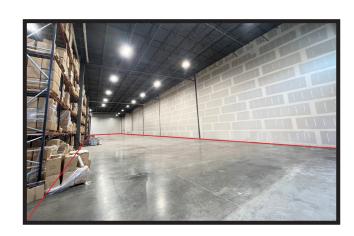

Logan Warehouse Space

1616 S 1000 W #120 | Logan, UT

FOR SUB-LEASE

PROPERTY HIGHLIGHTS

Lease Rate:
\$0.63 Sq Ft NNN

- Sublease Availability ±15,000 Sq Ft
- About 55' x 274' of Floor Space
- 32' Ceiling Clearance
- ESFR Fire Suppression
- 6" Floor Slabs
- 4 High Dock Doors
- Zoning Industrial Park