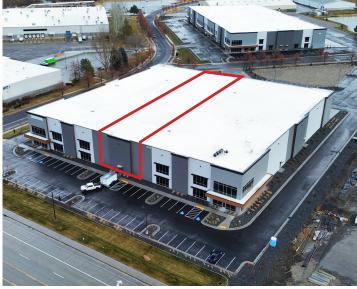

Logan Warehouse Space

1616 S 1000 W #120 | Logan, UT

FOR SUB-LEASE

PROPERTY HIGHLIGHTS

Lease Rate:
\$0.63 Sq Ft NNN

- Sublease Availability ±15,000 Sq Ft
- About 55' x 274' of Floor Space
- 32' Ceiling Clearance
- ESFR Fire Suppression
- 6" Floor Slabs
- 4 High Dock Doors
- Zoning Industrial Park