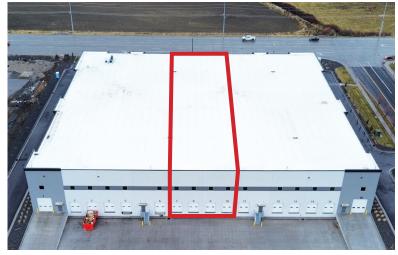

Logan Warehouse Space

1616 S 1000 W #120 | Logan, UT

FOR SUB-LEASE

PROPERTY HIGHLIGHTS

Lease Rate:
\$0.63 Sq Ft NNN

- Sublease Availability ±15,000 Sq Ft
- About 55' x 274' of Floor Space
- 32' Ceiling Clearance
- ESFR Fire Suppression
- 6" Floor Slabs
- 4 High Dock Doors
- Zoning Industrial Park