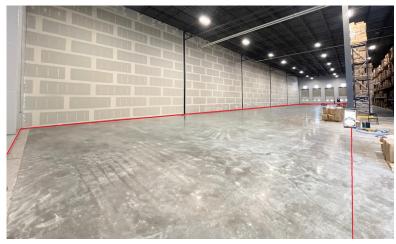

Logan Warehouse Space

1616 S 1000 W #120 | Logan, UT

FOR SUB-LEASE

PROPERTY HIGHLIGHTS

Lease Rate:
\$0.63 Sq Ft NNN

- Sublease Availability ±15,000 Sq Ft
- About 55' x 274' of Floor Space
- 32' Ceiling Clearance
- ESFR Fire Suppression
- 6" Floor Slabs
- 4 High Dock Doors
- Zoning Industrial Park