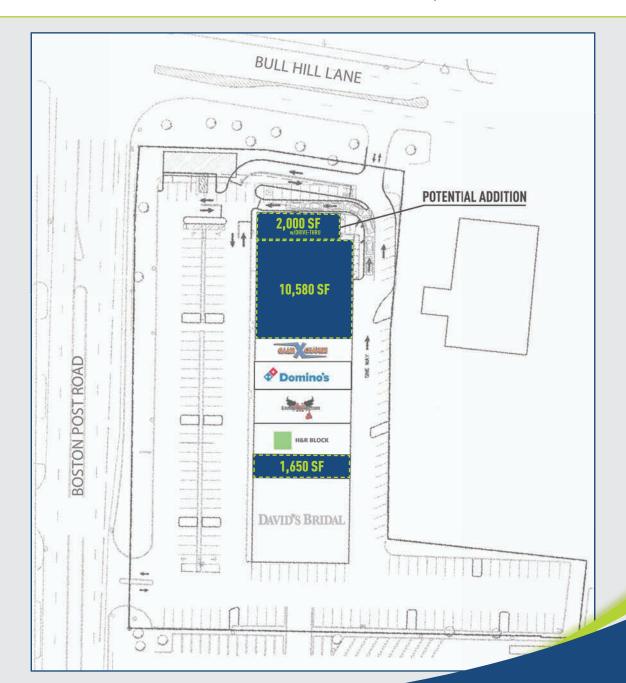

# **AVAILABLE: 10,580 SF, 1,650 SF** & 2,000 SF END-CAP W/DRIVE-THRU

High visibility with excellent frontage on one of Connecticut's dominant retail corridors!

CO-TENANTS: iLoveKickboxing, David's Bridal, Domino's, Game Exchange, H&R Block