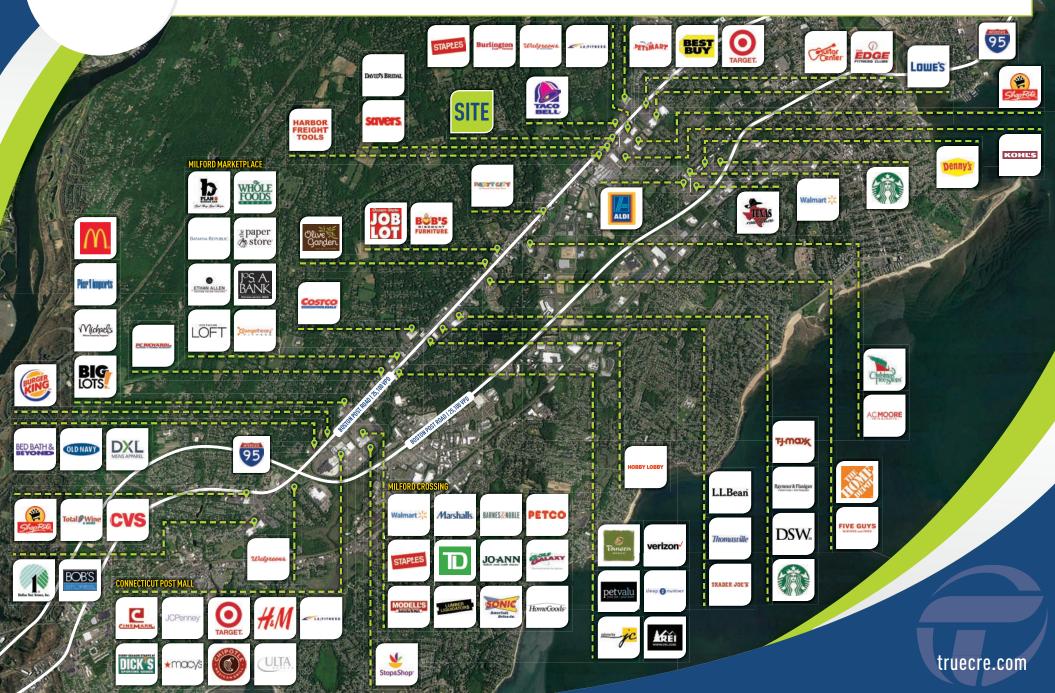

AREA RETAILERS: Target, Best Buy, L.A. Fitness, Wendy's, Kohl's, Walgreen's, Burlington Coat Factory, Party City, Christmas Tree Shop and many more!