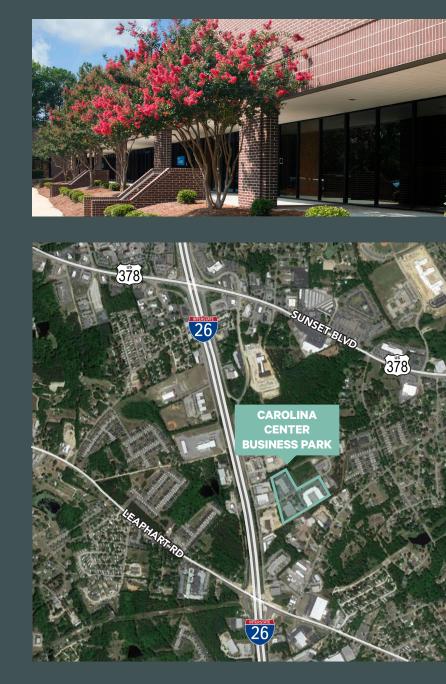

### Versatile Space in Excellent Location

Carolina Center Business Park is a professional park offering the ideal setting for office, flex, and light manufacturing users. The park is in an excellent location fronting I-26 and only 3.3 miles from I-20 for easy access to the extensive Interstate system serving the greater Columbia area and the southeast region.