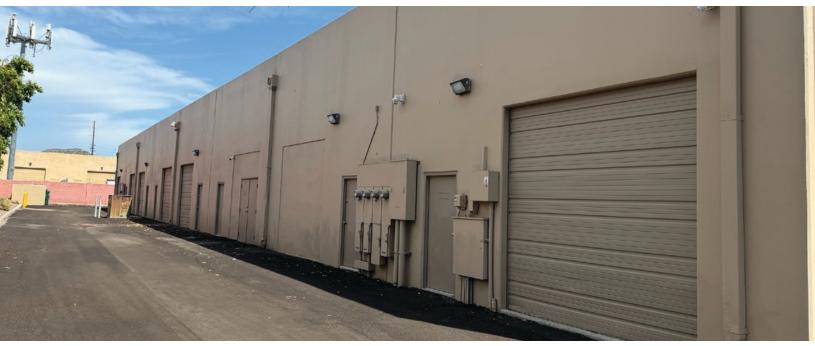

#### **PROPERTY HIGHLIGHTS:**

- 11,000 SF total
- Eight (8) total Bays
- A-1 Zoning
- Six (6) 8'X10' grade level doors
- .95 acre Lot
- 120/208V Power
- Updated Paint, Landscaping & Asphalt 2024.