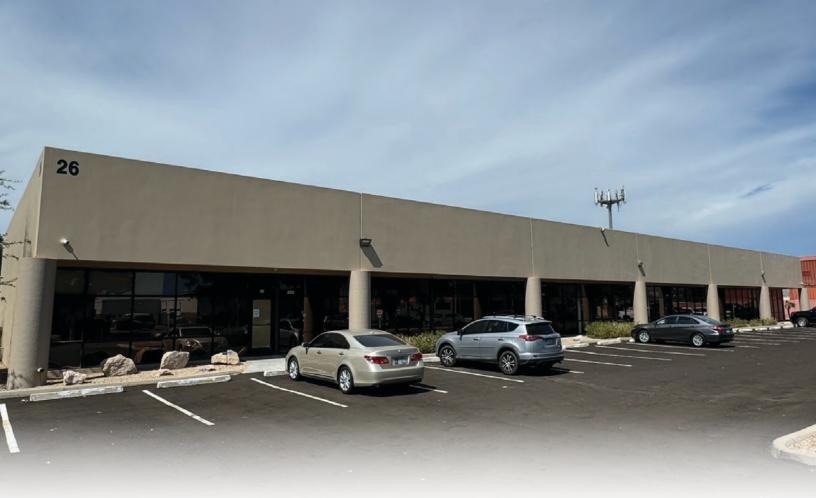

## 11,000 SF MULTI-TENANT INDUSTRIAL BUILDING 1,100-1,500 SF BAY SIZE

26 W. LONE CACTUS DR. | SUITE 600 | PHOENIX | AZ

#### **PROPERTY HIGHLIGHTS:**

- 11,000 SF total
- Eight (8) total Bays
- A-1 Zoning
- Six (6) 8'X10' grade level doors
- .95 acre Lot
- 120/208V Power
- Updated Paint, Landscaping & Asphalt 2024.