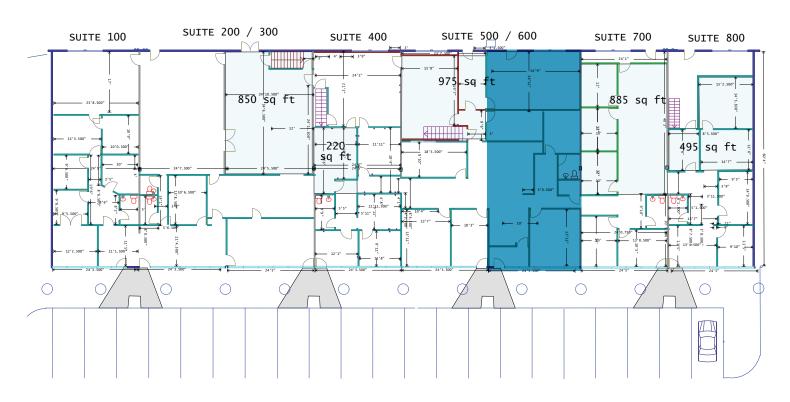

#### ± 1,100 SF AVAILABLE ON .95 ACRES

26 W. LONE CACTUS DR. | SUITE 600 | PHOENIX | AZ

26 W. LONE CACTUS DR. | SUITE 600 | PHOENIX | AZ