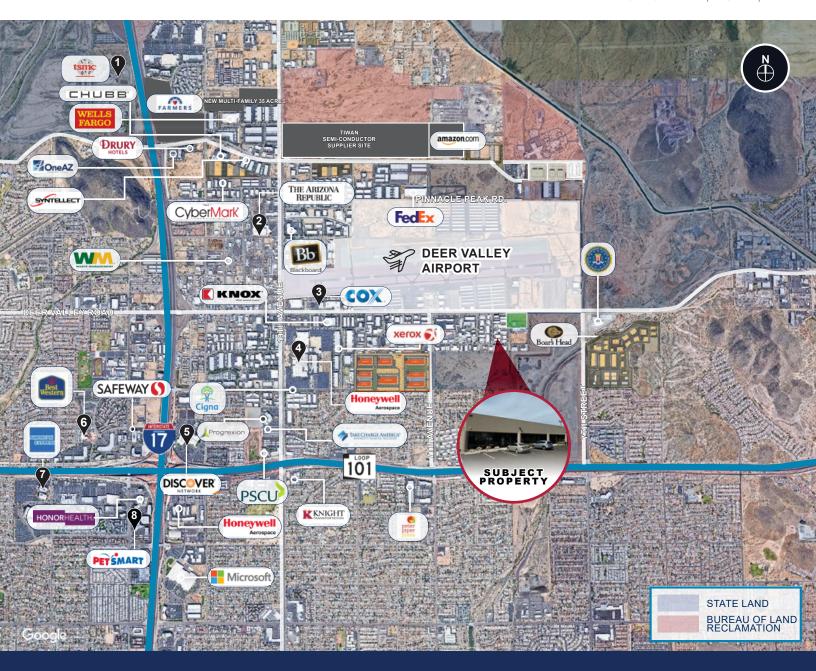

### TOP COMPANIES NO. EMPLOYEES

- 1. TSMC 20,000 Employees
- 2. THE ARIZONA REPUBLIC 1,011 Employees
- 3. COX 2,158 Employees

- 4. HONEYWELL 6,111 Employees
- 5. DISCOVER
  3,003 Employees
- 6. BEST WESTERN 966 Employees

- 7. AMERICAN EXPRESS 7,603 Employees
- 8. PETSMART 2,034 Employees

FOR MORE INFORMATION, PLEASE CONTACT:

TREVOR MCKENDRY EXECUTIVE VICE PRESIDENT P: 602.575.2332 | M: 602.686.2236

tmckendry@daumcre.com

CHRIS ROGERS
EXECUTIVE VICE PRESIDENT
P: 602.575.2309 | M: 602.513.0555
crogers@daumcre.com