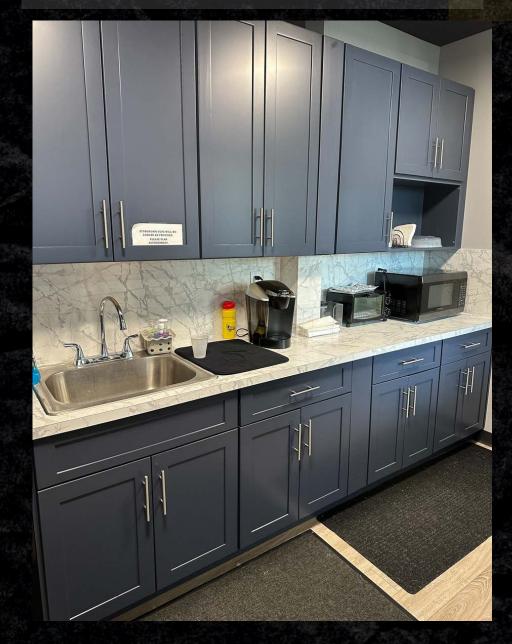

#### PROPERTY DESCRIPTION

Discover the perfect office space for your business to thrive in! This 2,800 square foot space, formerly an insurance office, offers an exceptional opportunity in the heart of Suffern. Located in a recently renovated building, this turnkey office offers 9 private rooms, a conference room, multiple cubicle spaces, a server room and kitchenette. It's well-suited for an established business looking for a seamless transition. Located just off Route 59, accessibility is excellent.