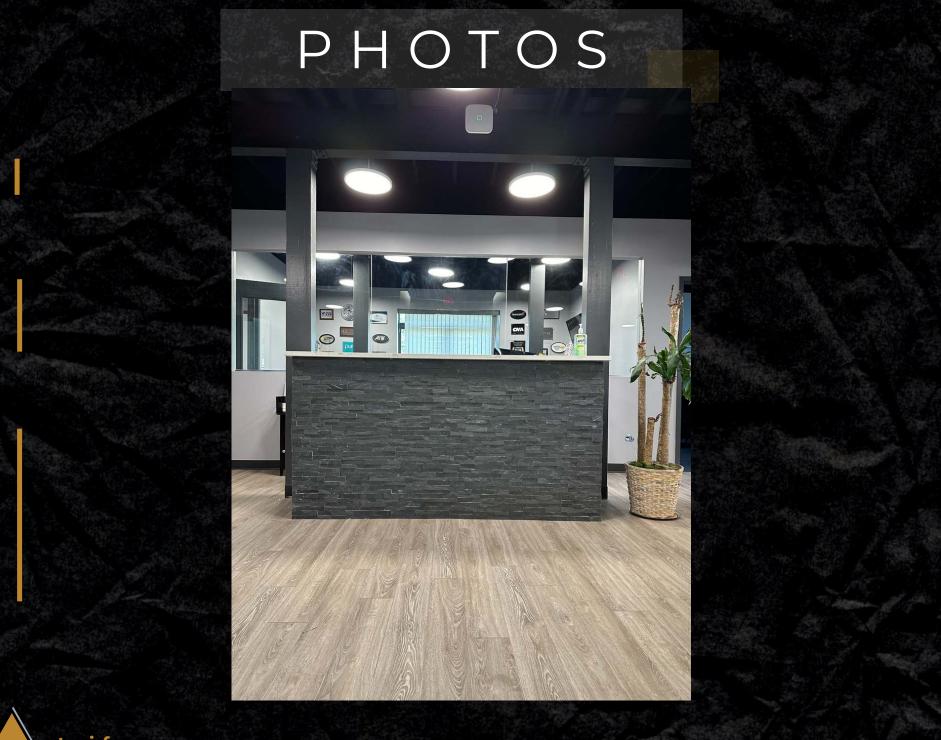

#### 233 LAFAYETTE AVE SUITE 201, SUFFERN, NY

Recently Renovated

#### PROPERTY DESCRIPTION

Discover the perfect office space for your business to thrive in! This 2,800 square foot space, formerly an insurance office, offers an exceptional opportunity in the heart of Suffern. Located in a recently renovated building, this turnkey office offers 9 private rooms, a conference room, multiple cubicle spaces, a server room and kitchenette. It's well-suited for an established business looking for a seamless transition. Located just off Route 59, accessibility is excellent.