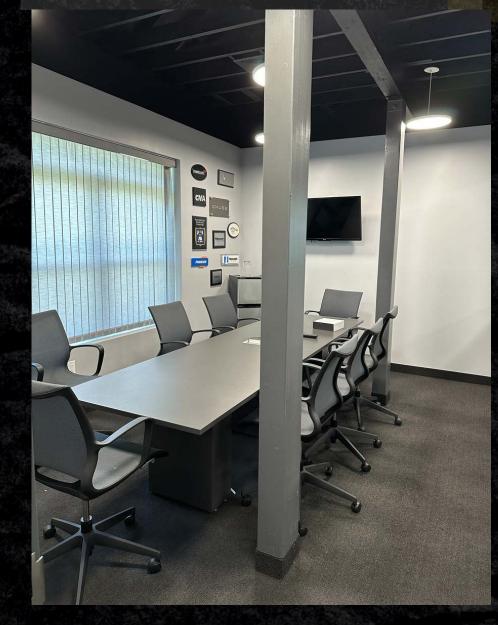

#### PROPERTY DESCRIPTION

Discover the perfect office space for your business to thrive in! This 2,800 square foot space, formerly an insurance office, offers an exceptional opportunity in the heart of Suffern. Located in a recently renovated building, this turnkey office offers 9 private rooms, a conference room, multiple cubicle spaces, a server room and kitchenette. It's well-suited for an established business looking for a seamless transition. Located just off Route 59, accessibility is excellent.