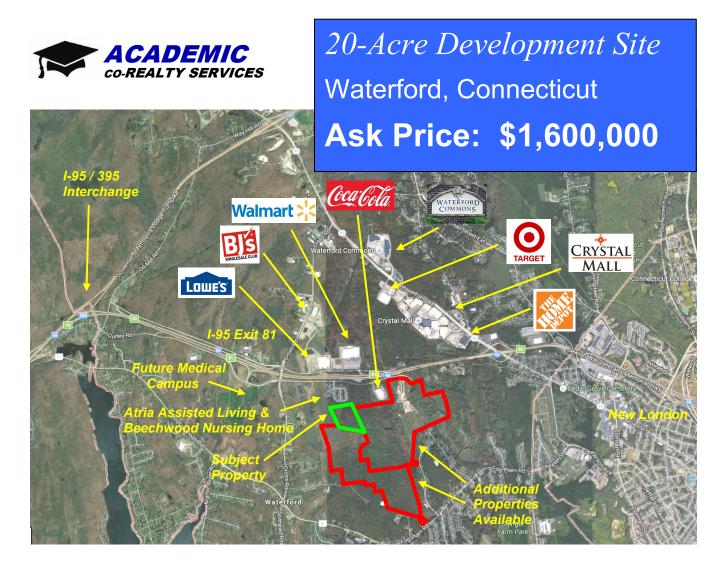

## **166 Waterford Parkway South**

Academic co-Realty Services is pleased to offer a unique development opportunity in Waterford, Connecticut. The wooded property measures 20.44 acres, and has an IP-1 zoning designation which allows for a wide variety of uses as of right such as professional offices, medical clinics, research labs, manufacturing, schools, and warehousing; as well as special permit uses such as places of worship, sports facilities, motels and hotels, veterinary hospitals, nursing homes, and assisted living / memory care facilities. The property is adjacent to 327 acres of land that is also for sale. Located about half way between Boston and New York City, the property is within 20 miles of Mohegan Sun, Mystic Aquarium, and the Groton - New London Airport. Major retailers in the immediate surrounding area serve the nearby populations of Groton and New London, with over 100,000 people in a 20-mile radius.