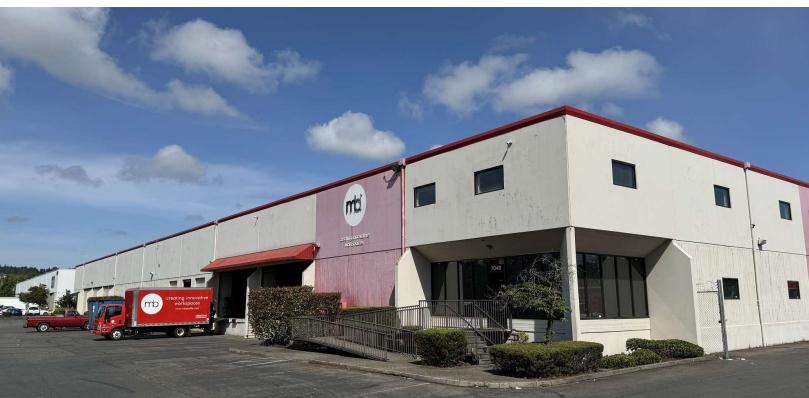

# **MBI** Building

7048 S 190th St, Kent, WA 98032

#### **Property Highlights**

- 65,858 SF (6,960 SF office)
- · Free-standing building on a corner lot
- 12 Dock High Doors & 1 Grade Level Door
- 24' Clearance
- · Close in building with great freeway access
- Available now
- Lease Rate: \$0.90 PSF Blended
- NNN: \$0.23 PSF
- For Sale or Lease ownership will consider qualified offers to purchase