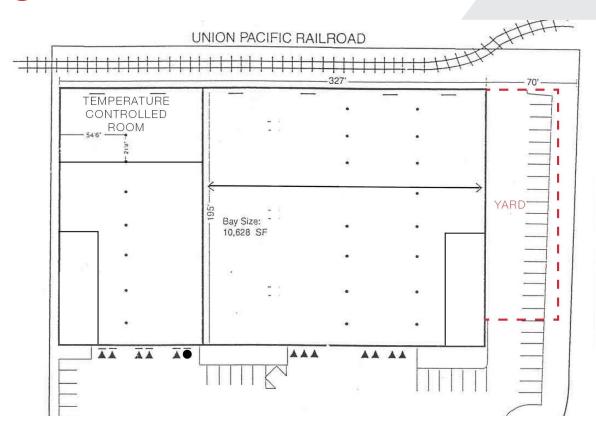

#### **Property Highlights**

- 65,858 SF (6,960 SF office)
- · Free-standing building on a corner lot
- 12 Dock High Doors & 1 Grade Level Door
- 24' Clearance
- · Close in building with great freeway access
- Available now
- Lease Rate: \$0.90 PSF Blended
- NNN: \$0.23 PSF
- For Sale or Lease ownership will consider qualified offers to purchase

#### Divisible to

- 44,602 SF with 4,760 SF office 7 DH Doors, Secured yard on side of building, 2,090 SF mezzanine office, Racking in warehouse available
- 21,256 SF with 2,200 SF office 5 DH & 1 GL, 2,200 SF bonus mezzanine, 7,048 SF temp control room