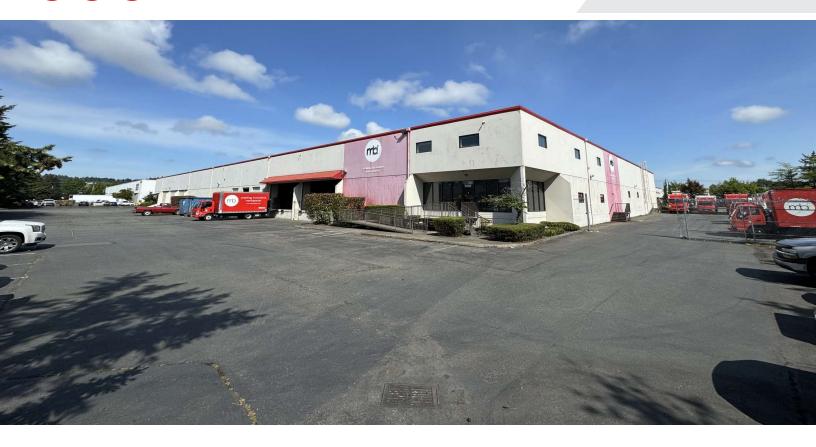

# **MBI** Building

7048 S 190th St, Kent, WA 98032

#### **Property Highlights**

- 65,858 SF (6,960 SF office)
- · Free-standing building on a corner lot
- 12 Dock High Doors & 1 Grade Level Door
- 24' Clearance
- · Close in building with great freeway access
- Available now
- Lease Rate: \$0.90 PSF Blended
- NNN: \$0.23 PSF
- For Sale or Lease ownership will consider qualified offers to purchase