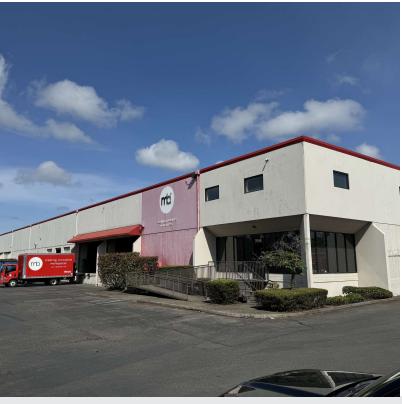

# **MBI** Building

7048 S 190th St, Kent, WA 98032

#### **Property Highlights**

- 65,858 SF (6,960 SF office)
- · Free-standing building on a corner lot
- 12 Dock High Doors & 1 Grade Level Door
- 24' Clearance
- · Close in building with great freeway access
- Available now
- Lease Rate: \$0.90 PSF Blended
- NNN: \$0.23 PSF
- For Sale or Lease ownership will consider qualified offers to purchase