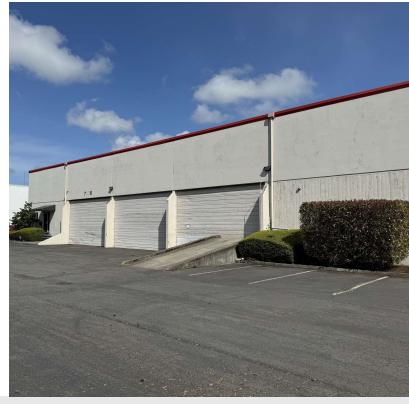

#### **Property Highlights**

- 65,858 SF (6,960 SF office)
- · Free-standing building on a corner lot
- 12 Dock High Doors & 1 Grade Level Door
- 24' Clearance
- · Close in building with great freeway access
- Available now
- Lease Rate: \$0.90 PSF Blended
- NNN: \$0.23 PSF
- For Sale or Lease ownership will consider qualified offers to purchase