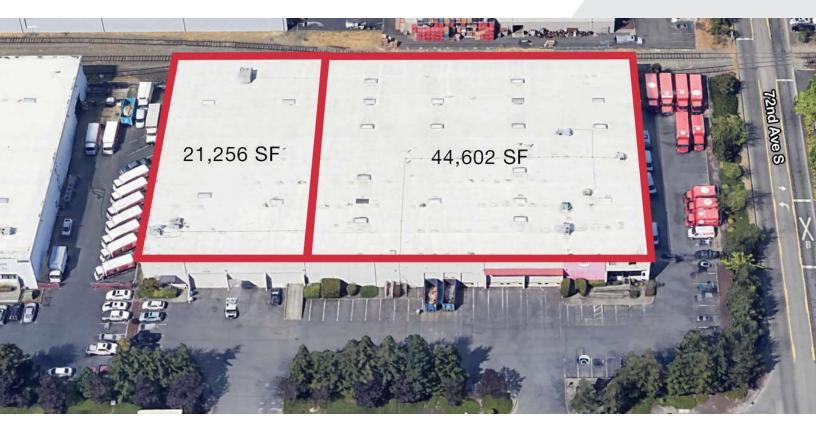

#### Divisible to

- 44,602 SF with 4,760 SF office 7 DH Doors, Secured yard on side of building, 2,090 SF mezzanine office, Racking in warehouse available
- 21,256 SF with 2,200 SF office 5 DH & 1 GL, 2,200 SF bonus mezzanine, 7,048 SF temp control room