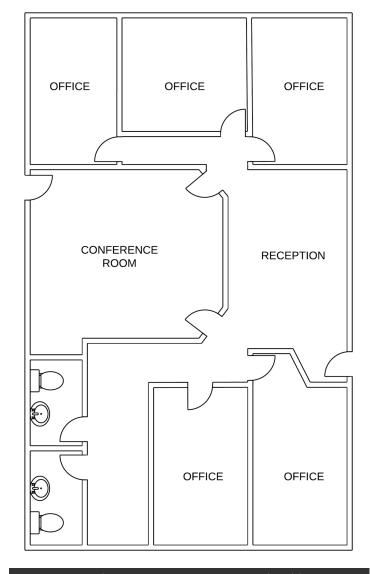

## **SUITE FLOOR PLANS**

3470 S. Sherman Street Englewood, CO 80013 Suite 1: 1,322 SF

Dimensions and Layout May Vary From Actual Build Out

3470 S. Sherman Street Englewood, CO 80013 Suite 3: 1,905 SF

Dimensions and Layout May Vary From Actual Build Out