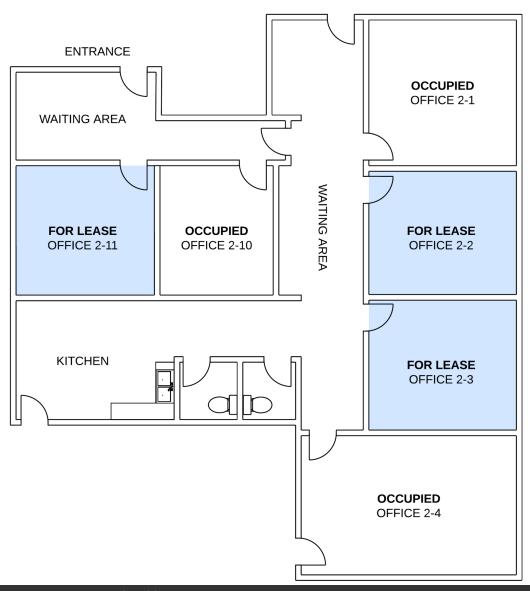

## **EXECUTIVE SUITE SINGLE OFFICES**

3470 S. Sherman Street Englewood, CO 80013 Suite 2

Dimensions and Layout May Vary Actual Build Out

#### **OFFERING SUMMARY**

Available Suites: 1,322 - 1,905 SF

Suite Lease Rate: \$21.00 SF/yr (MG)

Available Single Offices: 3

Single Office Rate: \$775/month

Building Size: 4,963 SF

Zoning: M-U-B1 (Englewood)

#### **PROPERTY HIGHLIGHTS**

- Direct Access to Street Level Suites from Parking Lot
- Walking Distance to Swedish Medical Center & Craig Hospital
- Great Location within Amenity Rich South Broadway Submarket
- Medical and Healthcare Related Tenant Base
- Single Offices For Lease in Healthcare Executive Suite