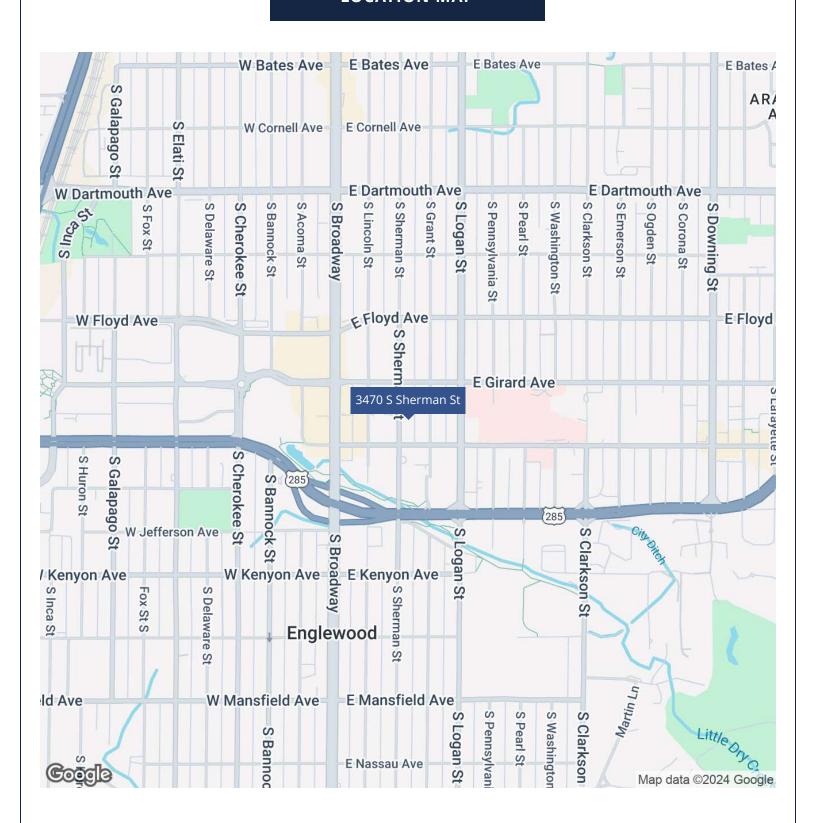

#### **LOCATION MAP**

#### **PROPERTY OVERVIEW**

3470 S Sherman is a multi-tenant office and medical healthcare building located at the intersection of Sherman Street and Old Hampden Avenue in Englewood, Colorado. The property is well located just 2 blocks from Swedish & Craig Hospitals and is easily accessible from Hampden Avenue, Broadway, and Santa Fe Drive. This well maintained property features: street level suites with private entrances and private restrooms, upgraded interiors with modern design paint schemes and lighting, upgraded LVP & carpet flooring, and plenty of windows with lots of natural light. The available suites would make a great location for either administrative office tenants or healthcare/medical related office users seeking office space in a great location.