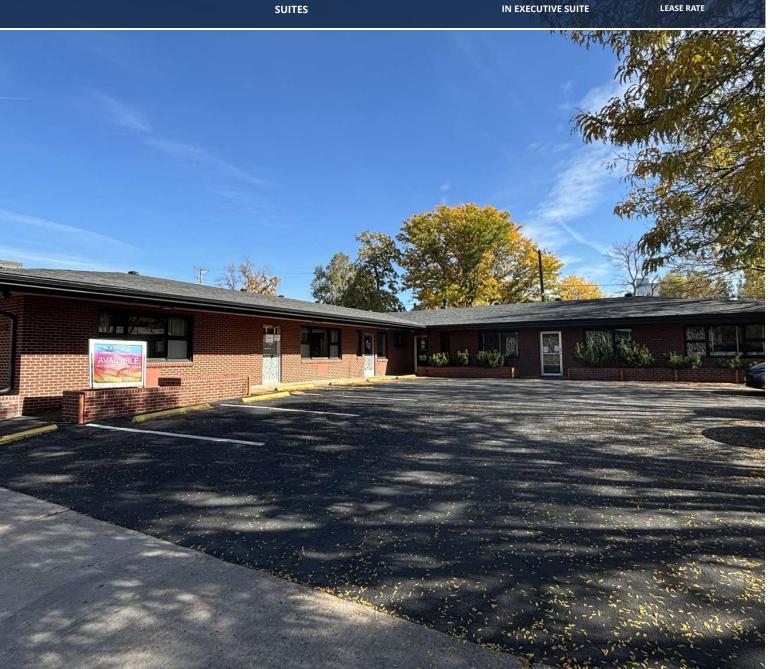

#### **PROPERTY OVERVIEW**

3470 S Sherman is a multi-tenant office and medical healthcare building located at the intersection of Sherman Street and Old Hampden Avenue in Englewood, Colorado. The property is well located just 2 blocks from Swedish & Craig Hospitals and is easily accessible from Hampden Avenue, Broadway, and Santa Fe Drive. This well maintained property features: street level suites with private entrances and private restrooms, upgraded interiors with modern design paint schemes and lighting, upgraded LVP & carpet flooring, and plenty of windows with lots of natural light. The available suites would make a great location for either administrative office tenants or healthcare/medical related office users seeking office space in a great location.

#### **PROPERTY HIGHLIGHTS**

- Direct Access to Street Level Suites from Parking Lot
- Walking Distance to Swedish Medical Center & Craig Hospital
- Great Location within Amenity Rich South Broadway Submarket
- Medical and Healthcare Related Tenant Base
- Single Offices For Lease in Healthcare Executive Suite