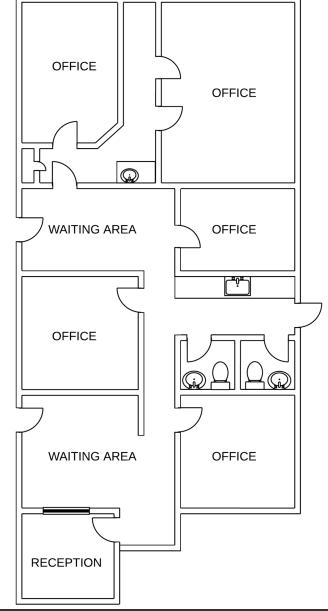

## **SUITE FLOOR PLANS**

3470 S. Sherman Street Englewood, CO 80013 Suite 1: 1,322 SF

Dimensions and Layout May Vary From Actual Build Out

3470 S. Sherman Street Englewood, CO 80013 Suite 3: 1,905 SF

Dimensions and Layout May Vary From Actual Build Out