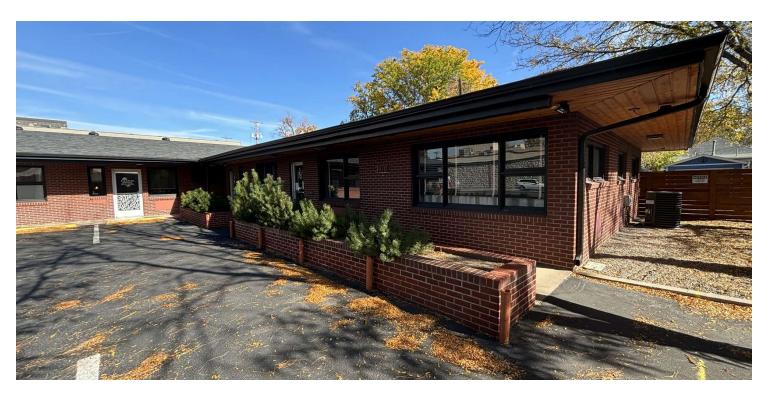

# **FOR LEASE: OFFICE - HEALTHCARE**

1,322 - 1,905 SF

**AND** 

SINGLE OFFICES

\$21.00 SF/YR (MG)

LEASE RATE

SUITES



MEDICAL AND HEALTHCARE OFFICES AVAILABLE NEAR SWEDISH/CRAIG HOSPITALS

**OFFERED BY: BRIAN MCKERNAN** Senior Broker Associate 720.881.6337

3470 S Sherman Street Englewood, CO 80113

#### **EXECUTIVE SUMMARY**



#### **OFFERING SUMMARY**

Available Suites: 1,322 - 1,905 SF

Suite Lease Rate: \$21.00 SF/yr (MG)

Available Single Offices: 3

Single Office Rate: \$775/month

Building Size: 4,963 SF

Zoning: M-U-B1 (Englewood)

Market: Hampden Office

Submarket: Englewood

#### **PROPERTY OVERVIEW**

3470 S Sherman is a multi-tenant office and medical healthcare building located at the intersection of Sherman Street and Old Hampden Avenue in Englewood, Colorado. The property is well located just 2 blocks from Swedish & Craig Hospitals and is easily accessible from Hampden Avenue, Broadway, and Santa Fe Drive. This well maintained property features: street level suites with private entrances and private restrooms, upgraded interiors with modern design paint schemes and lighting, upgraded LVP & carpet