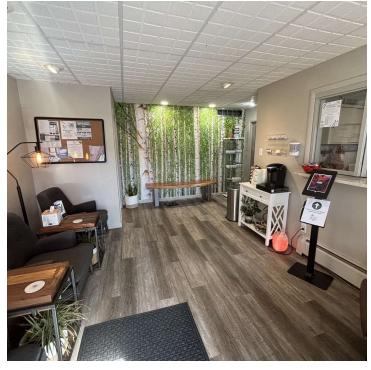

suites with private entrances and private restrooms, upgraded interiors with modern design paint schemes and lighting, upgraded LVP & carpet flooring, and plenty of windows with lots of natural light. The available suites would make a great location for either administrative office tenants or healthcare/medical related office users seeking office space in a great location.

#### **PROPERTY HIGHLIGHTS**

- Direct Access to Street Level Suites from Parking Lot
- Walking Distance to Swedish Medical Center & Craig Hospital
- Great Location within Amenity Rich South Broadway Submarket
- Medical and Healthcare Related Tenant Base
- Single Offices For Lease in Healthcare Executive Suite



Brian McKernan Senior Broker Associate 720.881.6337 bmckernan@uniqueprop.com

# **ADDITIONAL PHOTOS**









## **SUITE FLOOR PLANS**

3470 S. Sherman Street Englewood, CO 80013 Suite 1: 1,322 SF



Dimensions and Layout May Vary From Actual Build Out

3470 S. Sherman Street Englewood, CO 80013 Suite 3: 1,905 SF



Dimensions and Layout May Vary From Actual Build Out





## **EXECUTIVE SUITE SINGLE OFFICES**

3470 S. Sherman Street Englewood, CO 80013 Suite 2



Dimensions and Layout May Vary Actual Build Out





#### **LOCATION MAP**