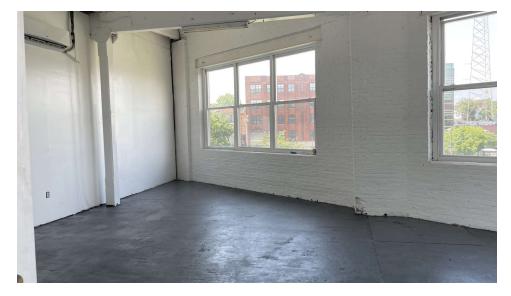

### **PROPERTY HIGHLIGHTS**

- ±7000 SF Building Size
- 12' Clear Height
- Two (2) Loading Docks
- One (1) Drive-In Door
- Heavy Power
- Additional Office Suites Available
- Lot Size at ±0.33 AC (Block 433, Lot 12)
- Taxes at \$15,676.24 (2024)
- Lease Rate at \$7,995 Per Month Modified Gross