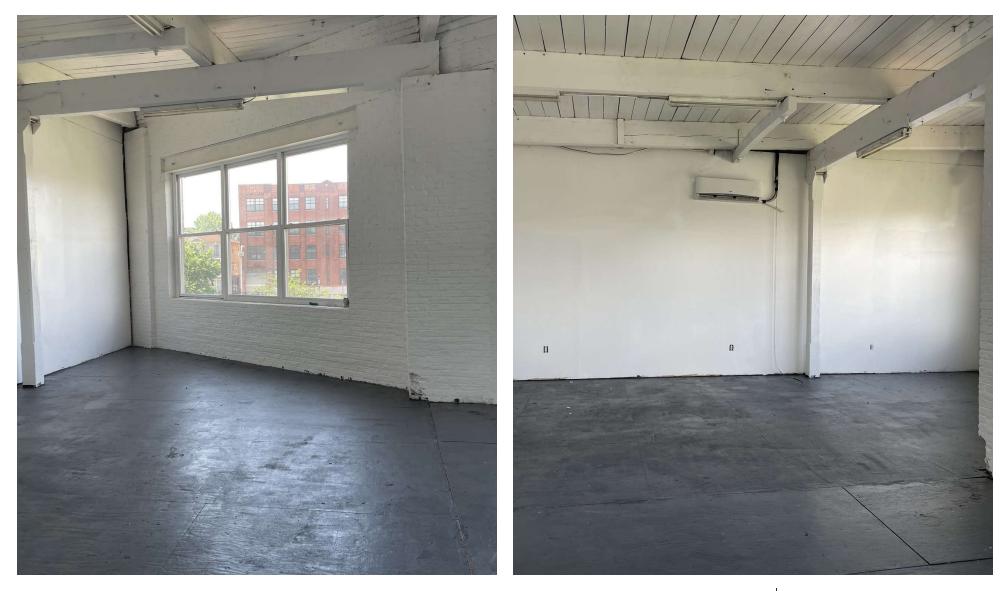

### **PROPERTY HIGHLIGHTS**

- ±7000 SF Building Size
- 12' Clear Height
- Two (2) Loading Docks
- One (1) Drive-In Door
- Heavy Power
- Additional Office Suites Available
- Lot Size at ±0.33 AC (Block 433, Lot 12)
- Taxes at \$15,676.24 (2024)
- Lease Rate at \$7,995 Per Month Modified Gross