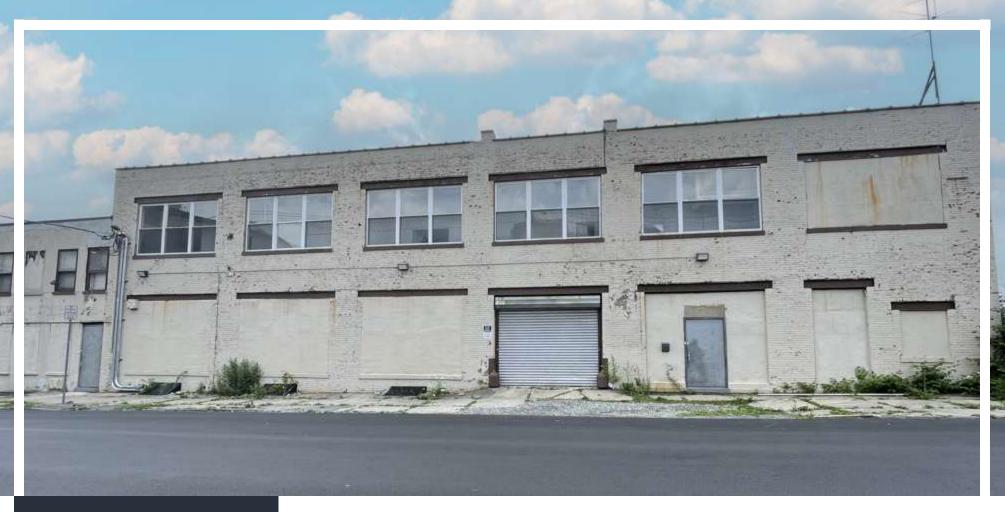

## **±7,000 SF INDUSTRIAL WAREHOUSE OPPORTUNITY**

50-60 Dickerson Street, Newark, NJ 07103

For More Information, Contact the Exclusive Broker

JUAN DISLA

Director jd@blauberg.com 973.379.6644 x226

830 Morris Turnpike, Suite 201, Short Hills, NJ 07078

### ±7,000 SF INDUSTRIAL WAREHOUSE OPPORTUNITY

50-60 Dickerson Street, Newark, NJ 07103

### **PROPERTY HIGHLIGHTS**

- ±7000 SF Building Size
- 12' Clear Height
- Two (2) Loading Docks
- One (1) Drive-In Door
- Heavy Power
- Additional Office Suites Available
- Lot Size at ±0.33 AC (Block 433, Lot 12)
- Taxes at \$15,676.24 (2024)
- Lease Rate at \$7,995 Per Month Modified Gross