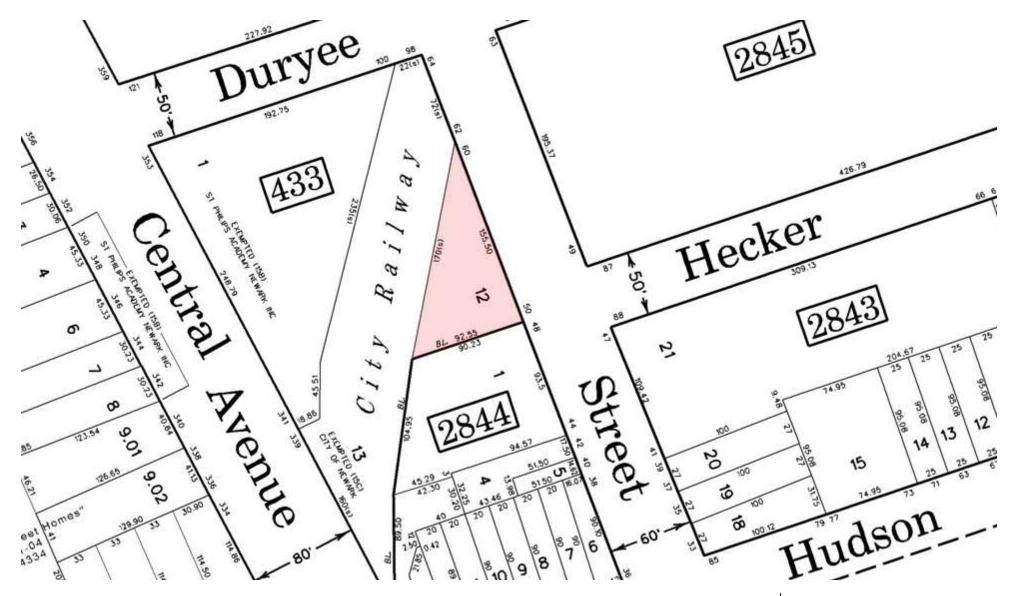

### **PROPERTY HIGHLIGHTS**

- ±7000 SF Building Size
- 12' Clear Height
- Two (2) Loading Docks
- One (1) Drive-In Door
- Heavy Power
- Additional Office Suites Available
- Lot Size at ±0.33 AC (Block 433, Lot 12)
- Taxes at \$15,676.24 (2024)
- Lease Rate at \$7,995 Per Month Modified Gross