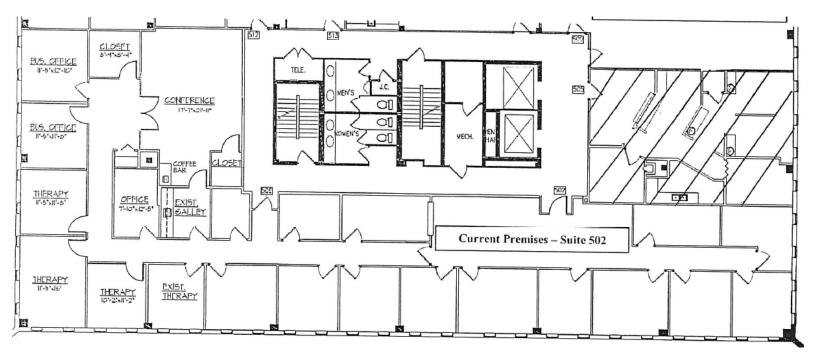

# Existing buildout for professional office use

- 6,365 RSF
- Term thru 9/30/2025
- Fully built out behavioral health suite
- 20+ private offices, Kitchen, and Break Room
- Ample free parking
- Retail on ground floor

16220 Frederick Road Suite 502 Gaithersburg, MD 20877

| Caroline Hartigan         | Matt Haas                |
|---------------------------|--------------------------|
| 301 287 9948              | 443 452 1511             |
| Caroline.Hartigan@jll.com | <u>Matt.Haas@jll.com</u> |