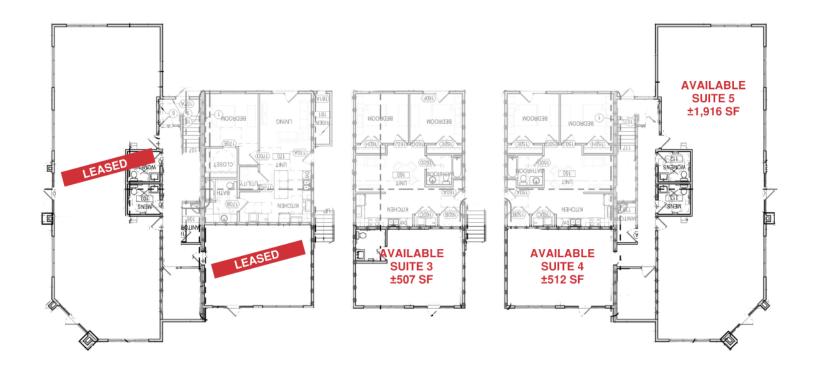

### Offering Summary

Available SF:

| Lease Rate: \$23.00         |        |         | 23.00 SF/NNN |
|-----------------------------|--------|---------|--------------|
| Total Commercial SF: ±5,395 |        |         | ±5,395 SF    |
| Demographics                | 1 Mile | 2 Miles | 3 Miles      |
| Total Households            | 931    | 3,301   | 7,634        |
| Total Population            | 3,140  | 9,518   | 21,219       |

#### Greg Picard, CCIM

O: 208 229 2020 greg@naiselect.com ±507 - 1,916 SF