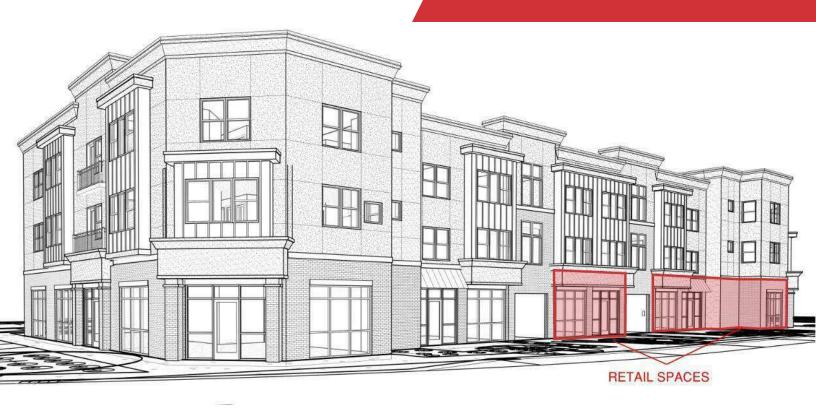

### Property Highlights

- New-construction commercial space on Idaho Center Boulevard near Interstate 84
- Centrally located in east Nampa, directly in the growth path of the Treasure Valley
- Surrounded by high-traffic institutions including College of Western Idaho, Ford Idaho Center, Amazon Fulfillment Center, and multiple auto dealerships
- · Estimated Completion: Q4 2024

### Offering Summary

Available SF:

| Lease Rate: \$23.00         |        |         | 23.00 SF/NNN |
|-----------------------------|--------|---------|--------------|
| Total Commercial SF: ±5,395 |        |         | ±5,395 SF    |
| Demographics                | 1 Mile | 2 Miles | 3 Miles      |
| Total Households            | 931    | 3,301   | 7,634        |
| Total Population            | 3,140  | 9,518   | 21,219       |