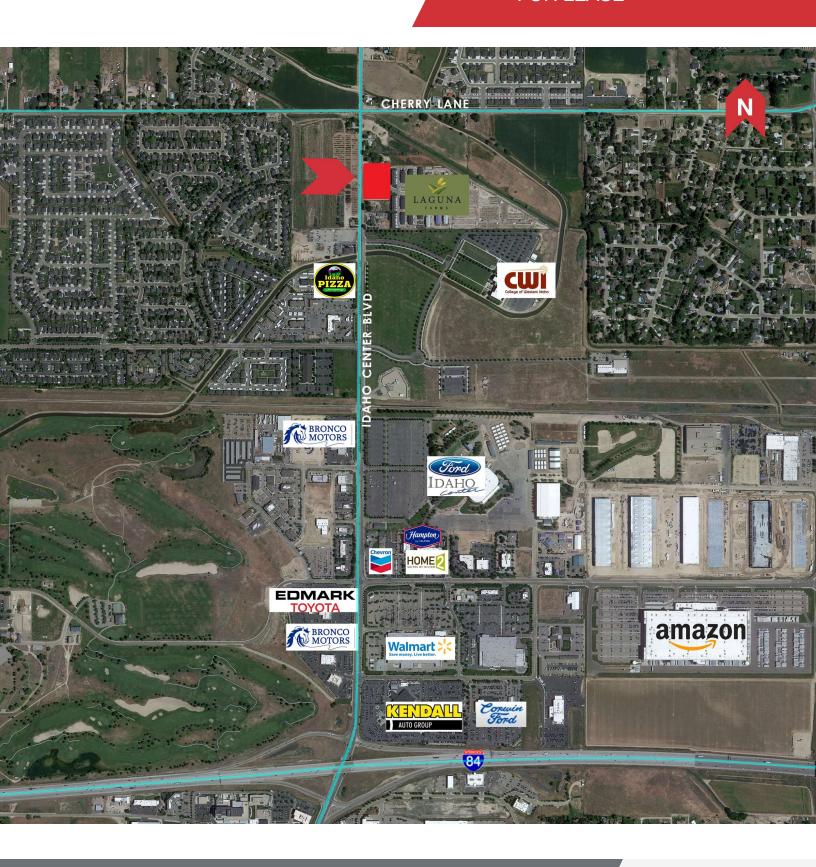

### Property Highlights

- New-construction commercial space on Idaho Center Boulevard near Interstate 84
- Centrally located in east Nampa, directly in the growth path of the Treasure Valley
- Surrounded by high-traffic institutions including College of Western Idaho, Ford Idaho Center, Amazon Fulfillment Center, and multiple auto dealerships
- · Estimated Completion: Q4 2024