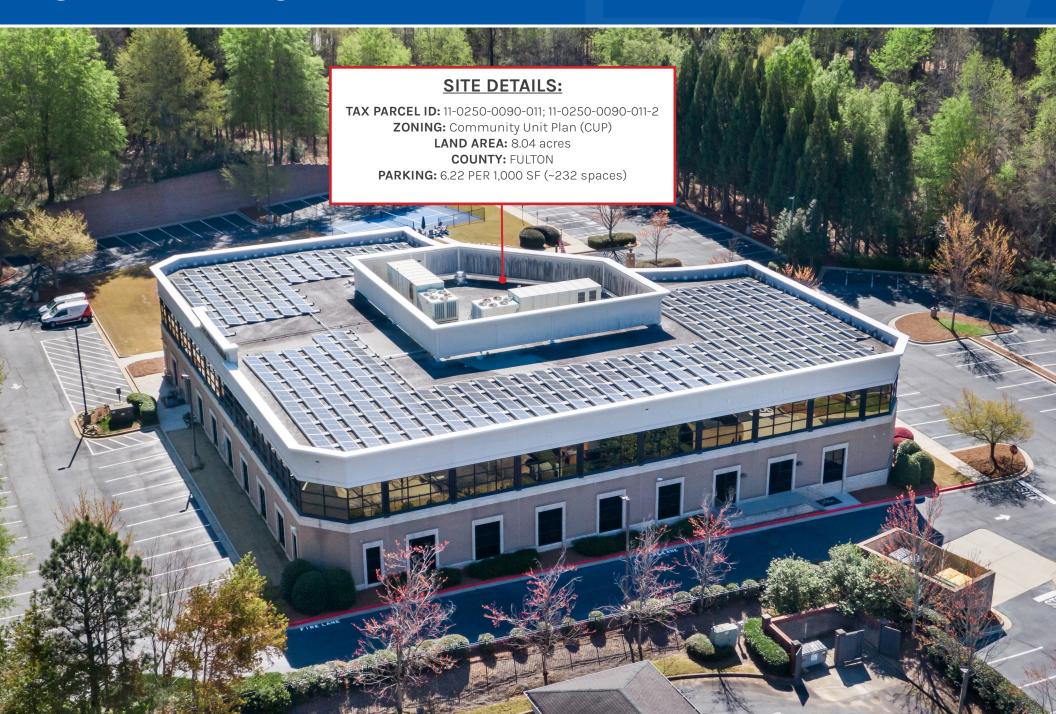

### SITE DETAILS

#### **EXECUTIVE SUMMARY**

ADDRESS 4125 Old Milton Pky, Alpharetta, GA 3000

NUMBER OF STORIES Two (2)

ELEVATOR One (1)

**SIZE** 37,318 RSF

SPACE AVAILABLE Full Building

YEAR BUILT 2005

YEAR RENOVATED Purchased in 2011 and renovated in phases from 2013-to-date

**SITE SIZE** 8.04 acres that allows for building expansion.

**PARKING** 6.22 per 1,000 SF

**SIGNAGE** Main Facade & Monument signage available