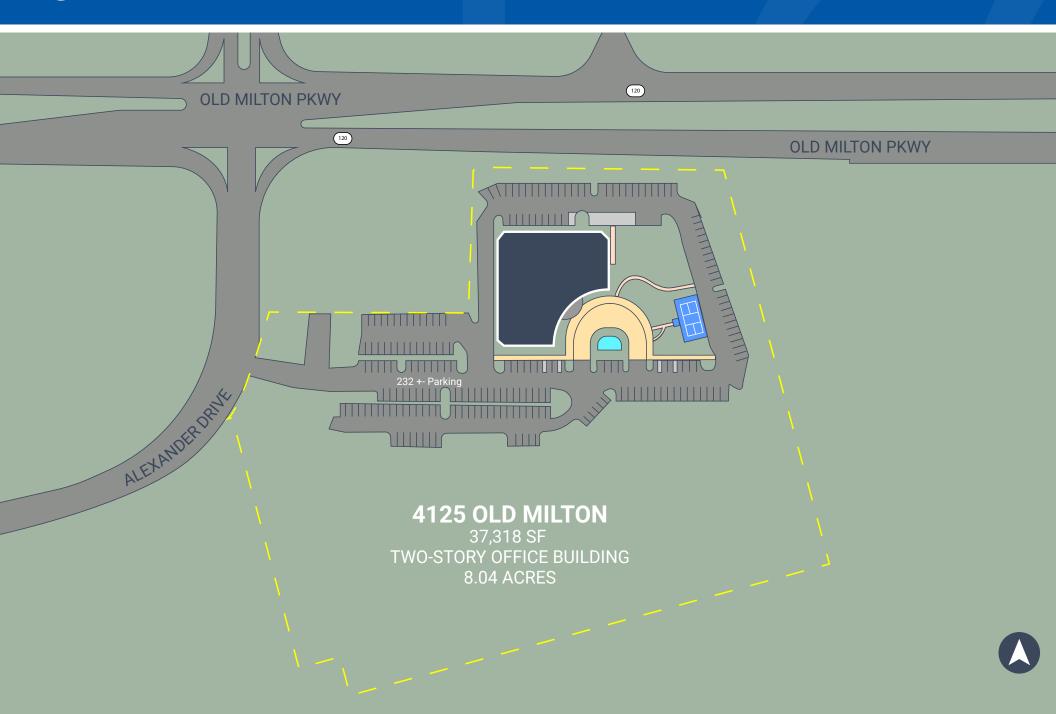

#### **SITE PLAN**

#### **EXECUTIVE SUMMARY**

ADDRESS 4125 Old Milton Pky, Alpharetta, GA 3000

NUMBER OF STORIES Two (2)

ELEVATOR One (1)

**SIZE** 37,318 RSF

SPACE AVAILABLE Full Building

YEAR BUILT 2005

YEAR RENOVATED Purchased in 2011 and renovated in phases from 2013-to-date

**SITE SIZE** 8.04 acres that allows for building expansion.

**PARKING** 6.22 per 1,000 SF

**SIGNAGE** Main Facade & Monument signage available