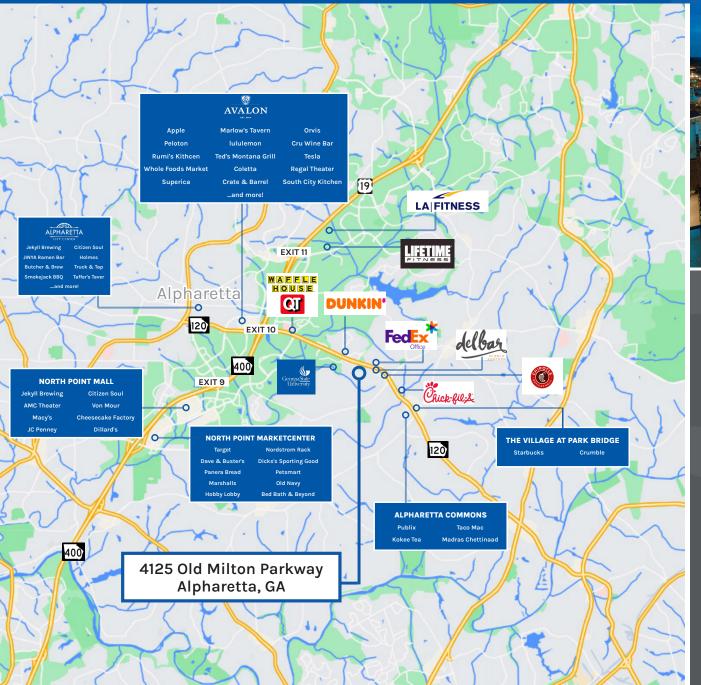

#### **LOCATION OVERVIEW**

#### GEORGIA'S BEST CITY ON THE RISE

- Located within the city of Alpharetta Community Unit Plan, a mixed-use district which allows the combination of residential uses, neighborhood shopping use, or office and institutional use.
- 2.0 miles from GA 400
- 2.2 miles from Avalon
- 3.8 miles from Downtown Alpharetta
- Over 25 restaurants within a 5-minute drive or less
- Less than 10-minute drive from North Point Mall, an 84 acre mixed-use property poised for a half-billion dollar redevelopment
- Surrounded by numerous high-quality, single and multi-family residential developments
- Top rated schools
- Deemed the "Technology City of the South", the city of Alpharetts hosts nearly 700 technology companies with over 25% of Metro Atlanta's top 25 tech employers.

<sup>\*</sup> Source: Southern Living Magazine 2024 "South's Best Cities on The Rise 2024"