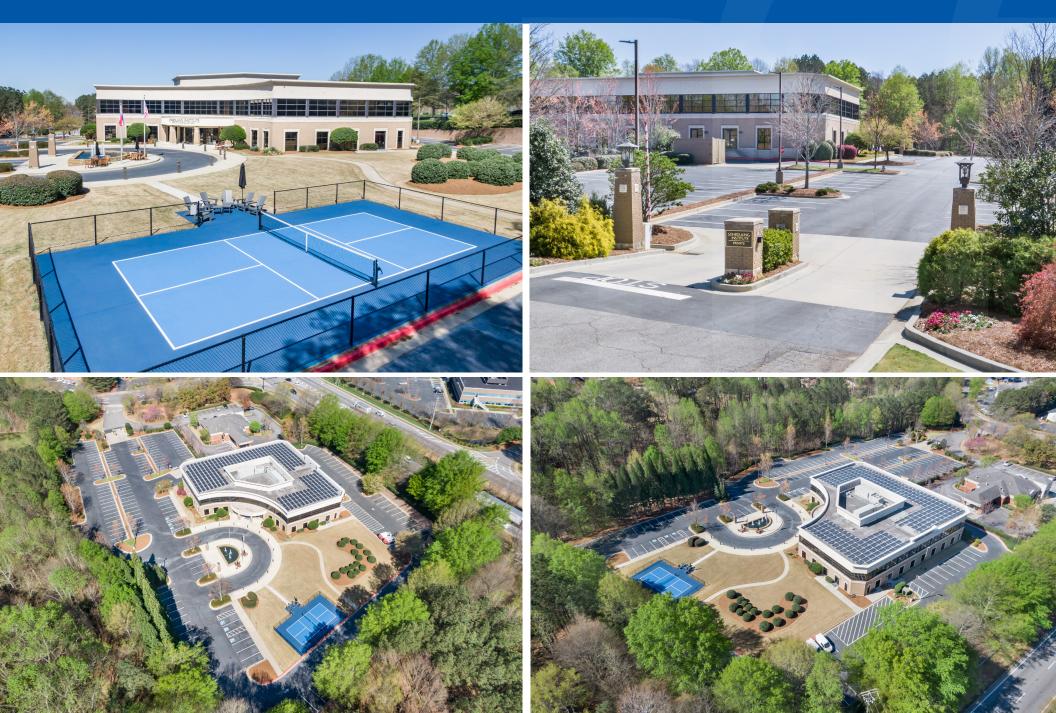

## **EXTERIOR PHOTOS**

**SITE SIZE** 8.04 acres that allows for building expansion.

**PARKING** 6.22 per 1,000 SF

**SIGNAGE** Main Facade & Monument signage available