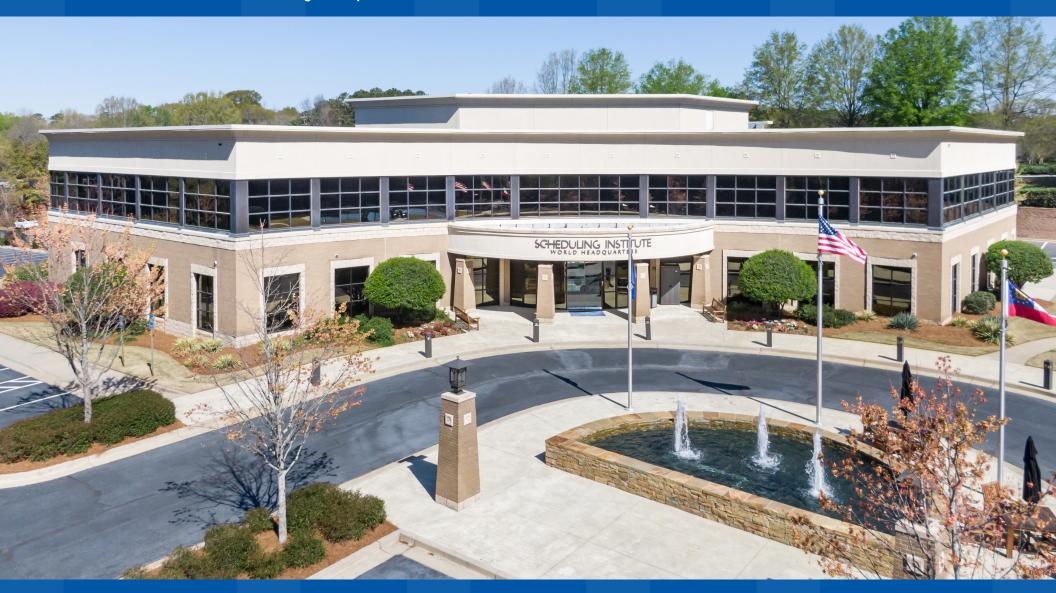

# FOR SALE OR LEASE 4125 Old Milton Parkway | Alpharetta, GA 30005

#### **EXECUTIVE SUMMARY**

ADDRESS 4125 Old Milton Pky, Alpharetta, GA 3000

NUMBER OF STORIES Two (2)

ELEVATOR One (1)

**SIZE** 37,318 RSF

SPACE AVAILABLE Full Building

YEAR BUILT 2005

YEAR RENOVATED Purchased in 2011 and renovated in phases from 2013-to-date