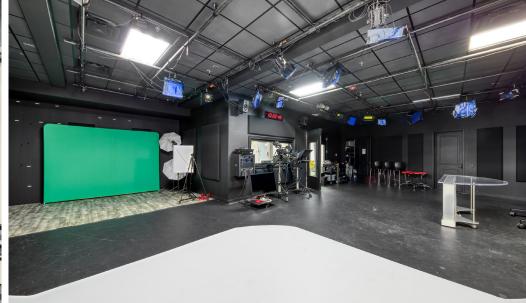

# FOR SALE OR LEASE 4125 Old Milton Parkway | Alpharetta, GA 30005





#### **Jeff Henson**

**Founding Principal** P: 770.490.5521 jhenson@industry-rep.com

#### **Matt Parisi**

Vice President P: 470.649.3544 mparisi@industry-rep.com

#### **EXECUTIVE SUMMARY**



ADDRESS 4125 Old Milton Pky, Alpharetta, GA 3000

NUMBER OF STORIES Two (2)

ELEVATOR One (1)

**SIZE** 37,318 RSF

SPACE AVAILABLE Full Building

YEAR BUILT 2005

YEAR RENOVATED Purchased in 2011 and renovated in phases from 2013-to-date

**SITE SIZE** 8.04 acres that allows for building expansion.

**PARKING** 6.22 per 1,000 SF

**SIGNAGE** Main Facade & Monument signage available





## **INTERIOR PHOTOS**







# INTERIOR PHOTOS









## **EXTERIOR PHOTOS**



### SITE DETAILS



#### **SITE PLAN**



#### **LOCATION OVERVIEW**





#### GEORGIA'S BEST CITY ON THE RISE

- Located within the city of Alpharetta Community Unit Plan, a mixed-use district which allows the combination of residential uses, neighborhood shopping use, or office and institutional use.
- 2.0 miles from GA 400
- 2.2 miles from Avalon
- 3.8 miles from Downtown Alpharetta
- Over 25 restaurants within a 5-minute drive or less
- Less than 10-minute drive from North Point Mall, an 84 acre mixed-use property poised for a half-billion dollar redevelopment
- Surrounded by numerous high-quality, single and multi-family residential developments
- Top rated schools
- Deemed the "Technology City of the South", the city of Alpharetts hosts nearly 700 technolo