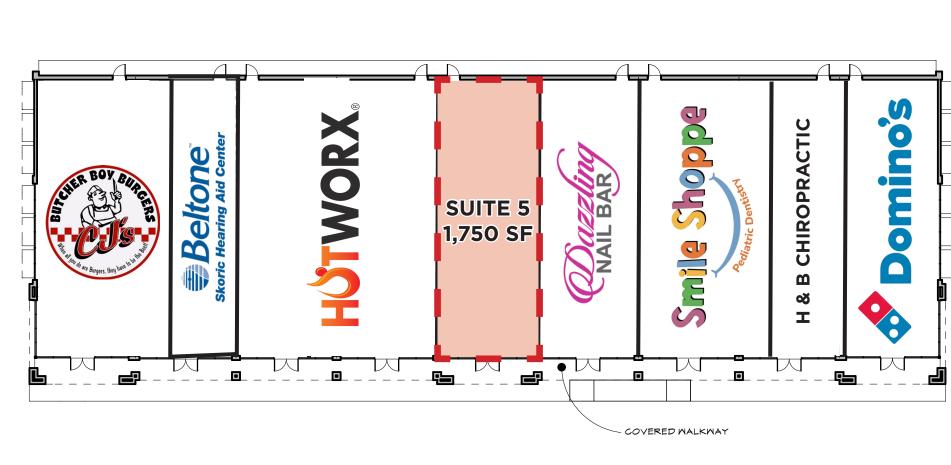

### FLOOR PLAN 3484 WEDINGTON DR | FAYETTEVILLE, AR

FLOOR PLAN SCALE: 1" = 30' CUSHMAN & WAKEFIELD

Sage