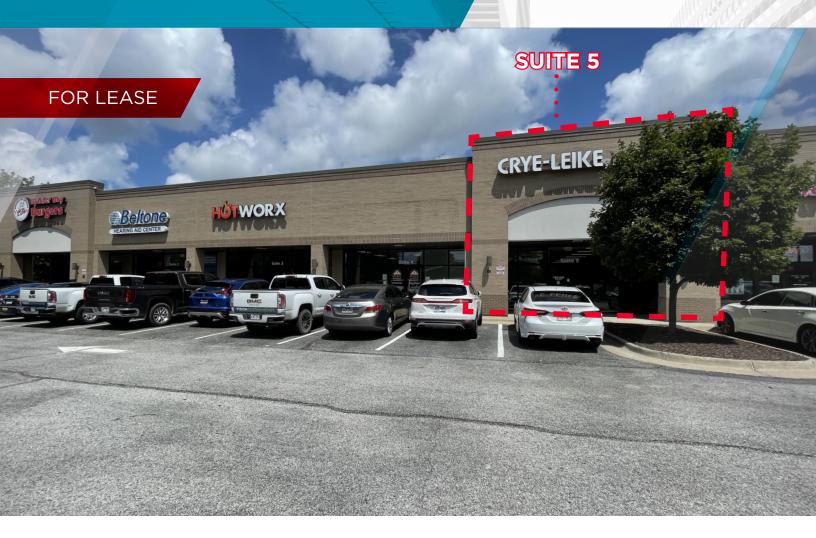

## Shoppes at Wedington 3484 Wedington Dr | Fayetteville, AR 72704

# PROPERTY HIGHLIGHTS

- \$27.00/SF NNN
- Suite 5 1,750 SF
- 33,000 ± Vehicles Per Day on W Wedington Drive
- Easy access to I-49
- Ideal for retail or office use
- Close proximity to nearby amenities including: hospitality, restaurants, multi-family, retail and major medical
- Located along a major corridor in one of the fastest growing areas in Fayetteville