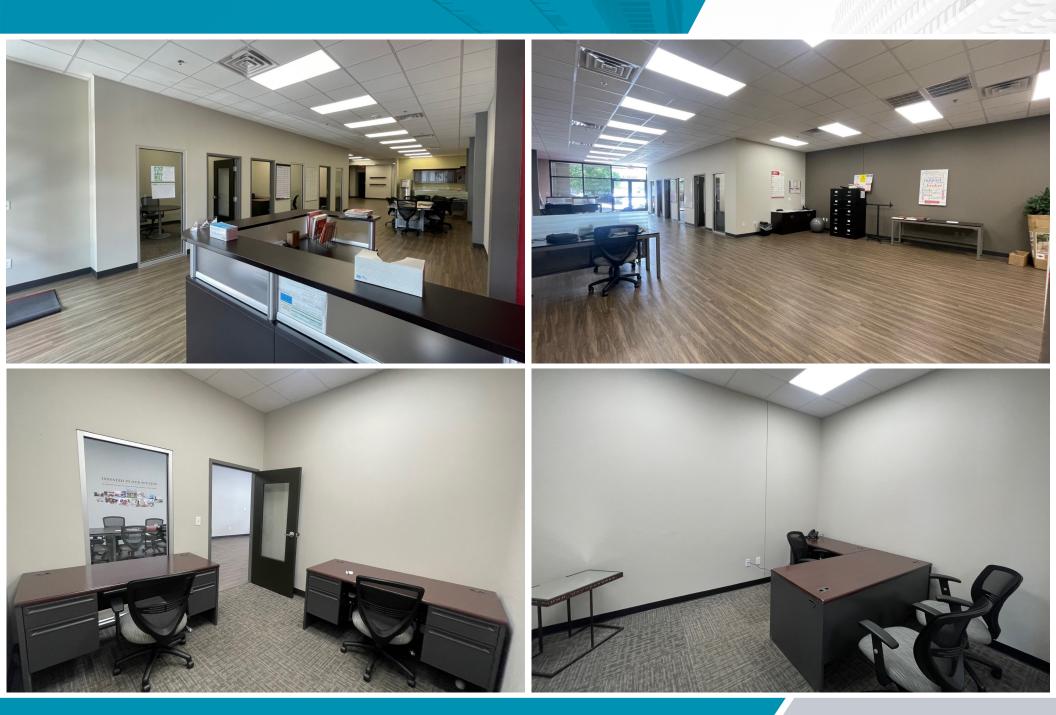

## Shoppes at Wedington 3484 Wedington Dr | Fayetteville, AR 72704





# PROPERTY HIGHLIGHTS

- \$27.00/SF NNN
- Suite 5 1,750 SF
- 33,000 ± Vehicles Per Day on W Wedington Drive
- Easy access to I-49
- Ideal for retail or office use
- Close proximity to nearby amenities including: hospitality, restaurants, multi-family, retail and major medical
- Located along a major corridor in one of the fastest growing areas in Fayetteville

FOR MORE INFORMATION PLEASE CONTACT:

#### MATT MOZZONI

mmozzoni@sagepartners.com 501 425 6905

#### SARAH KATE ELLIS

sellis@sagepartners.com 479 845 3030

#### 479 845 3000 sagepartners.com

\*information deemed reliable but not guaranteed

## PHOTOS 3484 WEDINGTON DR, SUITE 5 | FAYETTEVILLE, AR





### FLOOR PLAN 3484 WEDINGTON DR | FAYETTEVILLE, AR



FLOOR PLAN SCALE: 1" = 30' CUSHMAN & WAKEFIELD

Sage

## AERIAL 3484 WEDINGTON DR | FAYETTEVILLE, AR