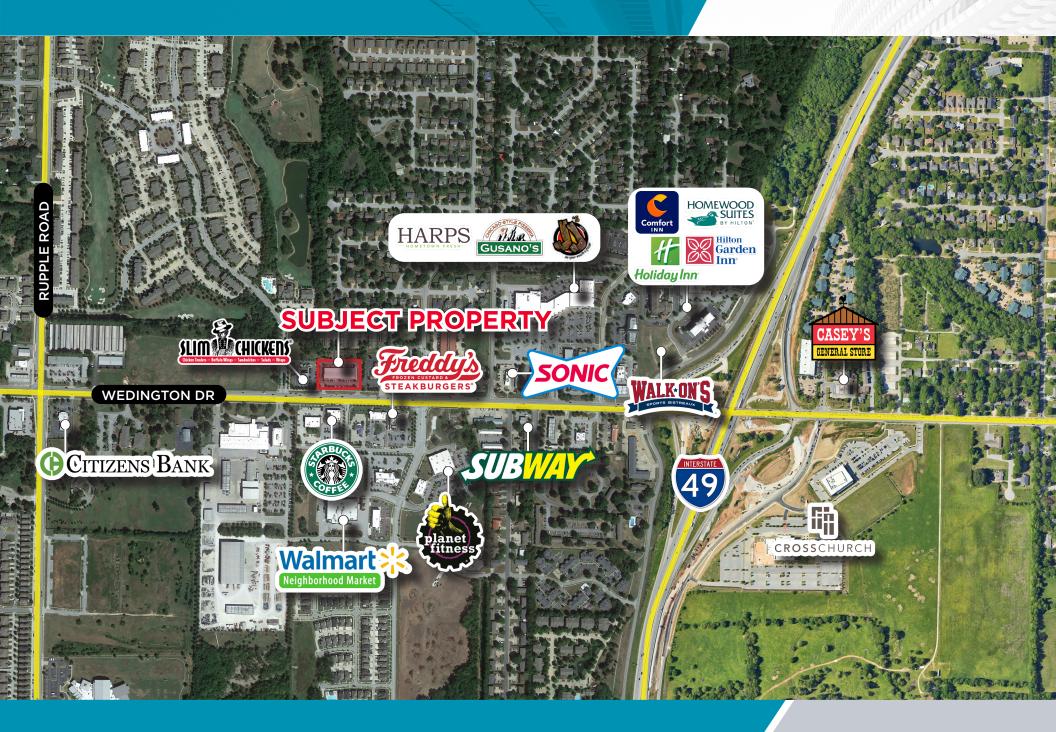

27.00/SF NNN
- Suite 5 1,750 SF
- 33,000 ± Vehicles Per Day on W Wedington Drive
- Easy access to I-49
- Ideal for retail or office use
- Close proximity to nearby amenities including: hospitality, restaurants, multi-family, retail and major medical
- Located along a major corridor in one of the fastest growing areas in Fayetteville

FOR MORE INFORMATION PLEASE CONTACT:

#### MATT MOZZONI

mmozzoni@sagepartners.com 501 425 6905

#### SARAH KATE ELLIS

sellis@sagepartners.com 479 845 3030

#### 479 845 3000 sagepartners.com

\*information deemed reliable but not guaranteed

## PHOTOS 3484 WEDINGTON DR, SUITE 5 | FAYETTEVILLE, AR





### FLOOR PLAN 3484 WEDINGTON DR | FAYETTEVILLE, AR



FLOOR PLAN SCALE: 1" = 30' CUSHMAN & WAKEFIELD

Sage

## AERIAL 3484 WEDINGTON DR | FAYETTEVILLE, AR