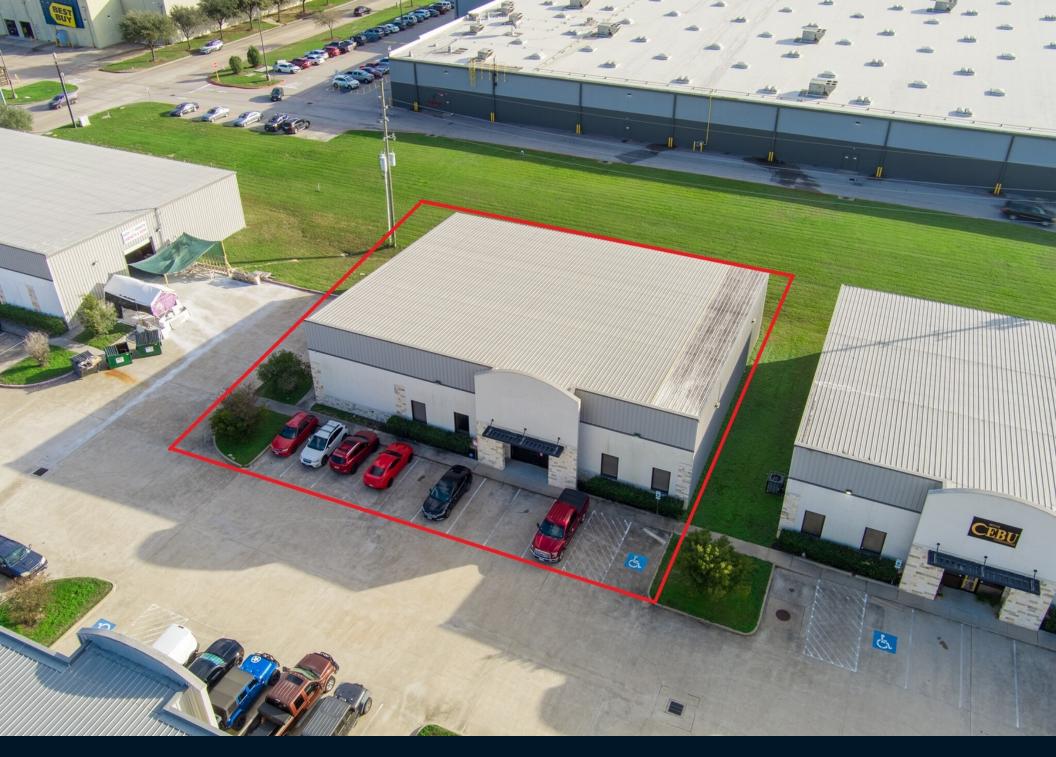

# THE SPACE

| Location        | 1207 Price Plaza Dr.<br>Katy, TX 77449 |
|-----------------|----------------------------------------|
| County          | Harris                                 |
| APN             | 1272790010008                          |
| Cross Street    | I-10                                   |
| Square Feet     | 8000                                   |
| Annual Rent PSF | \$15.00                                |
| Lease Type      | Gross                                  |

# **HIGHLIGHTS**

- Warehouse/Office in the heart of Katy
- 8,000 SF Building
- 3,200 SF of office 5 offices, Conference Room, Break Room
- 20' Clear Height w/ Rollup Door in 4,800 SF warehouse
- 10 Dedicated parking spaces