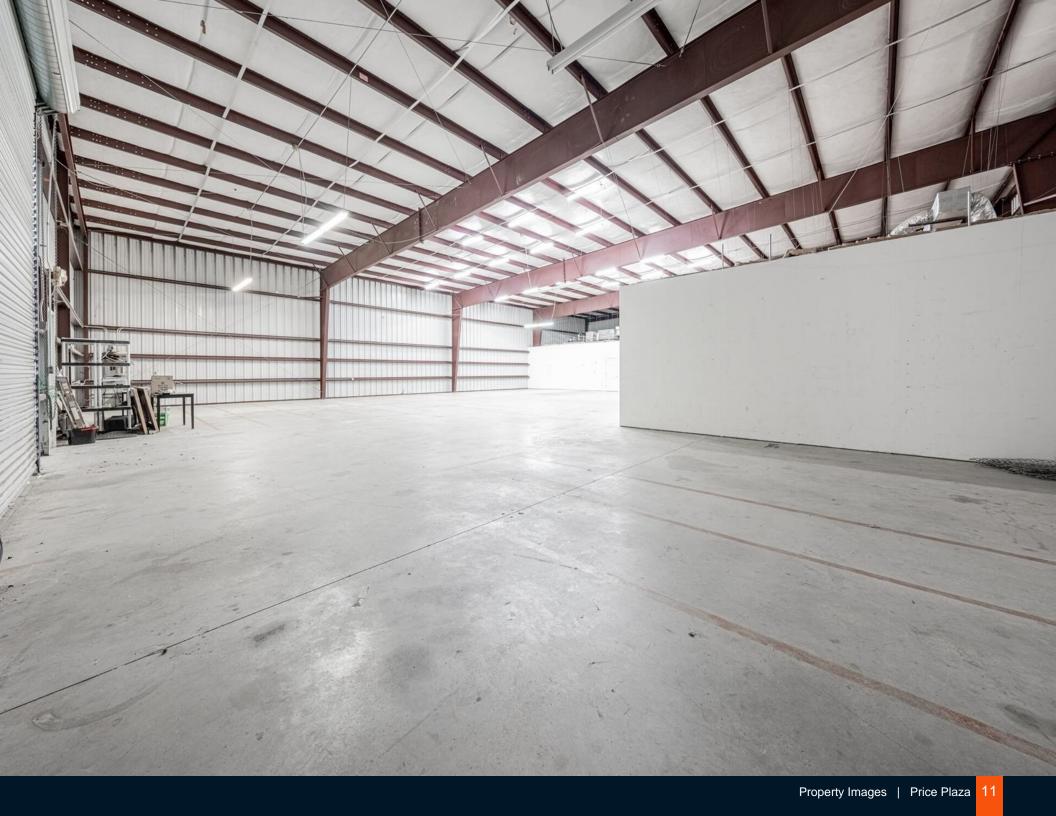

# **HIGHLIGHTS**

- Warehouse/Office in the heart of Katy
- 8,000 SF Building
- 3,200 SF of office 5 offices, Conference Room, Break Room
- 20' Clear Height w/ Rollup Door in 4,800 SF warehouse
- 10 Dedicated parking spaces