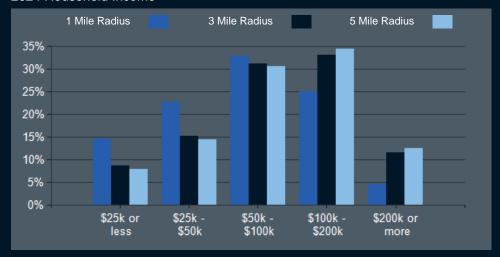

# Regional Map

| POPULATION                         | 1 MILE   | 3 MILE    | 5 MILE    |
|------------------------------------|----------|-----------|-----------|
| 2000 Population                    | 10,566   | 77,665    | 112,726   |
| 2010 Population                    | 14,419   | 113,396   | 195,207   |
| 2024 Population                    | 16,924   | 134,018   | 283,933   |
| 2029 Population                    | 18,533   | 139,140   | 296,809   |
| 2024-2029: Population: Growth Rate | 9.15%    | 3.75%     | 4.45%     |
| 2024 HOUSEHOLD INCOME              | 1 MILE   | 3 MILE    | 5 MILE    |
| less than \$15,000                 | 430      | 2,217     | 4,268     |
| \$15,000-\$24,999                  | 468      | 1,890     | 3,260     |
| \$25,000-\$34,999                  | 603      | 2,918     | 6,080     |
| \$35,000-\$49,999                  | 788      | 4,247     | 7,837     |
| \$50,000-\$74,999                  | 1,156    | 8,197     | 15,518    |
| \$75,000-\$99,999                  | 865      | 6,406     | 13,743    |
| \$100,000-\$149,999                | 1,065    | 9,694     | 20,873    |
| \$150,000-\$199,999                | 469      | 5,737     | 12,042    |
| \$200,000 or greater               | 293      | 5,393     | 11,947    |
| Median HH Income                   | \$64,646 | \$88,446  | \$93,433  |
| Average HH Income                  | \$84,946 | \$116,359 | \$120,867 |
| HOUSEHOLDS                         | 1 MILE   | 3 MILE    | 5 MILE    |
| 2000 Total Housing                 | 3,849    | 26,527    | 38,241    |
| 2010 Total Households              | 5,009    | 37,958    | 63,905    |
| 2024 Total Households              | 6,137    | 46,699    | 95,567    |
| 2029 Total Households              | 6,892    | 49,702    | 101,981   |
| 2024 Average Household Size        | 2.75     | 2.86      | 2.96      |
| ·                                  |          |           |           |

### 2024 Household Income