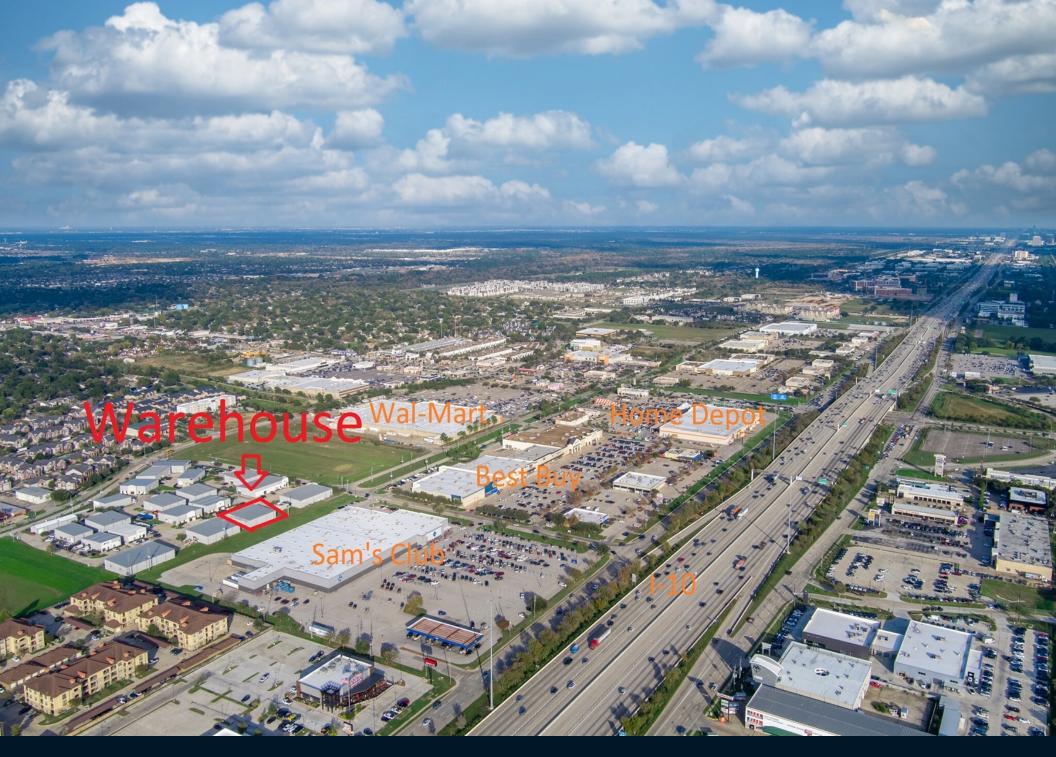

### **NUMBER OF HOUSEHOLDS**

| 1.00 MILE | 3.00 MILE | 5.00 MILE |
|-----------|-----------|-----------|
| 6,137     | 46,699    | 95,567    |

Katy TX

Locator Map

 Located just one block off I-10 before Park Row in the heart of Katy, one block west of Fry Rd. I-10 and Fry is one of the busiest intersections in Katy. The building is surrounded by many major national retailers, including Home Depot, Sam's Club, Wal-Mart and Best Buy.