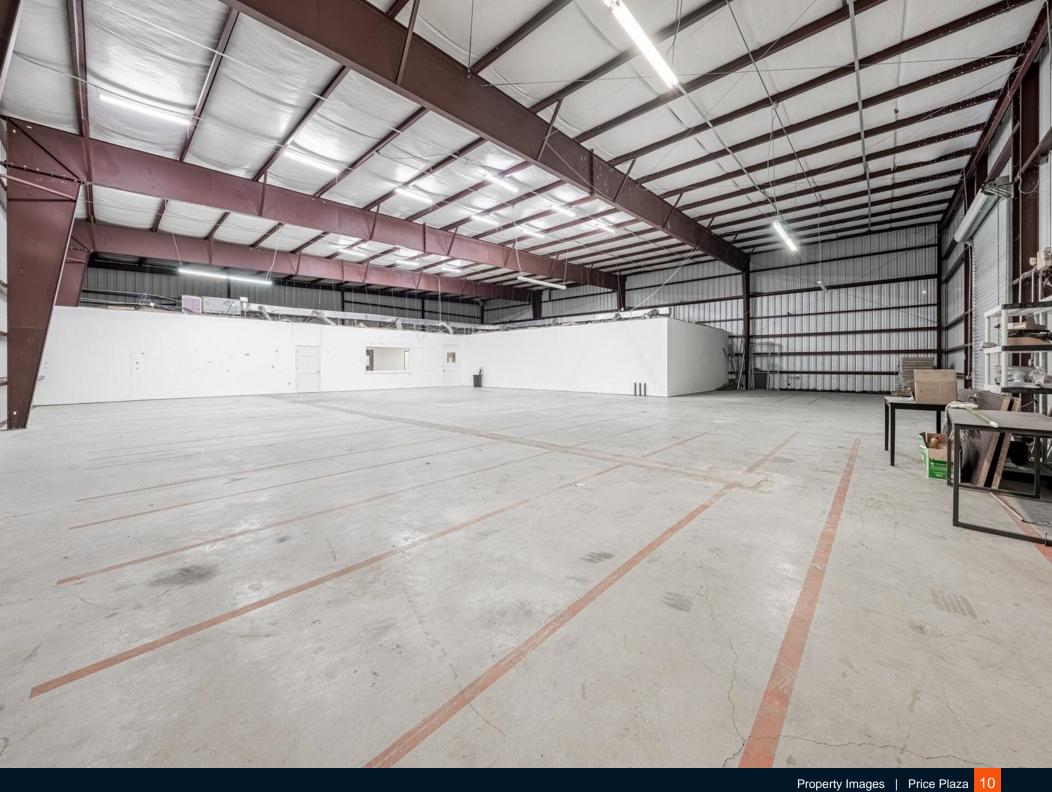

# **HIGHLIGHTS**

- Warehouse/Office in the heart of Katy
- 8,000 SF Building
- 3,200 SF of office 5 offices, Conference Room, Break Room
- 20' Clear Height w/ Rollup Door in 4,800 SF warehouse
- 10 Dedicated parking spaces