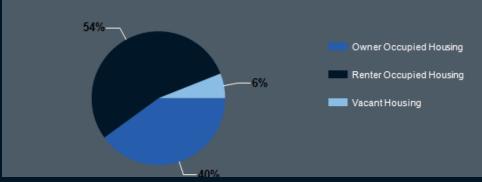

### 2024 Own vs. Rent - 1 Mile Radius

Source: esri

2024-2029: Households: Growth Rate

| 1 MILE                                                               | 3 MILE                                                                     | 5 MILE                                                                                                                                                                                                                                                                                                                                       |
|----------------------------------------------------------------------|----------------------------------------------------------------------------|----------------------------------------------------------------------------------------------------------------------------------------------------------------------------------------------------------------------------------------------------------------------------------------------------------------------------------------------|
| 1,384                                                                | 9,993                                                                      | 21,450                                                                                                                                                                                                                                                                                                                                       |
| 1,236                                                                | 9,517                                                                      | 21,382                                                                                                                                                                                                                                                                                                                                       |
| 1,212                                                                | 9,645                                                                      | 21,608                                                                                                                                                                                                                                                                                                                                       |
| 1,062                                                                | 8,491                                                                      | 18,795                                                                                                                                                                                                                                                                                                                                       |
| 1,072                                                                | 8,805                                                                      | 18,622                                                                                                                                                                                                                                                                                                                                       |
| 946                                                                  | 7,786                                                                      | 15,695                                                                                                                                                                                                                                                                                                                                       |
| 888                                                                  | 7,517                                                                      | 14,587                                                                                                                                                                                                                                                                                                                                       |
| 729                                                                  | 6,509                                                                      | 12,197                                                                                                                                                                                                                                                                                                                                       |
| 539                                                                  | 4,599                                                                      | 8,515                                                                                                                                                                                                                                                                                                                                        |
| 347                                                                  | 3,141                                                                      | 5,671                                                                                                                                                                                                                                                                                                                                        |
| 216                                                                  | 1,677                                                                      | 3,112                                                                                                                                                                                                                                                                                                                                        |
| 153                                                                  | 1,268                                                                      | 2,537                                                                                                                                                                                                                                                                                                                                        |
| 12,940                                                               | 102,760                                                                    | 212,860                                                                                                                                                                                                                                                                                                                                      |
| 35                                                                   | 36                                                                         | 35                                                                                                                                                                                                                                                                                                                                           |
| 36                                                                   | 37                                                                         | 36                                                                                                                                                                                                                                                                                                                                           |
| 1 MILE                                                               | 3 MILE                                                                     | 5 MILE                                                                                                                                                                                                                                                                                                                                       |
|                                                                      |                                                                            | 5 MILE                                                                                                                                                                                                                                                                                                                                       |
| \$60,740                                                             | \$80,169                                                                   | \$83,401                                                                                                                                                                                                                                                                                                                                     |
| \$60,740<br>\$77,107                                                 | \$80,169<br>\$103,126                                                      |                                                                                                                                                                                                                                                                                                                                              |
|                                                                      |                                                                            | \$83,401                                                                                                                                                                                                                                                                                                                                     |
| \$77,107                                                             | \$103,126                                                                  | \$83,401<br>\$104,850                                                                                                                                                                                                                                                                                                                        |
| \$77,107<br>\$77,713                                                 | \$103,126<br>\$103,493                                                     | \$83,401<br>\$104,850<br>\$104,459                                                                                                                                                                                                                                                                                                           |
| \$77,107<br>\$77,713<br>\$99,069                                     | \$103,126<br>\$103,493<br>\$129,851                                        | \$83,401<br>\$104,850<br>\$104,459<br>\$130,025                                                                                                                                                                                                                                                                                              |
| \$77,107<br>\$77,713<br>\$99,069<br>\$78,302                         | \$103,126<br>\$103,493<br>\$129,851<br>\$107,073                           | \$83,401<br>\$104,850<br>\$104,459<br>\$130,025<br>\$109,767                                                                                                                                                                                                                                                                                 |
| \$77,107<br>\$77,713<br>\$99,069<br>\$78,302<br>\$94,927             | \$103,126<br>\$103,493<br>\$129,851<br>\$107,073<br>\$134,211              | \$83,401<br>\$104,850<br>\$104,459<br>\$130,025<br>\$109,767<br>\$139,351                                                                                                                                                                                                                                                                    |
| \$77,107<br>\$77,713<br>\$99,069<br>\$78,302<br>\$94,927<br>\$67,394 | \$103,126<br>\$103,493<br>\$129,851<br>\$107,073<br>\$134,211<br>\$103,279 | \$83,401<br>\$104,850<br>\$104,459<br>\$130,025<br>\$109,767<br>\$139,351<br>\$106,298                                                                                                                                                                                                                                                       |
|                                                                      | 1,236 1,212 1,062 1,072 946 888 729 539 347 216 153 12,940 35 36           | 1,236       9,517         1,212       9,645         1,062       8,491         1,072       8,805         946       7,786         888       7,517         729       6,509         539       4,599         347       3,141         216       1,677         153       1,268         12,940       102,760         35       36         36       37 |