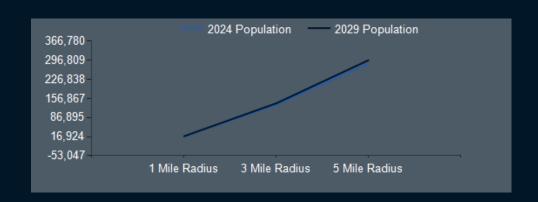

# Regional Map

| POPULATION                         | 1 MILE   | 3 MILE    | 5 MILE    |
|------------------------------------|----------|-----------|-----------|
| 2000 Population                    | 10,566   | 77,665    | 112,726   |
| 2010 Population                    | 14,419   | 113,396   | 195,207   |
| 2024 Population                    | 16,924   | 134,018   | 283,933   |
| 2029 Population                    | 18,533   | 139,140   | 296,809   |
| 2024-2029: Population: Growth Rate | 9.15%    | 3.75%     | 4.45%     |
| 2024 HOUSEHOLD INCOME              | 1 MILE   | 3 MILE    | 5 MILE    |
| less than \$15,000                 | 430      | 2,217     | 4,268     |
| \$15,000-\$24,999                  | 468      | 1,890     | 3,260     |
| \$25,000-\$34,999                  | 603      | 2,918     | 6,080     |
| \$35,000-\$49,999                  | 788      | 4,247     | 7,837     |
| \$50,000-\$74,999                  | 1,156    | 8,197     | 15,518    |
| \$75,000-\$99,999                  | 865      | 6,406     | 13,743    |
| \$100,000-\$149,999                | 1,065    | 9,694     | 20,873    |
| \$150,000-\$199,999                | 469      | 5,737     | 12,042    |
| \$200,000 or greater               | 293      | 5,393     | 11,947    |
| Median HH Income                   | \$64,646 | \$88,446  | \$93,433  |
| Average HH Income                  | \$84,946 | \$116,359 | \$120,867 |
| HOUSEHOLDS                         | 1 MILE   | 3 MILE    | 5 MILE    |
| 2000 Total Housing                 | 3,849    | 26,527    | 38,241    |
| 2010 Total Households              | 5,009    | 37,958    | 63,905    |
| 2024 Total Households              | 6,137    | 46,699    | 95,567    |
| 2029 Total Households              | 6,892    | 49,702    | 101,981   |
| 2024 Average Household Size        | 2.75     | 2.86      | 2.96      |
| ·                                  |          |           |           |