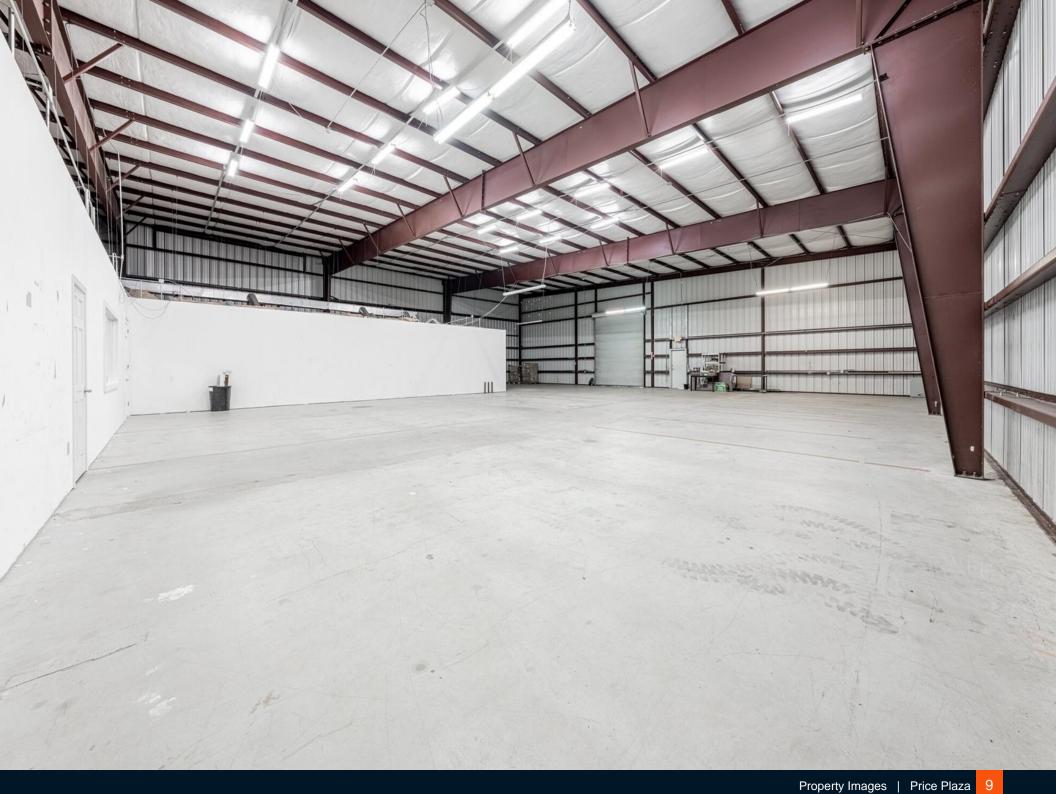

# **HIGHLIGHTS**

- Warehouse/Office in the heart of Katy
- 8,000 SF Building
- 3,200 SF of office 5 offices, Conference Room, Break Room
- 20' Clear Height w/ Rollup Door in 4,800 SF warehouse
- 10 Dedicated parking spaces