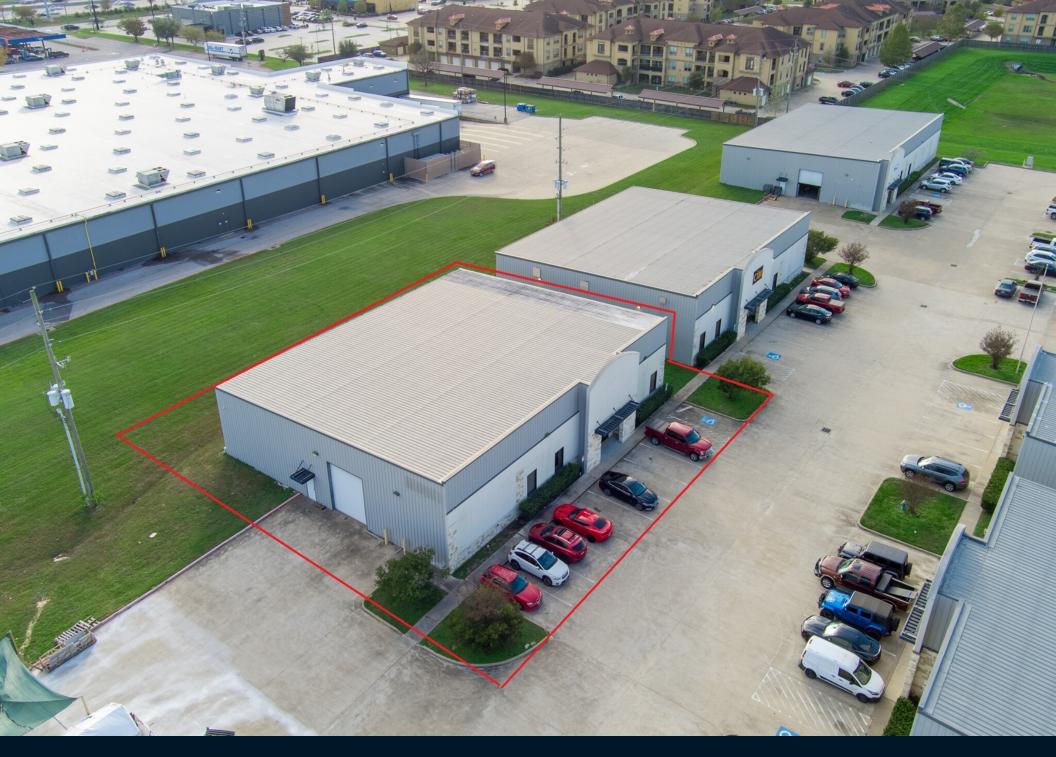

# THE SPACE

| Location        | 1207 Price Plaza Dr.<br>Katy, TX 77449 |
|-----------------|----------------------------------------|
| County          | Harris                                 |
| APN             | 1272790010008                          |
| Cross Street    | I-10                                   |
| Square Feet     | 8000                                   |
| Annual Rent PSF | \$15.00                                |
| Lease Type      | Gross                                  |

# **HIGHLIGHTS**

- Warehouse/Office in the heart of Katy
- 8,000 SF Building
- 3,200 SF of office 5 offices, Conference Room, Break Room
- 20' Clear Height w/ Rollup Door in 4,800 SF warehouse
- 10 Dedicated parking spaces