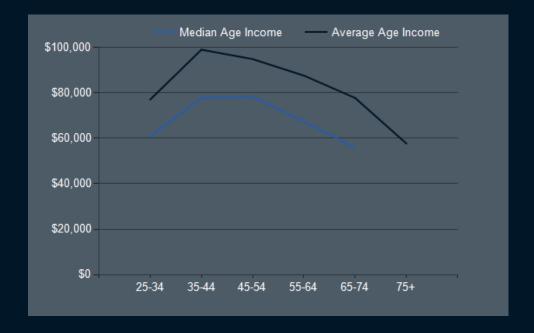

### 2024 Household Income

### 2024 Own vs. Rent - 1 Mile Radius

Source: esri

2024-2029: Households: Growth Rate

| 1 MILE                                                               | 3 MILE                                                                     | 5 MILE                                                                                                                                                                                                                                                                                                                                       |
|----------------------------------------------------------------------|----------------------------------------------------------------------------|----------------------------------------------------------------------------------------------------------------------------------------------------------------------------------------------------------------------------------------------------------------------------------------------------------------------------------------------|
| 1,384                                                                | 9,993                                                                      | 21,450                                                                                                                                                                                                                                                                                                                                       |
| 1,236                                                                | 9,517                                                                      | 21,382                                                                                                                                                                                                                                                                                                                                       |
| 1,212                                                                | 9,645                                                                      | 21,608                                                                                                                                                                                                                                                                                                                                       |
| 1,062                                                                | 8,491                                                                      | 18,795                                                                                                                                                                                                                                                                                                                                       |
| 1,072                                                                | 8,805                                                                      | 18,622                                                                                                                                                                                                                                                                                                                                       |
| 946                                                                  | 7,786                                                                      | 15,695                                                                                                                                                                                                                                                                                                                                       |
| 888                                                                  | 7,517                                                                      | 14,587                                                                                                                                                                                                                                                                                                                                       |
| 729                                                                  | 6,509                                                                      | 12,197                                                                                                                                                                                                                                                                                                                                       |
| 539                                                                  | 4,599                                                                      | 8,515                                                                                                                                                                                                                                                                                                                                        |
| 347                                                                  | 3,141                                                                      | 5,671                                                                                                                                                                                                                                                                                                                                        |
| 216                                                                  | 1,677                                                                      | 3,112                                                                                                                                                                                                                                                                                                                                        |
| 153                                                                  | 1,268                                                                      | 2,537                                                                                                                                                                                                                                                                                                                                        |
| 12,940                                                               | 102,760                                                                    | 212,860                                                                                                                                                                                                                                                                                                                                      |
| 35                                                                   | 36                                                                         | 35                                                                                                                                                                                                                                                                                                                                           |
| 36                                                                   | 37                                                                         | 36                                                                                                                                                                                                                                                                                                                                           |
| 1 MILE                                                               | 3 MILE                                                                     | 5 MILE                                                                                                                                                                                                                                                                                                                                       |
|                                                                      |                                                                            | 5 MILE                                                                                                                                                                                                                                                                                                                                       |
| \$60,740                                                             | \$80,169                                                                   | \$83,401                                                                                                                                                                                                                                                                                                                                     |
| \$60,740<br>\$77,107                                                 | \$80,169<br>\$103,126                                                      |                                                                                                                                                                                                                                                                                                                                              |
|                                                                      |                                                                            | \$83,401                                                                                                                                                                                                                                                                                                                                     |
| \$77,107                                                             | \$103,126                                                                  | \$83,401<br>\$104,850                                                                                                                                                                                                                                                                                                                        |
| \$77,107<br>\$77,713                                                 | \$103,126<br>\$103,493                                                     | \$83,401<br>\$104,850<br>\$104,459                                                                                                                                                                                                                                                                                                           |
| \$77,107<br>\$77,713<br>\$99,069                                     | \$103,126<br>\$103,493<br>\$129,851                                        | \$83,401<br>\$104,850<br>\$104,459<br>\$130,025                                                                                                                                                                                                                                                                                              |
| \$77,107<br>\$77,713<br>\$99,069<br>\$78,302                         | \$103,126<br>\$103,493<br>\$129,851<br>\$107,073                           | \$83,401<br>\$104,850<br>\$104,459<br>\$130,025<br>\$109,767                                                                                                                                                                                                                                                                                 |
| \$77,107<br>\$77,713<br>\$99,069<br>\$78,302<br>\$94,927             | \$103,126<br>\$103,493<br>\$129,851<br>\$107,073<br>\$134,211              | \$83,401<br>\$104,850<br>\$104,459<br>\$130,025<br>\$109,767<br>\$139,351                                                                                                                                                                                                                                                                    |
| \$77,107<br>\$77,713<br>\$99,069<br>\$78,302<br>\$94,927<br>\$67,394 | \$103,126<br>\$103,493<br>\$129,851<br>\$107,073<br>\$134,211<br>\$103,279 | \$83,401<br>\$104,850<br>\$104,459<br>\$130,025<br>\$109,767<br>\$139,351<br>\$106,298                                                                                                                                                                                                                                                       |
|                                                                      | 1,236 1,212 1,062 1,072 946 888 729 539 347 216 153 12,940 35 36           | 1,236       9,517         1,212       9,645         1,062       8,491         1,072       8,805         946       7,786         888       7,517         729       6,509         539       4,599         347       3,141         216       1,677         153       1,268         12,940       102,760         35       36         36       37 |

\$57,713

\$72,066

\$73,941

Average Household Income 75+