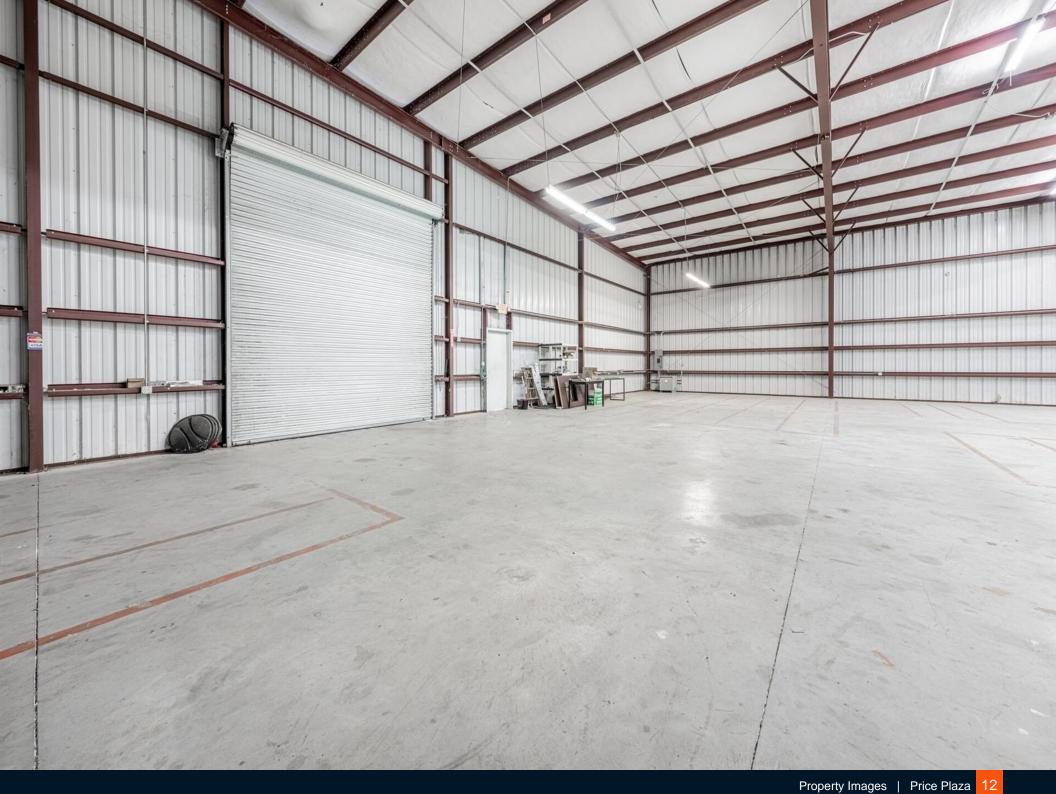

# **HIGHLIGHTS**

- Warehouse/Office in the heart of Katy
- 8,000 SF Building
- 3,200 SF of office 5 offices, Conference Room, Break Room
- 20' Clear Height w/ Rollup Door in 4,800 SF warehouse
- 10 Dedicated parking spaces