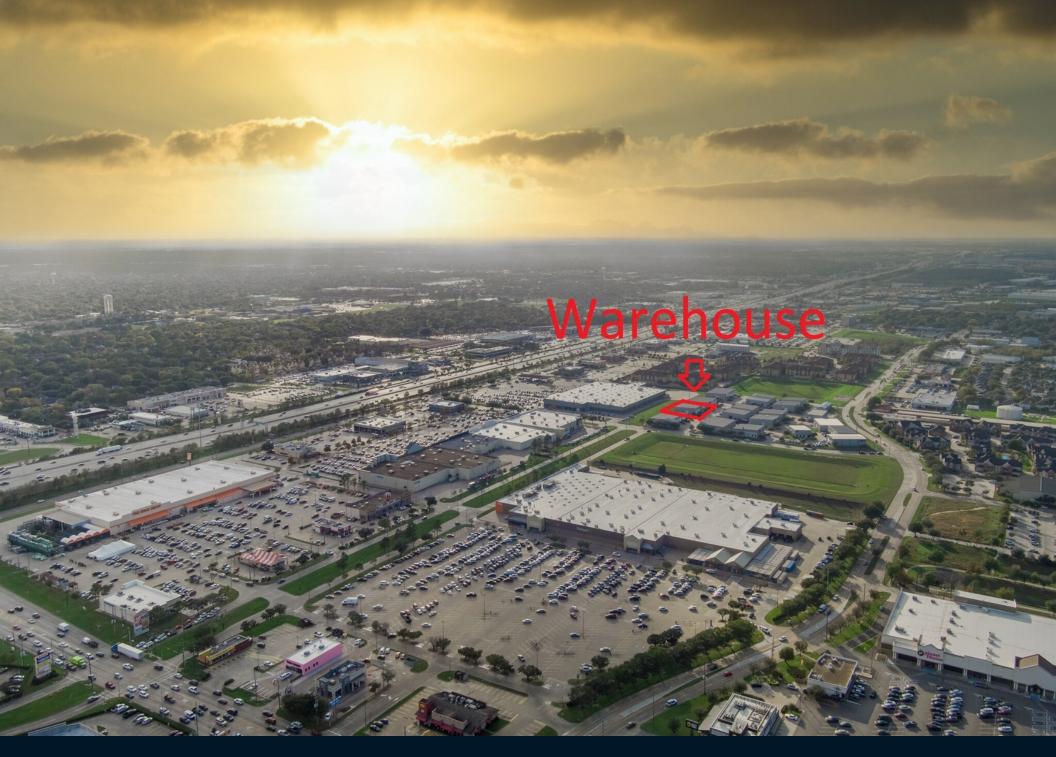

### **NUMBER OF HOUSEHOLDS**

| 1.00 MILE | 3.00 MILE | 5.00 MILE |
|-----------|-----------|-----------|
| 6,137     | 46,699    | 95,567    |

Katy TX

Locator Map

 Located just one block off I-10 before Park Row in the heart of Katy, one block west of Fry Rd. I-10 and Fry is one of the busiest intersections in Katy. The building is surrounded by many major national retailers, including Home Depot, Sam's Club, Wal-Mart and Best Buy.