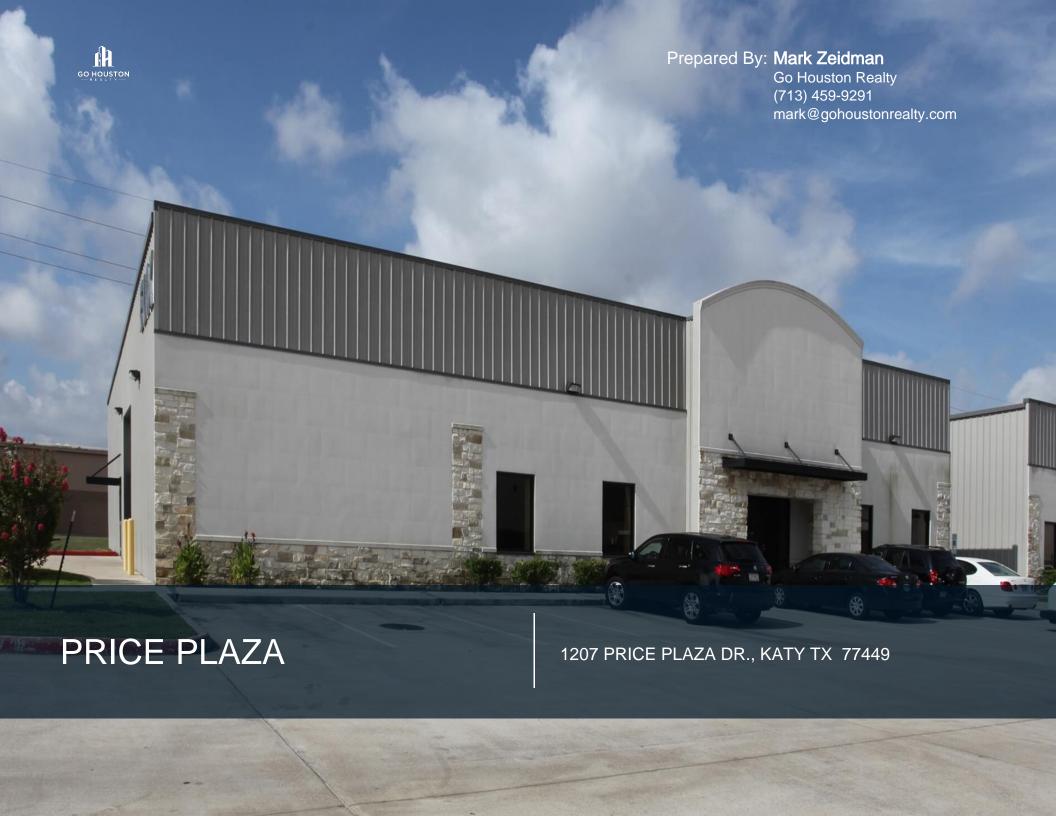

# THE SPACE

| Location        | 1207 Price Plaza Dr.<br>Katy, TX 77449 |
|-----------------|----------------------------------------|
| County          | Harris                                 |
| APN             | 1272790010008                          |
| Cross Street    | I-10                                   |
| Square Feet     | 8000                                   |
| Annual Rent PSF | \$15.00                                |
| Lease Type      | Gross                                  |

# **HIGHLIGHTS**

- Warehouse/Office in the heart of Katy
- 8,000 SF Building
- 3,200 SF of office 5 offices, Conference Room, Break Room
- 20' Clear Height w/ Rollup Door in 4,800 SF warehouse
- 10 Dedicated parking spaces