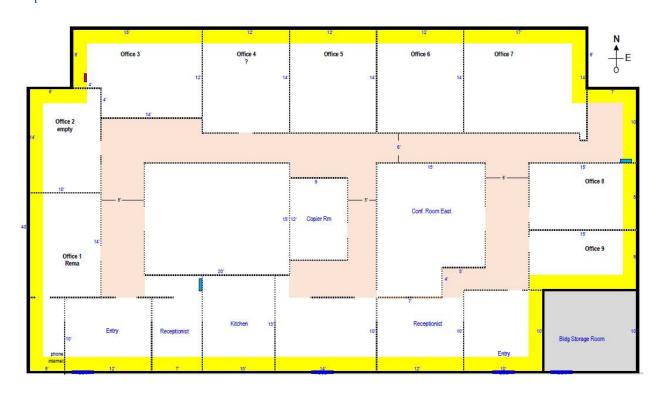

otal Building Size:**

 $\pm 21,208$ 

# square feet

## Contact us:

### **Gil Lara**

Senior Associate +1 559 256 2434 gilbert.lara@colliers.com DRE #01356043

#### **Zack Kaufman**

Senior Vice President | Principal +1 559 256 2448 zack.kaufman@colliers.com DRE #01902869

#### **Colliers**

7485 N. Palm Avenue, #110 Fresno, California 93711 P: +1 559 221 1271 F: +1 559 222 8744

# 191 W. Shaw Avenue Fresno, CA

## **Property Information**













**Proforma** 

Rental Income: \$355,560

Operating Expenses (2023): (\$106,782)

5% Vacancy: (\$ 17,778)

NOI: \$231,000

CAP RATE: 6.68%

\$3,400,000 (Approx. \$159 PSF)

**LEASE RATE:** 

\$6,732 per mo.,

Full Service

(\$1.65 PSF)

(Tenant pays internet)

**AVAILBLE FOR LEASE:** 

±4,080 SF

Suites 201-204

# Site Plan | Second Floor







# For Sale or Lease

OFFICE BUILDING AVAILABLE

191 W. Shaw Avenue Fresno, CA



## Contact us:

## **Gil Lara**

Senior Associate +1 559 256 2434 gilbert.lara@colliers.com DRE #01356043

## **Zack Kaufman**

Senior Vice President | Principal +1 559 256 2448 zack.kaufman@colliers.com DRE #01902869

## Colliers

7485 N. Palm Avenue, #110 Fresno, California 93711 P: +1 559 221 1271 F: +1 559 222 8744

This document/email has been prepared by Colliers for advertising and general information only. Colliers makes no guarantees, representations or warranties of any kind, expressed or implied, regarding the information including, but not limited to, warranties of content, accuracy and reliability. Any interested party should undertake their own inquiries as to the accuracy of the informatio