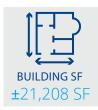

# **Property Features**

- Size: The two-story building spans approximately 21,208 square feet
- · Restrooms: Shared exterior restrooms serve the building
- Signage: The property benefits from excellent visibility along Shaw Avenue
- Location: It is conveniently located close to Highway 41, enhancing accessibility
- · Parking: The property includes an onsite gated parking lot for added security
- Energy Efficiency: The building is equipped with owned solar panels

## **Total Building Size:**

 $\pm 21,208$ 

# square feet