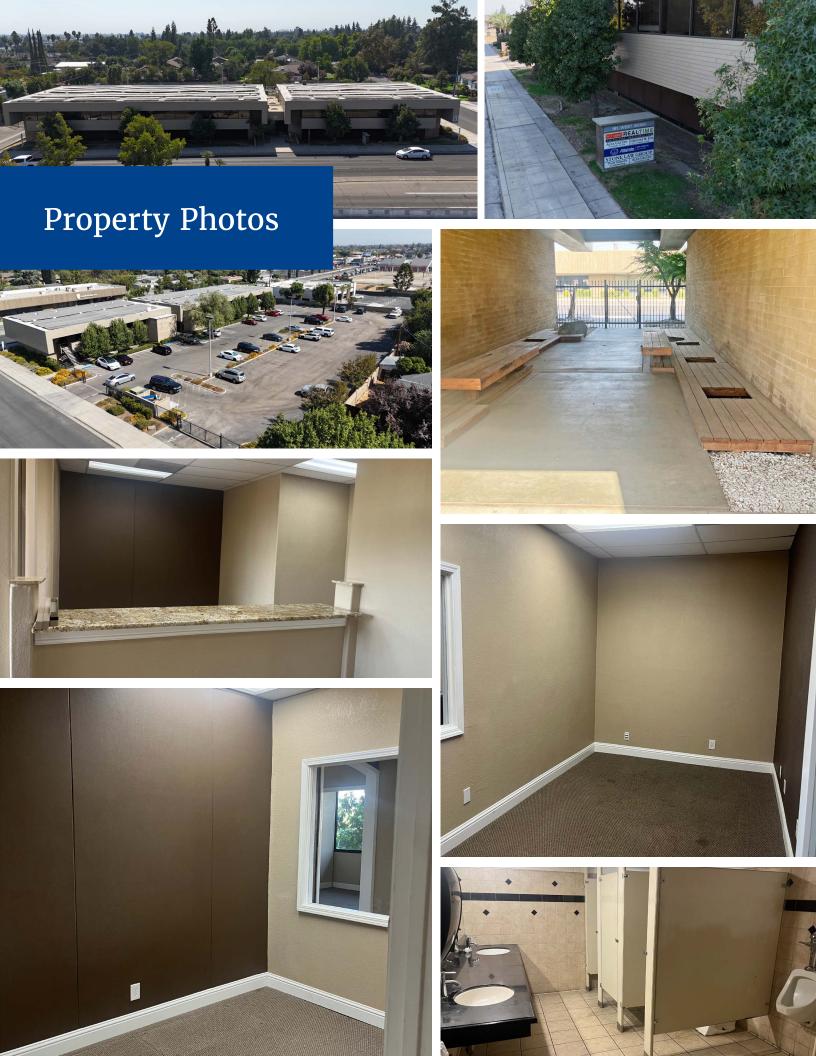

# Multi-Tenant Office Building Available

Unlock the ideal setting for your business in the prime West Shaw Corridor. Our space provides ample parking for convenience and flexibility, while the available monument signage enhances visibility, helping you attract more customers. This multi-story office building, offers gated and secured parking located on the corner of Shaw and Del Mar Avenues.

# **Property Features**

- Size: The two-story building spans approximately 21,208 square feet
- · Restrooms: Shared exterior restrooms serve the building
- Signage: The property benefits from excellent visibility along Shaw Avenue
- Location: It is conveniently located close to Highway 41, enhancing accessibility
- · Parking: The property includes an onsite gated parking lot for added security
- Energy Efficiency: The building is equipped with owned solar panels