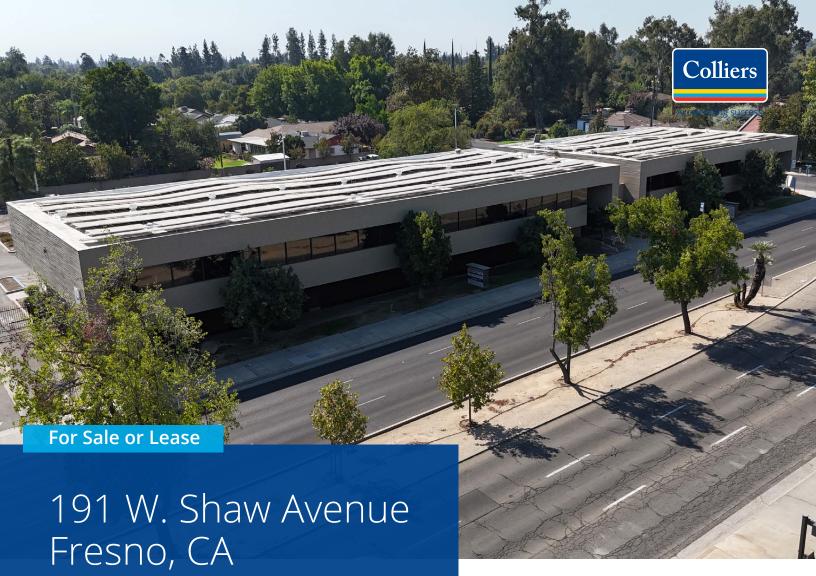

# Multi-Tenant Office Building Available

Unlock the ideal setting for your business in the prime West Shaw Corridor. Our space provides ample parking for convenience and flexibility, while the available monument signage enhances visibility, helping you attract more customers. This multi-story office building, offers gated and secured parking located on the corner of Shaw and Del Mar Avenues.

# 191 W. Shaw Avenue Fresno, CA

# For Sale or Lease

OFFICE BUILDING AVAILABLE

191 W. Shaw Avenue Fresno, CA