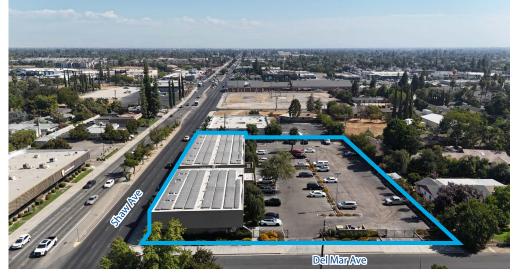

# Multi-Tenant Office Building Available

Unlock the ideal setting for your business in the prime West Shaw Corridor. Our space provides ample parking for convenience and flexibility, while the available monument signage enhances visibility, helping you attract more customers. This multi-story office building, offers gated and secured parking located on the corner of Shaw and Del Mar Avenues.

# **Property Features**

- Size: The two-story building spans approximately 21,208 square feet
- · Restrooms: Shared exterior restrooms serve the building
- Signage: The property benefits from excellent visibility along Shaw Avenue
- Location: It is conveniently located close to Highway 41, enhancing accessibility
- · Parking: The property includes an onsite gated parking lot for added security
- Energy Efficiency: The building is equipped with owned solar panels

# 191 W. Shaw Avenue Fresno, CA