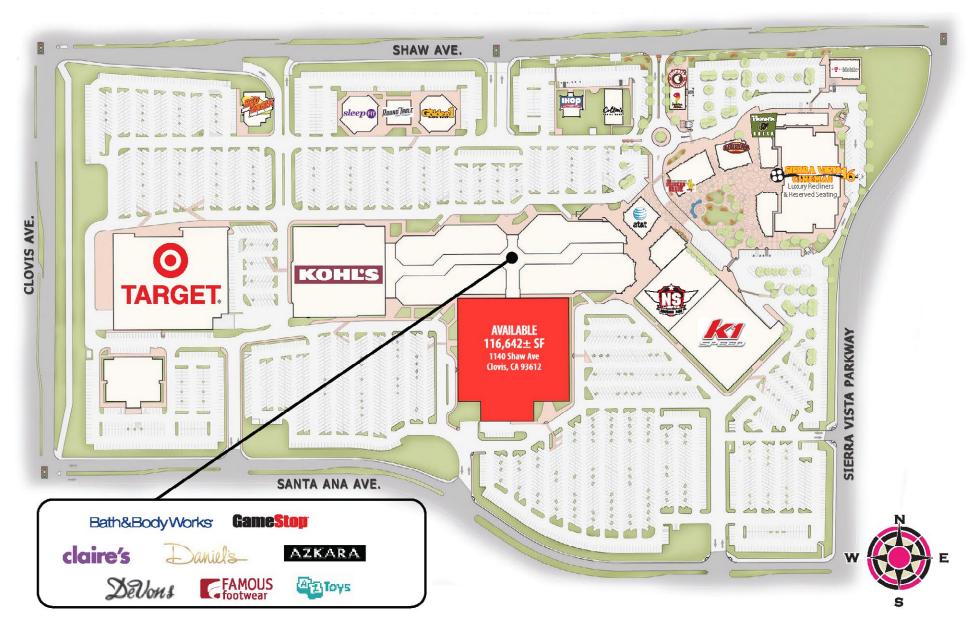

www.retailcalifornia.com

Location, demographics and site plan information is supplied by sources believed to be reliable, however, we can not guarantee its accuracy and make no warranty or representation as to its veracity. It is presented here with the possibility of errors, omissions, change of price, or other conditions, prior sale, lease or financing, or withdrawal without notice. We include projections, opinions, assumptions or estimates for example only, and these may not represent current or future performance of the property. ©2024 by Retail California. All rights reserved.

## Sierra Vista Mall Leasing Plan







## Sierra Vista Mall Jr. Anchor Space Opportunity & Future Pads





#### **V RETAIL CALIFORNIA** Commercial Real Estate Brokerage

## Sierra Vista Mall Major Tenants



#### **V RETAIL CALIFORNIA** Commercial Real Estate Brokerage

## Sierra Vista Mall Retail Proximity





## Shaw Avenue Retail Competition & Sierra Vista Mall · Clovis, CA



Retail California Commercial Real Estate · 7480 North Palm Avenue, Suite 101 · Fresno, CA 93711 · P 559 256-1700 · F 559 432-2938 · www.retailcalifornia.com



FOR LEASING INFO CONTACT: LEWIS S. SMITH, SR. V.P. · (559)447-6235 · LSMITH@RETAILCALIFORNIA.COM · CA RE LIC.#01214178