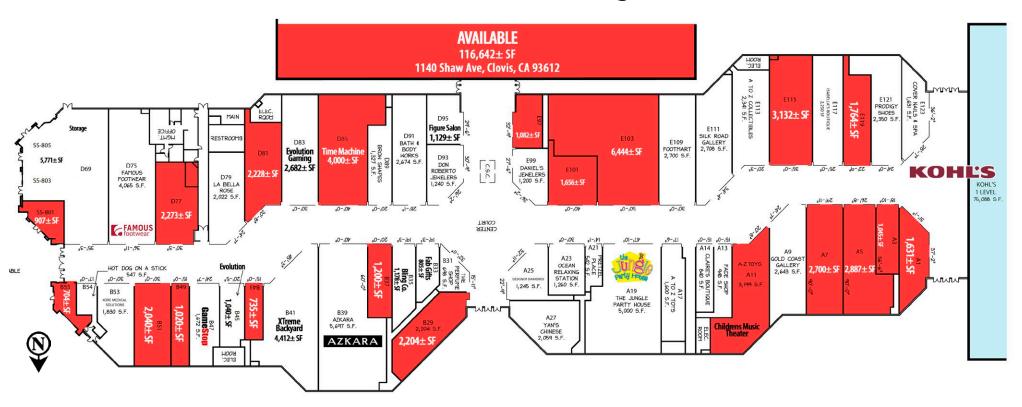

## Sierra Vista Mall Leasing Plan

**Jr. Anchor Space**: 22,750± SF (former movie theater)

Former Sears Space: 116,642± SF

**Available Space For Lease**: See Leasing plans on pages 3, 4 & 5.

| 2024 Demographics: | <u>1 Mile</u> | 3 Miles   | <u>5 Miles</u> |
|--------------------|---------------|-----------|----------------|
| Total Population:  | 19,672        | 127,134   | 319,944        |
| Total Households:  | 7,760         | 44,541    | 107,828        |
| Avg HH Income:     | \$66,222      | \$100,941 | \$95,989       |
| Total Daytime Pop: | 22,498        | 145,841   | 330,323        |