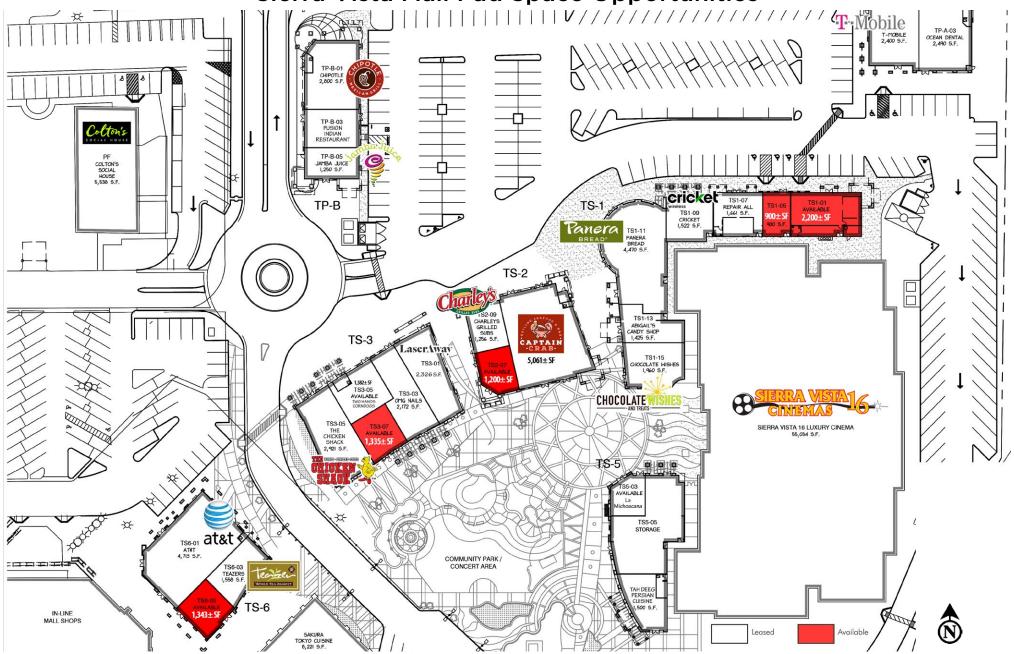

## **Sierra Vista Mall Pad Space Opportunities**

Retail California Commercial Real Estate · 7480 North Palm Avenue, Suite 101 · Fresno, CA 93711 · P 559 256-1700 · F 559 432-2938 · www.retailcalifornia.com