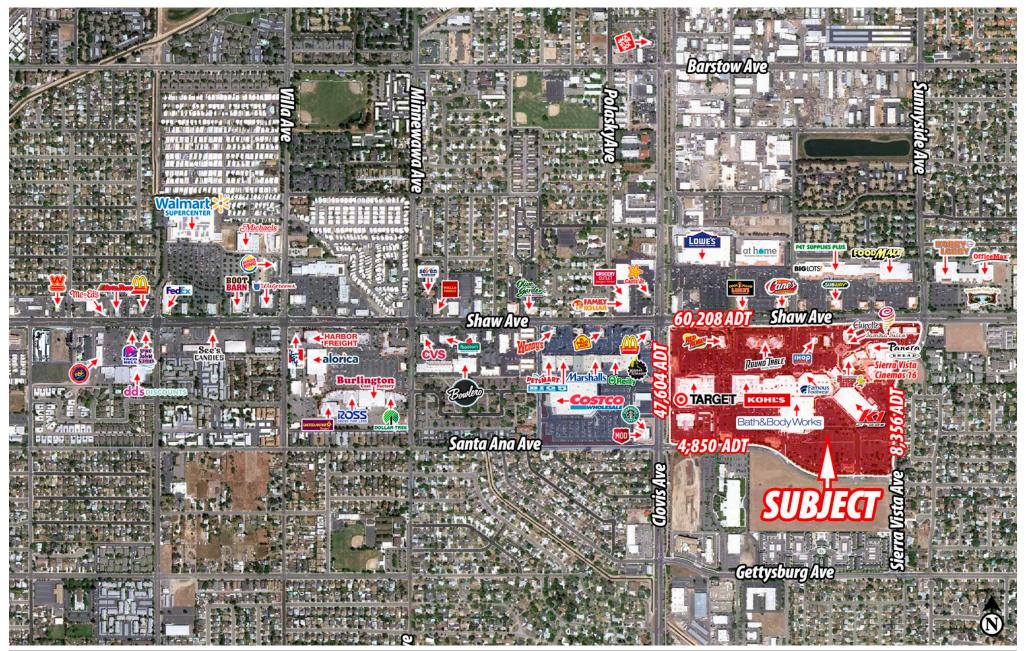

## Sierra Vista Mall Retail Proximity

Source: Claritas, LLC

**2024 Traffic Volume:** Shaw Ave: 61,006 ADT

Clovis Ave: <u>48,518 ADT</u>

Traffic Total: 109,524 Avg Daily Traffic

Source: Kalibrate TrafficMetrix

SPOIL ME