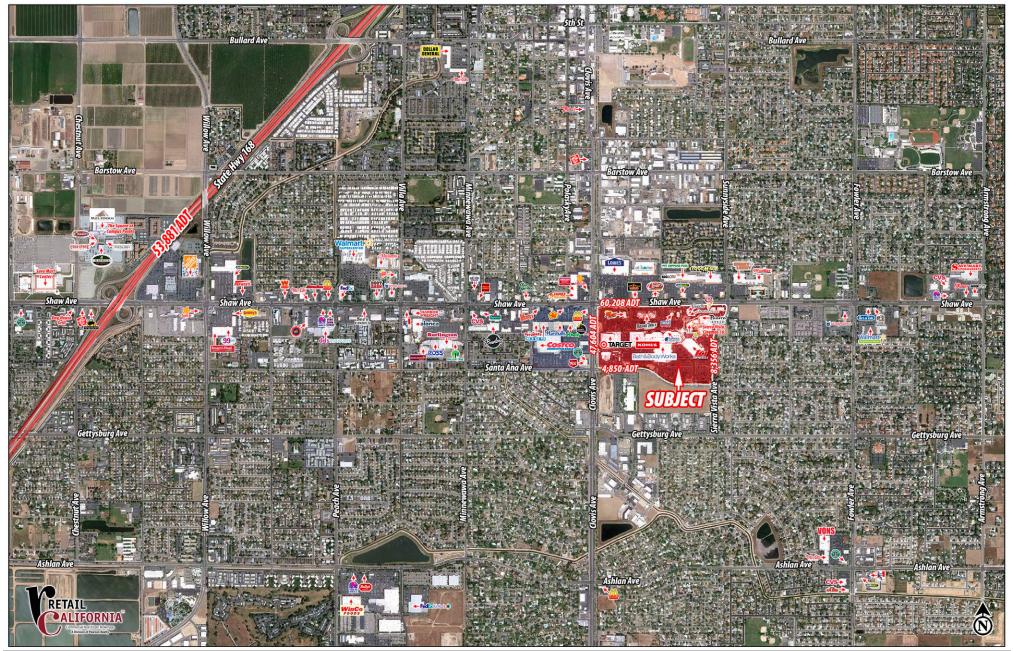

## Shaw Avenue Retail Competition & Sierra Vista Mall · Clovis, CA

Retail California Commercial Real Estate · 7480 North Palm Avenue, Suite 101 · Fresno, CA 93711 · P 559 256-1700 · F 559 432-2938 · www.retailcalifornia.com