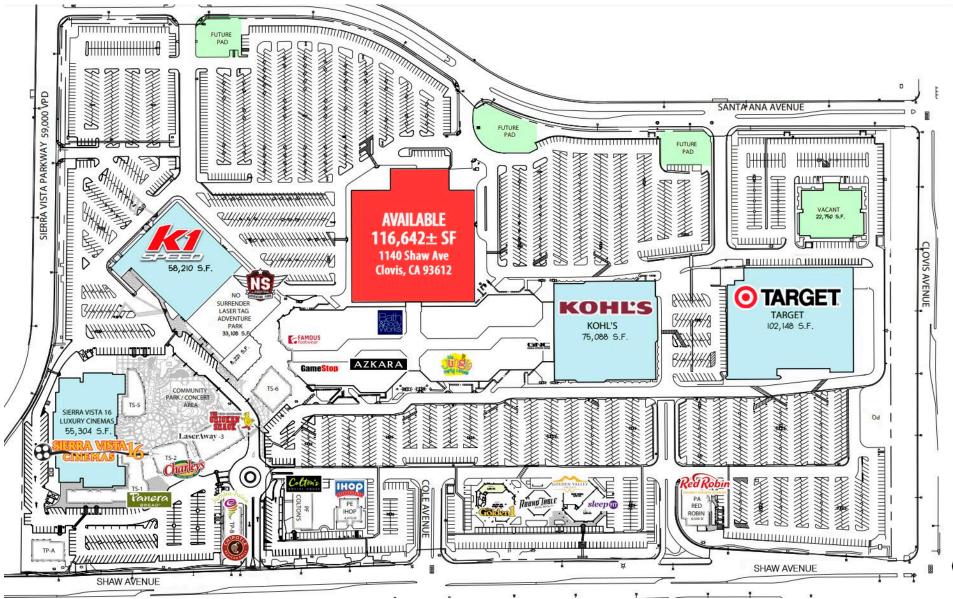

## Sierra Vista Mall Leasing Plan

**Jr. Anchor Space**: 22,750± SF (former movie theater)

Former Sears Space: 116,642± SF

**Available Space For Lease**: See Leasing plans on pages 3, 4 & 5.

| 2024 Demographics: | <u>1 Mile</u> | 3 Miles   | <u>5 Miles</u> |
|--------------------|---------------|-----------|----------------|
| Total Population:  | 19,672        | 127,134   | 319,944        |
| Total Households:  | 7,760         | 44,541    | 107,828        |
| Avg HH Income:     | \$66,222      | \$100,941 | \$95,989       |
| Total Daytime Pop: | 22,498        | 145,841   | 330,323        |