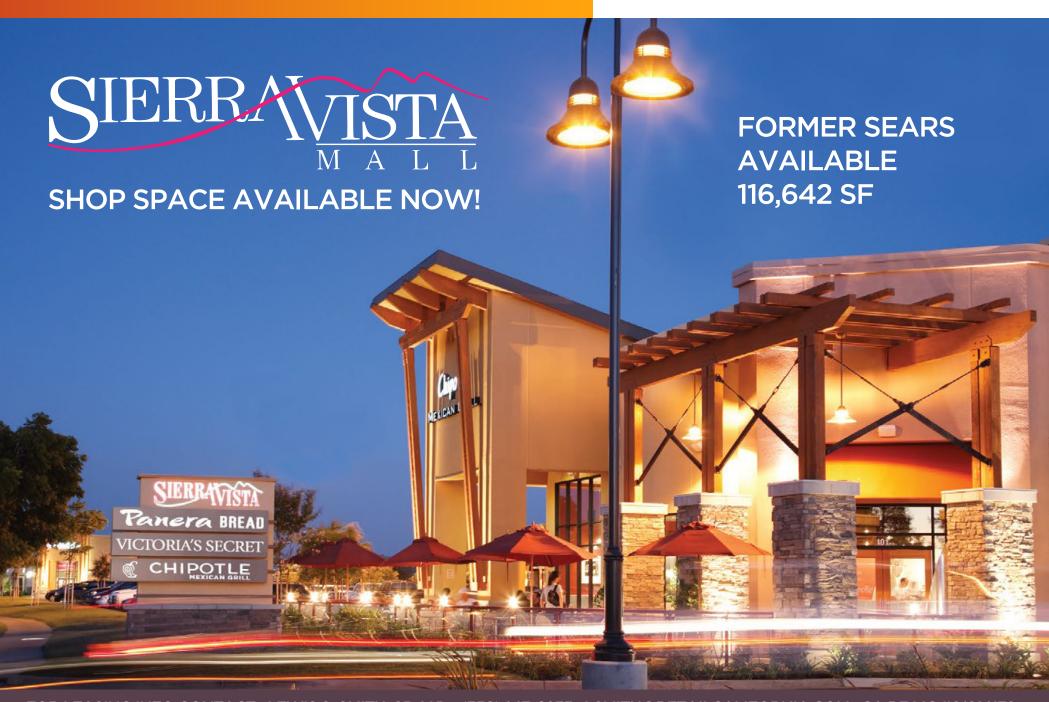

# Lifestyle Retail & Restaurant Space For Lease SEC Shaw & Clovis Avenues · Clovis, CA

#### **Property Description:**

Sierra Vista Mall is a regional lifestyle center anchored by Target, Kohl's, and Sierra Vista Cinemas 16, offering over 85 retail and restaurant spaces. Located at the southeast corner of Shaw & Clovis avenues, Sierra Vista's great selection of retailers, casual dining, and entertainment draws customers from Clovis, Fresno, and surrounding communities including Sanger, Reedley, Tollhouse, Prather and Auberry.

**Jr. Anchor Space**: 22,750± SF (former movie theater)

Former Sears Space: 116,642± SF

**Available Space For Lease**: See Leasing plans on pages 3, 4 & 5.

| 2024 Demographics: | <u>1 Mile</u> | 3 Miles   | <u>5 Miles</u> |
|--------------------|---------------|-----------|----------------|
| Total Population:  | 19,672        | 127,134   | 319,944        |
| Total Households:  | 7,760         | 44,541    | 107,828        |
| Avg HH Income:     | \$66,222      | \$100,941 | \$95,989       |
| Total Daytime Pop: | 22,498        | 145,841   | 330,323        |