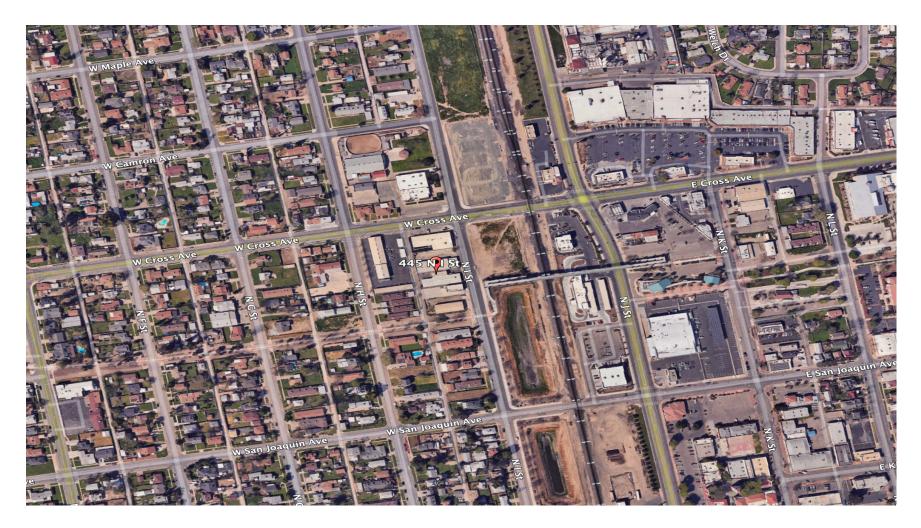

e:              | 15,000 +/- SF  |
| Square Feet Available: | 7,300 +/- SF   |
| APN:                   | 169-152-011    |
| Address:               | 445 North I St |

#### Additional Comments:

Leased investment - Great opportunity to own an industrial properties in Tulare. The building is currently leased to the College of the Sequuias with lease expiration December 2024, providing potential owner user opportunity or continued leased investment opportunity once another tenant is in place. Well maintained buildings and with gated, concrete parking lots. Well located in Tulare with easy 99 Freeway access via Cross Ave. Please call for further details.



#### TAX MAP



### 445 North I St - SITE PLAN



## LOCATION MAP



**GRAHAM** & ASSOCIATES

Property For Sale

## **PROPERTY LAYOUT**



## **PROPERTY PHOTOS**