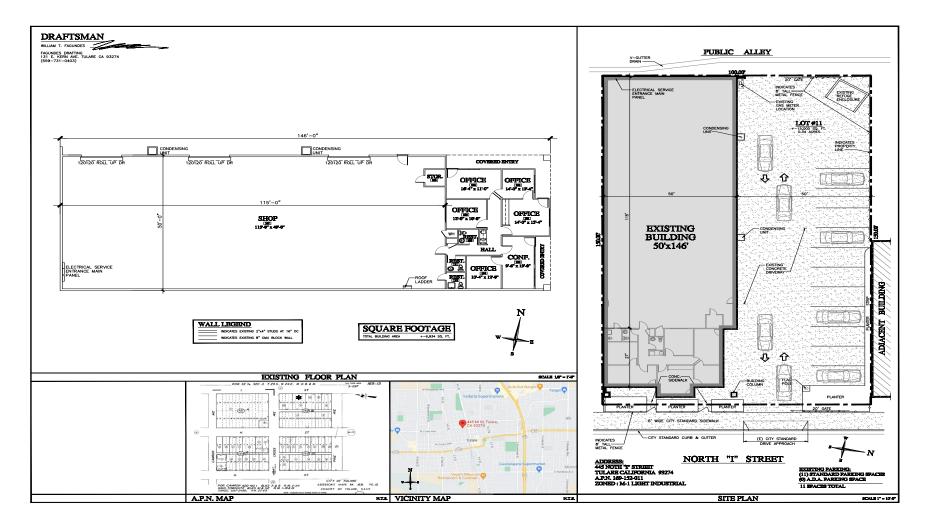

-----------------|----------------|
| Zoning                 | M1-D           |
| Lot Size:              | 15,000 +/- SF  |
| Square Feet Available: | 7,300 +/- SF   |
| APN:                   | 169-152-011    |
| Address:               | 445 North I St |

#### Additional Comments:

Leased investment - Great opportunity to own an industrial properties in Tulare. The building is currently leased to the College of the Sequuias with lease expiration December 2024, providing potential owner user opportunity or continued leased investment opportunity once another tenant is in place. Well maintained buildings and with gated, concrete parking lots. Well located in Tulare with easy 99 Freeway access via Cross Ave. Please call for further details.



#### TAX MAP



### 445 North I St - SITE PLAN



## LOCATION MAP



**GRAHAM** & ASSOCIATES

Property For Sale

## **PROPERTY LAYOUT**



## **PROPERTY PHOTOS**