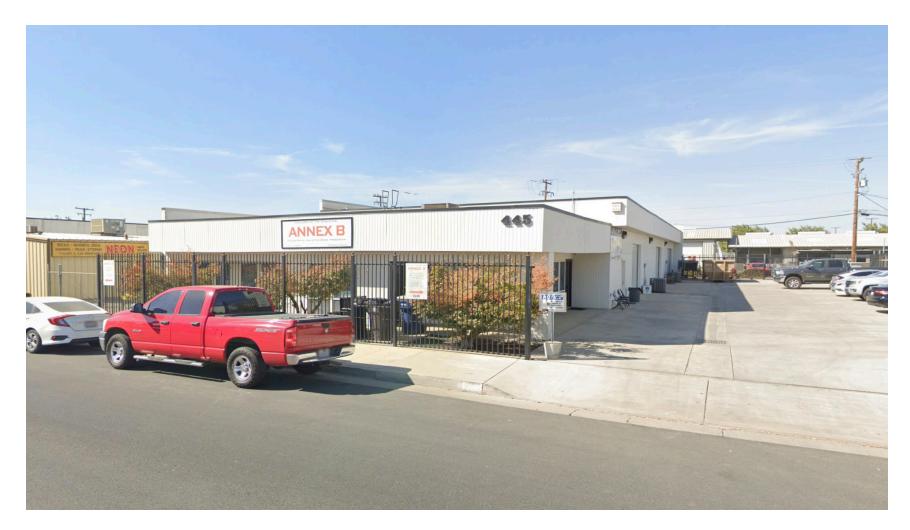

/- SF  |
| Square Feet Available: | 7,300 +/- SF   |
| APN:                   | 169-152-011    |
| Address:               | 445 North I St |

#### Additional Comments:

Leased investment - Great opportunity to own an industrial properties in Tulare. The building is currently leased to the College of the Sequuias with lease expiration December 2024, providing potential owner user opportunity or continued leased investment opportunity once another tenant is in place. Well maintained buildings and with gated, concrete parking lots. Well located in Tulare with easy 99 Freeway access via Cross Ave. Please call for further details.



#### TAX MAP



### 445 North I St - SITE PLAN



## LOCATION MAP



**GRAHAM** & ASSOCIATES

Property For Sale

## **PROPERTY LAYOUT**



## **PROPERTY PHOTOS**