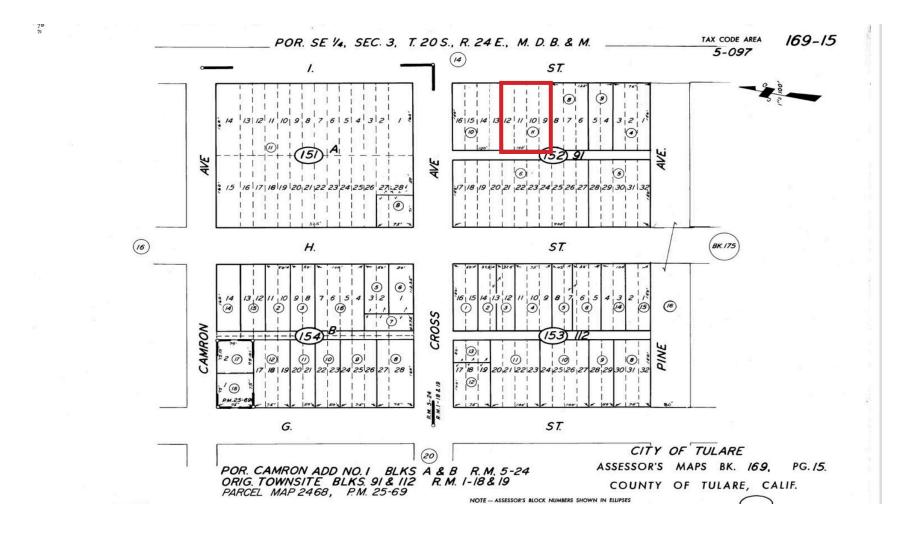

#### TAX MAP

# **PROPERTY DETAILS**

| Sales Price            | \$650,000.00   |
|------------------------|----------------|
| Zoning                 | M1-D           |
| Lot Size:              | 15,000 +/- SF  |
| Square Feet Available: | 7,300 +/- SF   |
| APN:                   | 169-152-011    |
| Address:               | 445 North I St |