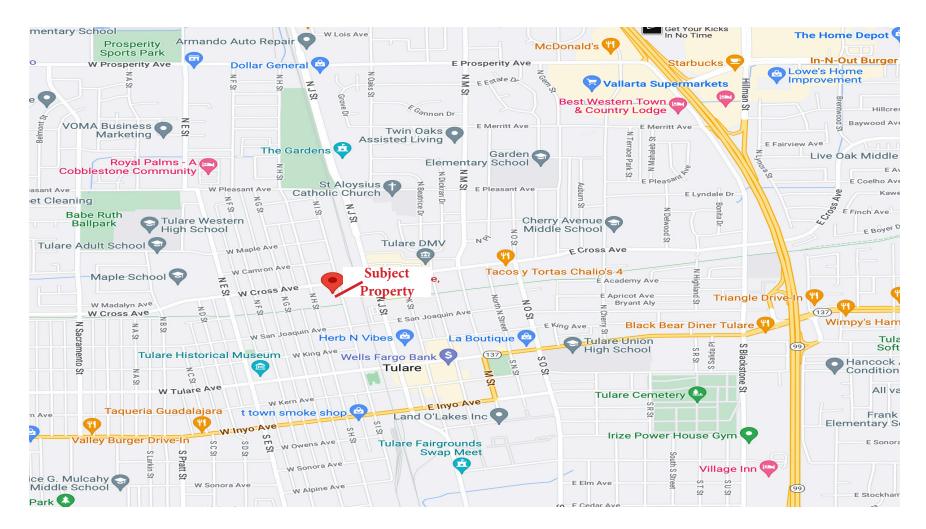

---------------|
| Zoning                 | M1-D           |
| Lot Size:              | 15,000 +/- SF  |
| Square Feet Available: | 7,300 +/- SF   |
| APN:                   | 169-152-011    |
| Address:               | 445 North I St |

#### Additional Comments:

Leased investment - Great opportunity to own an industrial properties in Tulare. The building is currently leased to the College of the Sequuias with lease expiration December 2024, providing potential owner user opportunity or continued leased investment opportunity once another tenant is in place. Well maintained buildings and with gated, concrete parking lots. Well located in Tulare with easy 99 Freeway access via Cross Ave. Please call for further details.



#### TAX MAP



### 445 North I St - SITE PLAN



## LOCATION MAP



**GRAHAM** & ASSOCIATES

Property For Sale

## **PROPERTY LAYOUT**



## **PROPERTY PHOTOS**