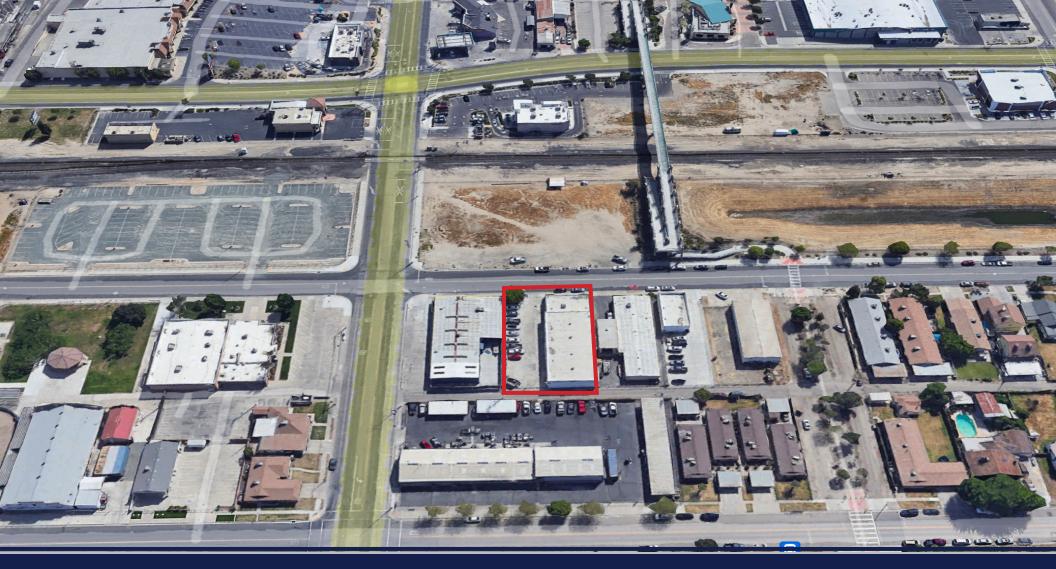

## LOCATION MAP

**GRAHAM** & ASSOCIATES

Property For Sale

# **PROPERTY DETAILS**

| Sales Price            | \$650,000.00   |
|------------------------|----------------|
| Zoning                 | M1-D           |
| Lot Size:              | 15,000 +/- SF  |
| Square Feet Available: | 7,300 +/- SF   |
| APN:                   | 169-152-011    |
| Address:               | 445 North I St |