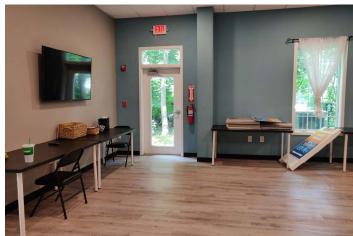

321 GENERALS HIGHWAY | CROWNSVILLE, MARYLAND 21032

FOR LEASE





#### **PROPERTY** OVERVIEW

#### **HIGHLIGHTS**:

- Professional office building with easy access to Baltimore and Annapolis
- Charming local neighborhood
- Monument signage for tenants
- Hands-on management
- Direct entry
- Private restroom
- Modern finishes

| AVAILABLE:     | SUITE 102: 1,604 RSF<br>(AVAILABLE 2/1/25) |  |  |
|----------------|--------------------------------------------|--|--|
| BUILDING SIZE: | 21,069 SF                                  |  |  |
| PARKING RATIO: | 5.5/1,000 SF                               |  |  |
| ZONING:        | C2 (COMMERCIAL OFFICE DISTRICT)            |  |  |
| PRICE:         | \$21.00/SF, NNN                            |  |  |



GOOGLE

### INTERIOR **PHOTOS**





















## **DEMO**GRAPHICS

|          | 20        | 24        |           |
|----------|-----------|-----------|-----------|
|          |           |           |           |
| RADIUS:  | 1 MILE    | 3 MILES   | 5 MILES   |
| RESIDENT | TAL POPU  | LATION —  |           |
|          | 316       | 6,288     | 40,114    |
| DAYTIME  | POPULATIO | DN        |           |
|          | 609       | 2,848     | 67,985    |
| AVERAGE  | HOUSEHO   | LD INCOME |           |
| *        | \$214,711 | \$174,419 | \$153,563 |
| NUMBER   | OF HOUSE  | HOLDS —   |           |
|          | 173       | 4,852     | 32,720    |
| MEDIAN A | GE ——     |           |           |
| ¥ Ť      | 48.9      | 47.6      | 44.0      |
|          |           |           |           |

# FOR MORE INFO **CONTACT:**



**BETHA