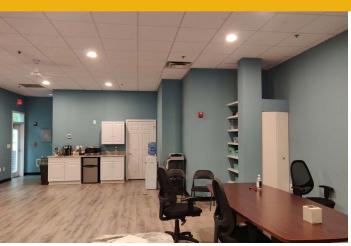

TOWN STATION** 1321 GENERALS HIGHWAY | CROWNSVILLE, MARYLAND 21032

FOR LEASE





#### **PROPERTY** OVERVIEW

#### **HIGHLIGHTS**:

- Professional office building with easy access to Baltimore and Annapolis
- Charming local neighborhood
- Monument signage for tenants
- Hands-on management
- Direct entry
- Private restroom
- Modern finishes

| AVAILABLE:     | SUITE 102: 1,604 RSF<br>(AVAILABLE 2/1/25) |  |  |
|----------------|--------------------------------------------|--|--|
| BUILDING SIZE: | 21,069 SF                                  |  |  |
| PARKING RATIO: | 5.5/1,000 SF                               |  |  |
| ZONING:        | C2 (COMMERCIAL OFFICE DISTRICT)            |  |  |
| PRICE:         | \$21.00/SF, NNN                            |  |  |



GOOGLE

### INTERIOR **PHOTOS**





















## **DEMO**GRAPHICS

|          | 20        | 24        |           |
|----------|-----------|-----------|-----------|
|          |           |           |           |
| RADIUS:  | 1 MILE    | 3 MILES   | 5 MILES   |
| RESIDENT | TAL POPU  | LATION —  |           |
|          | 316       | 6,288     | 40,114    |
| DAYTIME  | POPULATIO | DN        |           |
|          | 609       | 2,848     | 67,985    |
| AVERAGE  | HOUSEHO   | LD INCOME |           |
| *        | \$214,711 | \$174,419 | \$153,563 |
| NUMBER   | OF HOUSE  | HOLDS —   |           |
|          | 173       | 4,852     | 32,720    |
| MEDIAN A | GE ——     |           |           |
| ¥ Ť      | 48.9      | 47.6      | 44.0      |
|          |           |           |           |

# FOR MORE INFO **CONTA