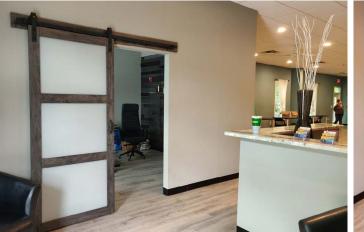

** 1321 GENERALS HIGHWAY | CROWNSVILLE, MARYLAND 21032

FOR LEASE





#### **PROPERTY** OVERVIEW

#### **HIGHLIGHTS**:

- Professional office building with easy access to Baltimore and Annapolis
- Charming local neighborhood
- Monument signage for tenants
- Hands-on management
- Direct entry
- Private restroom
- Modern finishes

| AVAILABLE:     | SUITE 102: 1,604 RSF<br>(AVAILABLE 2/1/25) |  |  |
|----------------|--------------------------------------------|--|--|
| BUILDING SIZE: | 21,069 SF                                  |  |  |
| PARKING RATIO: | 5.5/1,000 SF                               |  |  |
| ZONING:        | C2 (COMMERCIAL OFFICE DISTRICT)            |  |  |
| PRICE:         | \$21.00/SF, NNN                            |  |  |



GOOGLE

### INTERIOR **PHOTOS**





















## **DEMO**GRAPHICS

|          | 20        | 24        |           |
|----------|-----------|-----------|-----------|
|          |           |           |           |
| RADIUS:  | 1 MILE    | 3 MILES   | 5 MILES   |
| RESIDENT | TAL POPU  | LATION —  |           |
|          | 316       | 6,288     | 40,114    |
| DAYTIME  | POPULATIO | DN        |           |
|          | 609       | 2,848     | 67,985    |
| AVERAGE  | HOUSEHO   | LD INCOME |           |
| *        | \$214,711 | \$174,419 | \$153,563 |
| NUMBER   | OF HOUSE  | HOLDS —   |           |
|          | 173       | 4,852     | 32,720    |
| MEDIAN A | GE ——     |           |           |
| ¥ Ť      | 48.9      | 47.6      | 44.0      |
|          |           |           |           |

# FOR MORE INFO **CONTACT:**



**B