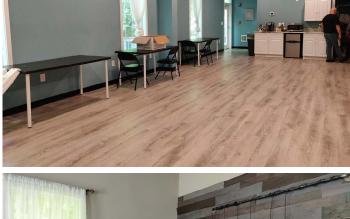

TION** 1321 GENERALS HIGHWAY | CROWNSVILLE, MARYLAND 21032

FOR LEASE





#### **PROPERTY** OVERVIEW

#### **HIGHLIGHTS**:

- Professional office building with easy access to Baltimore and Annapolis
- Charming local neighborhood
- Monument signage for tenants
- Hands-on management
- Direct entry
- Private restroom
- Modern finishes

| AVAILABLE:     | SUITE 102: 1,604 RSF<br>(AVAILABLE 2/1/25) |  |  |
|----------------|--------------------------------------------|--|--|
| BUILDING SIZE: | 21,069 SF                                  |  |  |
| PARKING RATIO: | 5.5/1,000 SF                               |  |  |
| ZONING:        | C2 (COMMERCIAL OFFICE DISTRICT)            |  |  |
| PRICE:         | \$21.00/SF, NNN                            |  |  |



GOOGLE

### INTERIOR **PHOTOS**





















## **DEMO**GRAPHICS

|          | 20        | 24        |           |
|----------|-----------|-----------|-----------|
|          |           |           |           |
| RADIUS:  | 1 MILE    | 3 MILES   | 5 MILES   |
| RESIDENT | TAL POPU  | LATION —  |           |
|          | 316       | 6,288     | 40,114    |
| DAYTIME  | POPULATIO | DN        |           |
|          | 609       | 2,848     | 67,985    |
| AVERAGE  | HOUSEHO   | LD INCOME |           |
| *        | \$214,711 | \$174,419 | \$153,563 |
| NUMBER   | OF HOUSE  | HOLDS —   |           |
|          | 173       | 4,852     | 32,720    |
| MEDIAN A | GE ——     |           |           |
| ¥ Ť      | 48.9      | 47.6      | 44.0      |
|          |           |           |           |

# FOR MORE INFO **CONTACT:**