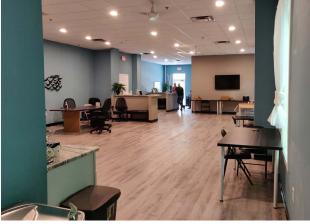

STATION** 1321 GENERALS HIGHWAY | CROWNSVILLE, MARYLAND 21032

FOR LEASE





#### **PROPERTY** OVERVIEW

#### **HIGHLIGHTS**:

- Professional office building with easy access to Baltimore and Annapolis
- Charming local neighborhood
- Monument signage for tenants
- Hands-on management
- Direct entry
- Private restroom
- Modern finishes

| AVAILABLE:     | SUITE 102: 1,604 RSF<br>(AVAILABLE 2/1/25) |  |  |
|----------------|--------------------------------------------|--|--|
| BUILDING SIZE: | 21,069 SF                                  |  |  |
| PARKING RATIO: | 5.5/1,000 SF                               |  |  |
| ZONING:        | C2 (COMMERCIAL OFFICE DISTRICT)            |  |  |
| PRICE:         | \$21.00/SF, NNN                            |  |  |



GOOGLE

### INTERIOR **PHOTOS**





















## **DEMO**GRAPHICS

|          | 20        | 24        |           |
|----------|-----------|-----------|-----------|
|          |           |           |           |
| RADIUS:  | 1 MILE    | 3 MILES   | 5 MILES   |
| RESIDENT | TAL POPU  | LATION —  |           |
|          | 316       | 6,288     | 40,114    |
| DAYTIME  | POPULATIO | DN        |           |
|          | 609       | 2,848     | 67,985    |
| AVERAGE  | HOUSEHO   | LD INCOME |           |
| *        | \$214,711 | \$174,419 | \$153,563 |
| NUMBER   | OF HOUSE  | HOLDS —   |           |
|          | 173       | 4,852     | 32,720    |
| MEDIAN A | GE ——     |           |           |
| ¥ Ť      | 48.9      | 47.6      | 44.0      |
|          |           |           |           |

# FOR MORE INFO **CONTACT:*