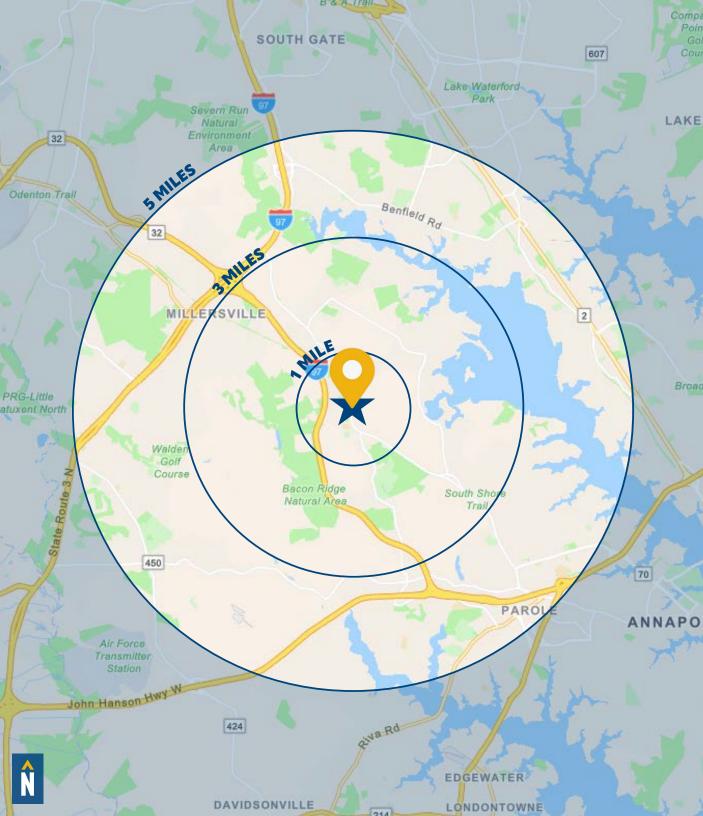

## **DEMO**GRAPHICS

|          | 20        | 24        |           |
|----------|-----------|-----------|-----------|
|          |           |           |           |
| RADIUS:  | 1 MILE    | 3 MILES   | 5 MILES   |
| RESIDENT | TAL POPU  | LATION —  |           |
|          | 316       | 6,288     | 40,114    |
| DAYTIME  | POPULATIO | DN        |           |
|          | 609       | 2,848     | 67,985    |
| AVERAGE  | HOUSEHO   | LD INCOME |           |
| *        | \$214,711 | \$174,419 | \$153,563 |
| NUMBER   | OF HOUSE  | HOLDS —   |           |
|          | 173       | 4,852     | 32,720    |
| MEDIAN A | GE ——     |           |           |
| ¥ Ť      | 48.9      | 47.6      | 44.0      |
|          |           |           |           |