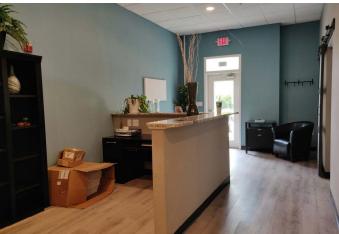

WN STATION** 1321 GENERALS HIGHWAY | CROWNSVILLE, MARYLAND 21032

FOR LEASE





#### **PROPERTY** OVERVIEW

#### **HIGHLIGHTS**:

- Professional office building with easy access to Baltimore and Annapolis
- Charming local neighborhood
- Monument signage for tenants
- Hands-on management
- Direct entry
- Private restroom
- Modern finishes

| AVAILABLE:     | SUITE 102: 1,604 RSF<br>(AVAILABLE 2/1/25) |  |  |
|----------------|--------------------------------------------|--|--|
| BUILDING SIZE: | 21,069 SF                                  |  |  |
| PARKING RATIO: | 5.5/1,000 SF                               |  |  |
| ZONING:        | C2 (COMMERCIAL OFFICE DISTRICT)            |  |  |
| PRICE:         | \$21.00/SF, NNN                            |  |  |



GOOGLE

### INTERIOR **PHOTOS**





















## **DEMO**GRAPHICS

|          | 20        | 24        |           |
|----------|-----------|-----------|-----------|
|          |           |           |           |
| RADIUS:  | 1 MILE    | 3 MILES   | 5 MILES   |
| RESIDENT | TAL POPU  | LATION —  |           |
|          | 316       | 6,288     | 40,114    |
| DAYTIME  | POPULATIO | DN        |           |
|          | 609       | 2,848     | 67,985    |
| AVERAGE  | HOUSEHO   | LD INCOME |           |
| *        | \$214,711 | \$174,419 | \$153,563 |
| NUMBER   | OF HOUSE  | HOLDS —   |           |
|          | 173       | 4,852     | 32,720    |
| MEDIAN A | GE ——     |           |           |
| ¥ Ť      | 48.9      | 47.6      | 44.0      |
|          |           |           |           |

# FOR MORE INFO **CONTACT