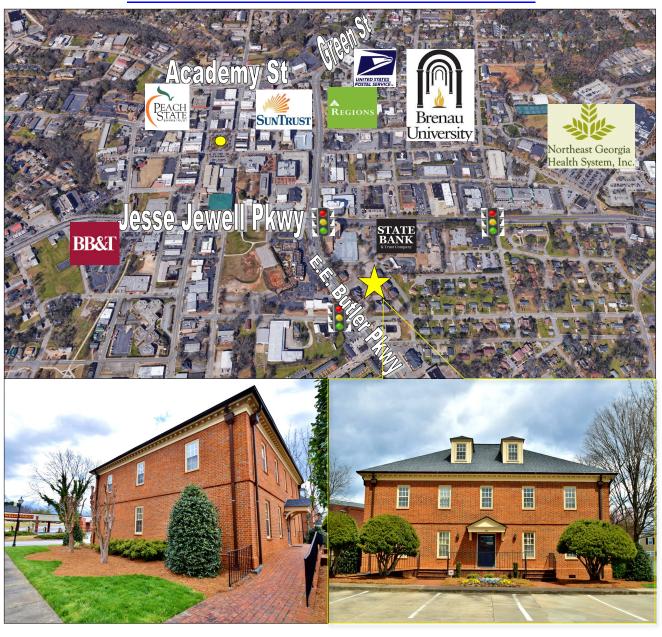

441 - E.E. BUTLER PARKWAY - GAINESVILLE - GA - 30501

#### **Elegant Downtown Gainesville Office Park with Options Available**

- Square Footage immediately available: 2,050 +/-
- Potential to assemble more space. Ask for other availabilities!
  - Utilities, Tenant Responsibilities: City Water, Sewer, Other
- Location: Accessible from EE Butler, Jesse Jewell Pkwy, College Avenue and Race Street
- Enjoy Ample Parking, Walking to Restaurants, Hospital & Courthouse nearby and More!