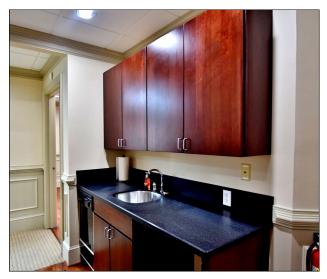

#### **Elegant Downtown Gainesville Office Park with Options Available**

- Square Footage immediately available: 2,050 +/-
- Potential to assemble more space. Ask for other availabilities!
  - Utilities, Tenant Responsibilities: City Water, Sewer, Other
- Location: Accessible from EE Butler, Jesse Jewell Pkwy, College Avenue and Race Street
- Enjoy Ample Parking, Walking to Restaurants, Hospital & Courthouse nearby and More!