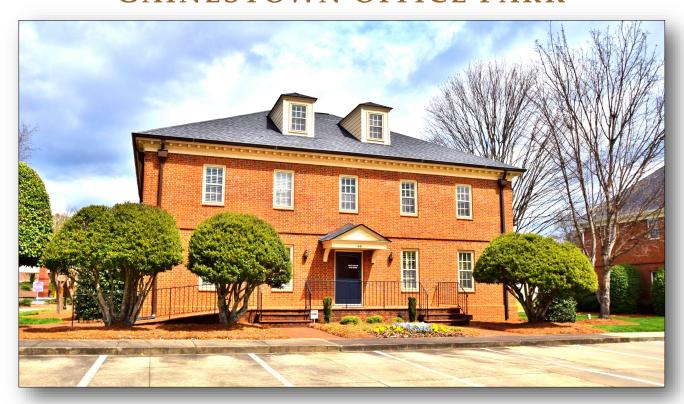

#### GAINESTOWN OFFICE PARK

#### **Elegant Downtown Gainesville Office Park with Options Available**

- Square Footage immediately available: 2,050 +/-
- Potential to assemble more space. Ask for other availabilities!
  - Utilities, Tenant Responsibilities: City Water, Sewer, Other
- Location: Accessible from EE Butler, Jesse Jewell Pkwy, College Avenue and Race Street
- Enjoy Ample Parking, Walking to Restaurants, Hospital & Courthouse nearby and More!

441 - E.E. BUTLER PARKWAY - GAINESVILLE - GA - 30501