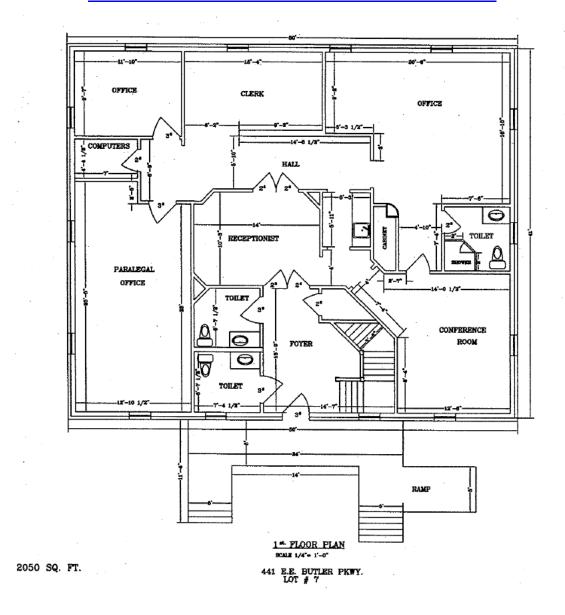

#### **Elegant Downtown Gainesville Office Park with Options Available**

- Square Footage immediately available: 2,050 +/-
- Potential to assemble more space. Ask for other availabilities!
  - Utilities, Tenant Responsibilities: City Water, Sewer, Other
- Location: Accessible from EE Butler, Jesse Jewell Pkwy, College Avenue and Race Street
- Enjoy Ample Parking, Walking to Restaurants, Hospital & Courthouse nearby and More!