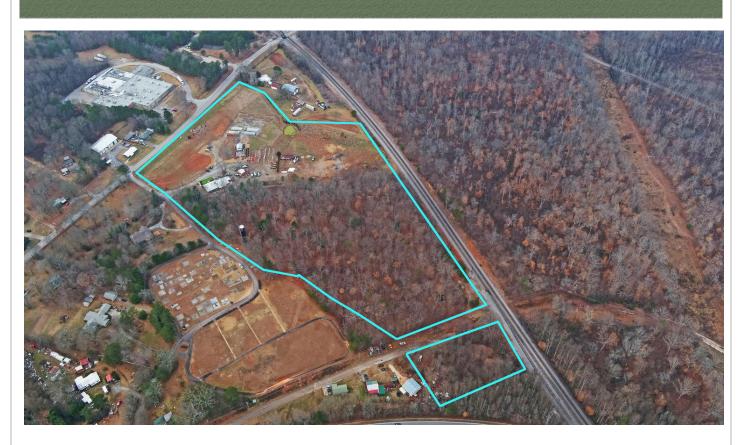

## Cemetery Road; Lula, GA+/-18.32 Acres Zoned AG/Industrial

Don Grimsley
Office: 770-533-6738
Cell: 706-968-9000
Email:
Don@DonGrimsley.com
500 Jesse Jewell Pkwy,
Suite 300
Gainesville, GA 30501

This +/- 18.32 acre tract is located 1 mile east of Hwy 365. This property is has dual zoning with approx 25% zoned Industrial and 75% zoned Ag. The property also has an approx house that is being utilized as an office as well as several other structures. The tract has approx 725 feet of frontage on GA-52 as well as approx 1100 feet alongside the railroad tract which will service the Northeast Georgia Inland Port.