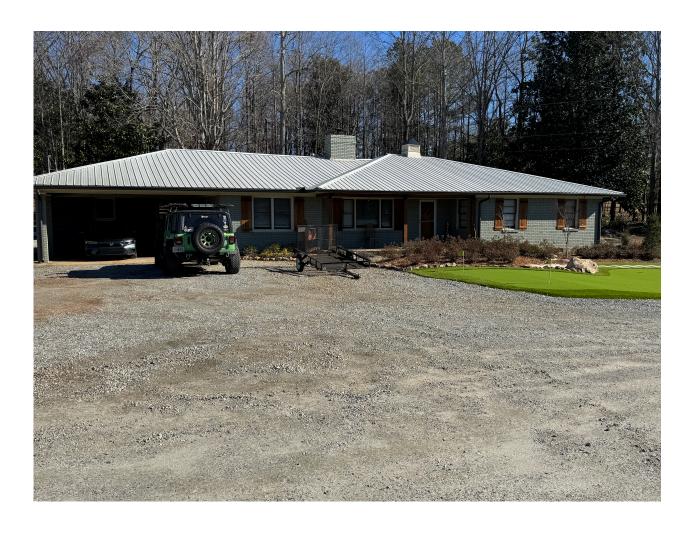

## Cemetery Road; Lula, GA+/-18.32 Acres Zoned AG/Industrial

Don Grimsley
Office: 770-533-6738
Cell: 706-968-9000
Email:
Don@DonGrimsley.com
500 Jesse Jewell Pkwy,
Suite 300
Gainesville, GA 30501

This +/- 18.32 acre tract is located 1 mile east of Hwy 365. This property is has dual zoning with approx 25% zoned Industrial and 75% zoned Ag. The property also has an approx house that is being utilized as an office as well as several other structures. The tract has approx 725 feet of frontage on GA-52 as well as approx 1100 feet alongside the railroad tract which will service the Northeast Georgia Inland Port.