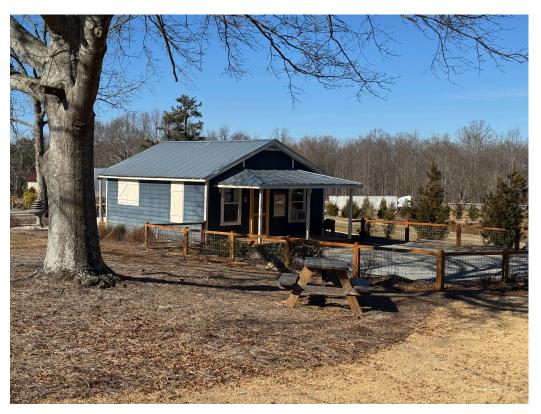

## Cemetery Road; Lula, GA+/-18.32 Acres Zoned AG/Industrial

Don Grimsley
Office: 770-533-6738
Cell: 706-968-9000
Email:
Don@DonGrimsley.com
500 Jesse Jewell Pkwy,
Suite 300
Gainesville, GA 30501

This +/- 18.32 acre tract is located 1 mile east of Hwy 365. This property is has dual zoning with approx 25% zoned Industrial and 75% zoned Ag. The property also has an approx house that is being utilized as an office as well as several other structures. The tract has approx 725 feet of frontage on GA-52 as well as approx 1100 feet alongside the railroad tract which will service the Northeast Georgia Inland Port.