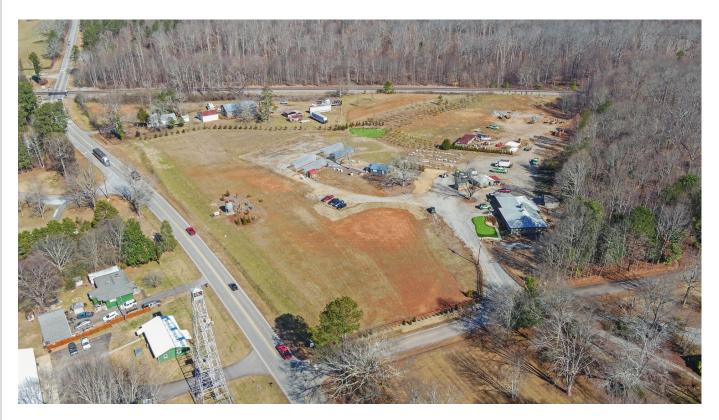

## Cemetery Road; Lula, GA+/-18.32 Acres Zoned AG/Industrial

Don Grimsley
Office: 770-533-6738
Cell: 706-968-9000
Email:
Don@DonGrimsley.com
500 Jesse Jewell Pkwy,
Suite 300
Gainesville, GA 30501

This +/- 18.32 acre tract is located 1 mile east of Hwy 365. This property is has dual zoning with approx 25% zoned Industrial and 75% zoned Ag. The property also has an approx house that is being utilized as an office as well as several other structures. The tract has approx 725 feet of frontage on GA-52 as well as approx 1100 feet alongside the railroad tract which will service the Northeast Georgia Inland Port.