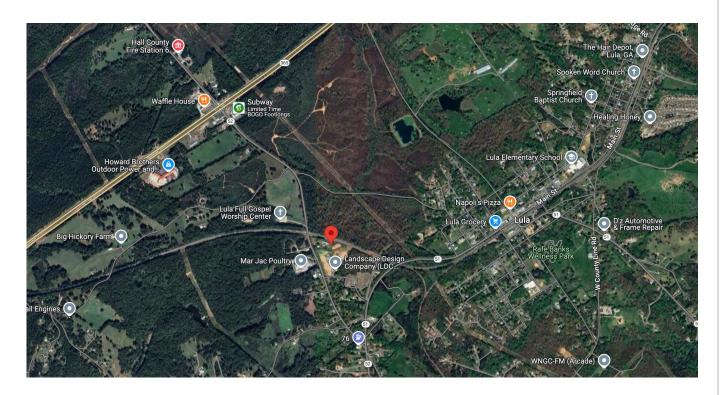

## Cemetery Road; Lula, GA+/-18.32 Acres Zoned AG/Industrial

Don Grimsley
Office: 770-533-6738
Cell: 706-968-9000
Email:
Don@DonGrimsley.com
500 Jesse Jewell Pkwy,
Suite 300
Gainesville, GA 30501

This +/- 18.32 acre tract is located 1 mile east of Hwy 365. This property is has dual zoning with approx 25% zoned Industrial and 75% zoned Ag. The property also has an approx house that is being utilized as an office as well as several other structures. The tract has approx 725 feet of frontage on GA-52 as well as approx 1100 feet alongside the railroad tract which will service the Northeast Georgia Inland Port.