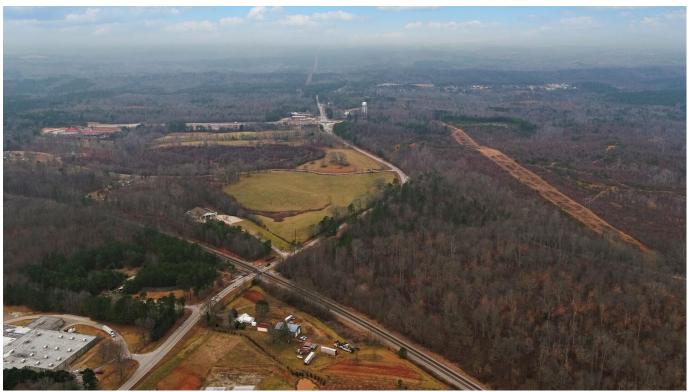

## Cemetery Road; Lula, GA+/-18.32 Acres Zoned AG/Industrial

Don Grimsley
Office: 770-533-6738
Cell: 706-968-9000
Email:
Don@DonGrimsley.com
500 Jesse Jewell Pkwy,
Suite 300
Gainesville, GA 30501

This +/- 18.32 acre tract is located 1 mile east of Hwy 365. This property is has dual zoning with approx 25% zoned Industrial and 75% zoned Ag. The property also has an approx house that is being utilized as an office as well as several other structures. The tract has approx 725 feet of frontage on GA-52 as well as approx 1100 feet alongside the railroad tract which will service the Northeast Georgia Inland Port.