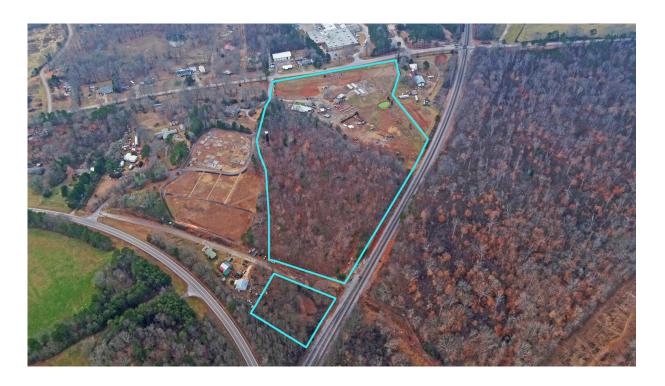

## Cemetery Road; Lula, GA+/-18.32 Acres Zoned AG/Industrial

Don Grimsley
Office: 770-533-6738
Cell: 706-968-9000
Email:
Don@DonGrimsley.com
500 Jesse Jewell Pkwy,
Suite 300
Gainesville, GA 30501

This +/- 18.32 acre tract is located 1 mile east of Hwy 365. This property is has dual zoning with approx 25% zoned Industrial and 75% zoned Ag. The property also has an approx house that is being utilized as an office as well as several other structures. The tract has approx 725 feet of frontage on GA-52 as well as approx 1100 feet alongside the railroad tract which will service the Northeast Georgia Inland Port.