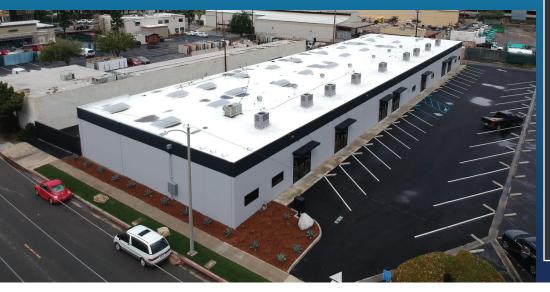

## **COMPLETELY REFURBISHED MULTI-TENANT INDUSTRIAL BUILDING/PARK**

## FOR SALE/LEASE ±19,126 SF BUILDING ON ±0.97 AC

## 1826-1842 S. LEWIS ST.

#### **Completely Refurbished**

New Roof New Paint New HVAC Units New Landscaping New Offices New Bathrooms

New Asphalt

No warranty or representation is made to the accuracy of the foregoing information. Terms of sale or lease and availability are subject to change or withdrawal without notice.