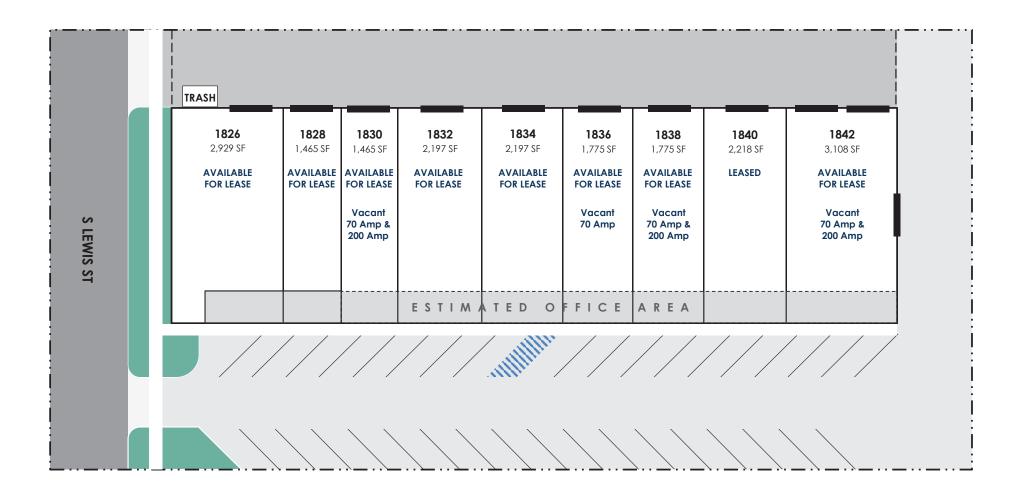

# **FOR SALE/LEASE** ±19,126 SF BUILDING ON ±0.97 AC

1826-1842 S. LEWIS STREET ANAHEIM | CA

SITE PLAN

No warranty or representation is made to the accuracy of the foregoing information. Terms of sale or lease and availability are subject to change or withdrawal without notice.

### 

- ±19,126 SF Freestanding Multi-Tenant Industrial Building For Sale
- 9 Small Industrial Units Available For Lease
- Complete Refurbishment: New Roof, HVAC Units, Skylights, Offices, Bathrooms, Landscaping, Parking Lot, Etc...
- Eleven (11) Ground Level Loading Doors •
- 0.97-Acre Parcel
- Secured Fenced Yard Area (with Automatic Gate)
- **Drive Around Building**
- Zoned Industrial
- Highly Sought After Platinum Triangle Location
- Excellent Access to the 5, 57 & 22 Freeways

| TOTAL BUILDING AREA | ±19,126 SF                                |
|---------------------|-------------------------------------------|
| OFFICE AREA         |                                           |
|                     | 12% (ESTIMATED)                           |
| LAND AREA           | .97 ACRES                                 |
| OCCUPANCY           | 40% (ALL TENANTS MONTH-TO-MONTH)          |
| YEAR BUILT          | 1968                                      |
| CONSTRUCTION TYPE   | CONCRETE TILT-UP                          |
| NUMBER OF UNITS     | 9                                         |
|                     | ±1,465 SF – ±3,108 SF                     |
| LOADING             | 11 GROUND LEVEL DOORS                     |
| CLEARANCE           | 16′                                       |
| PARKING             | 1.80:1,000 SF<br>(34 FREE SURFACE SPACES) |
| ZONING              | INDUSTRIAL                                |
| APN                 | 083-751-17                                |