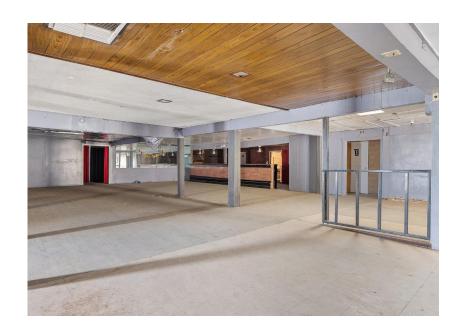

# **PROPERTY PHOTOS**

#### **Additional Comments:**

Commercial building available for sale in Tulare. Formerly operated as a bar, this commercial building could be updated and resume business as a bar or restaurant. The building sits on almost an acre parcel with potential rental income as it currently has a mobile home at the back of the lot. Please call for further details.