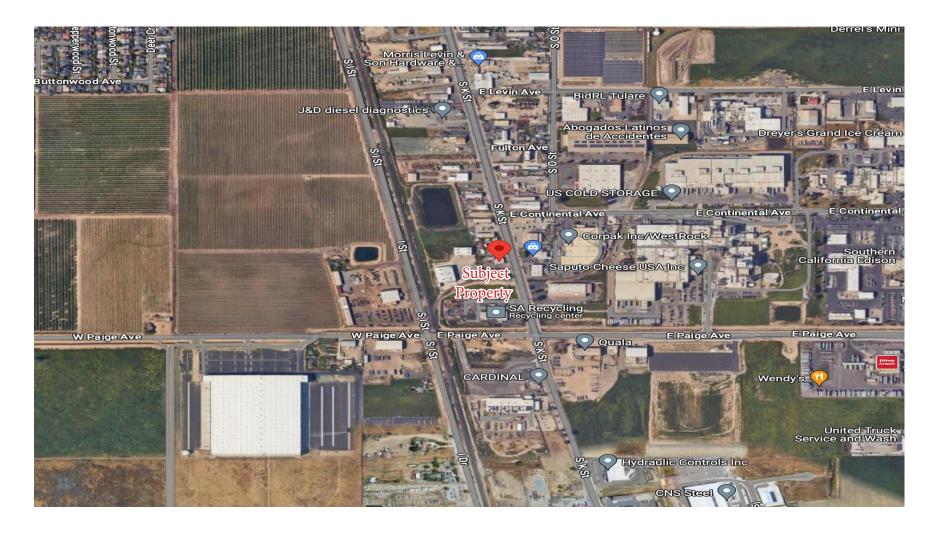

gre.com

GRAHAM & ASSOCIATES

Michelle Elick Lic# 01804235 www.mdgre.com

to learn more, visit: www.mdgre.com

### **PROPERTY DETAILS**

Address: 2435 South K Street | Tulare, CA

**APN:** 181-120-019

**Square Feet Available:** 3,746 +/- Sq. Ft.

**Lot Size:** 21,224 +/- Sq. Ft.

**Sales Price** \$369,000.00



#### **Additional Comments:**

Commercial building available for sale in Tulare. Formerly operated as a bar, this commercial building could be updated and resume business as a bar or restaurant. The building sits on almost an acre parcel with potential rental income as it currently has a mobile home at the back of the lot. Please call for further details.



to learn more, visit: www.mdgre.com

1005 N Demaree Street Visalia, California 93291 O | 559.754.3020

### **LOCATION MAP**



# **PROPERTY LAYOUT**



# **PROPERTY PHOTOS**