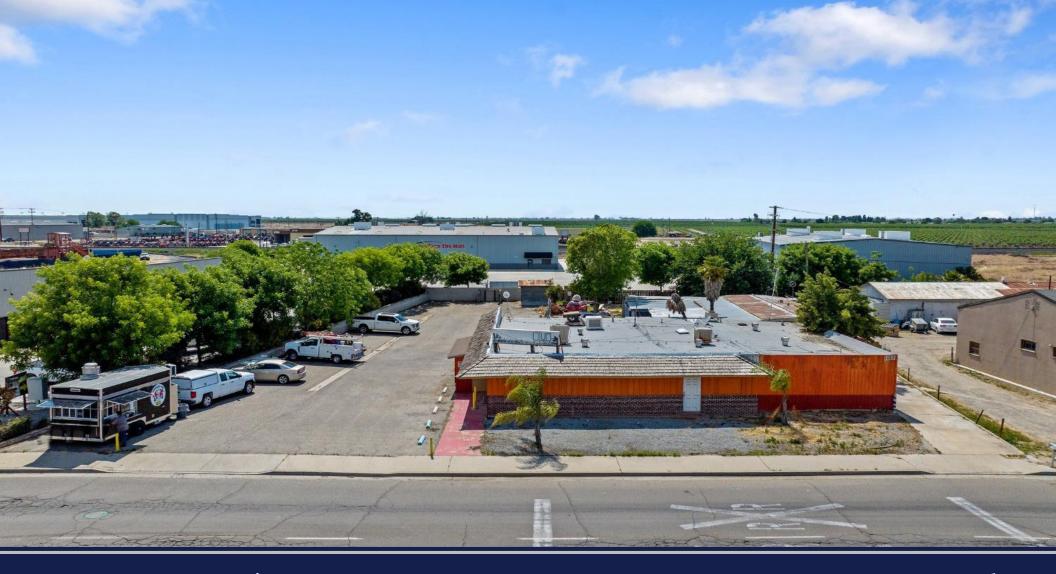

### **PROPERTY DETAILS**

Address: 2435 South K Street | Tulare, CA

**APN:** 181-120-019

**Square Feet Available:** 3,746 +/- Sq. Ft.

**Lot Size:** 21,224 +/- Sq. Ft.

**Sales Price** \$369,000.00

#### **Additional Comments:**

Commercial building available for sale in Tulare. Formerly operated as a bar, this commercial building could be updated and resume business as a bar or restaurant. The building sits on almost an acre parcel with potential rental income as it currently has a mobile home at the back of the lot. Please call for further details.

# **PROPERTY PHOTOS**