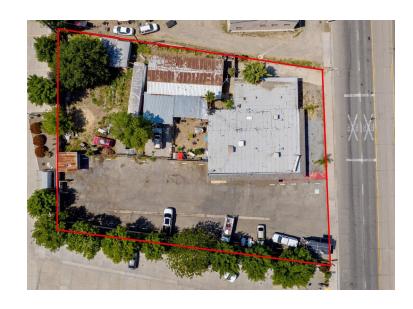

2435 South K Street | Tulare, CA

Property For Sale

1005 N Demaree Street Visalia, California 93291 O | 559.754.3020 F | 559.429.4016 www.mdgre.com

GRAHAM & ASSOCIATES

Michelle Elick Lic# 01804235 www.mdgre.com

to learn more, visit: www.mdgre.com

### **PROPERTY DETAILS**

Address: 2435 South K Street | Tulare, CA

**APN:** 181-120-019

**Square Feet Available:** 3,746 +/- Sq. Ft.

**Lot Size:** 21,224 +/- Sq. Ft.

**Sales Price** \$369,000.00



#### **Additional Comments:**

Commercial building available for sale in Tulare. Formerly operated as a bar, this commercial building could be updated and resume business as a bar or restaurant. The building sits on almost an acre parcel with potential rental income as it currently has a mobile home at the back of the lot. Please call for further details.



to learn more, visit: www.mdgre.com

1005 N Demaree Street Visalia, California 93291 O | 559.754.3020

### **LOCATION MAP**



# **PROPERTY LAYOUT**



# **PROPERTY PHOTOS**