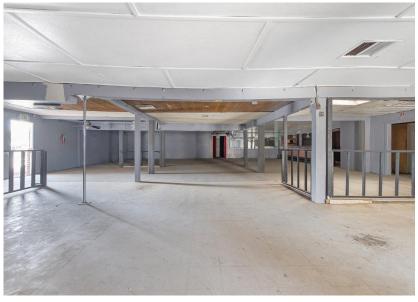

# **PROPERTY PHOTOS**

#### **Additional Comments:**

Commercial building available for sale in Tulare. Formerly operated as a bar, this commercial building could be updated and resume business as a bar or restaurant. The building sits on almost an acre parcel with potential rental income as it currently has a mobile home at the back of the lot. Please call for further details.