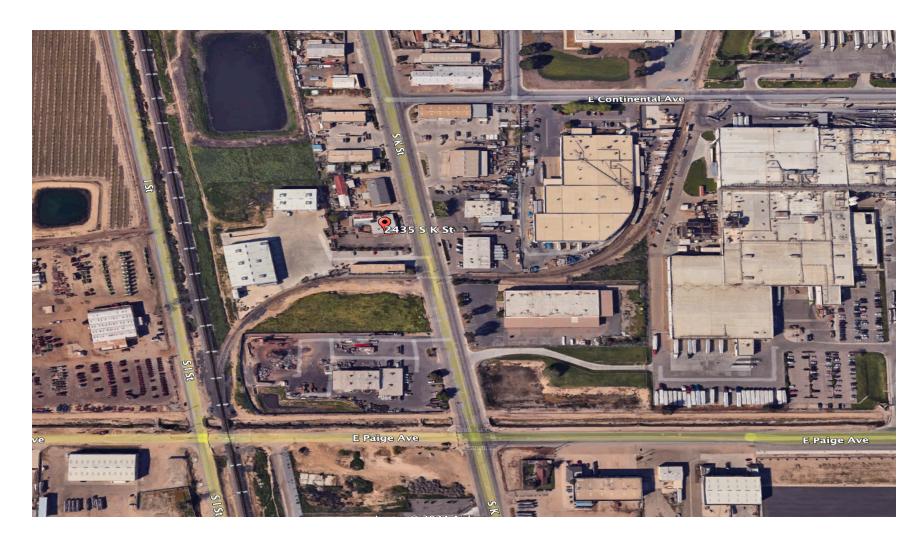

TES

Michelle Elick Lic# 01804235 www.mdgre.com

to learn more, visit: www.mdgre.com

### **PROPERTY DETAILS**

Address: 2435 South K Street | Tulare, CA

**APN:** 181-120-019

**Square Feet Available:** 3,746 +/- Sq. Ft.

**Lot Size:** 21,224 +/- Sq. Ft.

**Sales Price** \$369,000.00



#### **Additional Comments:**

Commercial building available for sale in Tulare. Formerly operated as a bar, this commercial building could be updated and resume business as a bar or restaurant. The building sits on almost an acre parcel with potential rental income as it currently has a mobile home at the back of the lot. Please call for further details.



to learn more, visit: www.mdgre.com

1005 N Demaree Street Visalia, California 93291 O | 559.754.3020

### **LOCATION MAP**



# **PROPERTY LAYOUT**



# **PROPERTY PHOTOS**