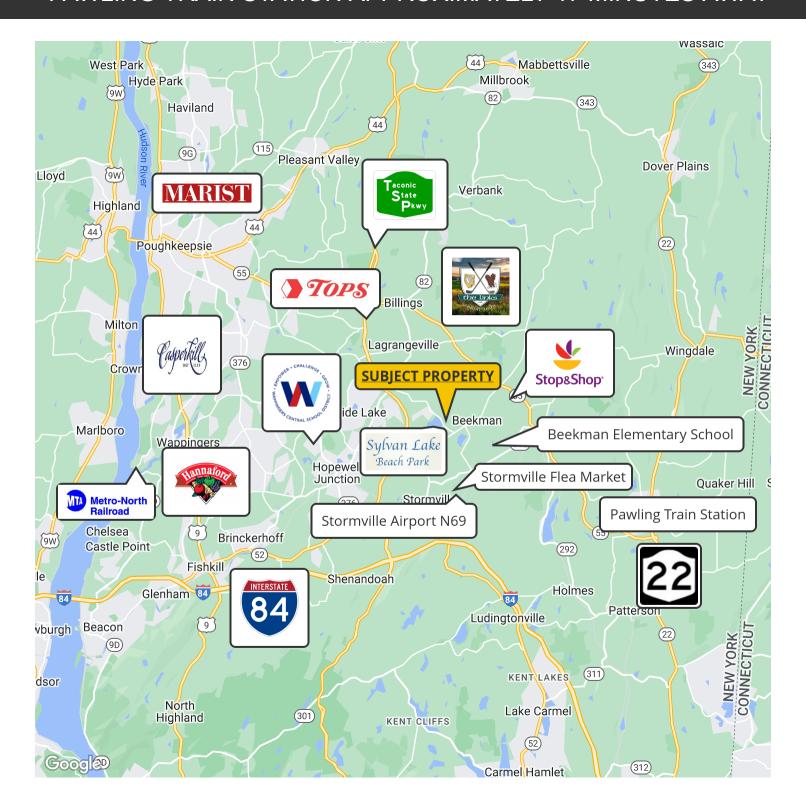

#### RESIDENTIAL DEVELOPMENT; CONCEPT PLANS

ADDRESS: Dc10 Sylvan Lake Rd
Beekman, NY 12533

LOCATION: Taconic State Parkway

(3 Minutes / 1.3 Miles)

Interstate 84, Exit 52

(11 Minutes / 8.4 Miles)

Pawling Train Station,

#### PROPERTY OVERVIEW

CR Properties is pleased to offer Residential Land For Sale on Dc10 Sylvan Lake Road, Beekman, NY 12533. The site is located approximately 3 Minutes from the Taconic State Parkway, 11 Minutes from Interstate 84, (Exit 52) and 17 Minutes from the Pawling Train Station Commuter Rail (Harlem Line) into Grand Central is less than 1.5 hours. NYS Route 22 is approximately 17 minutes away from this location along with The Pawling Train Station (Metro North Harlem Line) and 23 minutes away from The New Hamburg Train Station (Metro North Hudson Line).

### TACONIC STATE PARKWAY - 3 MINUTES AWAY INTERSTATE 84, EXIT 52 - 11 MINUTES AWAY

#### PAWLING TRAIN STATION APPROXIMATELY 17 MINUTES AWAY

CR Properties Group, LLC

Poughkeepsie, NY 12601

www.crproperties.com

295 Main Street