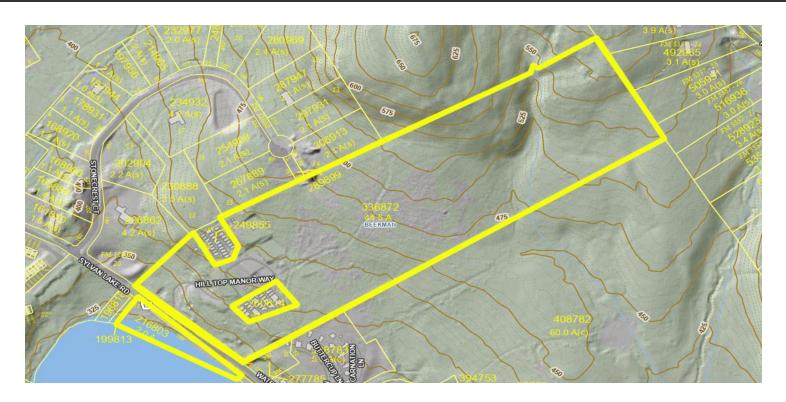

Metro North Harlem Line

(17 Minutes / 11.4 Miles)

New Hamburg Train Station,

**Metro North Hudson Line** 

(23 Minutes / 12.7 Miles)

\$395,000

LOT SIZE: 46.50 Acres

FRONTAGE: 742' Frontage on Sylvan Lake Rd

**ZONING:** Residential, R-45

#### PROPERTY OVERVIEW

CR Properties is pleased to offer Residential Land For Sale on Dc10 Sylvan Lake Road, Beekman, NY 12533. The site is located approximately 3 Minutes from the Taconic State Parkway, 11 Minutes from Interstate 84, (Exit 52) and 17 Minutes from the Pawling Train Station Commuter Rail (Harlem Line) into Grand Central is less than 1.5 hours. NYS Route 22 is approximately 17 minutes away from this location along with The Pawling Train Station (Metro North Harlem Line) and 23 minutes away from The New Hamburg Train Station (Metro North Hudson Line).