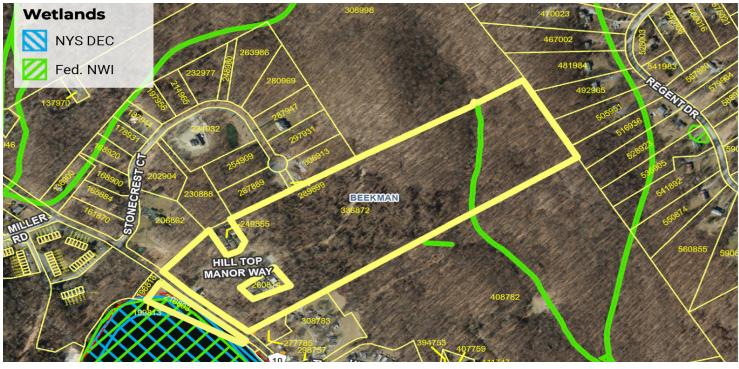

ic State Parkway, 11 Minutes from Interstate 84, (Exit 52) and 17 Minutes from the Pawling Train Station Commuter Rail (Harlem Line) into Grand Central is less than 1.5 hours. NYS Route 22 is approximately 17 minutes away from this location along with The Pawling Train Station (Metro North Harlem Line) and 23 minutes away from The New Hamburg Train Station (Metro North Hudson Line).



**ASKING PRICE:** 

O TO TO BE ACCURATE BUT NOT WARRANTED

CR Properties Group, LLC



### SINGLE FAMILY HOME CONCEPT PLAN 11 SINGLE FAMILY HOMES WITH ROAD ACCESS

#### CONCEPTUAL STUDY AVAILABLE UPON REQUEST







# TOWNHOUSE COMMUNITY CONCEPT PLAN (2) 4-UNIT TOWNHOUSES & (1) 3-UNIT TOWNHOUSE

### CONCEPTUAL STUDY AVAILABLE UPON REQUEST









### TOPOGRAPHIC MAP (TOP), WETLANDS & FLOOD AREA (BOTTOM)











### TACONIC STATE PARKWAY - 3 MINUTES AWAY INTERSTATE 84, EXIT 52 - 11 MINUTES AWAY

#### PAWLING TRAIN STATION APPROXIMATELY 17 MINUTES AWAY



CR Properties Group, LLC

Poughkeepsie, NY 12601

www.crproperties.com

295 Main Street





## DEMOGRAPHICS & STATISTICS DC10 SYLVAN LAKE ROAD, BEEKMAN, NY 12533

### POPULATION - HOUSEHOLD - INCOME VALUES



| POPULATION                            | 3 MILES              | 5 MILES               | 7 MILES               |
|---------------------------------------|----------------------|-----------------------|-----------------------|
| Total population                      | 18,903               | 38,978                | 67,471                |
| Median age                            | 41.5                 | 43.2                  | 44.2