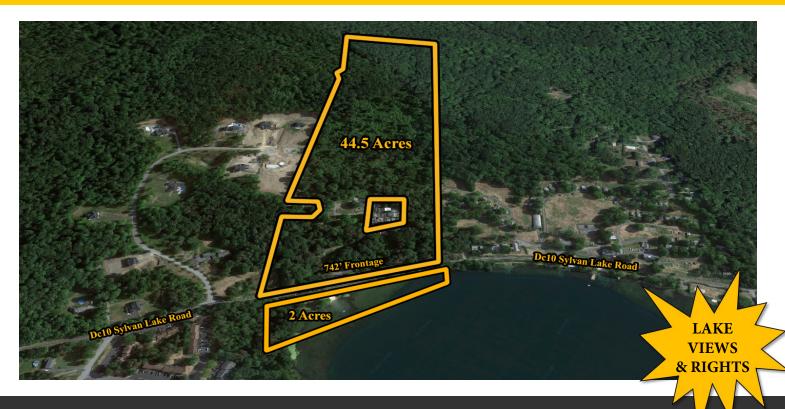

Metro North Harlem Line

(17 Minutes / 11.4 Miles)

New Hamburg Train Station,

**Metro North Hudson Line** 

(23 Minutes / 12.7 Miles)

\$395,000

LOT SIZE: 46.50 Acres

FRONTAGE: 742' Frontage on Sylvan Lake Rd

**ZONING:** Residential, R-45

#### PROPERTY OVERVIEW

CR Properties is pleased to offer Residential Land For Sale on Dc10 Sylvan Lake Road, Beekman, NY 12533. The site is located approximately 3 Minutes from the Taconic State Parkway, 11 Minutes from Interstate 84, (Exit 52) and 17 Minutes from the Pawling Train Station Commuter Rail (Harlem Line) into Grand Central is less than 1.5 hours. NYS Route 22 is approximately 17 minutes away from this location along with The Pawling Train Station (Metro North Harlem Line) and 23 minutes away from The New Hamburg Train Station (Metro North Hudson Line).