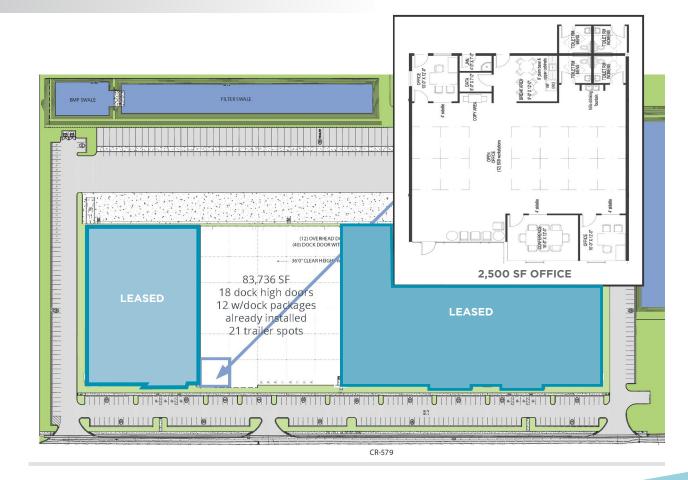

#### **PROPERTY FEATURES**

**SPACE AVAILABLE** 83,736 SF

**OFFICE AREA:** 2,500 SF

CLEAR HEIGHT 36'

**LOADING** (18) Dock High Doors

**TRAILER PARKING** (21) Trailer Spots

**POWER** 3-Phase - 480V

**COLUMN SPACING**54' x 50' with 60' speed bay

**SPRINKLERS** ESFR

AVAILABILITY Sublease Expires

12/2029