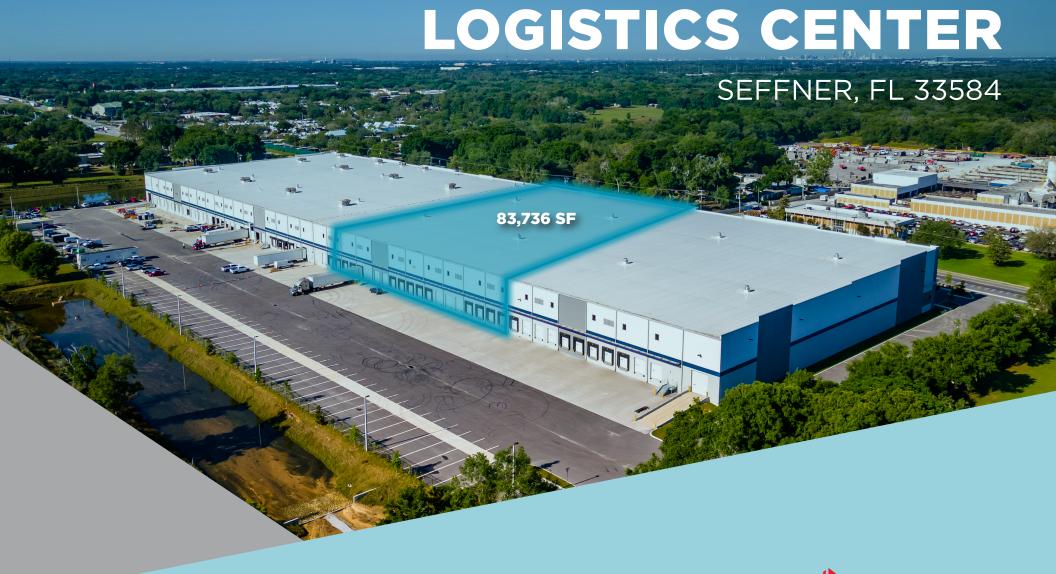

### **AVAILABLE FOR SUBLEASE**

# **LOGISTICS CENTER**

#### **PROPERTY FEATURES**

**SPACE AVAILABLE** 83,736 SF

**OFFICE AREA:** 2,500 SF

CLEAR HEIGHT 36'

**LOADING** (18) Dock High Doors

**TRAILER PARKING** (21) Trailer Spots

**POWER** 3-Phase - 480V

**COLUMN SPACING**54' x 50' with 60' speed bay