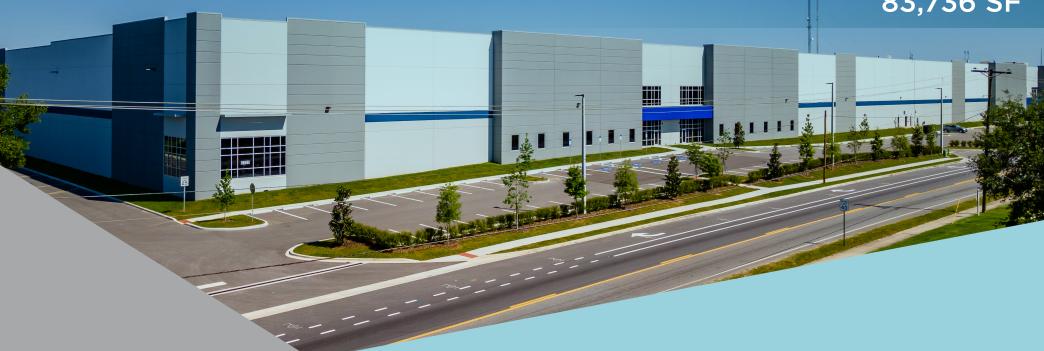

#### **PROPERTY FEATURES**

**SPACE AVAILABLE** 83,736 SF

**OFFICE AREA:** 2,500 SF

CLEAR HEIGHT 36'

**LOADING** (18) Dock High Doors

**TRAILER PARKING** (21) Trailer Spots

**POWER** 3-Phase - 480V

**COLUMN SPACING**54' x 50' with 60' speed bay