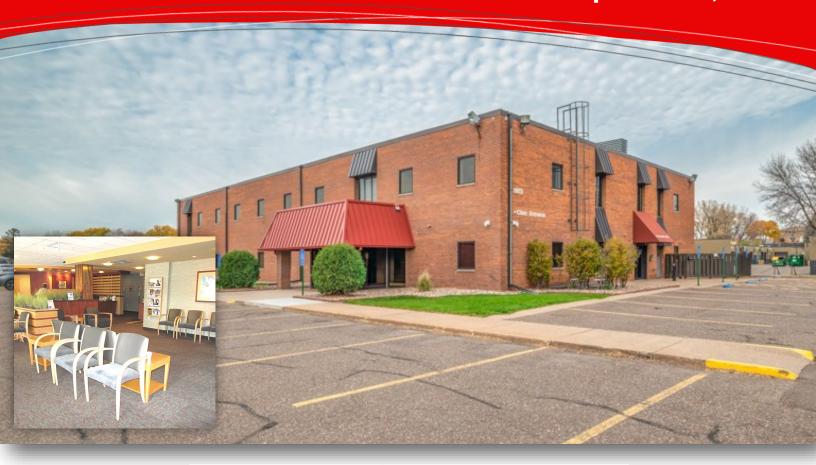

## **1973 Sloan Place**Maplewood, MN

## **Property Information & Features:**

- ⇒ Lighted Sign on Hwy 35E
- ⇒ Clinic space with private entry!
- ⇒ Easy Access to freeway system and both downtowns
- ⇒ Electronically controlled exterior locking system and digital security monitoring system
- ⇒ Abundant free parking (3.21/1000)
- ⇒ Meticulously maintained building and grounds
- ⇒ Locally owned and managed
- ⇒ ADA accessible entrances and fully updated elevator