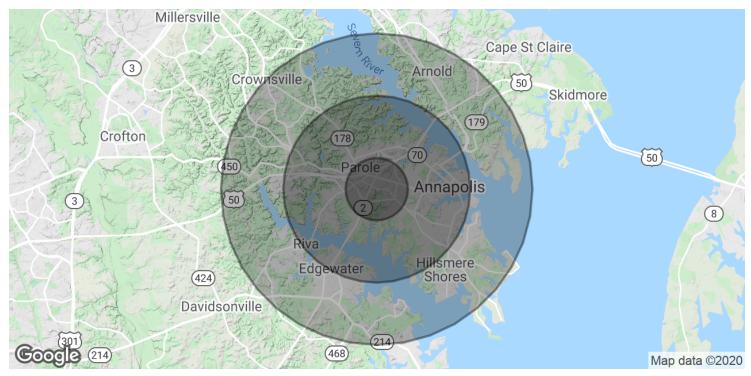

## **DEMOGRAPHICS MAP & REPORT**

| POPULATION           | 1 MILE | 3 MILES | 5 MILES |
|----------------------|--------|---------|---------|
| Total Population     | 6,486  | 54,858  | 112,732 |
| Average age          | 38.0   | 39.8    | 41.3    |
| Average age (Male)   | 34.9   | 36.6    | 38.9    |
| Average age (Female) | 40.9   | 42.9    | 43.9    |

| HOUSEHOLDS & INCOME | 1 MILE    | 3 MILES   | 5 MILES   |
|---------------------|-----------|-----------|-----------|
| Total households    | 2,638     | 22,270    | 45,143    |
| # of persons per HH | 2.5       | 2.5       | 2.5       |
| Average HH income   | \$105,487 | \$106,996 | \$111,808 |
| Average house value | \$487,998 | \$546,126 | \$583,159 |

\* Demographic data derived from 2010 US Census