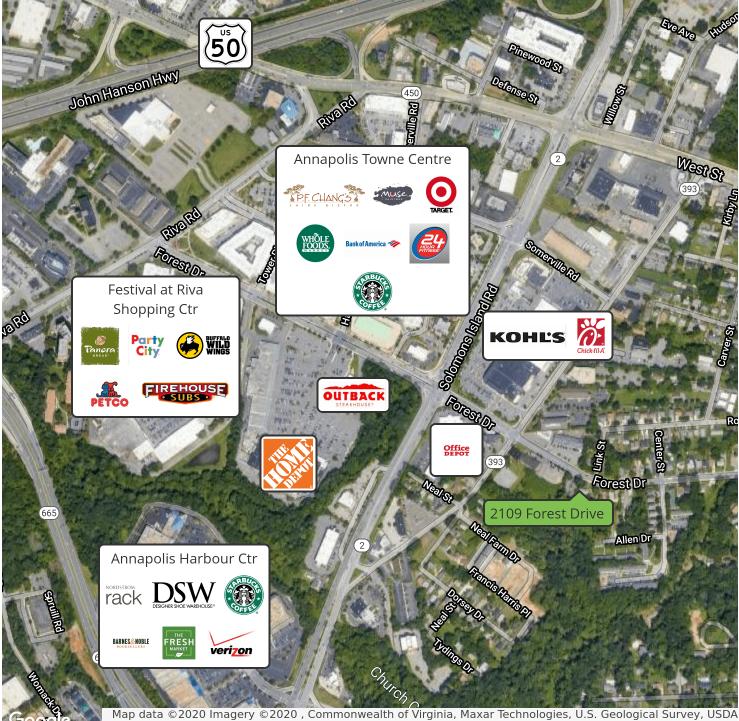

## **RETAILER MAP**

ap data ©2020 Imagery ©2020 , Commonwealth of Virginia, Maxar Technologies, U.S. Geological Survey, USDA/ Farm Service Agency