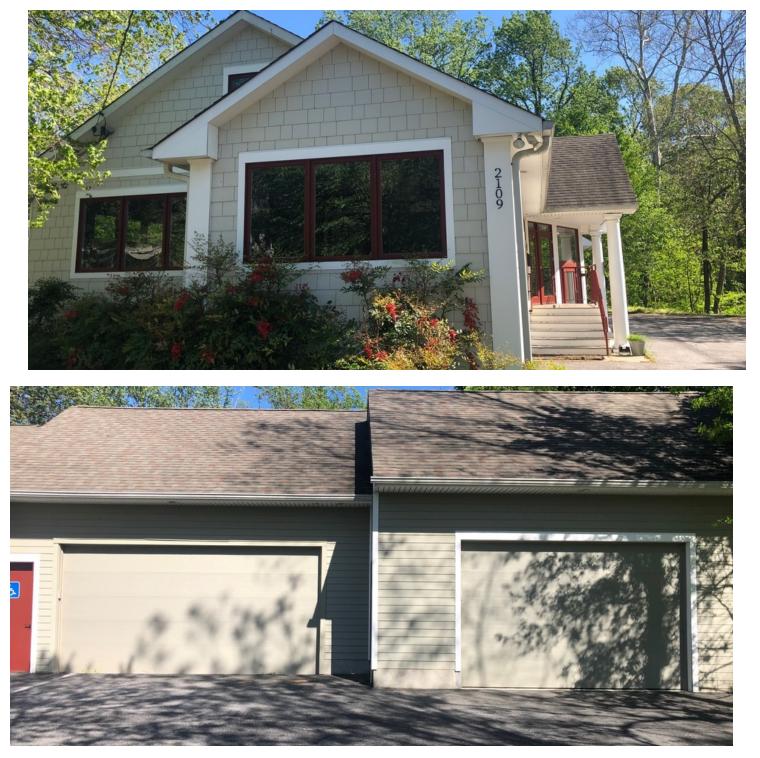

## **Property Description**

Single tenant opportunity with mix of office and shop space

## **Property Highlights**

- Signage opportunity fronting Forest Dr.
- Ample on-site parking
- Updated build-out includes reception, conference room, 2 private offices, kitchenette, restroom, garage, shop/garage space & additional basement storage
- · Zoned B2 (City of Annapolis)

2109 FOREST DRIVE