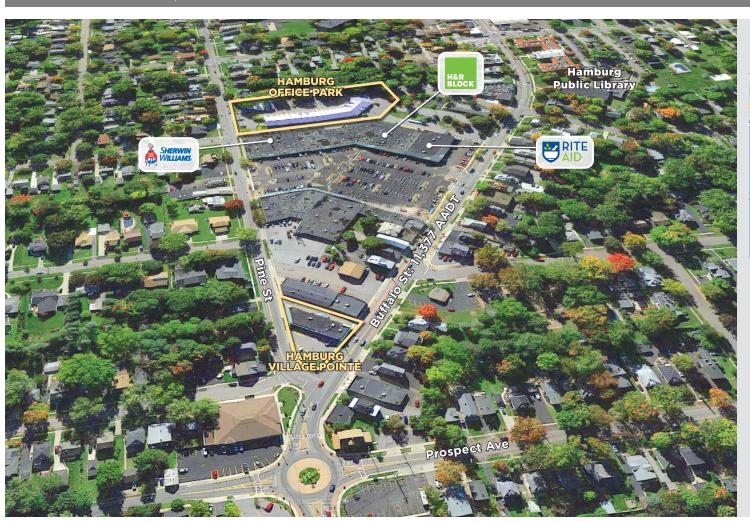

#### **ABOUT THE CENTER**

- Located in Hamburg, one of the fastest-growing areas in Western New York, where average household incomes total over \$113,000
- Situated at the gateway to the Town of Hamburg, with a prominent location at the corner of Buffalo Street and Pine Street near the roundabout intersection with Prospect Avenue
- Adjacent to the Hamburg Office Park, drawing additional daytime traffic to the center, and within minutes of downtown Hamburg