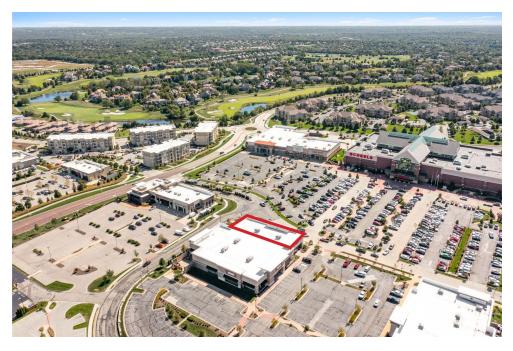

## Corbin Park

# **Now available:** Sublease for 13,282 SF space!

### **Property Details**

- + Join prominent retailers Von Maur, Scheels, JCPenney, and Lifetime Fitness
- + Excellently positioned at the SEC of 135th & Metcalf Overland Park's premier retail corridor
  - Over 60,000 VPD at the 135th & Metcalf Intersection
- + Beautiful Tuscan-style Plaza with over 1.1 Million SF
- + Located in the region's wealthiest county