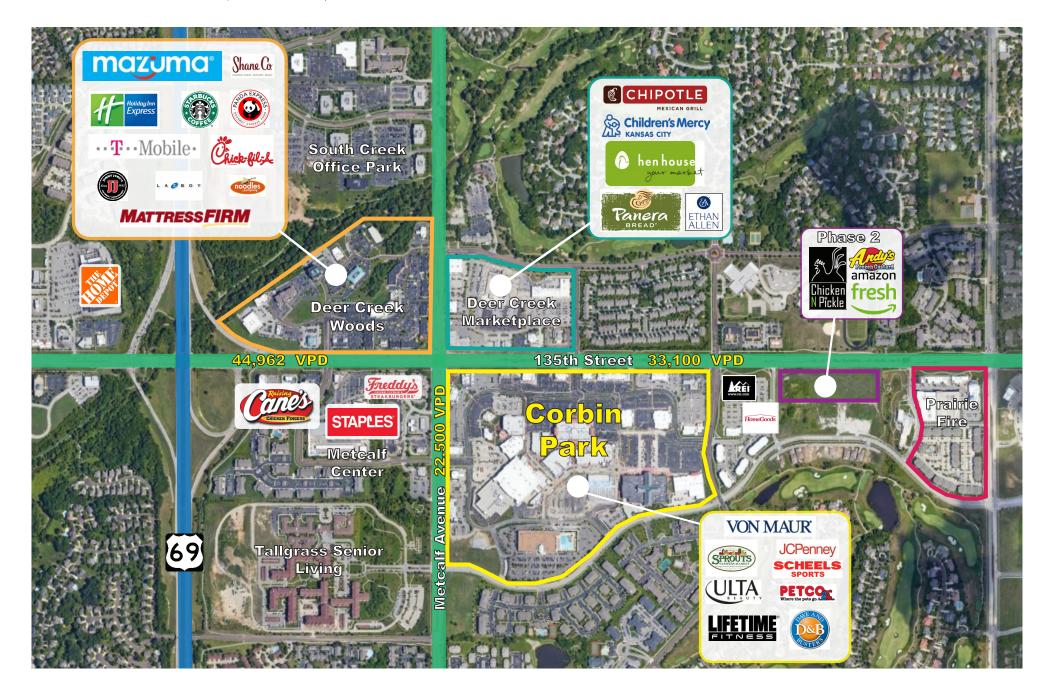

### **Property Details**

- + Join prominent retailers Von Maur, Scheels, JCPenney, and Lifetime Fitness
- + Excellently positioned at the SEC of 135th & Metcalf Overland Park's premier retail corridor
  - Over 60,000 VPD at the 135th & Metcalf Intersection
- + Beautiful Tuscan-style Plaza with over 1.1 Million SF
- + Located in the region's wealthiest county

#### 135th Street & Metcalf Avenue Overland Park, Kansas

| Demographics             | 1 Mile    | 3 Miles   | 5 Miles   |
|--------------------------|-----------|-----------|-----------|
| Population               | 12,243    | 93,607    | 197,055   |
| Est. 2025 Population     | 13,640    | 99,140    | 208,843   |
| Average Household Income | \$118,983 | \$153,550 | \$143,796 |
| Median Age               | 35.2      | 39.6      | 40.1      |
| Daytime Population       | 14,066    | 106,672   | 224,845   |