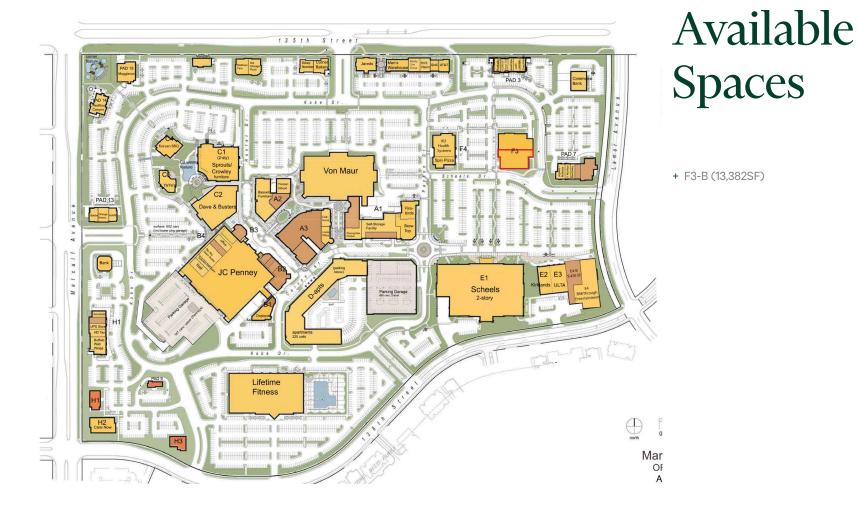

## Corbin Park

# **Now available:** Sublease for 13,282 SF space!

### **Property Details**

- + Join prominent retailers Von Maur, Scheels, JCPenney, and Lifetime Fitness
- + Excellently positioned at the SEC of 135th & Metcalf Overland Park's premier retail corridor
  - Over 60,000 VPD at the 135th & Metcalf Intersection
- + Beautiful Tuscan-style Plaza with over 1.1 Million SF
- + Located in the region's wealthiest county