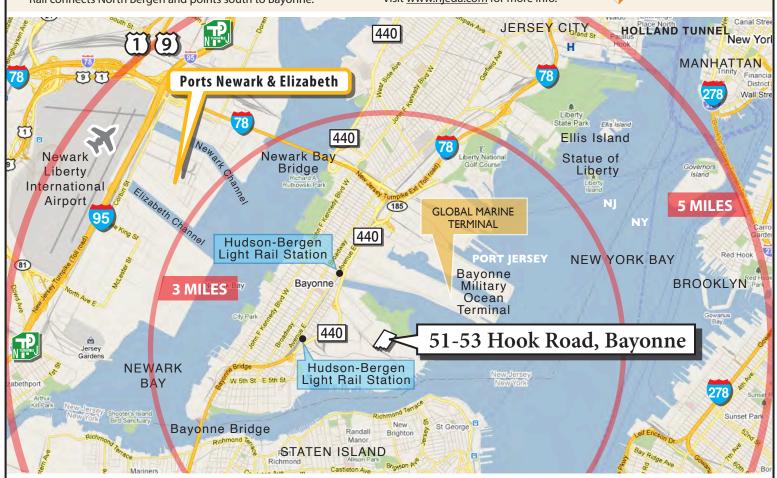

## 51-53 Hook Road, Bayonne, New Jersey

Warehouse Space Available: 102,240 SF

2units

68,256 SF

6 exterior loading docks Available Immediately 33,984 SF

7 exterior loading docks Available Immediately

- Total Available: 102,240 SF
- Floor Load (Warehouse): 250 lbs psf

#### Comments:

• Industrial building is centrally located and is within minutes of the Ports Newark-Elizabeth and Newark Liberty International Airport. The NJ Turnpike, I-78, I-278, 1&9 and the Holland Tunnel are all nearby. Commuter service on the Hudson-Bergen Light Rail connects North Bergen and points south to Bayonne.