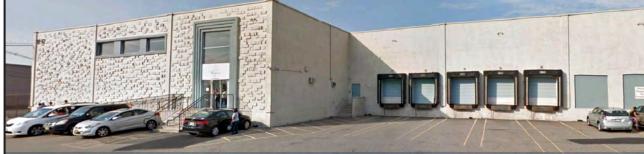

## 51-53 Hook Road, Bayonne, New Jersey

Warehouse Space Available: 102,240 SF

2units

68,256 SF

6 exterior loading docks Available Immediately 33,984 SF

7 exterior loading docks Available Immediately

- Total Available: 102,240 SF
- Floor Load (Warehouse): 250 lbs psf

- Column Spacing: 40' x 34'
- Ceiling Height: 20'-0' +/-

#### Comments:

• Industrial building is centrally located and is within minutes of the Ports Newark-Elizabeth and Newark Liberty International Airport. The NJ Turnpike, I-78, I-278, 1&9 and the Holland Tunnel are all nearby. Commuter service on the Hudson-Bergen Light Rail connects North Bergen and points south to Bayonne.