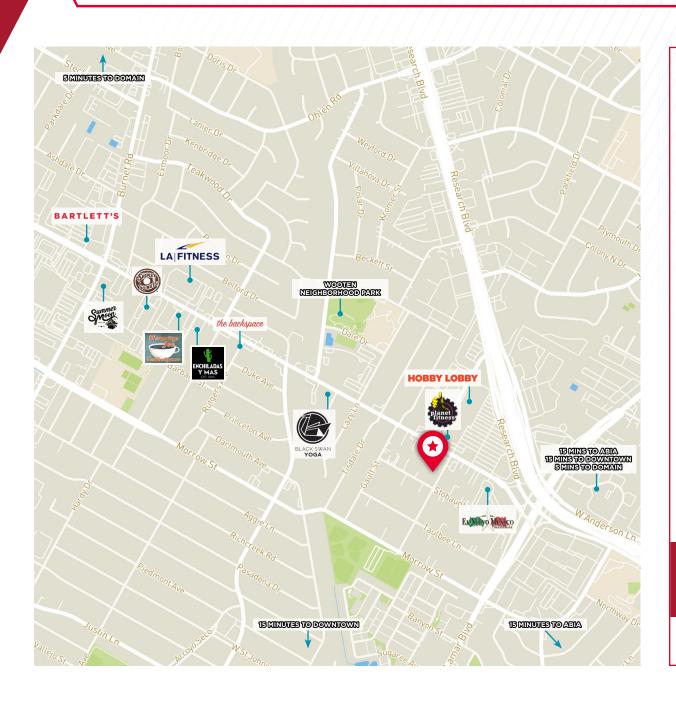

## 5,236 SF

1101 W Anderson Lane's convenient central location, flexible design, and excellent visibility make it a perfect opportunity for both retail and office users.

Located on W Anderson Lane, 1101 W Anderson is in proximity to a plethora of local and national retail brands. I-35, Mopac, 183, and North Lamar make the building easily accessible from all parts of the city.

With corner frontage on W Anderson Lane, the building features a prime visibility location. With planned redevelopments of the area in place, 1101 W Anderson provides an excellent opportunity to be part of Austin's next future mega mixed-used development.