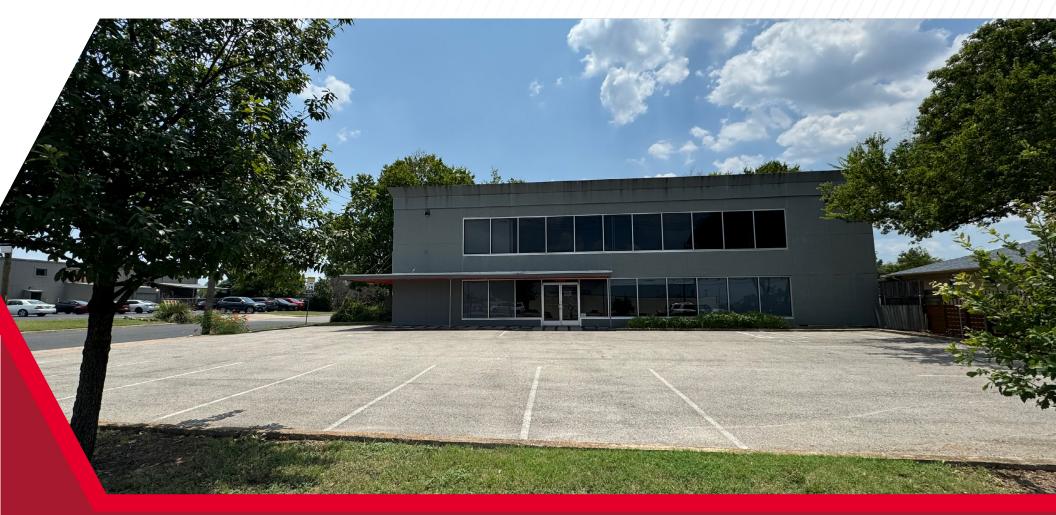

# 1101 W ANDERSON LANE

AUSTIN, TEXAS 78757

**FOR SALE** 

## 5,236 SF

1101 W Anderson Lane's convenient central location, flexible design, and excellent visibility make it a perfect opportunity for both retail and office users.

Located on W Anderson Lane, 1101 W Anderson is in proximity to a plethora of local and national retail brands. I-35, Mopac, 183, and North Lamar make the building easily accessible from all parts of the city.

The former headquarters of Amy's Ice Cream, 1101 W Anderson's flexible layout makes it an ideal spot for both office and retail users. The first floor layout can easily accommodate retail use, with excellent private office space on the second floor. With a 4.5/1000 parking ratio, the building can serve as both a retail destination and a busy office.

With corner frontage on W Anderson Lane, the building features a prime visibility location. With planned redevelopments of the area in place, 1101 W Anderson provides an excellent opportunity to be part of Austin's next future mega mixed-used development.