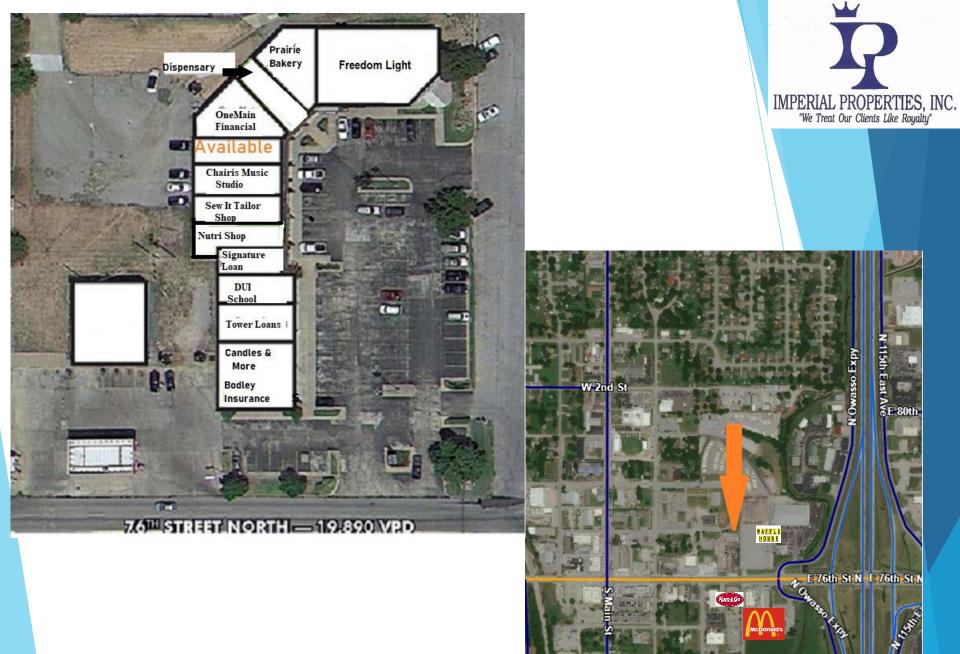

## Hair Salon Avaialble

Outstanding Visibility Easy Access from US 169 Highway Excellent tenant mix including: Nutri Shop, Signature Loan, Freedom Light Therapy, Prairie Bakery Sew It, Dispensary, and Tower Loan