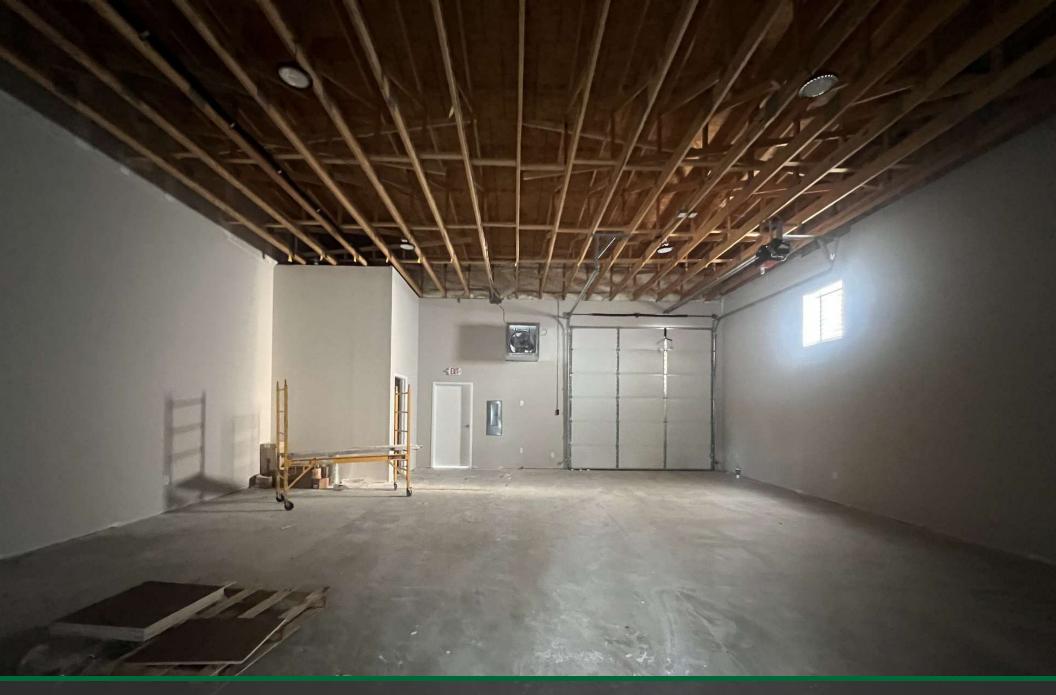

### property description

NEW 3,500+ SF FLEX BUILDING UNDER CONSTRUCTION near Fort Liberty. The building has two spaces available that are 1,750 SF each, and rent is \$2,000/month (gross). The spaces will be delivered with a single restroom, a small office, and a 12'x12' roll-up door in the front and rear of the space.