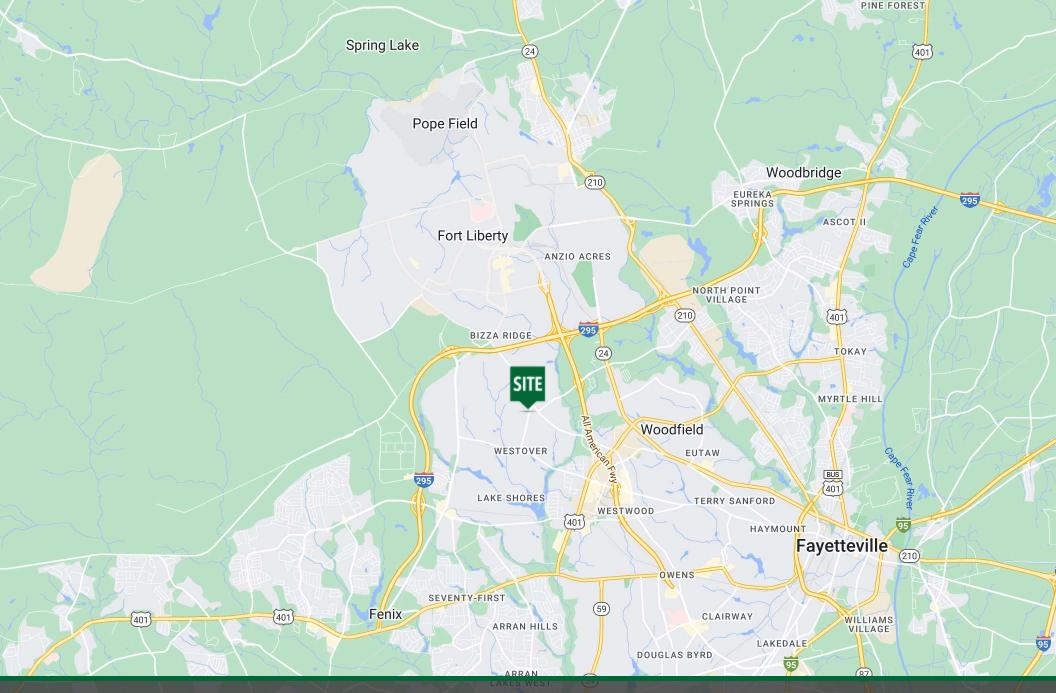

# INDUSTRIAL PROPERTY FOR LEASE New Flex Space Near Fort Liberty

3430 Acadia St, Fayetteville, NC 28303

for more information

The property is located off of Bonanza Dr near the intersection of Yadkin Rd and just minutes away from the Fort Liberty gates, the new Amazon facility, the I-295 interchange, and the Cross Creek Mall area. The area is surrounded by many other businesses, fast food, and retail. Traffic counts on Bonanza Dr are 6,800. Within a three mile radius, there are 53,653 residents with an average household income of \$58,443.