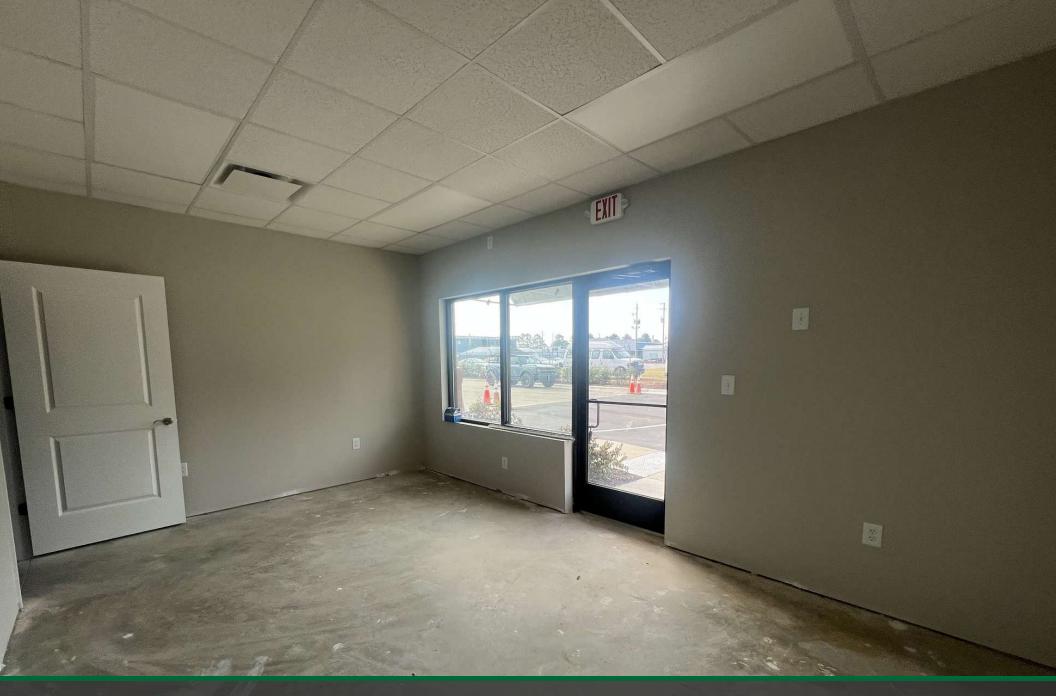

### property description

NEW 3,500+ SF FLEX BUILDING UNDER CONSTRUCTION near Fort Liberty. The building has two spaces available that are 1,750 SF each, and rent is \$2,000/month (gross). The spaces will be delivered with a single restroom, a small office, and a 12'x12' roll-up door in the front and rear of the space.