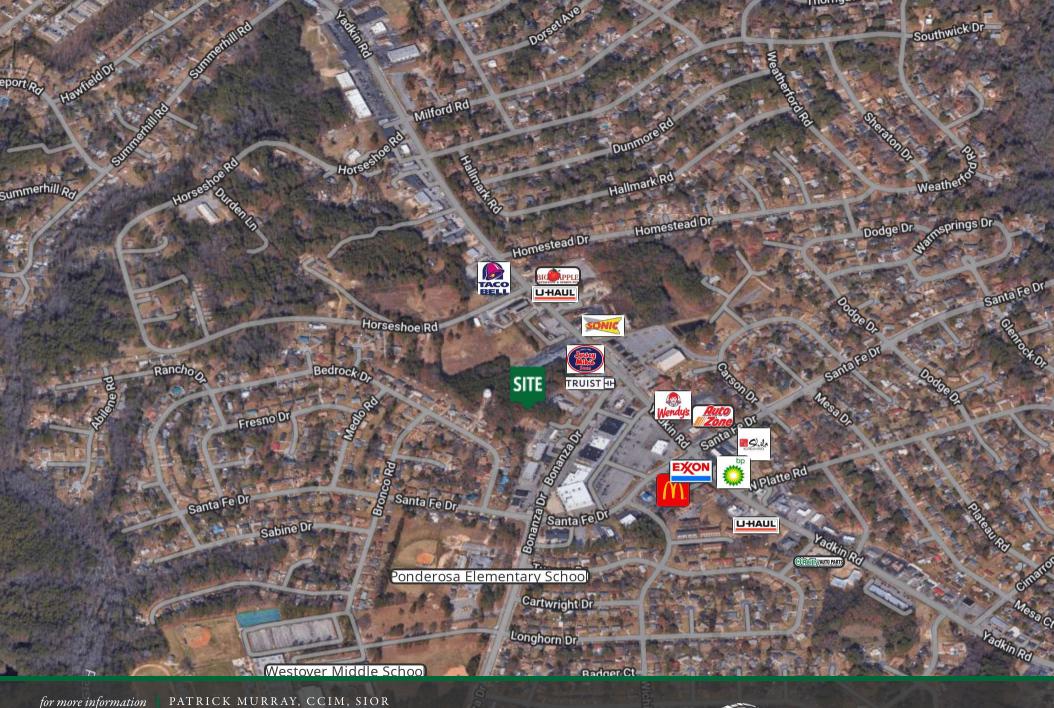

The property is located off of Bonanza Dr near the intersection of Yadkin Rd and just minutes away from the Fort Liberty gates, the new Amazon facility, the I-295 interchange, and the Cross Creek Mall area. The area is surrounded by many other businesses, fast food, and retail. Traffic counts on Bonanza Dr are 6,800. Within a three mile radius, there are 53,653 residents with an average household income of \$58,443.