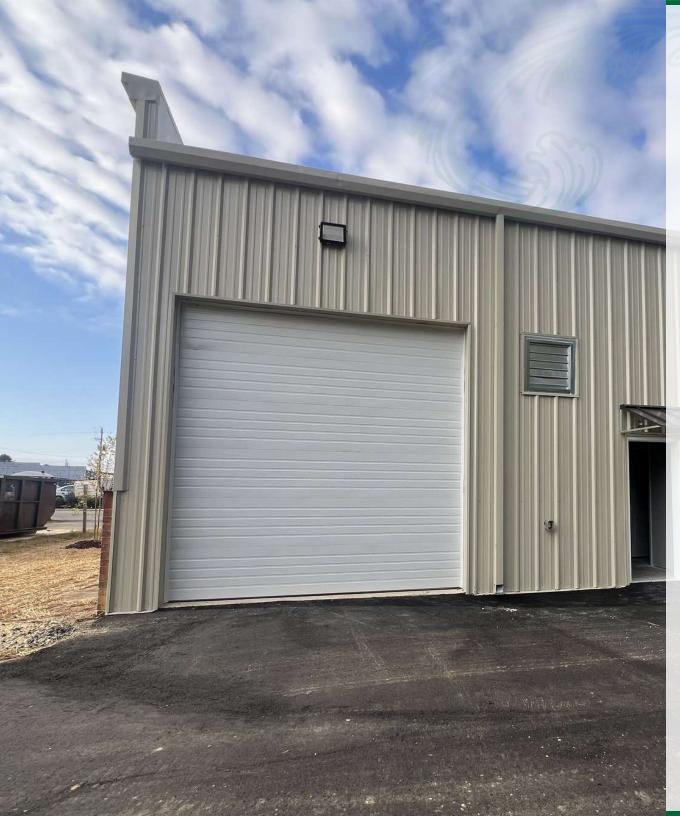

### property description

NEW 3,500+ SF FLEX BUILDING UNDER CONSTRUCTION near Fort Liberty. The building has two spaces available that are 1,750 SF each, and rent is \$2,000/month (gross). The spaces will be delivered with a single restroom, a small office, and a 12'x12' roll-up door in the front and rear of the space.