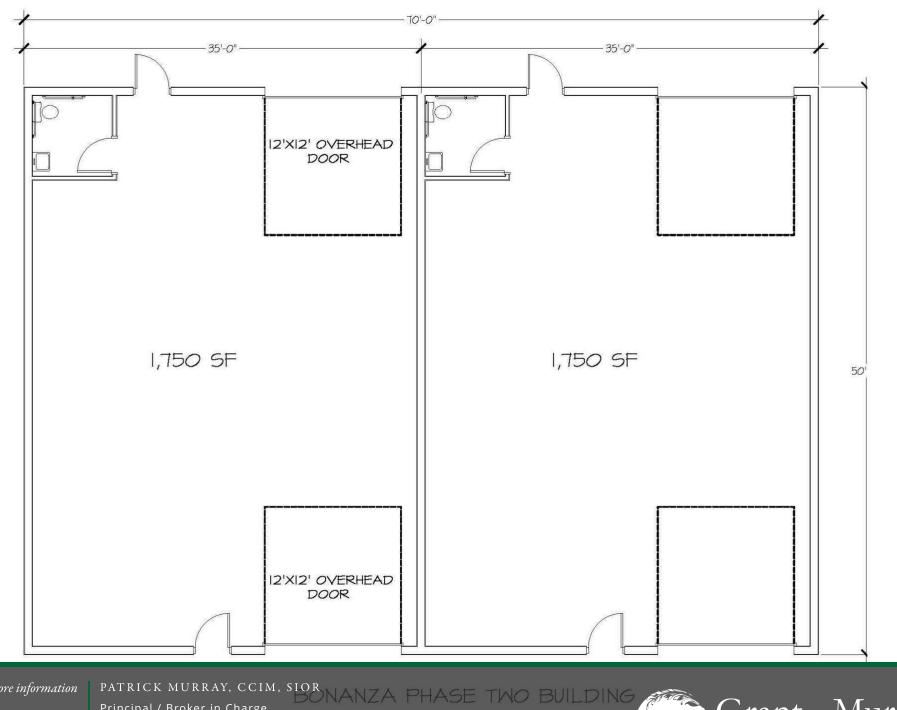

## PROPERTY OVERVIEW

| Available SF:  | 1,750 SF              |
|----------------|-----------------------|
| ease Rate:     | \$2,000.00/month (MG) |
| ot Size:       | 3.47 Acres            |
| /ear Built:    | 2024                  |
| Building Size: | 3,500 SF              |
| Zoning:        | СС                    |
|                |                       |

### property description

NEW 3,500+ SF FLEX BUILDING UNDER CONSTRUCTION near Fort Liberty. The building has two spaces available that are 1,750 SF each, and rent is \$2,000/month (gross). The spaces will be delivered with a single restroom, a small office, and a 12'x12' roll-up door in the front and rear of the space.