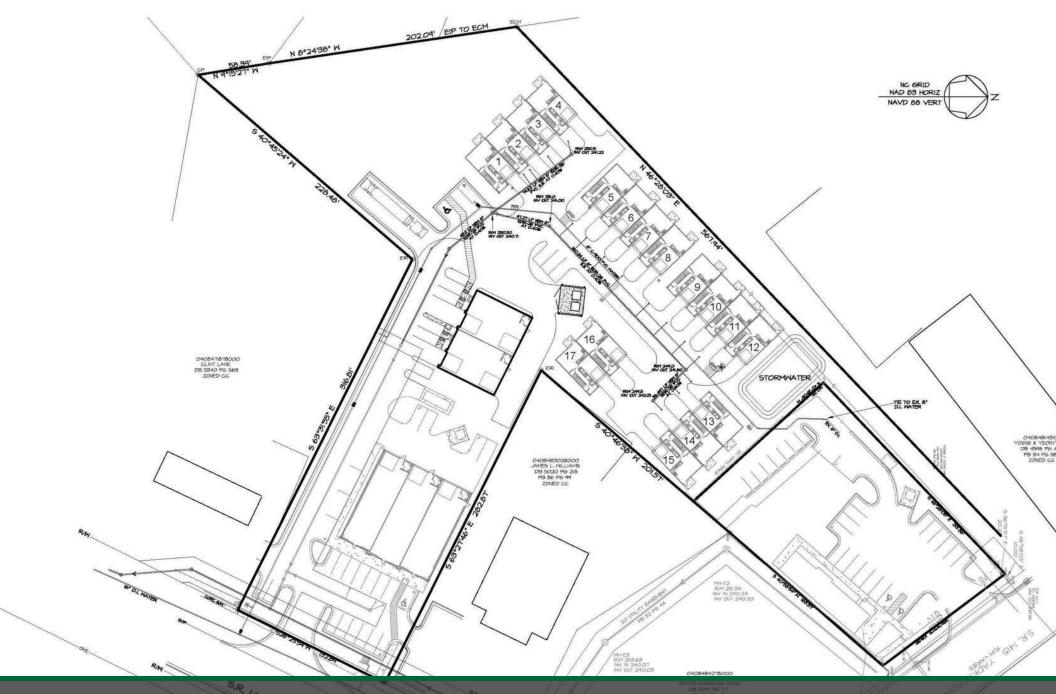

## PROPERTY OVERVIEW

| Available SF:  | 1,750 SF              |
|----------------|-----------------------|
| ease Rate:     | \$2,000.00/month (MG) |
| ot Size:       | 3.47 Acres            |
| /ear Built:    | 2024                  |
| Building Size: | 3,500 SF              |
| Zoning:        | СС                    |
|                |                       |

### property description

NEW 3,500+ SF FLEX BUILDING UNDER CONSTRUCTION near Fort Liberty. The building has two spaces available that are 1,750 SF each, and rent is \$2,000/month (gross). The spaces will be delivered with a single restroom, a small office, and a 12'x12' roll-up door in the front and rear of the space.