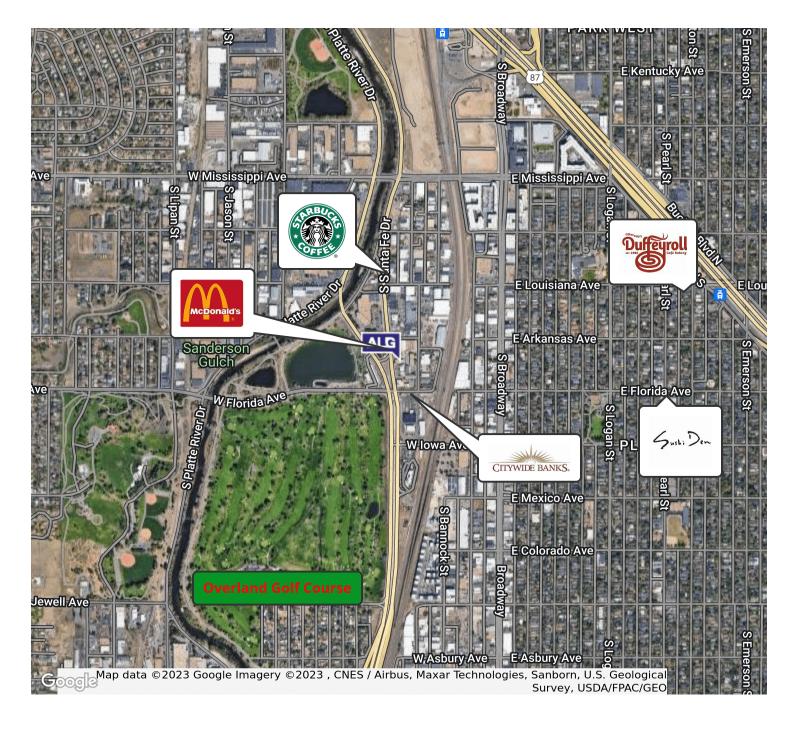

## FOR LEASE - RETAIL

1450 S Santa Fe Dr, Denver, CO 80223

### **LOCATION DESCRIPTION**

Quick Access to I-25, Broadway, DU, Downtown and Public Transit - High Traffic over 80,000 per day