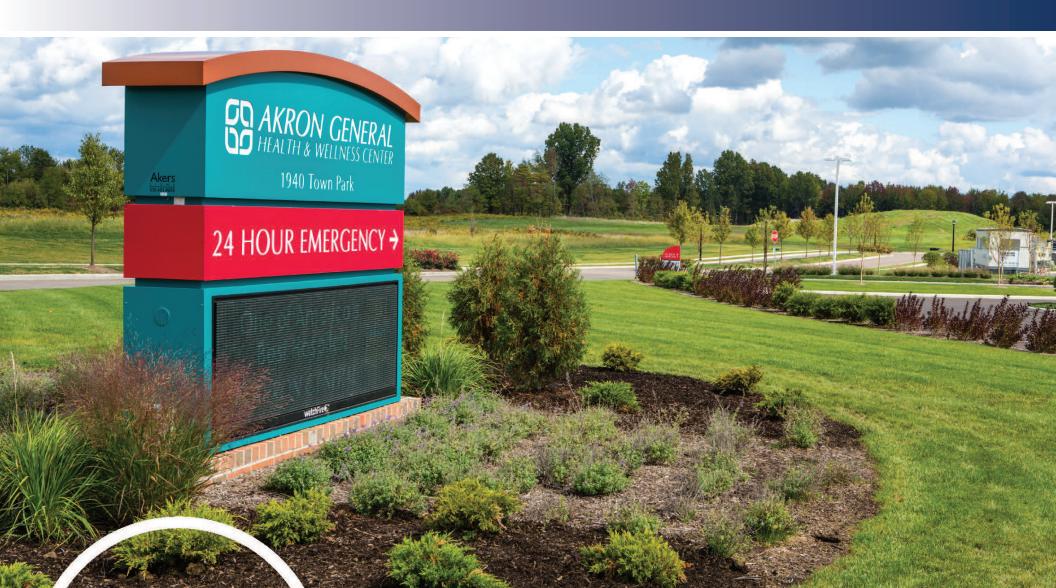

# Union Square & Park Place - Green Ohio

Located on Massillon Road in the center of the City of Green, Union Square and Park Place includes 250 acres available for development. Green is a thriving community, recently named one of the best places to raise a family by Businessweek.com. Union Square and Park Place feature good visiblity and easy access from Interstate 77, which connects Akron and Canton. The property also is less than one mile from the bustling Akron-Canton Airport.

Beth BordaDan DeHoffbborda@dehoff.comddehoff@dehoff.com

dehoffdevelopment.com P 330.499.8153 // F 330.305.5222





## MIXED-USE SITE INFORMATION

## DEMOGRAPHICS

#### Location:

Located at Massillon Rd. and Town Park Blvd., City of Green, Summit County, Ohio

#### Mixed Use:

158.75 acres for sale or land lease

### **Anchor Tenant:**

180,000 Sq. Ft. Akron General Wellness Center

## Zoning:

Planned district

|         | Population | Avg. HH Income |
|---------|------------|----------------|
| 3 miles | 22,961     | \$72,573       |
| 5 miles | 69,838     | \$72,444       |
| 7 miles | 166,057    | \$64,775       |

Traffic Count: 87,000 along I-77 daily







Retail ground area for QSR or multi tenant building

\*

2