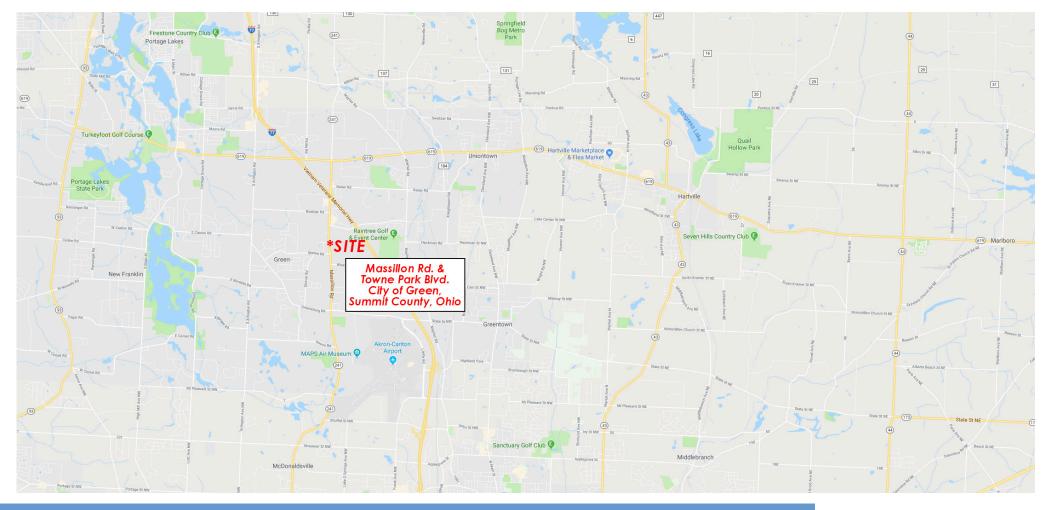

#### Location:

Located at Massillon Rd. and Town Park Blvd., City of Green, Summit County, Ohio