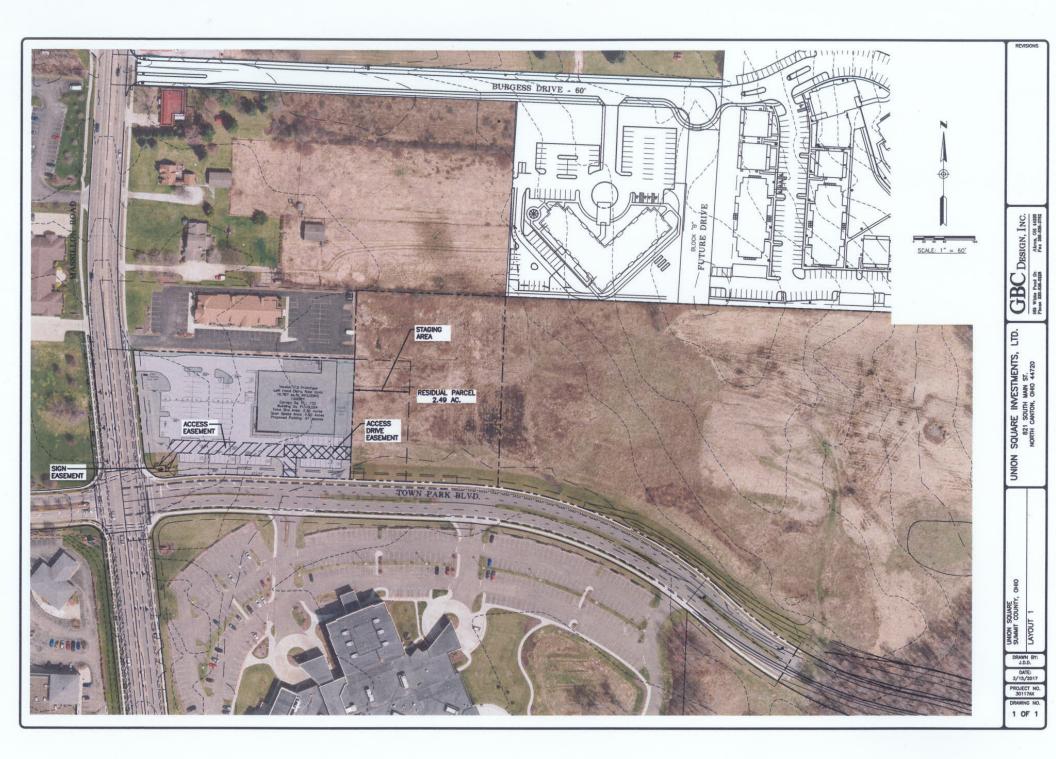

#### Location:

Located at Massillon Rd. and Town Park Blvd., City of Green, Summit County, Ohio

#### Mixed Use:

158.75 acres for sale or land lease