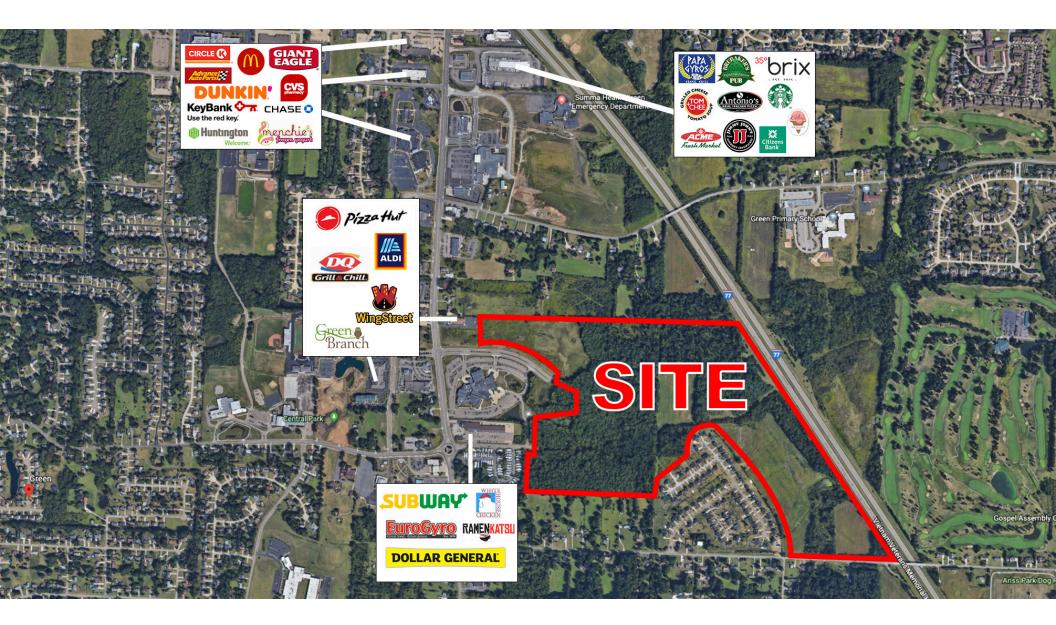

# Union Square & Park Place - Green Ohio

Located on Massillon Road in the center of the City of Green, Union Square and Park Place includes 250 acres available for development. Green is a thriving community, recently named one of the best places to raise a family by Businessweek.com. Union Square and Park Place feature good visiblity and easy access from Interstate 77, which connects Akron and Canton. The property also is less than one mile from the bustling Akron-Canton Airport.

#### Location:

Located at Massillon Rd. and Town Park Blvd., City of Green, Summit County, Ohio

Traffic Count: 87,000 along I-77 daily

Retail ground area for QSR or multi tenant building

\*

2