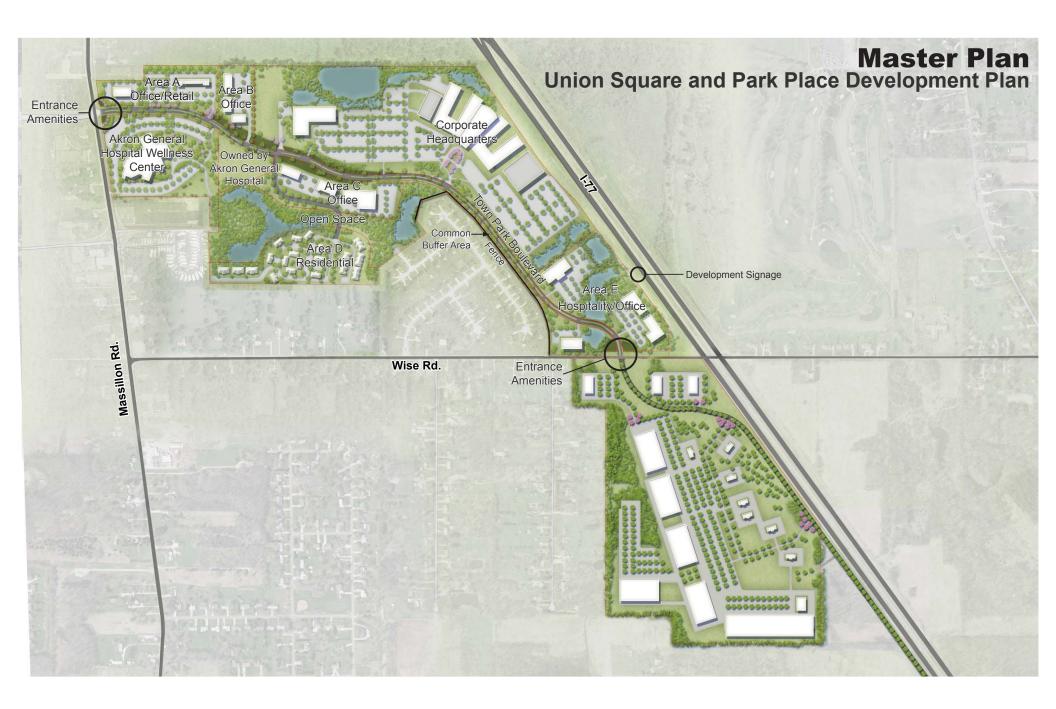

# Union Square & Park Place - Green Ohio

Located on Massillon Road in the center of the City of Green, Union Square and Park Place includes 250 acres available for development. Green is a thriving community, recently named one of the best places to raise a family by Businessweek.com. Union Square and Park Place feature good visiblity and easy access from Interstate 77, which connects Akron and Canton. The property also is less than one mile from the bustling Akron-Canton Airport.

#### Mixed Use:

158.75 acres for sale or land lease

### **Anchor Tenant:**

180,000 Sq. Ft. Akron General Wellness Center

## Zoning:

Planned district

|         | Population | Avg. HH Income |
|---------|------------|----------------|
| 3 miles | 22,961     | \$72,573       |
| 5 miles | 69,838     | \$72,444       |
| 7 miles | 166,057    | \$64,775       |