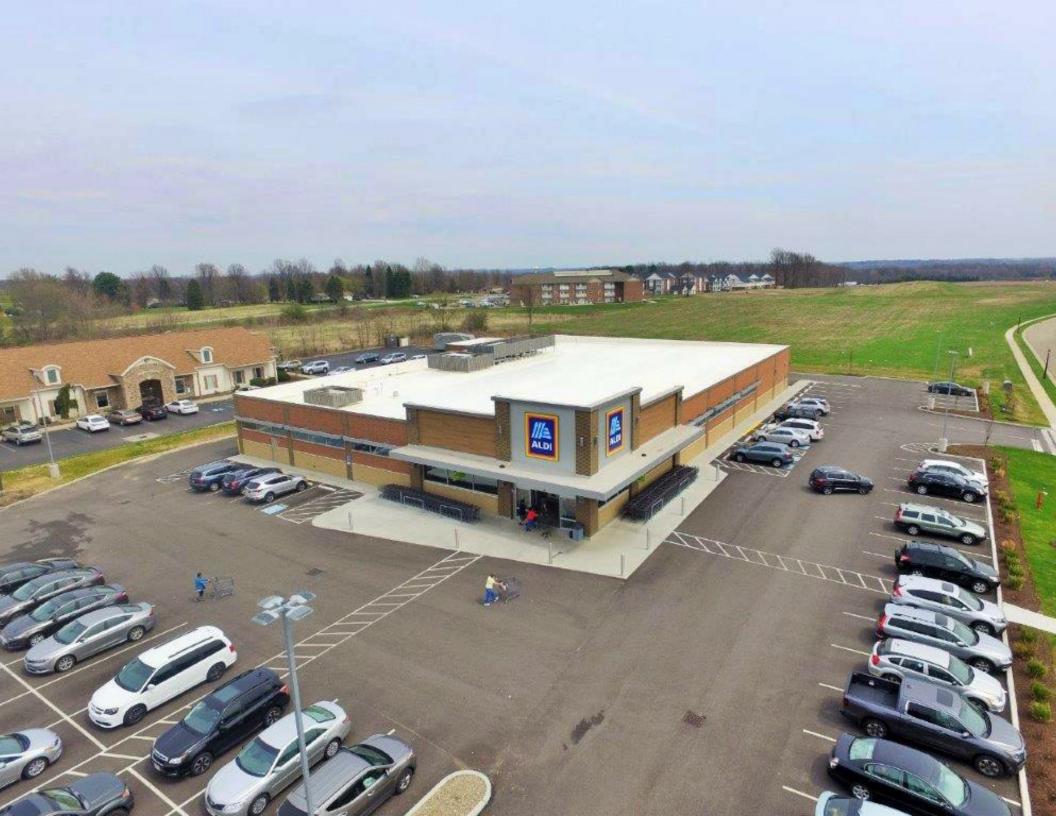

Traffic Count: 87,000 along I-77 daily

Retail ground area for QSR or multi tenant building

\*

2