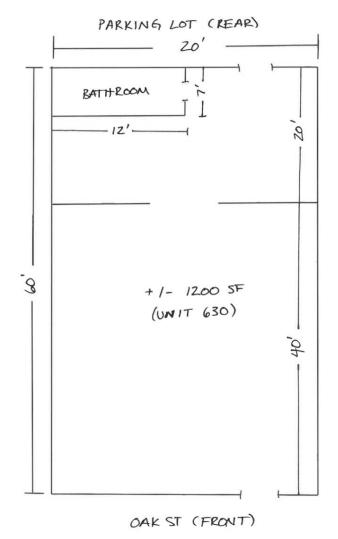

## **Property Highlights**

- Large Parking Lot
- · Easy Access-In and Out
- · Centrally Located
- Excellent Opportunity

| Spaces                | Lease Rate          | Space Size |
|-----------------------|---------------------|------------|
| 622 Oak St., Copiague | Priced Upon Request | 1,728 SF   |
| 630 Oak St., Copiague | Priced Upon Request | 1,200 SF   |