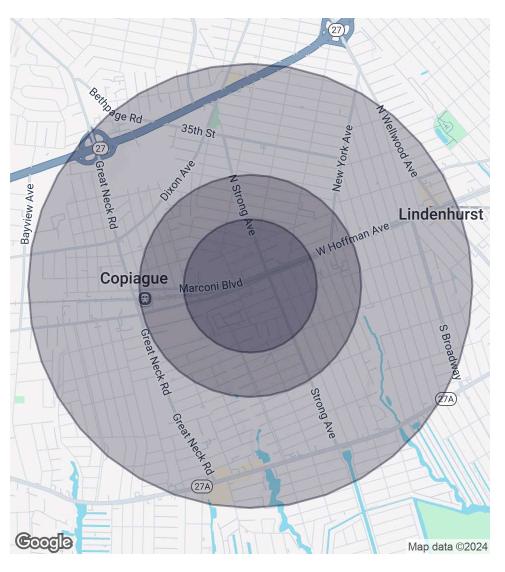

# **DEMOGRAPHICS MAP & REPORT**

## 622-640 Oak St | Copiague, New York 11726

#### 0.3 Miles Radius

**Population** 

2.076

Households

678

**Average HH Income** 

\$111,134

#### 0.5 Miles Radius

**Population** 

6,860

Households

2.149

**Average HH Income** 

\$114,364

#### 1 Mile Radius

**Population** 

26,286

Households

8.296

**Average HH Income** 

\$124,485

**Median HH Income** 