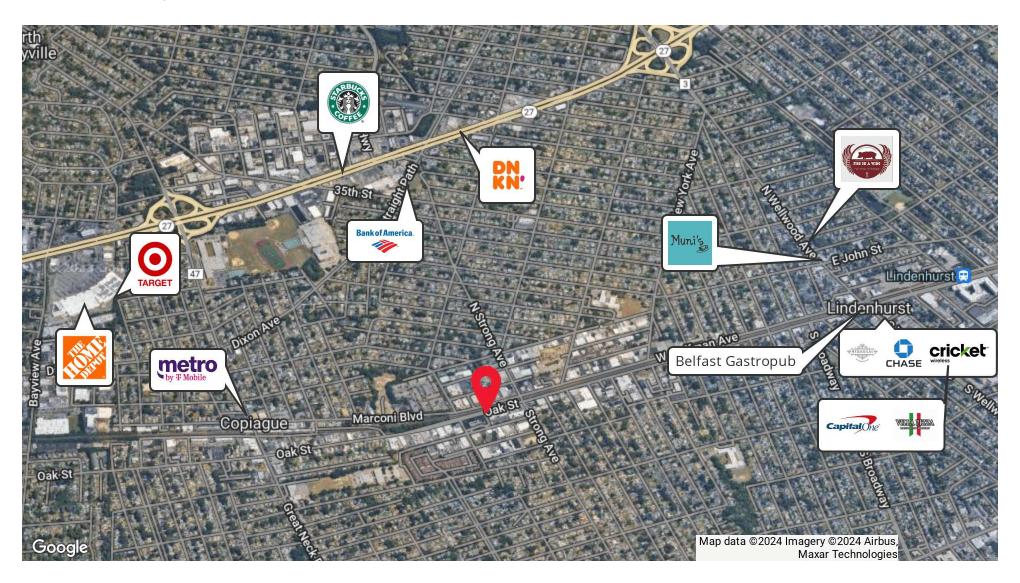

# **RETAILER MAP**

## 622-640 Oak St | Copiague, New York 11726

Exclusively represented by: