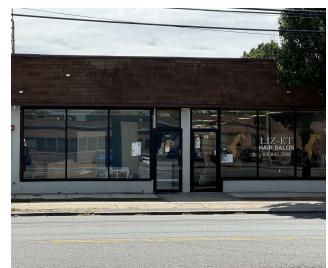

## **Property Overview**

Strip Center located on the connecting road of Oak Street... between up and coming towns of Lindenhurst and Copiague. Located in close proximity to both LIRR stations. This center offers parking for 70 cars with access doors from both the rear parking lot and front Oak street. Join other service related retail such as 99 Cent/Discount Store, Physical Therapy, Karate Studio, Laundromat, Hair Salon and Spanish Market/Deli. Great for other service related businesses, office and medical tenants. New residential developments in both towns offer customer flow.