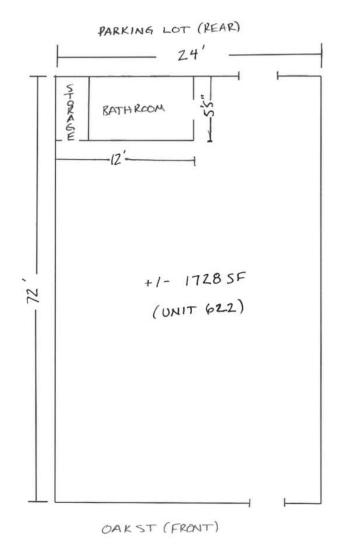

## **Property Highlights**

- Large Parking Lot
- · Easy Access-In and Out
- · Centrally Located
- Excellent Opportunity

| Spaces                | Lease Rate          | Space Size |
|-----------------------|---------------------|------------|
| 622 Oak St., Copiague | Priced Upon Request | 1,728 SF   |
| 630 Oak St., Copiague | Priced Upon Request | 1,200 SF   |