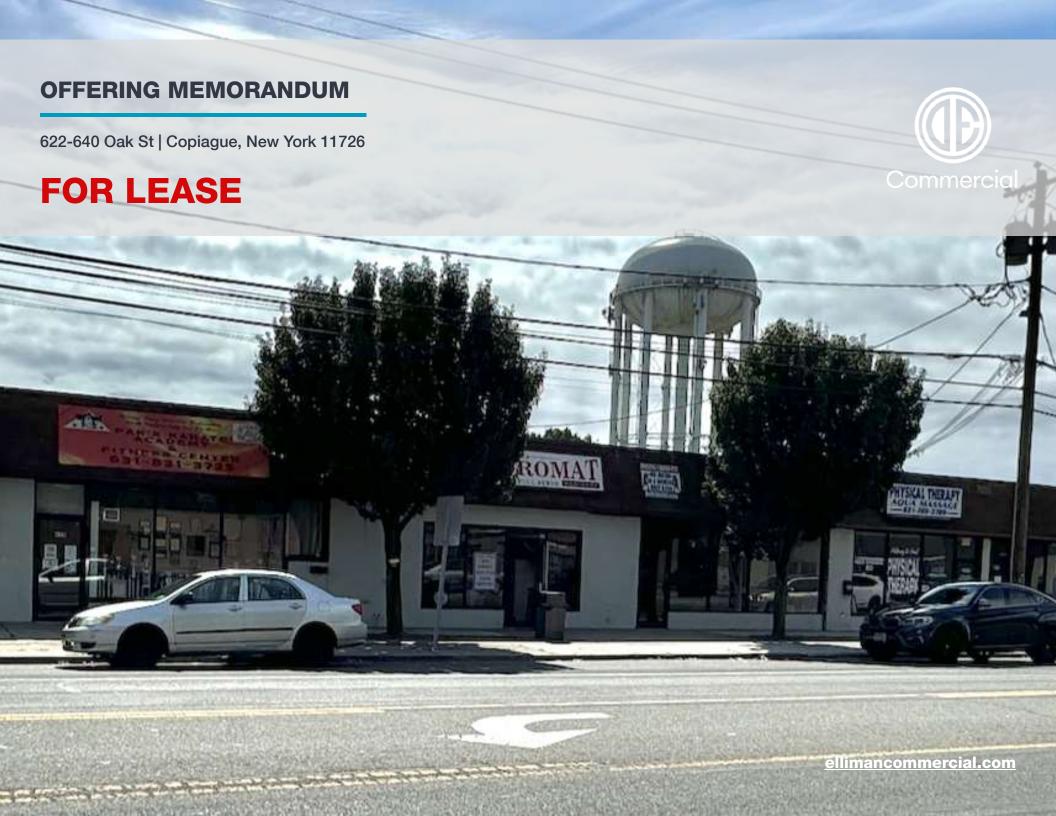

# **EXECUTIVE SUMMARY**

## 622-640 Oak St | Copiague, New York 11726

| Building Size:   | 19,299 SF        | Lot Size:   | 25,000 SF           |
|------------------|------------------|-------------|---------------------|
| Available SF:    | 1,200 - 1,728 SF | Parking:    | Spaces              |
| Number of Units: | 2                | Zoning:     | G                   |
| Year Built:      | 1947             | Lease Rate: | Priced Upon Request |

## **Property Overview**

Strip Center located on the connecting road of Oak Street... between up and coming towns of Lindenhurst and Copiague. Located in close proximity to both LIRR stations. This center offers parking for 70 cars with access doors from both the rear parking lot and front Oak street. Join other service related retail such as 99 Cent/Discount Store, Physical Therapy, Karate Studio, Laundromat, Hair Salon and Spanish Market/Deli. Great for other service related businesses, office and medical tenants. New residential developments in both towns offer customer flow.