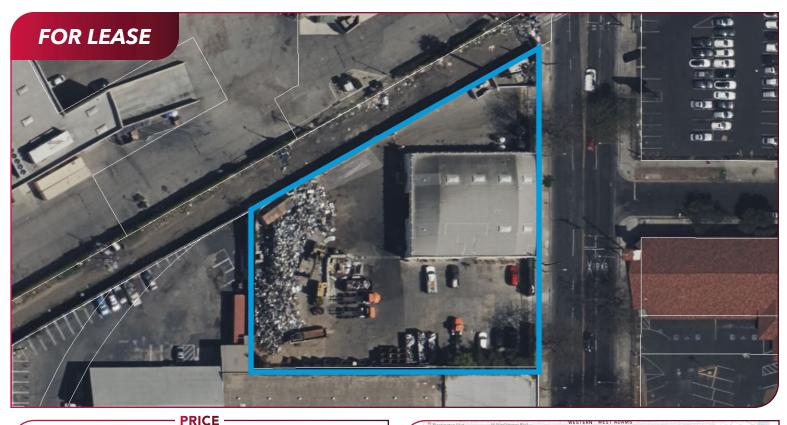

# ±40,934 SQ. FT. (0.94 AC) INDUSTRIAL LAND FOR LEASE 5921 S WESTERN AVE | LOS ANGELES, CA 90047

### **\$0.64 GROSS** LEASE RATE/SF - PROPERTY DETAILS

- ±40,934 SF (0.94 Ac) Land Available
- ±9,450 SF Building Including Mezzanine
  - 16' Clear Height »
  - 1 GL Door »
  - **Sprinklers** »
  - 400 Amps / 120 240v 3p Power »
- CM-2 Zoning
- Close Proximity to the 110 and 10 Freeways