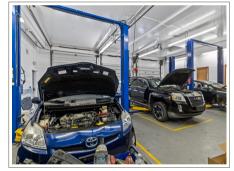

## CAR CONNECTIONS, SOMERSET, MA \$2,900,000

- High Traffic Location with three multi-functional buildings. Featuring a fully operational mechanic shop, a flexible business/storage space, and an option for an auto body shop, and more.
- Licensed for 104 Cars on Route 138 in Somerset, MA- Ample space to maximize inventory and sales potential.
- Fully Equipped Facility Multiple lifts, garages, detailing areas, and office spaces.
- Versatile On-Site Amenities Includes a well-appointed space with a modern kitchen, bathroom, and flexible areas for office use or business expansion.
- Rental Income Potential Several office spaces available for rent or business use.
- Secure & Monitored Property Security system and cameras for added protection.