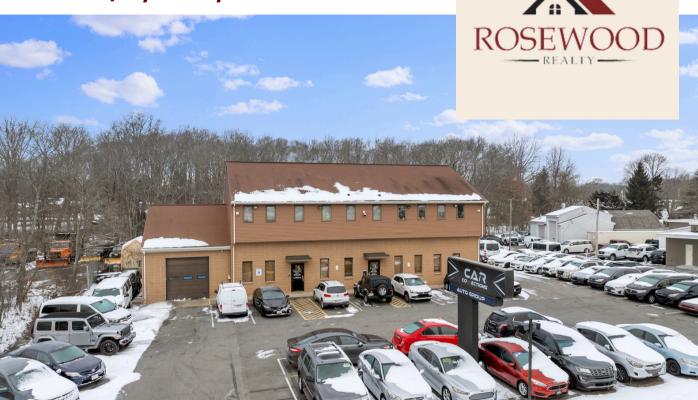

## CAR CONNECTIONS, SOMERSET, MA \$2,900,000

- High Traffic Location with three multi-functional buildings. Featuring a fully operational mechanic shop, a flexible business/storage space, and an option for an auto body shop, and more.
- Licensed for 104 Cars on Route 138 in Somerset, MA- Ample space to maximize inventory and sales potential.
- Fully Equipped Facility Multiple lifts, garages, detailing areas, and office spaces.
- Versatile On-Site Amenities Includes a well-appointed space with a modern kitchen, bathroom, and flexible areas for office use or business expansion.
- Rental Income Potential Several office spaces available for rent or business use.
- Secure & Monitored Property Security system and cameras for added protection.