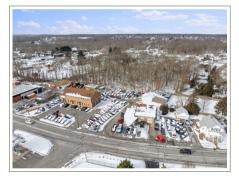

## CAR CONNECTIONS, SOMERSET, MA \$2,900,000

- High Traffic Location with three multi-functional buildings. Featuring a fully operational mechanic shop, a flexible business/storage space, and an option for an auto body shop, and more.
- Licensed for 104 Cars on Route 138 in Somerset, MA- Ample space to maximize inventory and sales potential.
- Fully Equipped Facility Multiple lifts, garages, detailing areas, and office spaces.
- Versatile On-Site Amenities Includes a well-appointed space with a modern kitchen, bathroom, and flexible areas for office use or business expansion.
- Rental Income Potential Several office spaces available for rent or business use.
- Secure & Monitored Property Security system and cameras for added protection.